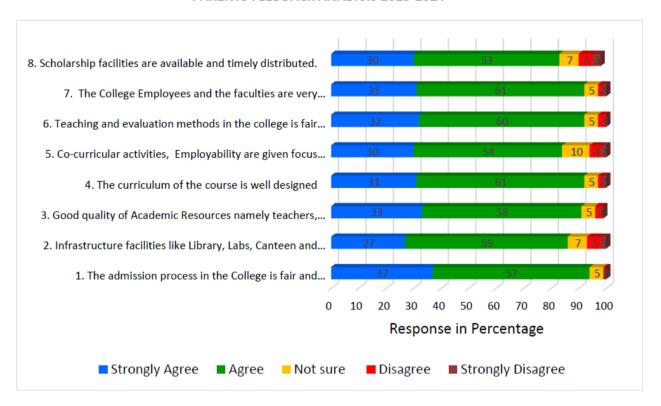

# PARENTS' FEEDBACK ANALYSIS-2022-2023

|    | Parameters                                                                                                                                                                                                    | % of parents<br>opted the<br>option<br>"Strongly<br>agree" | % of parents opted the option " | % of parents<br>opted the<br>option "Not<br>sure" | % of parents opted the option "Disagree" | % of parents opted the option "Strongly disagree" |
|----|---------------------------------------------------------------------------------------------------------------------------------------------------------------------------------------------------------------|------------------------------------------------------------|---------------------------------|---------------------------------------------------|------------------------------------------|---------------------------------------------------|
| 1. | The admission process in the<br>College is fair and transparent.<br>கல்லூரியின் சேர்க்கை<br>முறை நியாயமாக<br>மற்றும் வெளிப்படையாக<br>உள்ளது.                                                                  | 29.5                                                       | 64.3                            | 3.4                                               | 1.8                                      | 1.0                                               |
| 2. | The discipline in the College is<br>good.<br>கல்லூரியின் ஒழுங்கு<br>நடவடிக்கைகள் நன்றாக<br>உள்ளது.                                                                                                            | 23.3                                                       | 68.3                            | 4.7                                               | 2.3                                      | 1.4                                               |
| 3. | The atmosphere in the College<br>is conducive for learning.<br>கல்லூரியில் கல்வி<br>கற்பதற்கு உரிய சூழல்<br>உள்ளது.                                                                                           | 27.2                                                       | 65.4                            | 4.4                                               | 2.2                                      | 0.8                                               |
| 4. | Infrastructure facilities like<br>Library, Labs, Canteen and<br>other campus facilities are<br>adequate.<br>கல்லூரியில்<br>நூலகம்,ஆய்வகங்கள்,<br>உணவகம் போன்ற உள்<br>கட்டமைப்பு வசதிகள்<br>போதுமானதாக உள்ளது. | 20.0                                                       | 63.1                            | 8.6                                               | 5.8                                      | 2.5                                               |
| 5. | Good quality of Academic<br>Resources namely teachers,<br>course material, etc., are<br>available.<br>பேராசிரியர்கள் மற்றும்<br>பாடத்திட்டம் போன்ற<br>கல்விசார் வளங்கள்<br>தரமாக உள்ளன.                       | 28.1                                                       | 63.8                            | 4.6                                               | 2.3                                      | 1.2                                               |
| 6. | The curriculum of the course is<br>well designed<br>பாடத்திட்டம் நன்றாக<br>வடிவமைக்கப்பட்டுள்ளது.                                                                                                             | 25.5                                                       | 67.8                            | 3.4                                               | 2.8                                      | 0.5                                               |

Devanampattinam, Cuddalore - 607 001

(A Higher Educational Institution run by the Government of Tamilnadu) Affiliated to Annamalai University, Annamalainagar

www.pacc.in

**≝**: principal@pacc.in

|     | Parameters                                                                                                                                                 | % of parents opted the option "Strongly agree" | % of parents opted the option " | % of parents<br>opted the<br>option "Not<br>sure" | % of parents opted the option "Disagree" | % of parents opted the option "Strongly disagree" |
|-----|------------------------------------------------------------------------------------------------------------------------------------------------------------|------------------------------------------------|---------------------------------|---------------------------------------------------|------------------------------------------|---------------------------------------------------|
| 7.  | Employability is given focus by<br>the institution.<br>மாணவர்களின்<br>வேலைவாய்ப்புக்கு<br>கல்லூரியில் உரிய<br>முக்கியத்துவம்<br>அளிக்கப்படுகிறது.          | 21.1                                           | 60.6                            | 11.5                                              | 4.6                                      | 2.2                                               |
| 8.  | Participation in various Co-<br>curricular activities is<br>encouraged<br>இணைப் பாடத்திட்ட<br>நடவடிக்கைகளில்<br>பங்கேற்பதற்கு<br>ஊக்குவிக்கப்படுகிறது.     | 21.5                                           | 69.5                            | 5.7                                               | 2.6                                      | 0.7                                               |
| 9.  | Teaching and evaluation<br>methods in the college is fair<br>and unbiased.<br>பயிற்றுவித்தலும்,<br>தேர்வுமுறைகளும்<br>மாணவர்களிடையே<br>பாகுபாடின்றி உள்ளன. | 25.9                                           | 66.4                            | 4.3                                               | 2.2                                      | 1.2                                               |
| 10. | The College Employees are<br>very Cooperative.<br>கல்லூரிப் பணியாளர்கள்<br>முழு ஒத்துழைப்பு<br>தருகின்றனர்.                                                | 23.8                                           | 67.6                            | 4.9                                               | 2.5                                      | 1.2                                               |
|     | The Parents can easily<br>approach the faculties.<br>பேராசிரியர்களை<br>பெற்றோர்கள் எளிதில்<br>அணுகலாம்.                                                    | 24.4                                           | 67.0                            | 5.2                                               | 2.4                                      | 1.0                                               |
| 12. | Scholarship facilities are<br>available and timely<br>distributed.<br>கல்வி உதவித்தொகை<br>உரிய காலத்தில் பெற்றுத்<br>தரப்படுகிறது.                         | 21.4                                           | 61.1                            | 8.7                                               | 5.0                                      | 3.8                                               |

From the above analysis table, it was found that the Parents have given their highest satisfaction level almost for all the parameters which shows that the Parents are well satisfied with the College infrastructure, Teaching-learning process and its academic resources. However, nearly 20% of Parents are not responded with "strongly agree" and "agree" options for the parameter 7.

Devanampattinam, Cuddalore - 607 001

(A Higher Educational Institution run by the Goverment of Tamilnadu) Affiliated to Annamalai University, Annamalainagar

www.pacc.in

: principal@pacc.in

They require more focus should be given to employability.