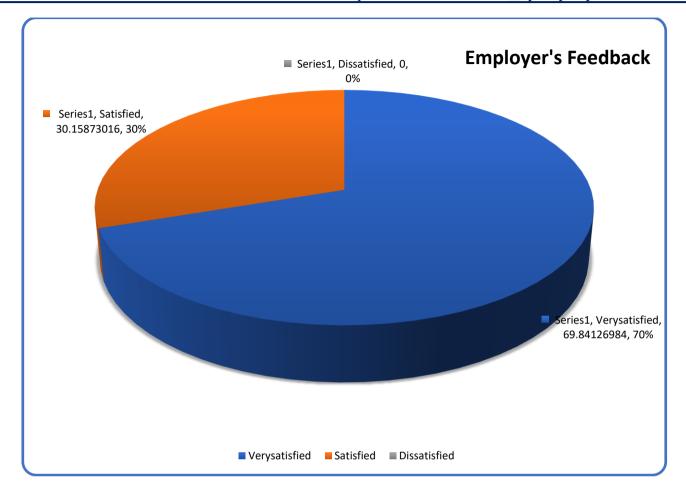

## 2.5 Employer Feedback

The Employee feedbacks are obtained from the year 2022-2023 from the employees local and global. The Industry needed skills are identified and feedbacks obtained from the employees. The IQAC analyses the feedbacks and takes necessary follow ups.

#### 2.10 Employer Feedback on Curriculum

The curriculum feedbacks are obtained from the employees in order to support the students with the industry needed curriculum. The analysis is performed and action taken according to the analysis.