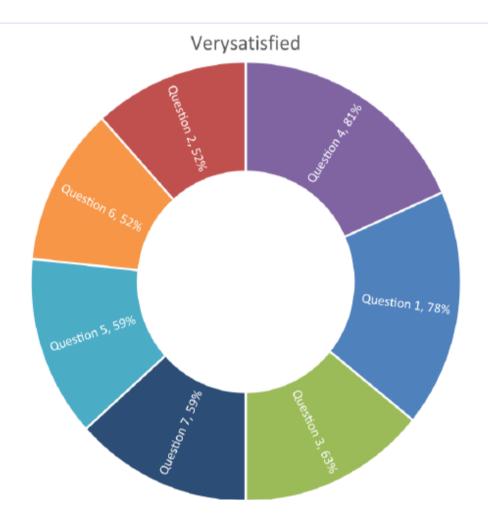

## 2.5 Employer Feedback

The Employee feedbacks are obtained from the year 2022-2023 from the employees local and global. The Industry needed skills are identified and feedbacks obtained from the employees. The IQAC analyses the feedbacks and takes necessary follow ups.

#### 2.10 Employer Feedback on Curriculum

The curriculum feedbacks are obtained from the employees in order to support the students with the industry needed curriculum. The analysis is performed and action taken according to the analysis.