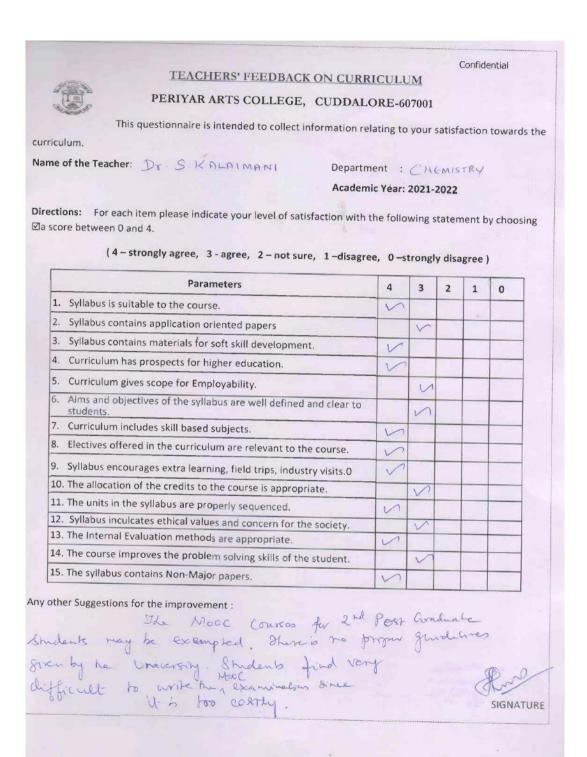

#### 2.6 Students' Feedback on Curriculum

Students' Feedback on Curriculum is related to the opinion of the students regarding suitability, need based, skill development, ethical values, employability, and adequacy and application orientation of the courses in the syllabus. The standard format will be circulated to the students through the class mentors. Filled in feedback forms shall be collected and analysed by the IQAC. Based on the analysis, changes in the syllabus are recommended to the affiliating University.

#### 2.7 Teachers' Feedback on Curriculum

Views of teachers about curriculum are important as it determines the teaching process and satisfaction of teachers. Feedback on curriculum for teachers consists of their opinion about suitability, multi-disciplinary nature, need based, skill development, ethical values, employability, adequacy, evaluation process and application orientation of the syllabus. The Feedback from teachers will be collected once during an academic year and analysed by the IQAC. Based on the analysis, changes in the syllabus are recommended to the affiliating University.