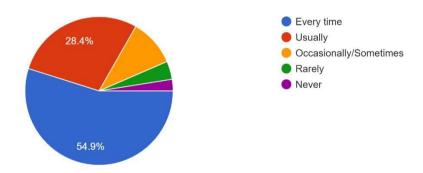

#### STUDENTS FEEDBACK ANALYSIS ON CURRICULUM 2023-2024

Devanampattinam, Cuddalore - 607 001

(A Higher Educational Institution run by the Goverment of Tamilnadu) Affiliated to Annamalai University, Annamalainagar