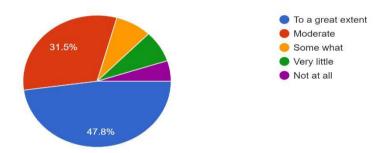

#### STUDENTS FEEDBACK ANALYSIS ON CURRICULUM 2023-2024

Devanampattinam, Cuddalore - 607 001

(A Higher Educational Institution run by the Goverment of Tamilnadu) Affiliated to Annamalai University, Annamalainagar