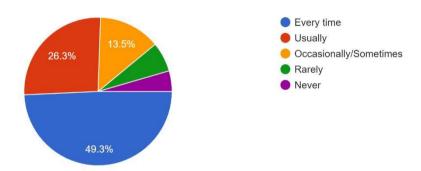

#### TEACHERS FEEDBACK ANALYSIS ON CURRICULUM 2023-2024

Devanampattinam, Cuddalore - 607 001

(A Higher Educational Institution run by the Goverment of Tamilnadu) Affiliated to Annamalai University, Annamalainagar