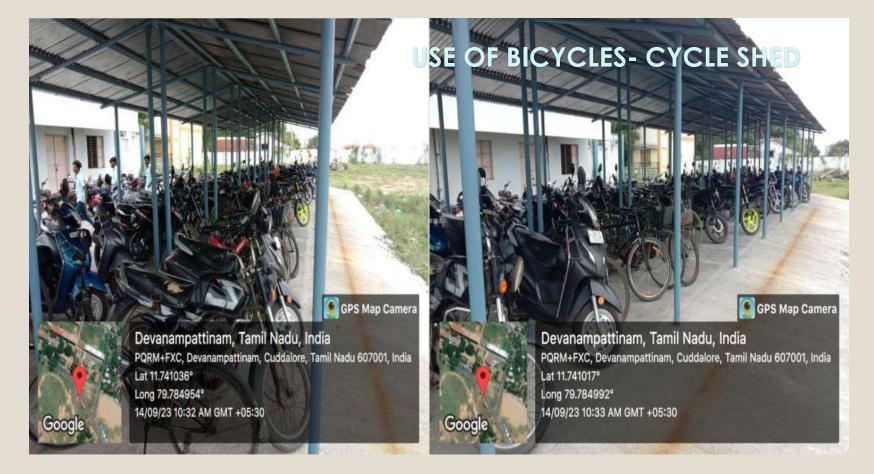

enera Amarts Impaces 3, 3833.

2530 mailanters MC furt was \$8. sugge salayibila align anigadi anak unawahaalila gili

# WASTE RECYCLING-FURNITURE



# RAIN WATER HARVESTING



# FISH TANK



# CENTRALISED WATER TANK



# POND ECO SYSTEM



Devanampattinam, Tamil Nadu, India PQRM+VQ5, Silver Beach Rd, Devanampattinam, Cuddalore, Tamil Nadu 607001, India Lat 11.743007\* Long 79.784248\* 25/03/24 10:22 AM GMT +05:30

GPS Map Camera

# **MOTOR PUMPS**



# **RO WATER**



# PEDESTRIAN-FRIENDLY PATHWAYS



GPS Map Camera



Google

Goögle

Devanampattinam, Tamil Nadu, India PQRM-xWQ, Devanampattinam, Cuddalore, Tamil Nadu 60700), India Lat 11.742196\* Long 79.784036\* 04/09/23 02:85 PM GMT +05:30

GPS Mag Camer

# **PEDESTRIAN-FRIENDLY PATHWAYS**



# GREEN CAMPUS INITIATIVES-USE OF BICYCLES



# GREEN CAMPUS INITIATIVES-RESTRICTED ENTRY OF AUTOMOBILES



# GREEN CAMPUS INITIATIVES-NARCOTICS FREE CAMPUS



# GREEN CAMPUS INITIATIVES-SINGLE USE PLASTICS FREE CAMPUS



# GREEN CAMPUS INITIATIVES-MEENDUM MANJAPPAI CAMPAIGN



# **CLEAN AND GREEN CAMPUS**







# **CLEAN AND GREEN CAMPUS**



# CLEAN AND GREEN CAMPUS-SAMPLE TREE PLANTATIONS



# MEENDUM MANJAPPAI



# DIFFERENTLY ABLED WELFARE CELL



# **RAMPS IN ALL BLOCKS**





👫 🔝 GPS Map Camera

Devanampattinam, Tamil Nadu, India PQVM+24V, Devanampattinam, Cuddalore, Tamil Nadu 607001, India Lat 11.74272° Long 79.783392° 24/08/23 10:34 AM GMT +05:30

pood



Devanampattinam, Tamil Nadu, India PQRM+QR7, Devanampattinam, Tamil Nadu 607001, India Lat 11.741628° Long 79.784975° 21/04/23 03:14 PM GMT +05:30

GPS Map Carriers

# *