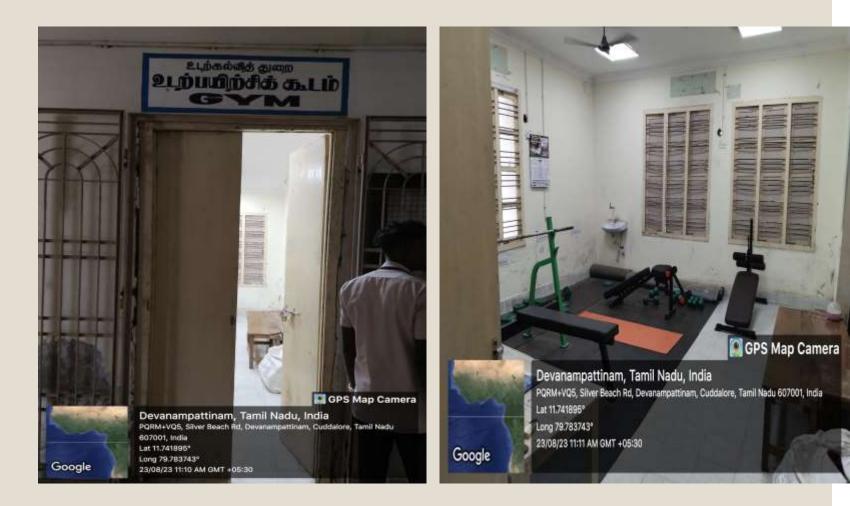

607001, India Lat 11.741628° Long 79.784975° 21/04/23 03:14 PM GMT +05:30

GPS Map Carriers

# **RAMPS IN ALL BLOCKS**



Devanampattinam, Tamil Nadu, India PGRM+XWQ, Devanampattinam, Tamil Nadu B07005, India Lat 11:742547\* Long 79:7843669\* 26/04/23 01:10 PM GMT +05:50



Devanampattinam, Tamil Nadu, India PQRM+QR7, Devanampattinam, Tamil Nadu 807001, India Lat 11.74147\* Long 79.784756\* 28/04/23 01:02 PM GMT +05:30

LIBRARAY

THE MAP CAN





Devanampattinam, Tamil Nadu, India PQRM+X43, Devanampattinam, Tamil Nadu 607001, India Lat 11.742521\* Long 79.783418\* 28/04/23 01:14 PM GMT +05:30



Devanampattinam, Tamil Nadu, India PQRM+XWQ, Devanampattinam, Tamil Nadu 607001, India Lati 11.742115\* Long 79.784960\* 28/04/23 01:08 PM GMT +05:30

# DISABLED FRIENDLY WASHROOMS



# GYMNASIUM



# PLAY GROUND



# SHUTTLECOCK COURT



# VOLLEYBALL COURT



# WOMEN CELL







# MINI AUDITORIUM



# **COOPERATIVE STORES**



# DISASTER MANAGEMENT CELL



# COMPUTER LITERACY PROGRAM CENTRE



# STUDENT ADMISSION FACILITATION CENTRE



# CAR PARKING



# **POST OFFICE**