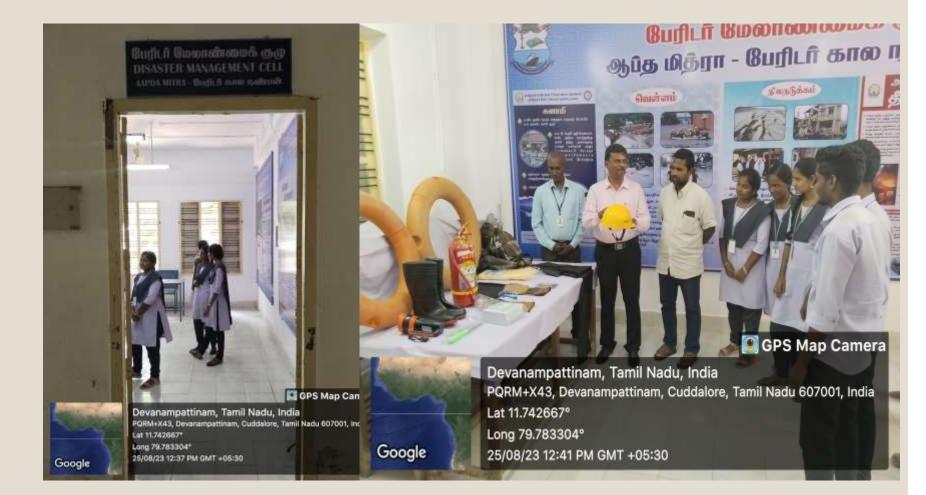

+XWQ, Devanampattinam, Tamil Nadu B07005, India Lat 11:742547\* Long 79:7843669\* 26/04/23 01:10 PM GMT +05:50



Devanampattinam, Tamil Nadu, India PQRM+QR7, Devanampattinam, Tamil Nadu 807001, India Lat 11.74147\* Long 79.784756\* 28/04/23 01:02 PM GMT +05:30

LIBRARAY

THE MAP CAN





Devanampattinam, Tamil Nadu, India PQRM+X43, Devanampattinam, Tamil Nadu 607001, India Lat 11.742521\* Long 79.783418\* 28/04/23 01:14 PM GMT +05:30



Devanampattinam, Tamil Nadu, India PQRM+XWQ, Devanampattinam, Tamil Nadu 607001, India Lati 11.742115\* Long 79.784960\* 28/04/23 01:08 PM GMT +05:30

# DISABLED FRIENDLY WASHROOMS



# GYMNASIUM



# PLAY GROUND



# SHUTTLECOCK COURT



# VOLLEYBALL COURT



# WOMEN CELL







# MINI AUDITORIUM



# **COOPERATIVE STORES**



# DISASTER MANAGEMENT CELL



# COMPUTER LITERACY PROGRAM CENTRE



# STUDENT ADMISSION FACILITATION CENTRE



# CAR PARKING



# **POST OFFICE**