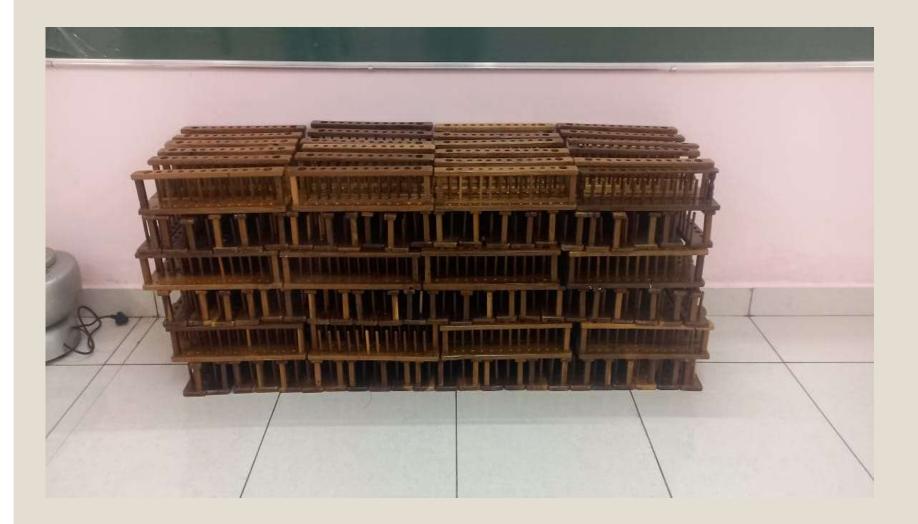

# WASTE RECYCLING-FURNITURE

கடலூர் பெரியார் அரசுக் கல்லூரி வனகத்தில் குவித்து கிடக்கும் பழைய நாற்காலிகள், பேலைகள். ( பலது) சிலைக்கப்பட்ட இருக்கைகளுக்கு வன்னம் புகப் பனியை பார்வையிட்ட கல்லூரி முகல்வர் 8 தோகி வெடுகடோவான்.

R. Good Barlingle ranges. ast al Gungdismar water 32 Br வமத்து பயன்படுத்த முடிவடுத் sut.

SAMORT 234 Stall Grange -isity Francistian Oceanat. உடைந்தமாத் துண்டுகளை பலன் இதுத்தித்து கல்லூரி முதல்வர் படுத்தி 50-க்கும் மேந்தட்ட மர Grouble, Dirarat. 3 total

weedlair Gam Bay and Guby வருகில்றன. சிறு மாத்துண்டுகள் தட வீணாசாத வலைில் மாப் ກມ່ານອີອີເສັງແລະ

மேலும், 100-க்கும் மேற்பட்ட புதுப்பொலிவு பெறுவது Britensam do இருப்பபோதுகளை சிராயக்கும் ບອກໃຫຍ່ ສາໃຈ້ບາງສູງເອກມາຈິບອ່າງ ເບລາງມາກແກ້ບໍ່ມູງຊື່ສື່,ຈີບກູ່ auzBrizh

ะสำหวับเรลย์ เพชส นิภาพิม บริธัธปัญหิติตสุลส่งละที.