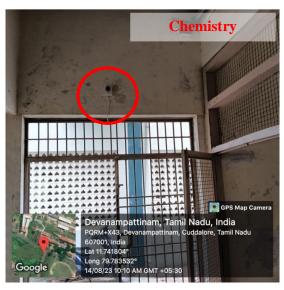

#### WOMEN SAFETY MEASURES INITIATED BY THE COLLEGE

#### **CC TV CAMERAS INSTALLED:**

Devanampattinam, Cuddalore - 607 001

(A Higher Educational Institution run by the Government of Tamilnadu) Affiliated to Annamalai University, Annamalainagar

www.pacc.in