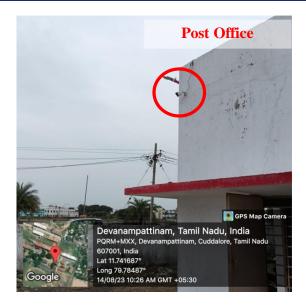

#### WOMEN SAFETY MEASURES INITIATED BY THE COLLEGE

#### **CC TV CAMERAS INSTALLED:**

Devanampattinam, Cuddalore - 607 001

(A Higher Educational Institution run by the Government of Tamilnadu) Affiliated to Annamalai University, Annamalainagar

www.pacc.in