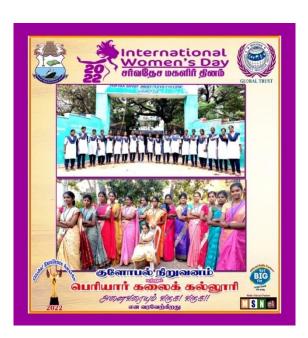

#### Gender sensitization through co-curricular activities

Women students are encouraged to work together in various activities organized by NCC, NSS, field works and extension activities under faculty supervision. Special occasions like International Women's Day and International Girl Child Day are celebrated in the college which evolves as milestones to inculcate the core values and measures of Gender equity and

: principal@pacc.in

harmony. Beti Bachao Beti Padhao Ambassador Training Programme was conducted in collaboration with Cuddalore District Integrated Child Development Scheme (ICDS) to train the students to serve as ambassadors for Beti Bachao Beti Padhao Scheme. 17 gender programs were conducted in the past 5 years.