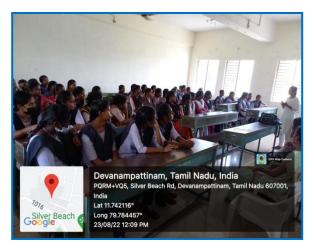

#### **MENSTRUAL HEALTH -AWARENESS**

| Name of the Event        | MENSTRUAL HEALTH -AWARENESS                                                                                                                                         |
|--------------------------|---------------------------------------------------------------------------------------------------------------------------------------------------------------------|
| Date of the Event        | 23.08.2022                                                                                                                                                          |
| Nature of the Event      | Awareness Program                                                                                                                                                   |
| Organized by             | NSS unit Periyar Arts College                                                                                                                                       |
| Name of the Co.ordinator | Dr.S.Arul Jothi Selvi and Dr. P. Selva<br>Kumari<br>NSS co.ordinators of Unit III and IV                                                                            |
| Objective                | To create awareness on breast feeding and its importance.                                                                                                           |
| Resource Person          | Dr. Jayachitra Chandralathan D.G.O,<br>Medical Practisioner and Gynaecologist,<br>Cuddalore                                                                         |
| Participants             | 56 NSS students, 12 staff and 70 students                                                                                                                           |
| Outcome                  | NSS Unit II & IV conducting the general awareness programme of menstrual health of girls students. We are providing the free napkin to more than 56 girls students. |