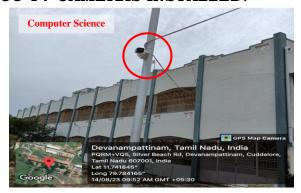

#### **CC TV CAMERAS INSTALLED:**

Devanampattinam, Cuddalore - 607 001

(A Higher Educational Institution run by the Government of Tamilnadu) Affiliated to Annamalai University, Annamalainagar

www.pacc.in

#### **WOMEN SAFETY MEASURES:**

The safety of the women students is highly prioritized in our college. Many CCTV cameras are installed in the places where women students walk through within the campus. The shift 2 classes run upto 5.45 PM. A number of pathway lights are installed in the pathways. The women cell will be open throughout the day to ensure the distribution of women needs. There is a student staff cooperative society to fulfill the needs of both male and female students. The Mentors of the classes give special concern to women students and counsel them periodically.