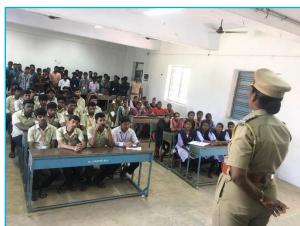

#### HOW THE GIRLS CAN PROTECT THEMSELVES AGAINST CRIME-AWARENESS PROGRAM

| Name of the Event        | HOW THE GIRLS CAN PROTECT                     |
|--------------------------|-----------------------------------------------|
|                          | THEMSELVES AGAINST CRIME-                     |
|                          | AWARENESS PROGRAM                             |
| Date of the Event        | 30.03.2022                                    |
| Nature of the Event      | Awareness Program                             |
| Organized by             | NSS units III and IV of Periyar Arts College  |
| Name of the Co.ordinator | Dr. P. Selva kumari, Dr. S. Arul Jothi Selvi, |
|                          | NSS co.ordinatiors                            |
| Participants             | 36 students and 4 staff                       |
| Objective                | To create awareness to girls on Protection    |
|                          | against crime                                 |
| Resource Person          | Mrs. Maheswari, Police Inspector, Cuddalore   |
| Outcome                  | The students learnt the ways to protect       |
|                          | themselves against crime and criminals.       |