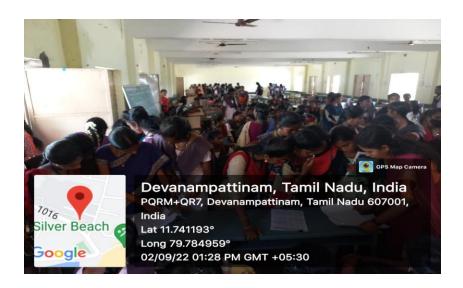

#### PUDHUMAIPEN SCHEME -AWARENESS

| Name of the Event        | PUDHUMAIPEN SCHEME -AWARENESS                                                                                                                       |
|--------------------------|-----------------------------------------------------------------------------------------------------------------------------------------------------|
| Date of the Event        | 02.09.2022                                                                                                                                          |
| Nature of the Event      | Awareness Program                                                                                                                                   |
| Organized by             | NSS unit Periyar Arts College                                                                                                                       |
| Name of the Co.ordinator | Dr.S.Arul Jothi Selvi and Dr. P. Selva<br>Kumari<br>NSS co.ordinators of Unit III and IV                                                            |
| Objective                | To create awareness on breast feeding and its importance.                                                                                           |
| Resource Person          | Dr. Jayachitra Chandralathan D.G.O,<br>Medical Practisioner and Gynaecologist,<br>Cuddalore                                                         |
| Participants             | 56 NSS students, 15 staff and 170 students                                                                                                          |
| Outcome                  | NSS (unit II &IV) programme officer gave the awareness about Pudhumaipen Scheme, getting ATM card and usage of the card to the beneficiary students |