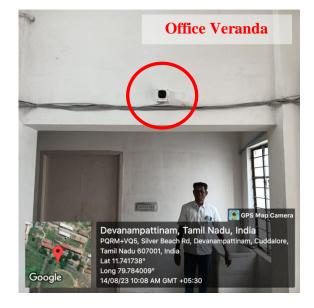

#### WOMEN SAFETY MEASURES INITIATED BY THE COLLEGE

#### **CC TV CAMERAS INSTALLED:**

Devanampattinam, Cuddalore - 607 001

(A Higher Educational Institution run by the Government of Tamilnadu) Affiliated to Annamalai University, Annamalainagar

www.pacc.in