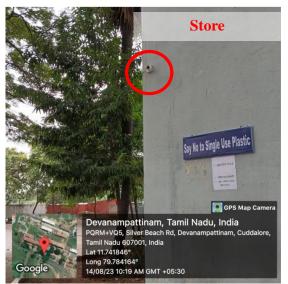

#### WOMEN SAFETY MEASURES INITIATED BY THE COLLEGE

#### **CC TV CAMERAS INSTALLED:**

Devanampattinam, Cuddalore - 607 001

(A Higher Educational Institution run by the Government of Tamilnadu) Affiliated to Annamalai University, Annamalainagar

www.pacc.in