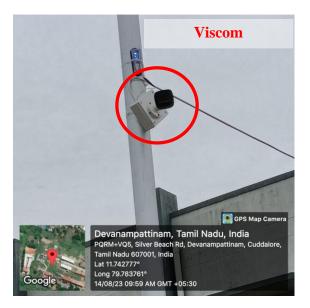

#### WOMEN SAFETY MEASURES INITIATED BY THE COLLEGE

#### **CC TV CAMERAS INSTALLED:**

Devanampattinam, Cuddalore - 607 001

(A Higher Educational Institution run by the Government of Tamilnadu) Affiliated to Annamalai University, Annamalainagar

www.pacc.in