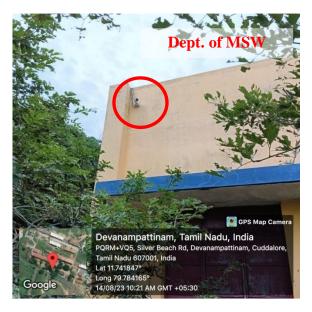

#### WOMEN SAFETY MEASURES INITIATED BY THE COLLEGE

#### **CC TV CAMERAS INSTALLED:**

Devanampattinam, Cuddalore - 607 001

(A Higher Educational Institution run by the Government of Tamilnadu) Affiliated to Annamalai University, Annamalainagar

www.pacc.in