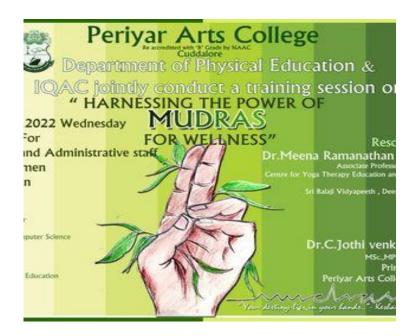

## HARNESSING THE POWER OF MUDRAA FOR WELLNESS FOR STAFF (WOMEN)

| Name of the Event        | HARNESSING THE POWER OF MUDRAA FOR WELLNESS FOR STAFF (WOMEN)                                                            |
|--------------------------|--------------------------------------------------------------------------------------------------------------------------|
| Date of the Event        | 09.02.22                                                                                                                 |
| Nature of the Event      | Fitness Program                                                                                                          |
| Organized by             | Physical Education Department                                                                                            |
| Name of the Co.ordinator | Mr. T. Kumanan, Physical Director                                                                                        |
| Participants             | Women Staff                                                                                                              |
| Objective                | To conduct special fitness program for Women                                                                             |
| Resource Person          | Dr. Meena Ramanathan, Associate<br>Professor, Centre for Yoga Therapy<br>Education, Sri Balaji Vidyapeeth,<br>Puducherry |
| Outcome                  | The fitness program for women has been conducted successfully.                                                           |