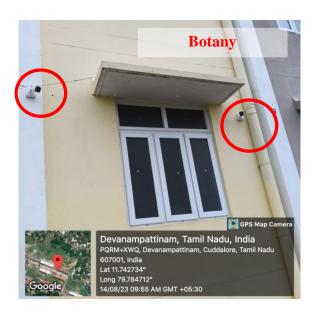

#### WOMEN SAFETY MEASURES INITIATED BY THE COLLEGE

#### **CC TV CAMERAS INSTALLED:**

Devanampattinam, Cuddalore - 607 001

(A Higher Educational Institution run by the Government of Tamilnadu) Affiliated to Annamalai University, Annamalainagar

www.pacc.in