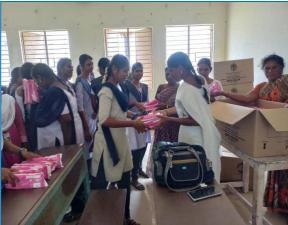

#### **MENSTRUAL HEALTH -AWARENESS**

| Name of the Event        | MENSTRUAL HEALTH -AWARENESS                                                                                                                                         |
|--------------------------|---------------------------------------------------------------------------------------------------------------------------------------------------------------------|
| Date of the Event        | 23.08.2022                                                                                                                                                          |
| Nature of the Event      | Awareness Program                                                                                                                                                   |
| Organized by             | NSS unit Periyar Arts College                                                                                                                                       |
| Name of the Co.ordinator | Dr.S.Arul Jothi Selvi and Dr. P. Selva<br>Kumari<br>NSS co.ordinators of Unit III and IV                                                                            |
| Objective                | To create awareness on breast feeding and its importance.                                                                                                           |
| Resource Person          | Dr. Jayachitra Chandralathan D.G.O,<br>Medical Practisioner and Gynaecologist,<br>Cuddalore                                                                         |
| Participants             | 56 NSS students, 12 staff and 70 students                                                                                                                           |
| Outcome                  | NSS Unit II & IV conducting the general awareness programme of menstrual health of girls students. We are providing the free napkin to more than 56 girls students. |