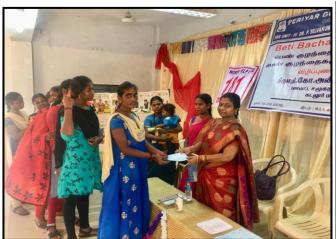

: principal@pacc.in

harmony. Beti Bachao Beti Padhao Ambassador Training Programme was conducted in collaboration with Cuddalore District Integrated Child Development Scheme (ICDS) to train the students to serve as ambassadors for Beti Bachao Beti Padhao Scheme. 17 gender programs were conducted in the past 5 years.

#### ACADEMIC YEAR: 2019-2020 BETI BACHAO BETI PADHAO

| Name of the Event        | BETI BACHAO BETI PADHAO -program                       |
|--------------------------|--------------------------------------------------------|
| Date of the Event        | 12.09.2019                                             |
| Nature of the Event      | Awareness Program on Girl child protection and         |
|                          | Girl child Education                                   |
| Organized by             | NSS units III and IV of Periyar Arts College           |
| Name of the Co.ordinator | Dr.S. Arul Jothi Selvi and Dr.P. Selva Kumari, NSS     |
|                          | coordinators of Units III and IV                       |
| Participants             | 44 NSS students, 50 Girls and boys, !0 Staff           |
| _                        | Members                                                |
| Objective                | To create awareness on Girl children education and     |
|                          | protection                                             |
| Resource Person          | Mrs. G. Anbazhagi, Distrcit, Social welfare officer,   |
|                          | Cuddalore.                                             |
| Outcome                  | The initiative is being implemented through a          |
|                          | awareness programme. Prevention of gender biased       |
|                          | sex selective elimination, Ensuring survival &         |
|                          | protection of the girl child, Ensuring education and   |
|                          | participation of the girl child. The social construct  |
|                          | discrimination against girls on one hand, easy         |
|                          | availability, affordability and subsequent misuse of   |
|                          | diagnostic tools on the other hand, have been          |
|                          | critical in increasing Sex Selective Elimination of    |
|                          | girls leading to low Child Sex Ratio. So, This program |
|                          | created awareness on this.                             |