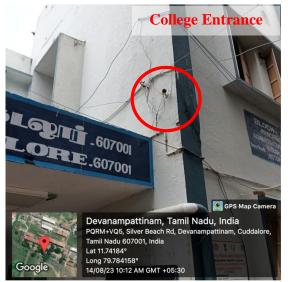

#### WOMEN SAFETY MEASURES INITIATED BY THE COLLEGE

#### **CC TV CAMERAS INSTALLED:**

Devanampattinam, Cuddalore - 607 001

(A Higher Educational Institution run by the Government of Tamilnadu) Affiliated to Annamalai University, Annamalainagar

www.pacc.in