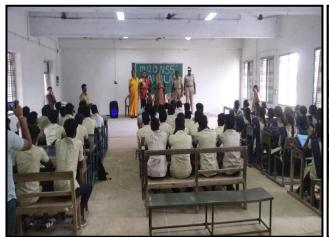

#### HOW THE GIRLS CAN PROTECT THEMSELVES AGAINST CRIME-AWARENESS PROGRAM

| Name of the Event        | HOW THE GIRLS CAN PROTECT                     |
|--------------------------|-----------------------------------------------|
|                          | THEMSELVES AGAINST CRIME-                     |
|                          | AWARENESS PROGRAM                             |
| Date of the Event        | 30.03.2022                                    |
| Nature of the Event      | Awareness Program                             |
| Organized by             | NSS units III and IV of Periyar Arts College  |
| Name of the Co.ordinator | Dr. P. Selva kumari, Dr. S. Arul Jothi Selvi, |
|                          | NSS co.ordinatiors                            |
| Participants             | 36 students and 4 staff                       |
| Objective                | To create awareness to girls on Protection    |
|                          | against crime                                 |
| Resource Person          | Mrs. Maheswari, Police Inspector, Cuddalore   |
| Outcome                  | The students learnt the ways to protect       |
|                          | themselves against crime and criminals.       |