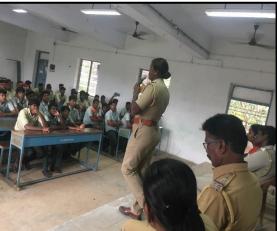

#### HOW THE GIRLS CAN PROTECT THEMSELVES AGAINST CRIME-AWARENESS PROGRAM

| Name of the Event        | HOW THE GIRLS CAN PROTECT                     |
|--------------------------|-----------------------------------------------|
|                          | THEMSELVES AGAINST CRIME-                     |
|                          | AWARENESS PROGRAM                             |
| Date of the Event        | 30.03.2022                                    |
| Nature of the Event      | Awareness Program                             |
| Organized by             | NSS units III and IV of Periyar Arts College  |
| Name of the Co.ordinator | Dr. P. Selva kumari, Dr. S. Arul Jothi Selvi, |
|                          | NSS co.ordinatiors                            |
| Participants             | 36 students and 4 staff                       |
| Objective                | To create awareness to girls on Protection    |
|                          | against crime                                 |
| Resource Person          | Mrs. Maheswari, Police Inspector, Cuddalore   |
| Outcome                  | The students learnt the ways to protect       |
|                          | themselves against crime and criminals.       |