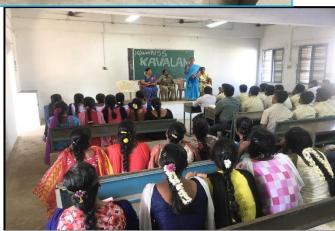

#### **KAVALAN APP- INTRODUCTION EVENT**

| Name of the Event        | KAVALAN APP- INTRODUCTION EVENT                                                                                                                                                                                                                                                       |
|--------------------------|---------------------------------------------------------------------------------------------------------------------------------------------------------------------------------------------------------------------------------------------------------------------------------------|
| Date of the Event        | 16.12.2019                                                                                                                                                                                                                                                                            |
| Nature of the Event      | AWARENESS ON WOMEN SAFETY                                                                                                                                                                                                                                                             |
| Organized by             | NSS units III and IV of Periyar Arts College                                                                                                                                                                                                                                          |
| Name of the Co.ordinator | Dr. P. Selvakumari and Dr. S. Arul Jothi<br>Selvi                                                                                                                                                                                                                                     |
| Participants             | 50 Students and 10 Staff Members                                                                                                                                                                                                                                                      |
| Objective                | To create awareness on Women safety and usage of Kavalan APP                                                                                                                                                                                                                          |
| Resource Person          | Devanampattinam police station Inspector and Sub Inspector                                                                                                                                                                                                                            |
| Outcome                  | In this event Devanampattinam police station Inspector and Sub Inspector delivered a detail lecture and demonstrated the installation of the app in the phone., using method and operation of KAVALAN app in the danger time especially for Girls Students installed the KAVALAN app. |

# ACADEMIC YEAR: 2019-2020 AWARENESS ON WOMENS SAFETY THROUGH KAVALAN App

| Name of the Event        | AWARENESS ON WOMENS SAFETY                   |
|--------------------------|----------------------------------------------|
|                          | THROUGH KAVALAN App                          |
| Date of the Event        | 19.12.2019                                   |
| Nature of the Event      | Women Safety Awareness                       |
| Organized by             | NSS units III and IV of Periyar Arts College |
| Name of the Co.ordinator | Dr.S. Arul Jothi Selvi and Dr.P.Selvakumari  |
| Participants             | 33 Students 4 Staff Members                  |
| Objective                | To create awareness on the Application       |
|                          | "KAVALAN" introduced by Tamil Nadu           |
|                          | Police for the safety of all                 |
| Resource Person          | Police Personnel from the Local Police       |
|                          | Station                                      |
| Outcome                  | Awareness on the Kavalan APP which will      |
|                          | help the female students during emergency    |
|                          | was created                                  |