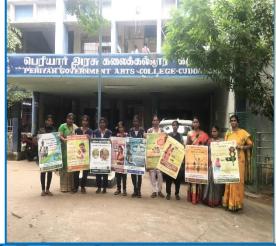

#### ACADEMIC YEAR: 2019-2020 BETI BACHAO BETI PADHAO – POSTER PRESENTATION IN THE COLLEGE CAMPUS

| Name of the Event        | BETI BACHAO BETI PADHAO –                    |
|--------------------------|----------------------------------------------|
|                          | POSTER PRESENTATION IN THE COLLEGE           |
|                          | CAMPUS                                       |
| Date of the Event        | 19.12.2019                                   |
| Nature of the Event      | Women Safety Awareness-Poster                |
|                          | Presentation                                 |
| Organized by             | NSS units III and IV of Periyar Arts College |
| Name of the Co.ordinator | Dr.S. Arul Jothi Selvi and Dr.P.Selvakumari  |
| Participants             | 12 Students 4 Staff Members                  |

Devanampattinam, Cuddalore - 607 001

(A Higher Educational Institution run by the Goverment of Tamilnadu) Affiliated to Annamalai University, Annamalainagar

www.pacc.in

i: principal@pacc.in

| Objective       | To create awareness on the importance of girl child                                                       |
|-----------------|-----------------------------------------------------------------------------------------------------------|
| Resource Person |                                                                                                           |
| Outcome         | Posters were presented carrying messages of<br>the importance of girls and their education<br>in a family |