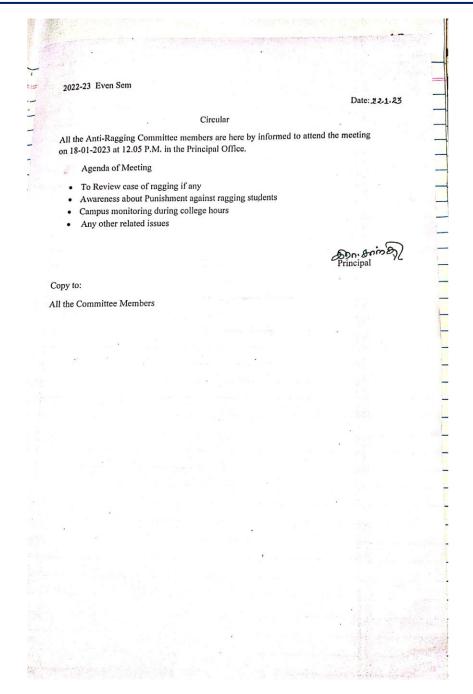

## ANTIRAGGING, DISCIPLENE MAINTENANCE AND GRIEVANCE REDRESSAL

There is an Ant ragging cell and grievance redressal committee for the purpose of student's safety implementation. The Anti ragging committee comprises the Principal as chairperson with the following members

Dr.K.Murugadoss, Head Department of Commerce

Dr.R.Ananthi, Head, Department of Mathematics

Dr.T.Sivagamasundari, Head, Department of History and

Dr.M.Anantharaj, Head Department of Microbiology

The Committee is keen on prohibiting any ragging related activities inside the campus. The women students are considered specially and any activities against the girls students' safety is considered seriously. The committee keenly watches the behavior of students and imposes protocols for the students with the help of discipline committee. The Grievance Redressal committee is headed by Prof. Ramakrishnan Santhi, HoD of Economics. Dr. K.Geetha, HoD of Computer Science, Dr.A.Anbarasi, Associate professor of Physics are Chiefmembers of the Committee. To impose a strict discipline among the students, the committee comprises all the HoDs as members of the discipline committee. The committee checks the discipline of the students and governs the dress code of both male and female students. The Grievance Redressal Committee comprises Prof.Ramakrishnan Santhi, There is a Girls counselling committee with senior faculties as members of the committee. the committee gives counselling to women students if necessary.