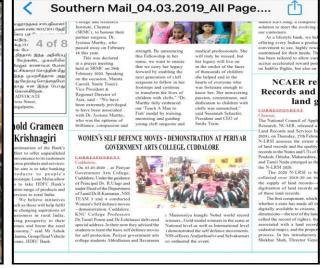

#### **WOMEN'S SELF DEFENSE MOVES**

| Name of the Event        | WOMEN'S SELF DEFENSE MOVES                                                                     |
|--------------------------|------------------------------------------------------------------------------------------------|
| Date of the Event        | 03.03.20                                                                                       |
| Nature of the Event      | Demonstration                                                                                  |
| Organized by             | NSS units III and IV of Periyar Arts College                                                   |
| Name of the Co.ordinator | Dr.P.Selvakumari and Dr.S. Arul Jothi Selvi                                                    |
| Participants             | 35 students                                                                                    |
| Objective                | To Demonstrate the students how to protect themselves                                          |
| Resource Person          | Dr. Tamil Ponni and Dr.Ezhilarasi, Associate<br>Professors of K.N.College, Cuddalore           |
| Outcome                  | The girl students came to know the methods of protecting themselves against threat and danger. |