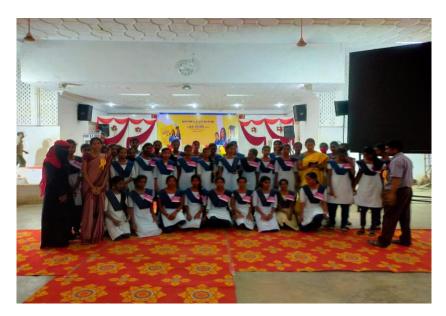

#### 2023-2024

| Name of the Event        | CANCER AWARENESS PROGRAM FOR GIRLS               |
|--------------------------|--------------------------------------------------|
| Date of the Event        | 13.02.2024                                       |
| Nature of the Event      | Awareness Program                                |
| Organized by             | Social Work Department                           |
| Name of the Co.ordinator | Dr.N.Sethuraman, HoD of Social Work              |
|                          | Department                                       |
| Objective                | To create awareness about Uterus Cancer to Girls |
| Resource Person          | Doctors from Aarupadai Veedu Medical College     |
|                          | Hospital                                         |
| Participants             | All Women Students and Staff(married)            |
| Outcome                  | The girl students were created awareness on      |
|                          | uterus cancer. Cancer tests were also performed. |