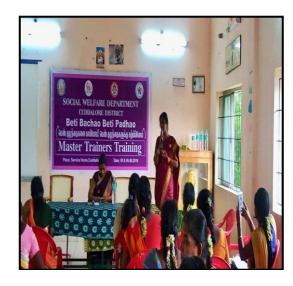

#### ACADEMIC YEAR: 2019-2020 BETI BACHAO BETI PADHAO

| Name of the Event        | BETI BACHAO BETI PADHAO -MASTER               |
|--------------------------|-----------------------------------------------|
|                          | TRAINERS TRAINING AT SOCIAL WELFARE           |
|                          | DEPARTMENT                                    |
| Date of the Event        | 05.09.2019                                    |
| Nature of the Event      | Training                                      |
| Organized by             | Social Welfare Department, Cuddalore          |
| Name of the Participants | Dr. S. Arul Jothi Selvi, Dr. P. Selva Kumari, |
|                          | NSS coordinators, Periyar Arts College        |
| Objective                | To learn the activities of a Trainer          |
| Resource Person          | Social Welfare Department, Cuddalore          |
| Outcome                  | The activities and responsibilities of a      |
|                          | Master Trainer in BETI BACHAO BETI            |
|                          | PADHAO-program is learnt by the Trainer       |
|                          | who will teach them to students               |
|                          |                                               |