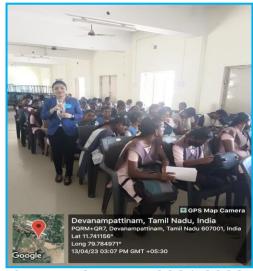

#### **WOMEN WELFARE -AWARENESS**

| Name of the Event        | WOMEN WELFARE                                                  |
|--------------------------|----------------------------------------------------------------|
| Date of the Event        | 13.04.2023                                                     |
| Nature of the Event      | Awareness Program                                              |
| Organized by             | Women Cell and Hindustan Unilever Limited                      |
| Collaboration            | Hindustan Unilever Limited                                     |
| Name of the Co.ordinator | Dr.V.Abiramasundari co.ordinator, Women Cell                   |
| Objective                | To create awareness on maintaining and its importance.         |
| Resource Person          | Mr P.S. Sathish Kumar, Arshi C Shiyal RCA<br>Workshop Trainers |
| Participants             | 1200 Girls Students 25 Staff                                   |
| _                        | Members(Conducted in four Sessions)                            |
| Outcome                  | Girls Students were Instructed about how to                    |
|                          | attend interview, how to develop their                         |
|                          | personality. Awareness on Maintaining                          |
|                          | personal Hygiene was given.                                    |