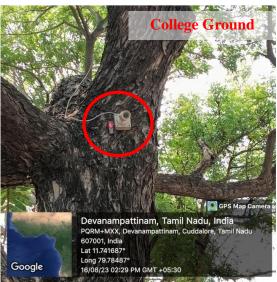

#### WOMEN SAFETY MEASURES INITIATED BY THE COLLEGE

#### **CC TV CAMERAS INSTALLED:**

Devanampattinam, Cuddalore - 607 001

(A Higher Educational Institution run by the Government of Tamilnadu) Affiliated to Annamalai University, Annamalainagar

www.pacc.in