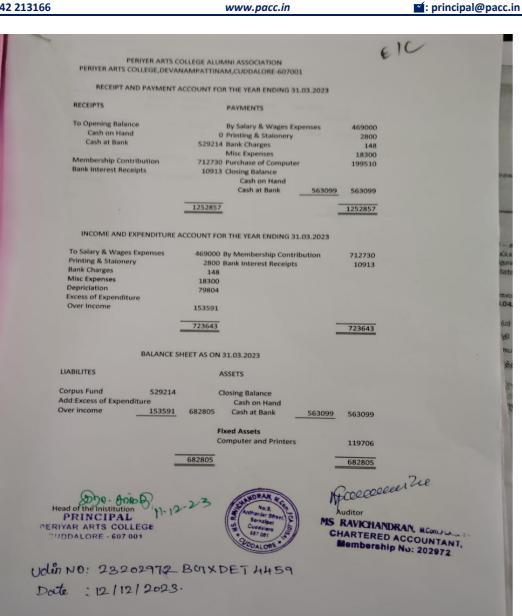

### Alumni/Old Students Association- Audit

The Old Students Association enhances the teaching and learning experience by supplementing the guest faculty. It is audited every year by an external auditor.

#### Alumni/Old Students Association- Audit:

The Old Students Association enhances the teaching and learning experience by supplementing the Government Guest faculty with appointed guest faculty. Our organization ensures meticulous record-keeping and conducts regular audits of our accounts to maintain transparency and accountability.