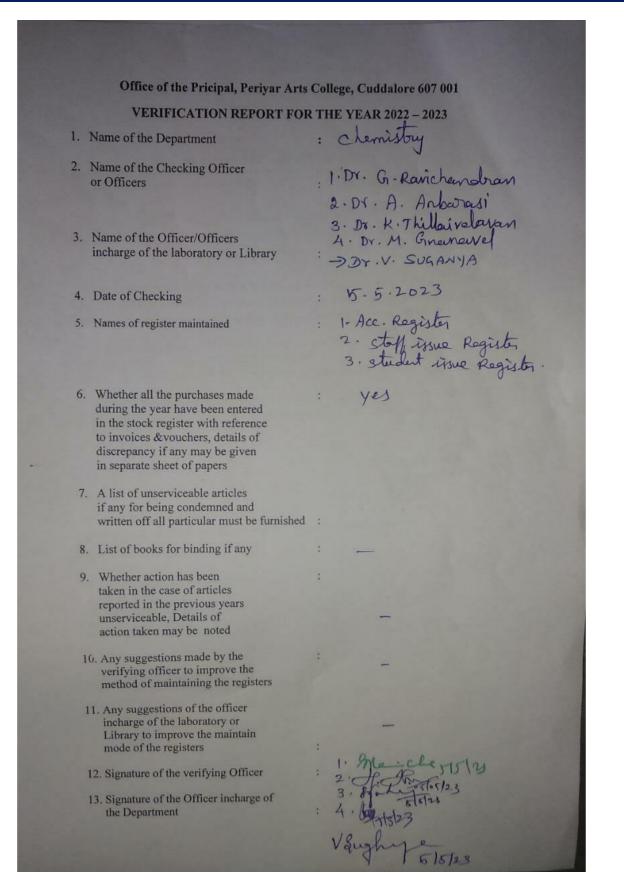

if any for being condemned and written off all particular must be furnished 8. List of books for binding if any 9. Whether action has been taken in the case of articles reported in the previous years unserviceable, Details of action taken may be noted 10. Any suggestions made by the verifying officer to improve the method of maintaining the registers Any suggestions of the officer incharge of the laboratory or Library to improve the maintain mode of the registers 1 ma 575125 12. Signature of the verifying Officer 13. Signature of the Officer incharge of the Departmentation GUITUUT



Devanampattinam, Cuddalore - 607 001 (A Higher Educational Institution run by the Goverment of Tamilnadu) Affiliated to Annamalai University, Annamalainagar

www.pacc.in

(: 04142 213166

: principal@pacc.in





Devanampattinam, Cuddalore - 607 001 (A Higher Educational Institution run by the Goverment of Tamilnadu) Affiliated to Annamalai University, Annamalainagar

www.pacc.in

(: 04142 213166

: principal@pacc.in



## iv) UGC Minor Research Project Sample



Sub: Settlement of Minor Research Project - Reg.

#### Sir/Madam,

This has reference to the details of account on your Minor Research Project forwarded through the Principal of your College vide his/her letter No. 1270/A/PACC/2019

dated  $20.02 \cdot 2017$ , I am directed to inform you that the tenure of your project is from Masch, 2015 to Masch, 2017. As per the guidelines the report along with the accounts was to be submitted within the 6 months of the permitted period i.e; September, 2017, whereas you have submitted the accounts o