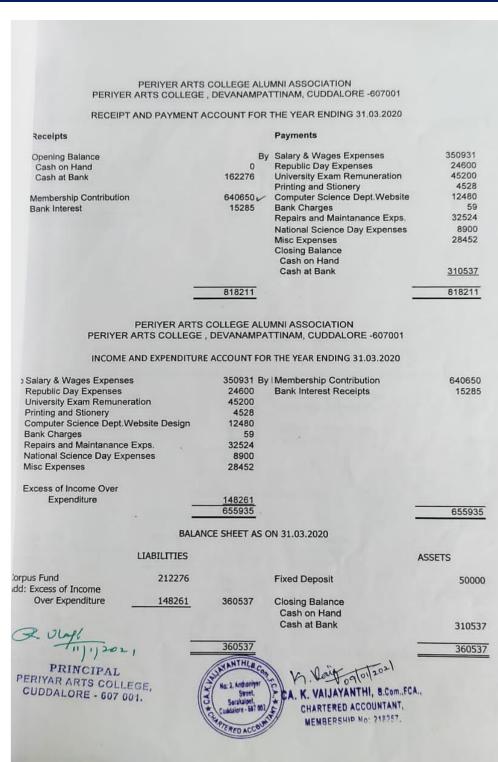

### Alumni/Old Students Association- Audit

The Old Students Association enhances the teaching and learning experience by supplementing the guest faculty. It is audited every year by an external auditor.

#### Alumni/Old Students Association- Audit:

The Old Students Association enhances the teaching and learning experience by supplementing the Government Guest faculty with appointed guest faculty. Our organization ensures meticulous record-keeping and conducts regular audits of our accounts to maintain transparency and accountability.