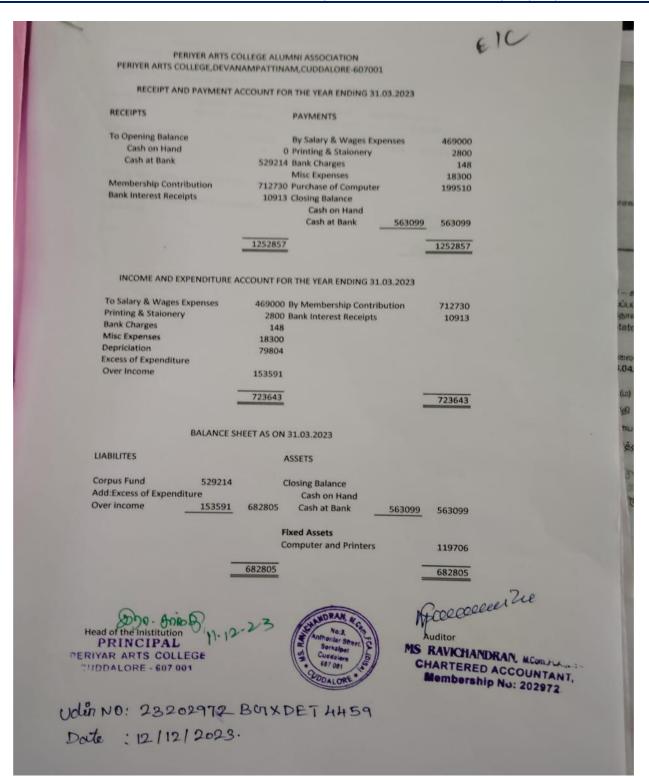

### Alumni/Old Students Association- Audit

The Old Students Association enhances the teaching and learning experience by supplementing the guest faculty. It is audited every year by an external auditor.