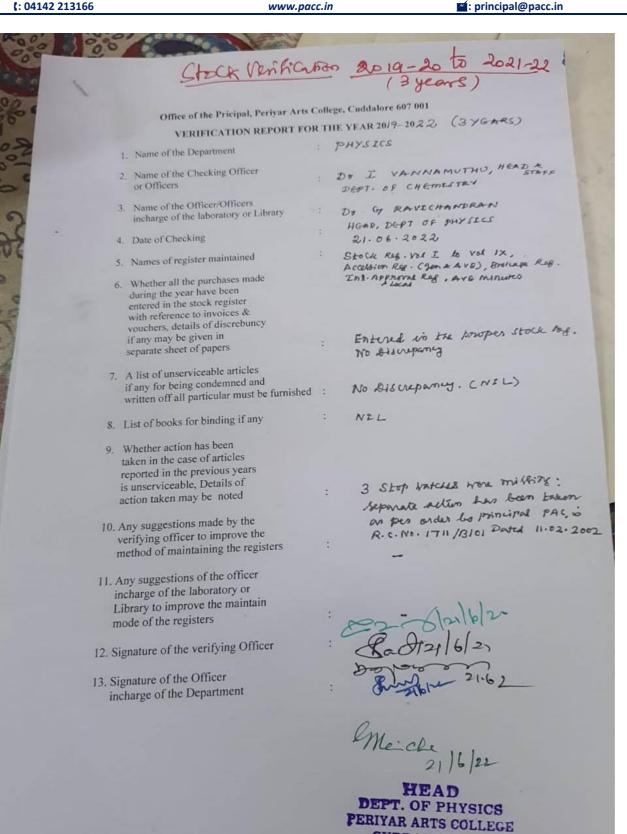

#### Internal Audit:

The institution utilizes an internal stock verification system to ensure accuracy and accountability of its assets. At the conclusion of each academic year, the Principal assembles a committee comprised of teaching staff from various departments to conduct a thorough verification process. This includes inspecting furniture registers, accession registers, consumable and non-consumable stock registers, various issue registers, departmental library registers, and more.

The committee conducts on-site visits to the assigned departments in order to verify the equipment, stock registers, and other resources. Additionally, they meticulously review the records maintained by the departments to ensure compliance and accuracy. Subsequent to the verification process, a comprehensive report is submitted to the Principal for thorough review. Any required rectifications are promptly addressed to uphold the integrity of the institution's assets.