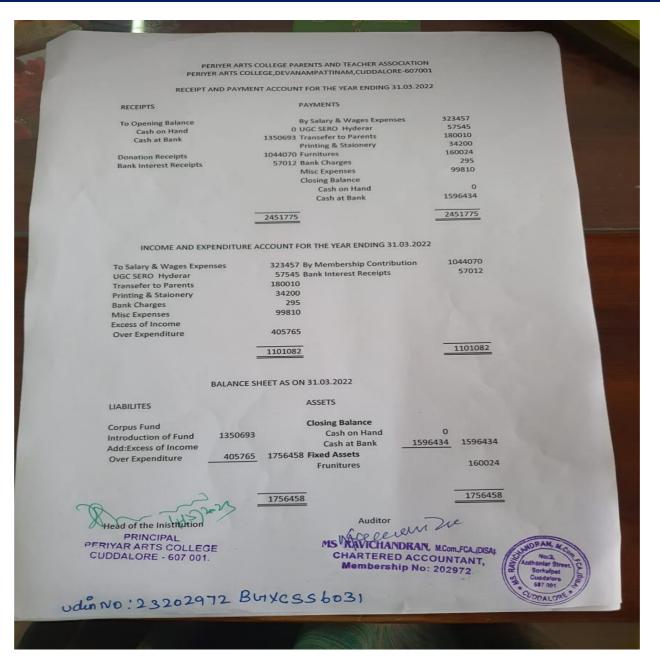

### **Parent Teacher Association – Audit**

The Parent Teacher Association raises funds to support various initiatives within the College, including the appointment of laboratory assistants for the Science Departments, menial staff, and security personnel. Annual audits of the accounts are conducted to uphold transparency and accountability.