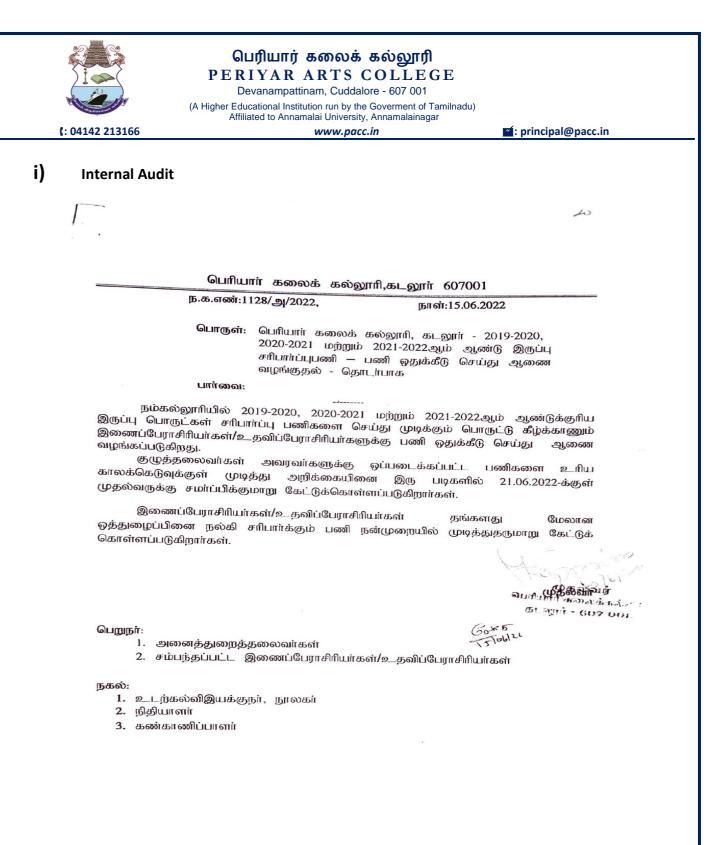

### **Internal Audit**

The internal audit is conducted at the conclusion of each academic year, involving an interdepartmental review. At the end of each academic year, the principal assembles a committee comprised of teaching staff from various departments. The committee inspects furniture registers, accession registers, consumable and non-consumable stock registers, various issue registers, departmental library registers, and more.

The audit reports are then submitted to the principal for further review and subsequently forwarded to the Director of Collegiate Education.