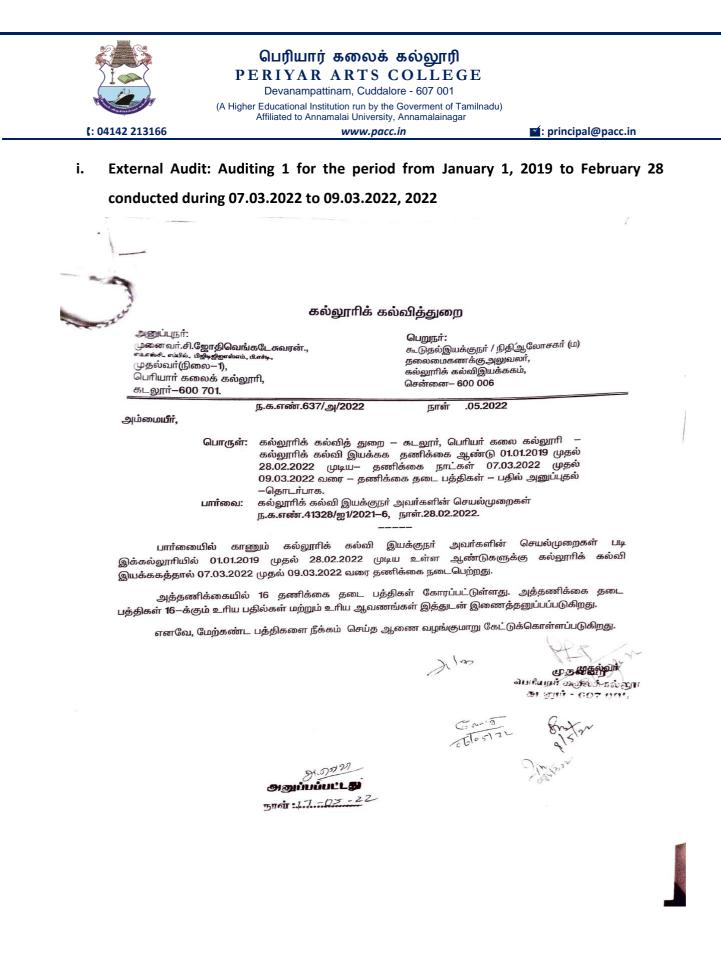

R.C.No 637/A/2022 Date:05.22

Madam,

Sub: Collegiate Education-Cuddalore, Periyar Arts College-From 01.01.2019 to 28.02.2022-Audit conducted from 07.03.22 to 09.03.22-sending reply for audit objections reg. Ref: DCE communication R.C.No41328/i1/2021-6 dated 28.02.2022

With reference to the communications, Audit has been conducted in the college from 07.03.22 to 09.03.22 for the period 01.01.2019 to 28.02.2022.

\_\_\_\_

There are 16 objections raised by the auditors which have been answered with proper evidences. so I request that the objections may be deleted and proper orders issued.