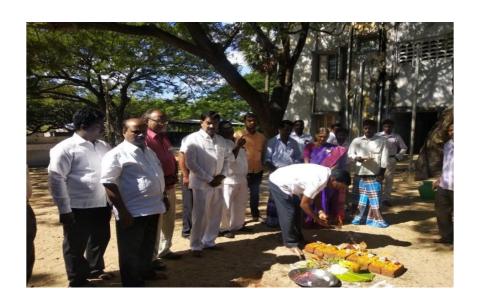

Honorable PRS Venkatesan Ex.MP, MrThamarai selvan and Mr.Deiva Pakkiri, Union Charman etc. were participated. Mr Ayyappan, Ex MLA has laid a foundation stone for the open air auditorium (Rs.2,00,000) in the college premises. Already he donated computers, library books for the welfare of the College. The alumni of the Periyar Arts College Professors have arranged the meet. The entire programme was compered by Dr.S.Sridevi, Asst.Professor of Botany and finally Prof. R. Mugunthan, Asst professor and the Treasurer of Alumni proposed the vote of thanks. The programme ended with national anthem. More than 650 members of the alumni of our college students attended in the Alumni Meet.

#### MEMORABLE PHOTOS-ALUMNI MEET 2020

Anna Centenary Building- Funded by Mr Ayyappan MLA

Foundation Stone Laid By Mr Ayyappan Ex MLA in the presence of Dr R Ulagi, Principal

Devanampattinam, Cuddalore - 607 001