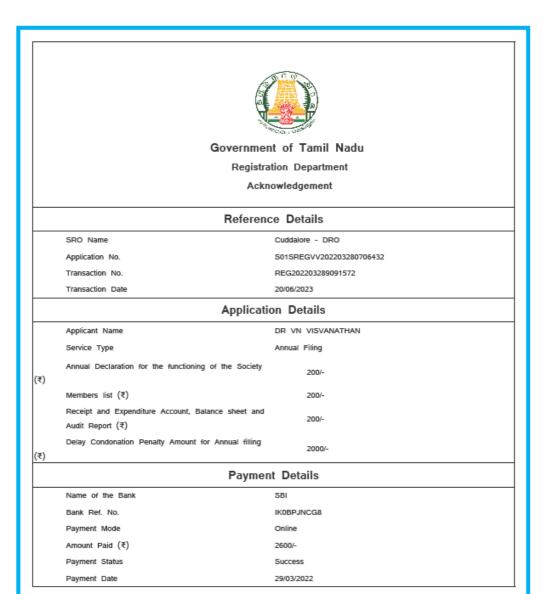

#### **ALUMNI ASSOCIATION RENEWAL 2022-23**

| ஏதேனும் சந்தேகங்கள்/குறைகள் | இருப்பின் கீழ்க்கண் | ட வழிமுறைகளில் தெரிவிக்கலாம் |
|-----------------------------|---------------------|------------------------------|
| கட்டணயில்லா தொலைபேசி எண்    |                     | 1800 102 5174                |
| மின்னஞ்சல் முகவரி           |                     | helpdesk@tnreginet.net       |