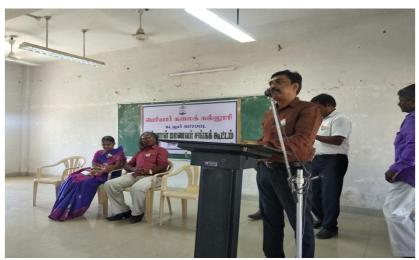

#### **ALUMNI MEET 2022**

02-04-2022

Reminiscences 2022 of the Alumni Meet of Periyar Arts College, Cuddalore were held on 2 April 2022. The function commenced at 10:30 AM with Tamizhthai Vazhthu. Dr. K Krishna Moorthy, Secretary of the Alumni, welcomed the gathering. Dr. C. Jothi Venkateswaran, Principal of the college, delivered the presidential address. He highlighted the significance of the Alumni association and its role within the college. Speaking on the occasion, he emphasized the functioning of the alumni in the college. He pointed out the historical value and social relationships fostered by the Alumni Association in a college. He stated that alumni meetings not only evoke memories of the past but also underscore the role of educational institutions in the growth of individuals within a healthy society.

Nearly 700 alumni from various batches of Periyar Arts College participated in the meet. Mr. E Pugazhenthi an Ex-MLA and alumnus of the college, delivered an eloquent speech recalling sweet memories of his college days. Honorable PRS. Venkatesan, an Ex-MP, shared his experiences as a sports student during his college years. He also presented the winning championship trophy to the cricket team of Periyar Arts College. He emphasized the importance of education alongside sports and extracurricular activities. Mr. Thamarai Selvan, Vice-Mayor of Cuddalore attended and graced the occasion. He noted the challenging exam system of those days, recounting how he could not sit for an exam due to a misspelling on his exam hall ticket. In between, a grand cultural event was organized and overseen by NSS program officers Dr. S. Arul Jothi, Assistant Professor of Zoology, and Dr. P. Silva Kumari, Assistant Professor of Physics, to entertain the alumni.