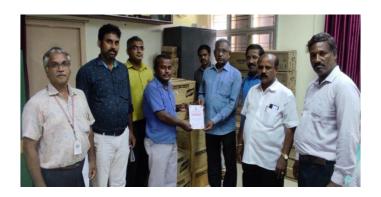

#### Memorable Photos of Alumni Meet 2022

Dr. C. Jothi Venkateswaran, Principal gave the invitation to CK groups of companies

Food Preparation

Devanampattinam, Cuddalore - 607 001

(A Higher Educational Institution run by the Government of Tamilnadu) Affiliated to Annamalai University, Annamalainagar

## Compliments donated by CK Group of Companies