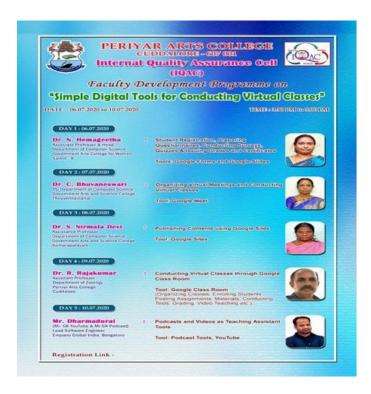

#### Dr R RAJAKUMAR (Alumni-Associate Professor of Zoology) and

#### MR DURAIRAJ (Alumni-Mr GK YouTuber)

#### WERE THE INVITED SPEAKS IN FDP

Devanampattinam, Cuddalore - 607 001

(A Higher Educational Institution run by the Government of Tamilnadu) Affiliated to Annamalai University, Annamalainagar

www.pacc.in