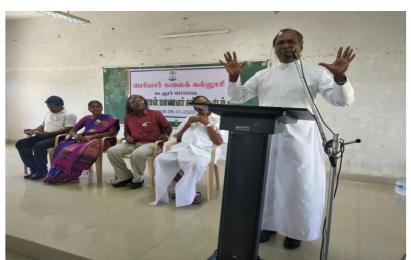

#### 26-01-2020

Periyar Arts College Alumni Meet was convened on 26.01. 2020 at 11 am in the college MLA Building. Dr. R. Ulagi, Principal gave a special address to the members. In her presidential address, she requested them to provide enough funds for the all-around growth of the college. Dr.B. Kumaran, HOD of Tamil gave a felicitation speech to the gathering.

Honorable PRS Venkatesan Ex.MP, MrThamarai selvan and Mr.Deiva Pakkiri, Union Charman etc. were participated. Mr Ayyappan, Ex MLA has laid a foundation stone for the open air auditorium (Rs.2,00,000) in the college premises. Already he donated computers, library books for the welfare of the College. The alumni of the Periyar Arts College Professors have arranged the meet. The entire programme was compered by Dr.S.Sridevi, Asst.Professor of Botany and finally Prof. R. Mugunthan, Asst professor and the Treasurer of Alumni proposed the vote of thanks. The programme ended with national anthem. More than 650 members of the alumni of our college students attended in the Alumni Meet.