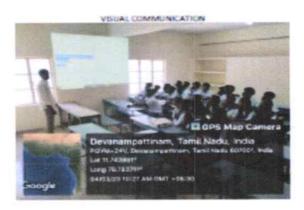

#### ICT Classes conducted using projectors

### PERIYAR ARTS COLLEGE, CUDDALORE ICT TOOLS AND FACILITIES

The College uses various ICT tools for effective teaching. Most of the departments are equipped with LCD Projectors. Lab demonstration and class room teaching are done through LCD projectors and smartboards. Purchase and maintenance of ICT tools are done through UGC and state funds provided to the college. LCD PROJECTORS, SMART BOARD, COMPUTERS, DOCUMENT PROJECTORS, WIRELESS INTERACTIVE WHITE BOARD, WIRELESS TABLETS are available in the college and are used for effective teaching.