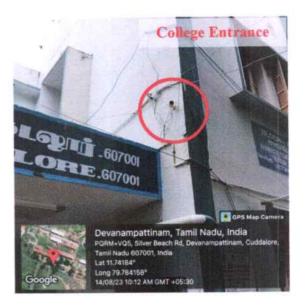

#### **CCTV** - Security Facilities

Devanampattinam, Cuddalore - 607 001

(A Higher Educational Institution run by the Government of Tamilnadu) Affiliated to Annamalal University, Annamalainagar

www.pacc.in