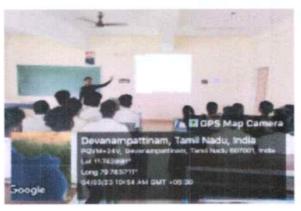

#### ICT Classes conducted using projectors

### PERIYAR ARTS COLLEGE, CUDDALORE ICT TOOLS AND FACILITIES

The College uses various ICT tools for effective teaching. Most of the departments are equipped with LCD Projectors. Lab demonstration and class room teaching are done through LCD projectors and smartboards. Purchase and maintenance of ICT tools are done through UGC and state funds provided to the college. LCD PROJECTORS, SMART BOARD, COMPUTERS, DOCUMENT PROJECTORS, WIRELESS INTERACTIVE WHITE BOARD, WIRELESS TABLETS are available in the college and are used for effective teaching.