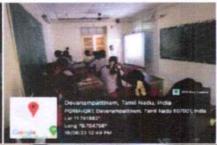

#### ICT Classes conducted using projectors

### PERIYAR ARTS COLLEGE, CUDDALORE ICT TOOLS AND FACILITIES

The College uses various ICT tools for effective teaching. Most of the departments are equipped with LCD Projectors. Lab demonstration and class room teaching are done through LCD projectors and smartboards. Purchase and maintenance of ICT tools are done through UGC and state funds provided to the college. LCD PROJECTORS, SMART BOARD, COMPUTERS, DOCUMENT PROJECTORS, WIRELESS INTERACTIVE WHITE BOARD, WIRELESS TABLETS are available in the college and are used for effective teaching.

#### CT ENABLED CLASSES

Devanampattinam, Cuddalore - 607 001

(A Higher Educational Institution run by the Government of Tamilnadu) Affiliated to Annamalai University, Annamalainagar

www.pacc.in

: principal@pacc.in