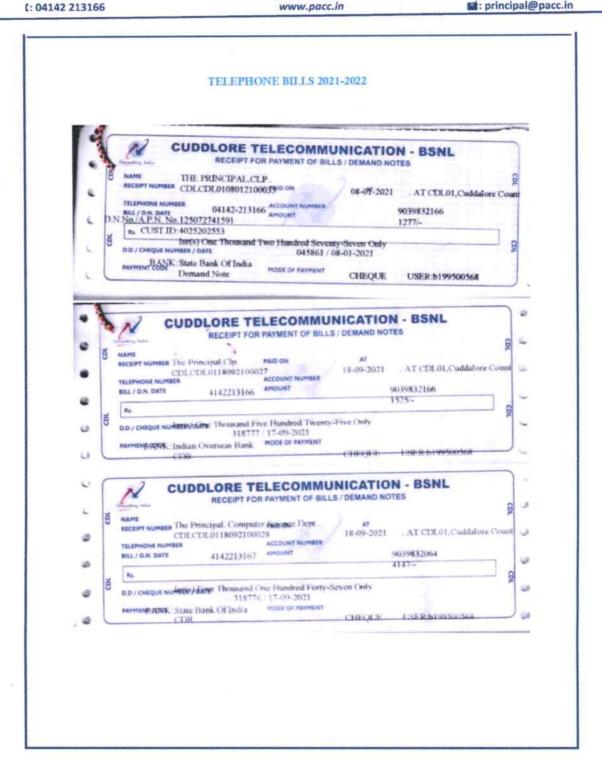

#### Expenditure related to Telephone bills and other equipments

Outfluint sensos scigged PERIVAR ARTS COLLEGE Occasioned fraction in the the Government Language of the the Government of Tames of Sensos Sens

|   |                                                                                                                                                                                                                                                                                                                                                                                                                                                                                                                                                                                                                                                                                                                                                                                                                                                                                                                                                                                                                                                                                                                                                                                                                                                                                                                                                                                                                                                                                                                                                                                                                                                                                                                                                                                                                                                                                                                                                                                                                                                                                                                                |         | EXPEN       | NOITURE ST | ATEMENT 20  | 119-20 to 20 | 23-2024     |         |             |        |             |
|---|--------------------------------------------------------------------------------------------------------------------------------------------------------------------------------------------------------------------------------------------------------------------------------------------------------------------------------------------------------------------------------------------------------------------------------------------------------------------------------------------------------------------------------------------------------------------------------------------------------------------------------------------------------------------------------------------------------------------------------------------------------------------------------------------------------------------------------------------------------------------------------------------------------------------------------------------------------------------------------------------------------------------------------------------------------------------------------------------------------------------------------------------------------------------------------------------------------------------------------------------------------------------------------------------------------------------------------------------------------------------------------------------------------------------------------------------------------------------------------------------------------------------------------------------------------------------------------------------------------------------------------------------------------------------------------------------------------------------------------------------------------------------------------------------------------------------------------------------------------------------------------------------------------------------------------------------------------------------------------------------------------------------------------------------------------------------------------------------------------------------------------|---------|-------------|------------|-------------|--------------|-------------|---------|-------------|--------|-------------|
|   | STATE OF THE PARTY | 2023    | 2024        | 2022       | -2023       | 2021         | 2022        | 2020    | -2021       | 2019   | -2020       |
|   | Details                                                                                                                                                                                                                                                                                                                                                                                                                                                                                                                                                                                                                                                                                                                                                                                                                                                                                                                                                                                                                                                                                                                                                                                                                                                                                                                                                                                                                                                                                                                                                                                                                                                                                                                                                                                                                                                                                                                                                                                                                                                                                                                        | Sudget  | Expenditure | Budget     | Expenditure | Budget       | Expenditure | Buriget | Expenditure | Budget | Expenditure |
| 1 | Telephone Chargo                                                                                                                                                                                                                                                                                                                                                                                                                                                                                                                                                                                                                                                                                                                                                                                                                                                                                                                                                                                                                                                                                                                                                                                                                                                                                                                                                                                                                                                                                                                                                                                                                                                                                                                                                                                                                                                                                                                                                                                                                                                                                                               | 25000   | 11301       | 17000      | 7417        | 22000        | 4417        | 22000   | 1615        | 15000  | 10701       |
| 2 | Other Contingencies                                                                                                                                                                                                                                                                                                                                                                                                                                                                                                                                                                                                                                                                                                                                                                                                                                                                                                                                                                                                                                                                                                                                                                                                                                                                                                                                                                                                                                                                                                                                                                                                                                                                                                                                                                                                                                                                                                                                                                                                                                                                                                            | 120000  | 120000/     | 120000     | 118677      | 96000        | 95149       | 58000   | 57969       | 72000  | 71992       |
| 3 | Electricity Charges                                                                                                                                                                                                                                                                                                                                                                                                                                                                                                                                                                                                                                                                                                                                                                                                                                                                                                                                                                                                                                                                                                                                                                                                                                                                                                                                                                                                                                                                                                                                                                                                                                                                                                                                                                                                                                                                                                                                                                                                                                                                                                            | 1000000 | 726427      | 560000     | 447551      | 400000       | 319199/     | 250000  | 235830      | 400000 | 259746      |
| 4 | Service Postage & Postal<br>Expenditure                                                                                                                                                                                                                                                                                                                                                                                                                                                                                                                                                                                                                                                                                                                                                                                                                                                                                                                                                                                                                                                                                                                                                                                                                                                                                                                                                                                                                                                                                                                                                                                                                                                                                                                                                                                                                                                                                                                                                                                                                                                                                        | 10000   | 10000       | 10000      | 10000       | 10000        | 10000 /     | 5000    | 5000        | 10000  | 10000       |
| 5 | Periodical Maintenance                                                                                                                                                                                                                                                                                                                                                                                                                                                                                                                                                                                                                                                                                                                                                                                                                                                                                                                                                                                                                                                                                                                                                                                                                                                                                                                                                                                                                                                                                                                                                                                                                                                                                                                                                                                                                                                                                                                                                                                                                                                                                                         | 125000  | 125000      | 225000     | 219735      | 112000       | 111958      | 5000    | 4846        | 20000  | 20000       |
| 6 | Machinery & Equipment                                                                                                                                                                                                                                                                                                                                                                                                                                                                                                                                                                                                                                                                                                                                                                                                                                                                                                                                                                                                                                                                                                                                                                                                                                                                                                                                                                                                                                                                                                                                                                                                                                                                                                                                                                                                                                                                                                                                                                                                                                                                                                          | -       | - /         | -          | - 1         | -            |             |         | -           | 25000  | 25000       |
| - | 1 Purchase                                                                                                                                                                                                                                                                                                                                                                                                                                                                                                                                                                                                                                                                                                                                                                                                                                                                                                                                                                                                                                                                                                                                                                                                                                                                                                                                                                                                                                                                                                                                                                                                                                                                                                                                                                                                                                                                                                                                                                                                                                                                                                                     | 140000  | 139900      | 300000     | 270000      | 450000       | 449750      | 0       | 0           | -      | -           |
|   | 2. Maintenance                                                                                                                                                                                                                                                                                                                                                                                                                                                                                                                                                                                                                                                                                                                                                                                                                                                                                                                                                                                                                                                                                                                                                                                                                                                                                                                                                                                                                                                                                                                                                                                                                                                                                                                                                                                                                                                                                                                                                                                                                                                                                                                 | 50000   | 50000       | 67000      | 64142       | 50000        | 49999 /     | 10000   | 10000       |        | W.          |
| 7 | Stores & Equipment's                                                                                                                                                                                                                                                                                                                                                                                                                                                                                                                                                                                                                                                                                                                                                                                                                                                                                                                                                                                                                                                                                                                                                                                                                                                                                                                                                                                                                                                                                                                                                                                                                                                                                                                                                                                                                                                                                                                                                                                                                                                                                                           | 240000  | 239524      | 300000     | 288630      | 350000       | 349016      | 150000  | 149686      | 150000 | 149686      |
| 8 | Cost of Books                                                                                                                                                                                                                                                                                                                                                                                                                                                                                                                                                                                                                                                                                                                                                                                                                                                                                                                                                                                                                                                                                                                                                                                                                                                                                                                                                                                                                                                                                                                                                                                                                                                                                                                                                                                                                                                                                                                                                                                                                                                                                                                  | 400000  | 400000 /    | 200000     | 199864      | 300000       | 299972      | 80000   | 79866       | 200000 | 199645      |
| 9 | Computer Literacy<br>Programme (DPC 2202-<br>03-103 AX-7633)<br>Computer Stationery                                                                                                                                                                                                                                                                                                                                                                                                                                                                                                                                                                                                                                                                                                                                                                                                                                                                                                                                                                                                                                                                                                                                                                                                                                                                                                                                                                                                                                                                                                                                                                                                                                                                                                                                                                                                                                                                                                                                                                                                                                            | -       | -           | -          | 1           | 10340        | 10340       | 7000    | 7000 /      | 10950  | 10925       |
|   | TOTAL                                                                                                                                                                                                                                                                                                                                                                                                                                                                                                                                                                                                                                                                                                                                                                                                                                                                                                                                                                                                                                                                                                                                                                                                                                                                                                                                                                                                                                                                                                                                                                                                                                                                                                                                                                                                                                                                                                                                                                                                                                                                                                                          |         | 1822152     | 1799000    | 1626016     | 1800340      | 1699795     | 587000  | 551812      | 902950 | 757695      |