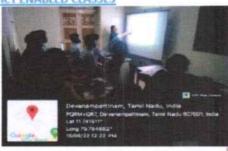

#### ICT Classes conducted using projectors

### PERIYAR ARTS COLLEGE, CUDDALORE ICT TOOLS AND FACILITIES

The College uses various ICT tools for effective teaching. Most of the departments are equipped with LCD Projectors. Lab demonstration and class room teaching are done through LCD projectors and smartboards. Purchase and maintenance of ICT tools are done through UGC and state funds provided to the college. LCD PROJECTORS, SMART BOARD, COMPUTERS, DOCUMENT PROJECTORS, WIRELESS INTERACTIVE WHITE BOARD, WIRELESS TABLETS are available in the college and are used for effective teaching.

#### CT ENABLED CLASSES

Devanampattinam, Cuddalore - 607 001

(A Higher Educational Institution run by the Government of Tamilnadu) Affiliated to Annamalai University, Annamalainagar

www.pacc.in

: principal@pacc.in