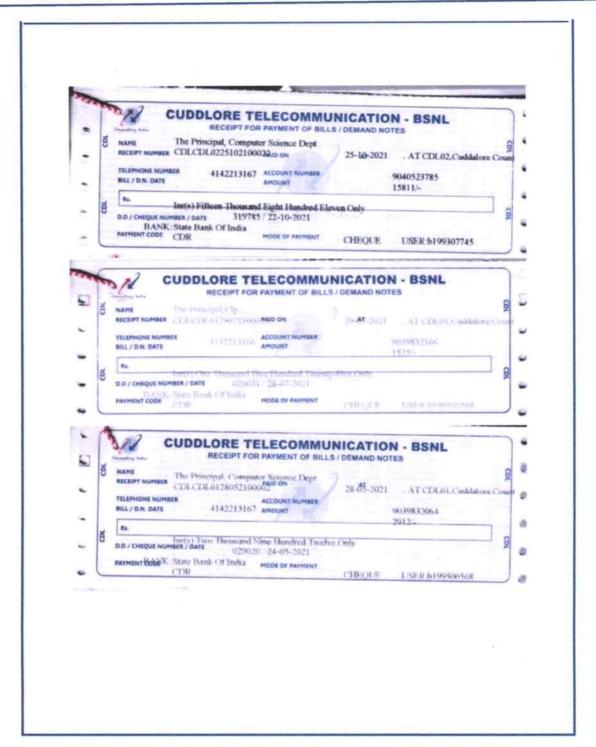

#### Expenditure related to Telephone bills and other equipments

Outfluint sensos scigged PERIVAR ARTS COLLEGE Occasioned fraction in the the Government Language of the the Government of Tames of Sensos Sens

|   |                                                                                                                                                                                                                                                                                                                                                                                                                                                                                                                                                                                                                                                                                                                                                                                                                                                                                                                                                                                                                                                                                                                                                                                                                                                                                                                                                                                                                                                                                                                                                                                                                                                                                                                                                                                                                                                                                                                                                                                                                                                                                                                                |         | EXPEN       | NOITURE ST | ATEMENT 20  | 119-20 to 20 | 23-2024     |         |             |        |             |
|---|--------------------------------------------------------------------------------------------------------------------------------------------------------------------------------------------------------------------------------------------------------------------------------------------------------------------------------------------------------------------------------------------------------------------------------------------------------------------------------------------------------------------------------------------------------------------------------------------------------------------------------------------------------------------------------------------------------------------------------------------------------------------------------------------------------------------------------------------------------------------------------------------------------------------------------------------------------------------------------------------------------------------------------------------------------------------------------------------------------------------------------------------------------------------------------------------------------------------------------------------------------------------------------------------------------------------------------------------------------------------------------------------------------------------------------------------------------------------------------------------------------------------------------------------------------------------------------------------------------------------------------------------------------------------------------------------------------------------------------------------------------------------------------------------------------------------------------------------------------------------------------------------------------------------------------------------------------------------------------------------------------------------------------------------------------------------------------------------------------------------------------|---------|-------------|------------|-------------|--------------|-------------|---------|-------------|--------|-------------|
|   | STATE OF THE PARTY | 2023    | 2024        | 2022       | -2023       | 2021         | 2022        | 2020    | -2021       | 2019   | -2020       |
|   | Details                                                                                                                                                                                                                                                                                                                                                                                                                                                                                                                                                                                                                                                                                                                                                                                                                                                                                                                                                                                                                                                                                                                                                                                                                                                                                                                                                                                                                                                                                                                                                                                                                                                                                                                                                                                                                                                                                                                                                                                                                                                                                                                        | Sudget  | Expenditure | Budget     | Expenditure | Budget       | Expenditure | Buriget | Expenditure | Budget | Expenditure |
| 1 | Telephone Chargo                                                                                                                                                                                                                                                                                                                                                                                                                                                                                                                                                                                                                                                                                                                                                                                                                                                                                                                                                                                                                                                                                                                                                                                                                                                                                                                                                                                                                                                                                                                                                                                                                                                                                                                                                                                                                                                                                                                                                                                                                                                                                                               | 25000   | 11301       | 17000      | 7417        | 22000        | 4417        | 22000   | 1615        | 15000  | 10701       |
| 2 | Other Contingencies                                                                                                                                                                                                                                                                                                                                                                                                                                                                                                                                                                                                                                                                                                                                                                                                                                                                                                                                                                                                                                                                                                                                                                                                                                                                                                                                                                                                                                                                                                                                                                                                                                                                                                                                                                                                                                                                                                                                                                                                                                                                                                            | 120000  | 120000/     | 120000     | 118677      | 96000        | 95149       | 58000   | 57969       | 72000  | 71992       |
| 3 | Electricity Charges                                                                                                                                                                                                                                                                                                                                                                                                                                                                                                                                                                                                                                                                                                                                                                                                                                                                                                                                                                                                                                                                                                                                                                                                                                                                                                                                                                                                                                                                                                                                                                                                                                                                                                                                                                                                                                                                                                                                                                                                                                                                                                            | 1000000 | 726427      | 560000     | 447551      | 400000       | 319199/     | 250000  | 235830      | 400000 | 259746      |
| 4 | Service Postage & Postal<br>Expenditure                                                                                                                                                                                                                                                                                                                                                                                                                                                                                                                                                                                                                                                                                                                                                                                                                                                                                                                                                                                                                                                                                                                                                                                                                                                                                                                                                                                                                                                                                                                                                                                                                                                                                                                                                                                                                                                                                                                                                                                                                                                                                        | 10000   | 10000       | 10000      | 10000       | 10000        | 10000 /     | 5000    | 5000        | 10000  | 10000       |
| 5 | Periodical Maintenance                                                                                                                                                                                                                                                                                                                                                                                                                                                                                                                                                                                                                                                                                                                                                                                                                                                                                                                                                                                                                                                                                                                                                                                                                                                                                                                                                                                                                                                                                                                                                                                                                                                                                                                                                                                                                                                                                                                                                                                                                                                                                                         | 125000  | 125000      | 225000     | 219735      | 112000       | 111958      | 5000    | 4846        | 20000  | 20000       |
| 6 | Machinery & Equipment                                                                                                                                                                                                                                                                                                                                                                                                                                                                                                                                                                                                                                                                                                                                                                                                                                                                                                                                                                                                                                                                                                                                                                                                                                                                                                                                                                                                                                                                                                                                                                                                                                                                                                                                                                                                                                                                                                                                                                                                                                                                                                          | -       | - /         | -          | - 1         | -            |             |         | -           | 25000  | 25000       |
| - | 1 Purchase                                                                                                                                                                                                                                                                                                                                                                                                                                                                                                                                                                                                                                                                                                                                                                                                                                                                                                                                                                                                                                                                                                                                                                                                                                                                                                                                                                                                                                                                                                                                                                                                                                                                                                                                                                                                                                                                                                                                                                                                                                                                                                                     | 140000  | 139900      | 300000     | 270000      | 450000       | 449750      | 0       | 0           | -      | -           |
|   | 2. Maintenance                                                                                                                                                                                                                                                                                                                                                                                                                                                                                                                                                                                                                                                                                                                                                                                                                                                                                                                                                                                                                                                                                                                                                                                                                                                                                                                                                                                                                                                                                                                                                                                                                                                                                                                                                                                                                                                                                                                                                                                                                                                                                                                 | 50000   | 50000       | 67000      | 64142       | 50000        | 49999 /     | 10000   | 10000       |        | W.          |
| 7 | Stores & Equipment's                                                                                                                                                                                                                                                                                                                                                                                                                                                                                                                                                                                                                                                                                                                                                                                                                                                                                                                                                                                                                                                                                                                                                                                                                                                                                                                                                                                                                                                                                                                                                                                                                                                                                                                                                                                                                                                                                                                                                                                                                                                                                                           | 240000  | 239524      | 300000     | 288630      | 350000       | 349016      | 150000  | 149686      | 150000 | 149686      |
| 8 | Cost of Books                                                                                                                                                                                                                                                                                                                                                                                                                                                                                                                                                                                                                                                                                                                                                                                                                                                                                                                                                                                                                                                                                                                                                                                                                                                                                                                                                                                                                                                                                                                                                                                                                                                                                                                                                                                                                                                                                                                                                                                                                                                                                                                  | 400000  | 400000 /    | 200000     | 199864      | 300000       | 299972      | 80000   | 79866       | 200000 | 199645      |
| 9 | Computer Literacy<br>Programme (DPC 2202-<br>03-103 AX-7633)<br>Computer Stationery                                                                                                                                                                                                                                                                                                                                                                                                                                                                                                                                                                                                                                                                                                                                                                                                                                                                                                                                                                                                                                                                                                                                                                                                                                                                                                                                                                                                                                                                                                                                                                                                                                                                                                                                                                                                                                                                                                                                                                                                                                            | -       | -           | -          | 1           | 10340        | 10340       | 7000    | 7000 /      | 10950  | 10925       |
|   | TOTAL                                                                                                                                                                                                                                                                                                                                                                                                                                                                                                                                                                                                                                                                                                                                                                                                                                                                                                                                                                                                                                                                                                                                                                                                                                                                                                                                                                                                                                                                                                                                                                                                                                                                                                                                                                                                                                                                                                                                                                                                                                                                                                                          |         | 1822152     | 1799000    | 1626016     | 1800340      | 1699795     | 587000  | 551812      | 902950 | 757695      |