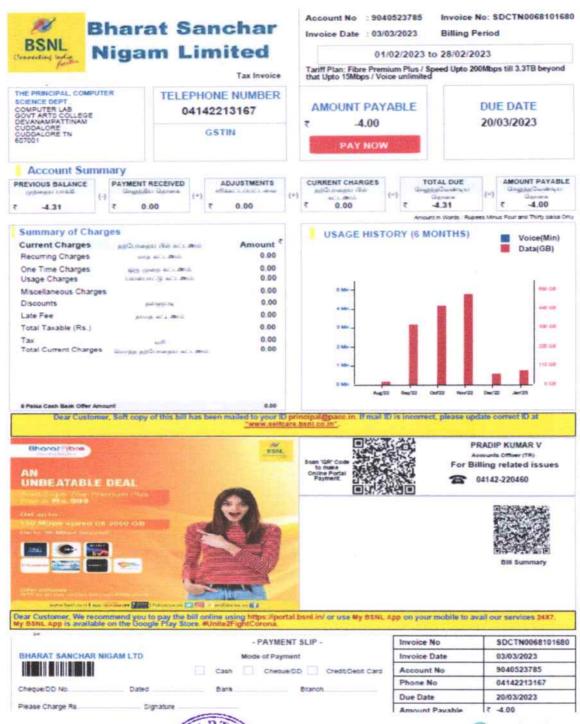

#### Expenditure related to Telephone bills and other equipments

Outfluint sensos scigged PERIVAR ARTS COLLEGE Occasioned fraction in the the Government Language of the the Government of Tames of Sensos Sens

|   |                                                                                                                                                                                                                                                                                                                                                                                                                                                                                                                                                                                                                                                                                                                                                                                                                                                                                                                                                                                                                                                                                                                                                                                                                                                                                                                                                                                                                                                                                                                                                                                                                                                                                                                                                                                                                                                                                                                                                                                                                                                                                                                                |         | EXPEN       | NOITURE ST | ATEMENT 20  | 119-20 to 20 | 23-2024     |         |             |        |             |
|---|--------------------------------------------------------------------------------------------------------------------------------------------------------------------------------------------------------------------------------------------------------------------------------------------------------------------------------------------------------------------------------------------------------------------------------------------------------------------------------------------------------------------------------------------------------------------------------------------------------------------------------------------------------------------------------------------------------------------------------------------------------------------------------------------------------------------------------------------------------------------------------------------------------------------------------------------------------------------------------------------------------------------------------------------------------------------------------------------------------------------------------------------------------------------------------------------------------------------------------------------------------------------------------------------------------------------------------------------------------------------------------------------------------------------------------------------------------------------------------------------------------------------------------------------------------------------------------------------------------------------------------------------------------------------------------------------------------------------------------------------------------------------------------------------------------------------------------------------------------------------------------------------------------------------------------------------------------------------------------------------------------------------------------------------------------------------------------------------------------------------------------|---------|-------------|------------|-------------|--------------|-------------|---------|-------------|--------|-------------|
|   | STATE OF THE PARTY | 2023    | 2024        | 2022       | -2023       | 2021         | 2022        | 2020    | -2021       | 2019   | -2020       |
|   | Details                                                                                                                                                                                                                                                                                                                                                                                                                                                                                                                                                                                                                                                                                                                                                                                                                                                                                                                                                                                                                                                                                                                                                                                                                                                                                                                                                                                                                                                                                                                                                                                                                                                                                                                                                                                                                                                                                                                                                                                                                                                                                                                        | Sudget  | Expenditure | Budget     | Expenditure | Budget       | Expenditure | Buriget | Expenditure | Budget | Expenditure |
| 1 | Telephone Chargo                                                                                                                                                                                                                                                                                                                                                                                                                                                                                                                                                                                                                                                                                                                                                                                                                                                                                                                                                                                                                                                                                                                                                                                                                                                                                                                                                                                                                                                                                                                                                                                                                                                                                                                                                                                                                                                                                                                                                                                                                                                                                                               | 25000   | 11301       | 17000      | 7417        | 22000        | 4417        | 22000   | 1615        | 15000  | 10701       |
| 2 | Other Contingencies                                                                                                                                                                                                                                                                                                                                                                                                                                                                                                                                                                                                                                                                                                                                                                                                                                                                                                                                                                                                                                                                                                                                                                                                                                                                                                                                                                                                                                                                                                                                                                                                                                                                                                                                                                                                                                                                                                                                                                                                                                                                                                            | 120000  | 120000/     | 120000     | 118677      | 96000        | 95149       | 58000   | 57969       | 72000  | 71992       |
| 3 | Electricity Charges                                                                                                                                                                                                                                                                                                                                                                                                                                                                                                                                                                                                                                                                                                                                                                                                                                                                                                                                                                                                                                                                                                                                                                                                                                                                                                                                                                                                                                                                                                                                                                                                                                                                                                                                                                                                                                                                                                                                                                                                                                                                                                            | 1000000 | 726427      | 560000     | 447551      | 400000       | 319199/     | 250000  | 235830      | 400000 | 259746      |
| 4 | Service Postage & Postal<br>Expenditure                                                                                                                                                                                                                                                                                                                                                                                                                                                                                                                                                                                                                                                                                                                                                                                                                                                                                                                                                                                                                                                                                                                                                                                                                                                                                                                                                                                                                                                                                                                                                                                                                                                                                                                                                                                                                                                                                                                                                                                                                                                                                        | 10000   | 10000       | 10000      | 10000       | 10000        | 10000 /     | 5000    | 5000        | 10000  | 10000       |
| 5 | Periodical Maintenance                                                                                                                                                                                                                                                                                                                                                                                                                                                                                                                                                                                                                                                                                                                                                                                                                                                                                                                                                                                                                                                                                                                                                                                                                                                                                                                                                                                                                                                                                                                                                                                                                                                                                                                                                                                                                                                                                                                                                                                                                                                                                                         | 125000  | 125000      | 225000     | 219735      | 112000       | 111958      | 5000    | 4846        | 20000  | 20000       |
| 6 | Machinery & Equipment                                                                                                                                                                                                                                                                                                                                                                                                                                                                                                                                                                                                                                                                                                                                                                                                                                                                                                                                                                                                                                                                                                                                                                                                                                                                                                                                                                                                                                                                                                                                                                                                                                                                                                                                                                                                                                                                                                                                                                                                                                                                                                          | -       | - /         | -          | - 1         | -            |             |         | -           | 25000  | 25000       |
| - | 1 Purchase                                                                                                                                                                                                                                                                                                                                                                                                                                                                                                                                                                                                                                                                                                                                                                                                                                                                                                                                                                                                                                                                                                                                                                                                                                                                                                                                                                                                                                                                                                                                                                                                                                                                                                                                                                                                                                                                                                                                                                                                                                                                                                                     | 140000  | 139900      | 300000     | 270000      | 450000       | 449750      | 0       | 0           | -      | -           |
|   | 2. Maintenance                                                                                                                                                                                                                                                                                                                                                                                                                                                                                                                                                                                                                                                                                                                                                                                                                                                                                                                                                                                                                                                                                                                                                                                                                                                                                                                                                                                                                                                                                                                                                                                                                                                                                                                                                                                                                                                                                                                                                                                                                                                                                                                 | 50000   | 50000       | 67000      | 64142       | 50000        | 49999 /     | 10000   | 10000       |        | W.          |
| 7 | Stores & Equipment's                                                                                                                                                                                                                                                                                                                                                                                                                                                                                                                                                                                                                                                                                                                                                                                                                                                                                                                                                                                                                                                                                                                                                                                                                                                                                                                                                                                                                                                                                                                                                                                                                                                                                                                                                                                                                                                                                                                                                                                                                                                                                                           | 240000  | 239524      | 300000     | 288630      | 350000       | 349016      | 150000  | 149686      | 150000 | 149686      |
| 8 | Cost of Books                                                                                                                                                                                                                                                                                                                                                                                                                                                                                                                                                                                                                                                                                                                                                                                                                                                                                                                                                                                                                                                                                                                                                                                                                                                                                                                                                                                                                                                                                                                                                                                                                                                                                                                                                                                                                                                                                                                                                                                                                                                                                                                  | 400000  | 400000 /    | 200000     | 199864      | 300000       | 299972      | 80000   | 79866       | 200000 | 199645      |
| 9 | Computer Literacy<br>Programme (DPC 2202-<br>03-103 AX-7633)<br>Computer Stationery                                                                                                                                                                                                                                                                                                                                                                                                                                                                                                                                                                                                                                                                                                                                                                                                                                                                                                                                                                                                                                                                                                                                                                                                                                                                                                                                                                                                                                                                                                                                                                                                                                                                                                                                                                                                                                                                                                                                                                                                                                            | -       | -           | -          | 1           | 10340        | 10340       | 7000    | 7000 /      | 10950  | 10925       |
|   | TOTAL                                                                                                                                                                                                                                                                                                                                                                                                                                                                                                                                                                                                                                                                                                                                                                                                                                                                                                                                                                                                                                                                                                                                                                                                                                                                                                                                                                                                                                                                                                                                                                                                                                                                                                                                                                                                                                                                                                                                                                                                                                                                                                                          |         | 1822152     | 1799000    | 1626016     | 1800340      | 1699795     | 587000  | 551812      | 902950 | 757695      |