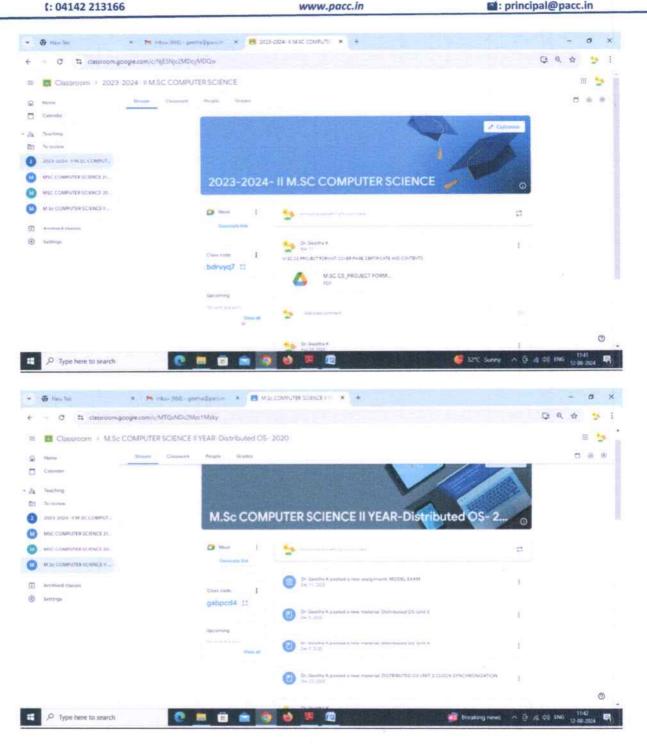

All computers are connected to a local area network with internet access, and our wired and wireless network infrastructure has been established with a focus on reliability, performance, and cost efficiency. The campus benefits from two BSNL broadband optical fiber cable connections viz 04141-213166 and 04142-213167, providing a bandwidth of 200 Mbps. The Computer Science department is currently supported by Wi-Fi service, allowing for seamless connectivity.

Furthermore, the Computer Science Lab activities are monitored through video surveillance, ensuring a secure and efficient learning environment for our students.

Devanampattinam, Cuddalore - 607 001

(A Higher Educational Institution run by the Government of Tamilnadu)

Affiliated to Annamalai University, Annamalainagar

www.pacc.in

(: 04142 213166

: principal@pacc.in

The Computer Science laboratory provides IT facilities for students majoring in computer science. The lab, located within the Computer Science department, is equipped with 124 computers. Additionally, first-year students who are not majoring in computer science can gain computer skills through the Computer Literacy Programme (CLP) laboratory. This programme is conducted separately on campus and is designed to enhance students' computer knowledge under the guidance of trained faculty members.