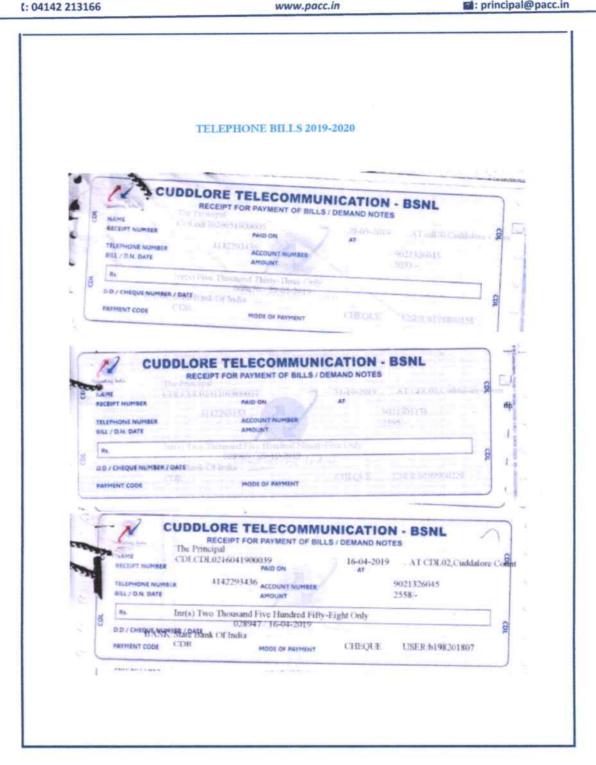

#### Expenditure related to Telephone bills and other equipments

Outfluint sensos scigged PERIVAR ARTS COLLEGE Occasioned fraction in the the Government Language of the the Government of Tames of Sensos Sens

|   |                                                                                                                                                                                                                                                                                                                                                                                                                                                                                                                                                                                                                                                                                                                                                                                                                                                                                                                                                                                                                                                                                                                                                                                                                                                                                                                                                                                                                                                                                                                                                                                                                                                                                                                                                                                                                                                                                                                                                                                                                                                                                                                                |         | EXPEN       | NOITURE ST | ATEMENT 20  | 119-20 to 20 | 23-2024     |         |             |        |             |
|---|--------------------------------------------------------------------------------------------------------------------------------------------------------------------------------------------------------------------------------------------------------------------------------------------------------------------------------------------------------------------------------------------------------------------------------------------------------------------------------------------------------------------------------------------------------------------------------------------------------------------------------------------------------------------------------------------------------------------------------------------------------------------------------------------------------------------------------------------------------------------------------------------------------------------------------------------------------------------------------------------------------------------------------------------------------------------------------------------------------------------------------------------------------------------------------------------------------------------------------------------------------------------------------------------------------------------------------------------------------------------------------------------------------------------------------------------------------------------------------------------------------------------------------------------------------------------------------------------------------------------------------------------------------------------------------------------------------------------------------------------------------------------------------------------------------------------------------------------------------------------------------------------------------------------------------------------------------------------------------------------------------------------------------------------------------------------------------------------------------------------------------|---------|-------------|------------|-------------|--------------|-------------|---------|-------------|--------|-------------|
|   | STATE OF THE PARTY | 2023    | 2024        | 2022       | -2023       | 2021         | 2022        | 2020    | -2021       | 2019   | -2020       |
|   | Details                                                                                                                                                                                                                                                                                                                                                                                                                                                                                                                                                                                                                                                                                                                                                                                                                                                                                                                                                                                                                                                                                                                                                                                                                                                                                                                                                                                                                                                                                                                                                                                                                                                                                                                                                                                                                                                                                                                                                                                                                                                                                                                        | Sudget  | Expenditure | Budget     | Expenditure | Budget       | Expenditure | Buriget | Expenditure | Budget | Expenditure |
| 1 | Telephone Chargo                                                                                                                                                                                                                                                                                                                                                                                                                                                                                                                                                                                                                                                                                                                                                                                                                                                                                                                                                                                                                                                                                                                                                                                                                                                                                                                                                                                                                                                                                                                                                                                                                                                                                                                                                                                                                                                                                                                                                                                                                                                                                                               | 25000   | 11301       | 17000      | 7417        | 22000        | 4417        | 22000   | 1615        | 15000  | 10701       |
| 2 | Other Contingencies                                                                                                                                                                                                                                                                                                                                                                                                                                                                                                                                                                                                                                                                                                                                                                                                                                                                                                                                                                                                                                                                                                                                                                                                                                                                                                                                                                                                                                                                                                                                                                                                                                                                                                                                                                                                                                                                                                                                                                                                                                                                                                            | 120000  | 120000/     | 120000     | 118677      | 96000        | 95149       | 58000   | 57969       | 72000  | 71992       |
| 3 | Electricity Charges                                                                                                                                                                                                                                                                                                                                                                                                                                                                                                                                                                                                                                                                                                                                                                                                                                                                                                                                                                                                                                                                                                                                                                                                                                                                                                                                                                                                                                                                                                                                                                                                                                                                                                                                                                                                                                                                                                                                                                                                                                                                                                            | 1000000 | 726427      | 560000     | 447551      | 400000       | 319199/     | 250000  | 235830      | 400000 | 259746      |
| 4 | Service Postage & Postal<br>Expenditure                                                                                                                                                                                                                                                                                                                                                                                                                                                                                                                                                                                                                                                                                                                                                                                                                                                                                                                                                                                                                                                                                                                                                                                                                                                                                                                                                                                                                                                                                                                                                                                                                                                                                                                                                                                                                                                                                                                                                                                                                                                                                        | 10000   | 10000       | 10000      | 10000       | 10000        | 10000 /     | 5000    | 5000        | 10000  | 10000       |
| 5 | Periodical Maintenance                                                                                                                                                                                                                                                                                                                                                                                                                                                                                                                                                                                                                                                                                                                                                                                                                                                                                                                                                                                                                                                                                                                                                                                                                                                                                                                                                                                                                                                                                                                                                                                                                                                                                                                                                                                                                                                                                                                                                                                                                                                                                                         | 125000  | 125000      | 225000     | 219735      | 112000       | 111958      | 5000    | 4846        | 20000  | 20000       |
| 6 | Machinery & Equipment                                                                                                                                                                                                                                                                                                                                                                                                                                                                                                                                                                                                                                                                                                                                                                                                                                                                                                                                                                                                                                                                                                                                                                                                                                                                                                                                                                                                                                                                                                                                                                                                                                                                                                                                                                                                                                                                                                                                                                                                                                                                                                          | -       | - /         | -          | - 1         | -            |             |         | -           | 25000  | 25000       |
| - | 1 Purchase                                                                                                                                                                                                                                                                                                                                                                                                                                                                                                                                                                                                                                                                                                                                                                                                                                                                                                                                                                                                                                                                                                                                                                                                                                                                                                                                                                                                                                                                                                                                                                                                                                                                                                                                                                                                                                                                                                                                                                                                                                                                                                                     | 140000  | 139900      | 300000     | 270000      | 450000       | 449750      | 0       | 0           | -      | -           |
|   | 2. Maintenance                                                                                                                                                                                                                                                                                                                                                                                                                                                                                                                                                                                                                                                                                                                                                                                                                                                                                                                                                                                                                                                                                                                                                                                                                                                                                                                                                                                                                                                                                                                                                                                                                                                                                                                                                                                                                                                                                                                                                                                                                                                                                                                 | 50000   | 50000       | 67000      | 64142       | 50000        | 49999 /     | 10000   | 10000       |        | W.          |
| 7 | Stores & Equipment's                                                                                                                                                                                                                                                                                                                                                                                                                                                                                                                                                                                                                                                                                                                                                                                                                                                                                                                                                                                                                                                                                                                                                                                                                                                                                                                                                                                                                                                                                                                                                                                                                                                                                                                                                                                                                                                                                                                                                                                                                                                                                                           | 240000  | 239524      | 300000     | 288630      | 350000       | 349016      | 150000  | 149686      | 150000 | 149686      |
| 8 | Cost of Books                                                                                                                                                                                                                                                                                                                                                                                                                                                                                                                                                                                                                                                                                                                                                                                                                                                                                                                                                                                                                                                                                                                                                                                                                                                                                                                                                                                                                                                                                                                                                                                                                                                                                                                                                                                                                                                                                                                                                                                                                                                                                                                  | 400000  | 400000 /    | 200000     | 199864      | 300000       | 299972      | 80000   | 79866       | 200000 | 199645      |
| 9 | Computer Literacy<br>Programme (DPC 2202-<br>03-103 AX-7633)<br>Computer Stationery                                                                                                                                                                                                                                                                                                                                                                                                                                                                                                                                                                                                                                                                                                                                                                                                                                                                                                                                                                                                                                                                                                                                                                                                                                                                                                                                                                                                                                                                                                                                                                                                                                                                                                                                                                                                                                                                                                                                                                                                                                            | -       | -           | -          | 1           | 10340        | 10340       | 7000    | 7000 /      | 10950  | 10925       |
|   | TOTAL                                                                                                                                                                                                                                                                                                                                                                                                                                                                                                                                                                                                                                                                                                                                                                                                                                                                                                                                                                                                                                                                                                                                                                                                                                                                                                                                                                                                                                                                                                                                                                                                                                                                                                                                                                                                                                                                                                                                                                                                                                                                                                                          |         | 1822152     | 1799000    | 1626016     | 1800340      | 1699795     | 587000  | 551812      | 902950 | 757695      |