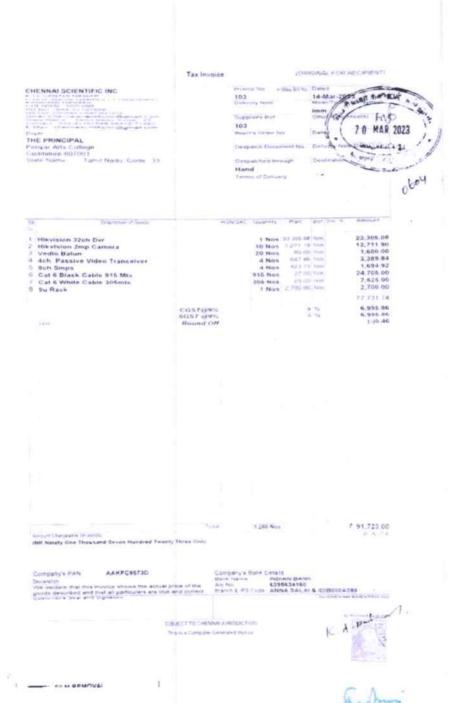

#### Computers Purchased during the period 2019-2024

|      |                                                 | Tax In                                    |                                         |                         |                                         |         |                       |
|------|-------------------------------------------------|-------------------------------------------|-----------------------------------------|-------------------------|-----------------------------------------|---------|-----------------------|
|      | * ENTERPRISES                                   |                                           | Invoice No.                             | e-Way Bi                |                                         |         |                       |
| 1    | AVAM                                            |                                           | 1209-2023-2                             |                         | 14-Ma                                   |         |                       |
| 389  | E-CHERRY-605 013                                |                                           | Delivery Note                           |                         |                                         |         | f Payment             |
| 2    | No.0413-4207815                                 |                                           |                                         |                         | Imme                                    |         |                       |
| - 90 | ma Name : Puducherry, Code : 34                 |                                           | Reference N                             | o. & Date.              | Other!                                  | Referen | ces                   |
|      | MINCE: 9841031426                               |                                           |                                         |                         | Mail C                                  | onfirm  | nation                |
|      | * (Ship to)                                     |                                           | Buyer's Orde                            | r No.                   | Dated                                   |         |                       |
|      |                                                 |                                           | GEMC-511                                | 687723659               | 864 13-Ma                               | ir-24   |                       |
|      | es stant                                        |                                           | Dispatch Doc                            | No.                     | Deliver                                 | y Note  | Date                  |
| 20   | Beach Road.                                     |                                           |                                         |                         |                                         |         |                       |
| 2    | COALORE,                                        |                                           | Dispatched ti                           | hrough                  | Destin                                  | noite   |                       |
| 50   | NADU-607001<br>54142-213166                     |                                           | 150                                     |                         | KS                                      |         |                       |
|      | ate Name : Tamil Nadu, Code : 33                |                                           | Terms of Del                            | ivery                   |                                         |         |                       |
| 8.   | ver (Bill to)                                   |                                           |                                         |                         |                                         |         |                       |
| 20   | ssistant                                        |                                           |                                         |                         |                                         |         |                       |
|      | riyar Arts College                              |                                           |                                         |                         |                                         |         |                       |
|      | ver Beach Road,                                 |                                           |                                         |                         |                                         |         |                       |
|      | JDDALORE,                                       |                                           |                                         |                         |                                         |         |                       |
|      | MIL NADU-607001                                 |                                           |                                         |                         |                                         |         |                       |
|      | 04142-213166                                    |                                           |                                         |                         |                                         |         |                       |
| _    | ste Name : Tamil Nadu, Code : 33                |                                           |                                         |                         |                                         |         |                       |
| Si   | Description of Goods                            | HSN/SAC                                   | Quantity                                | (Incl. of Tax)          | Rate                                    | bet     | Amount                |
|      |                                                 |                                           | 1                                       |                         |                                         |         |                       |
| 1    | Acer IZ65A Interactive Panel                    | 84715000                                  | 1 nos                                   | 1,35,700,00             | 1,15,000.00                             | nos     | 1,15,00               |
|      | Acer Interactive Panel<br>Warranty 3 Years      |                                           |                                         |                         |                                         |         |                       |
| 5    | EPSON EB X49 PROJECTOR                          | 85286200                                  | 7 nos                                   | 70,757.00               | 55,278.91                               | nos     | 3,86,95               |
| 2    | Multimedia Projector (MMP)                      | 33200200                                  | / nos                                   | 10,757.00               | 33,210.91                               | 110,00  | 3,66,95               |
|      | S.No.                                           | 1                                         |                                         |                         |                                         |         |                       |
| 3    | AHUJA Amplifier, Speaker & Mic                  | 85181000                                  | 1 000                                   | 2,40,000.00             | 2 03 380 83                             | nos     | 2,03,38               |
| 100  | Public oridinating system with all accessories  | 30101000                                  | HOS                                     | 2,10,000,00             | 2,00,002.03                             | 1,10.0  | 2,03,30               |
|      | 25Nos speaker with Amplifier and Mic            | 1                                         |                                         |                         |                                         | 1 1     |                       |
| 4    | Epson L6490 Inkjet Printer                      | 844332                                    | 1 nos                                   | 29,500.00               | 25,000.00                               | nos     | 25,00                 |
|      | Multifunction Machines Mfm                      | 20,000                                    | 1                                       | SALVERILLE              |                                         |         |                       |
|      | S.No.                                           |                                           |                                         |                         |                                         |         |                       |
| 3    | HP LaserJet M233sdw Printer                     | 84433220                                  | 1 nos                                   | 32,500.00               | 27,542.37                               | nos     | 27,54                 |
|      | Multifunction Machines Mfm                      |                                           |                                         |                         |                                         |         |                       |
| 5.   | Acer Veriton M200 i3 Desktop                    | 84715000                                  | 2 nos                                   | 44,000.01               | 37,288.14                               | nos     | 74,57                 |
|      | C G/8 GB RAM/512 SSD/ Win 11Home                |                                           |                                         |                         |                                         |         |                       |
| Ш    | /21" Monitor/ Warranty 3 years                  | W. 20 20 20 20 20 20 20 20 20 20 20 20 20 | 100000000000000000000000000000000000000 | DOMESTIC OF             |                                         |         | 0000000               |
| F    | Science Lab Equipment 1                         | 84199010                                  | 1 nos                                   | 2,28,793.00             | 1,93,892,37                             | nos     | 1,93,89               |
|      | Scientific Lab Items                            | 04400045                                  |                                         | 0 00 0 10 10            | 0.04.040.00                             |         | 1 garage and the same |
| -    | Science Lab Equipment 2                         | 84199010                                  | 1 nos                                   | 3,82,340,00             | 3,24,016,95                             | nos     | 3,24,01               |
| ų.   | Scientific Lab Items                            | 84199010                                  |                                         | 2.36,000.00             | 2.00.000.00                             | Des     | 2 00 00               |
| -    | Science Lab Equipment 3<br>Scientific Lab Items | 04199010                                  | 1 nos                                   | 2,30,000.00             | 2,00,000.00                             | nus     | 2,00,00               |
|      | Science Lab Equipment 4                         | 84199010                                  | 1 nor                                   | 4,61,011.00             | 3.90 687 20                             | nos     | 3.90,68               |
|      | Scientific Lub Items                            | 34123010                                  | 1 1105                                  | 1,21,011,00             | 0,00,000 20                             | 111,00  | 3,30,00               |
|      | Numeric 1KVA UPS                                | 85044090                                  | 1 nos                                   | 30,000.00               | 25,423.73                               | nos     | 25,42                 |
|      | 20Mms Backup capability With Batteries          |                                           | , ,,,,,,                                |                         |                                         |         | 20,42                 |
|      | Warranty 2 years                                |                                           |                                         |                         |                                         |         |                       |
| 12   | Acer Veriton M200 i5 Desktop                    | 84715000                                  | 3 nos                                   | 65,200.00               | 55,254.24                               | nos     | 1,65,76               |
|      | C & 16 GB RAM 512 SSD/ Win 11Home               | 400.00000                                 |                                         | Control Control Control | 777100000000000000000000000000000000000 |         | 1,000,00              |
|      | 21" Inch Monitor/ Warranty 3 years              | 1                                         |                                         |                         |                                         |         |                       |
|      | HP LaserJet Pro M126nw Printer                  | 84433100                                  | 3 nos                                   | 24,799.97               | 21,016.92                               | nos     | 63,05                 |
| 12   |                                                 |                                           |                                         |                         |                                         |         | 30,30                 |
| 12   | Multifunction Machines Mfm                      |                                           |                                         |                         |                                         |         |                       |
| _    | EPSON EB X49 PROJECTOR                          | 85286200                                  | 1 nos                                   | 60,000.00               | 46,875.00                               | nos     | 46,87                 |
| _    |                                                 | 85286200                                  | 1 nos                                   | 60,000,00               | 46,875.00                               | nos     | 46,87                 |

This is a Computer Generated Invoice