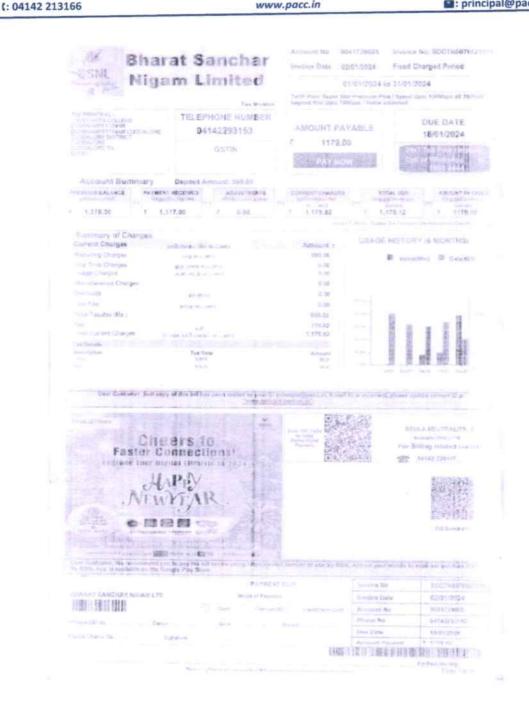

#### Expenditure related to Telephone bills and other equipments

Outfluint sensos scigged PERIVAR ARTS COLLEGE Occasioned fraction in the the Government Language of the the Government of Tames of Sensos Sens

|   |                                                                                                                                                                                                                                                                                                                                                                                                                                                                                                                                                                                                                                                                                                                                                                                                                                                                                                                                                                                                                                                                                                                                                                                                                                                                                                                                                                                                                                                                                                                                                                                                                                                                                                                                                                                                                                                                                                                                                                                                                                                                                                                                |         | EXPEN       | NOITURE ST | ATEMENT 20  | 119-20 to 20 | 23-2024     |         |             |        |             |
|---|--------------------------------------------------------------------------------------------------------------------------------------------------------------------------------------------------------------------------------------------------------------------------------------------------------------------------------------------------------------------------------------------------------------------------------------------------------------------------------------------------------------------------------------------------------------------------------------------------------------------------------------------------------------------------------------------------------------------------------------------------------------------------------------------------------------------------------------------------------------------------------------------------------------------------------------------------------------------------------------------------------------------------------------------------------------------------------------------------------------------------------------------------------------------------------------------------------------------------------------------------------------------------------------------------------------------------------------------------------------------------------------------------------------------------------------------------------------------------------------------------------------------------------------------------------------------------------------------------------------------------------------------------------------------------------------------------------------------------------------------------------------------------------------------------------------------------------------------------------------------------------------------------------------------------------------------------------------------------------------------------------------------------------------------------------------------------------------------------------------------------------|---------|-------------|------------|-------------|--------------|-------------|---------|-------------|--------|-------------|
|   | STATE OF THE PARTY | 2023    | 2024        | 2022       | -2023       | 2021         | 2022        | 2020    | -2021       | 2019   | -2020       |
|   | Details                                                                                                                                                                                                                                                                                                                                                                                                                                                                                                                                                                                                                                                                                                                                                                                                                                                                                                                                                                                                                                                                                                                                                                                                                                                                                                                                                                                                                                                                                                                                                                                                                                                                                                                                                                                                                                                                                                                                                                                                                                                                                                                        | Sudget  | Expenditure | Budget     | Expenditure | Budget       | Expenditure | Buriget | Expenditure | Budget | Expenditure |
| 1 | Telephone Chargo                                                                                                                                                                                                                                                                                                                                                                                                                                                                                                                                                                                                                                                                                                                                                                                                                                                                                                                                                                                                                                                                                                                                                                                                                                                                                                                                                                                                                                                                                                                                                                                                                                                                                                                                                                                                                                                                                                                                                                                                                                                                                                               | 25000   | 11301       | 17000      | 7417        | 22000        | 4417        | 22000   | 1615        | 15000  | 10701       |
| 2 | Other Contingencies                                                                                                                                                                                                                                                                                                                                                                                                                                                                                                                                                                                                                                                                                                                                                                                                                                                                                                                                                                                                                                                                                                                                                                                                                                                                                                                                                                                                                                                                                                                                                                                                                                                                                                                                                                                                                                                                                                                                                                                                                                                                                                            | 120000  | 120000/     | 120000     | 118677      | 96000        | 95149       | 58000   | 57969       | 72000  | 71992       |
| 3 | Electricity Charges                                                                                                                                                                                                                                                                                                                                                                                                                                                                                                                                                                                                                                                                                                                                                                                                                                                                                                                                                                                                                                                                                                                                                                                                                                                                                                                                                                                                                                                                                                                                                                                                                                                                                                                                                                                                                                                                                                                                                                                                                                                                                                            | 1000000 | 726427      | 560000     | 447551      | 400000       | 319199/     | 250000  | 235830      | 400000 | 259746      |
| 4 | Service Postage & Postal<br>Expenditure                                                                                                                                                                                                                                                                                                                                                                                                                                                                                                                                                                                                                                                                                                                                                                                                                                                                                                                                                                                                                                                                                                                                                                                                                                                                                                                                                                                                                                                                                                                                                                                                                                                                                                                                                                                                                                                                                                                                                                                                                                                                                        | 10000   | 10000       | 10000      | 10000       | 10000        | 10000 /     | 5000    | 5000        | 10000  | 10000       |
| 5 | Periodical Maintenance                                                                                                                                                                                                                                                                                                                                                                                                                                                                                                                                                                                                                                                                                                                                                                                                                                                                                                                                                                                                                                                                                                                                                                                                                                                                                                                                                                                                                                                                                                                                                                                                                                                                                                                                                                                                                                                                                                                                                                                                                                                                                                         | 125000  | 125000      | 225000     | 219735      | 112000       | 111958      | 5000    | 4846        | 20000  | 20000       |
| 6 | Machinery & Equipment                                                                                                                                                                                                                                                                                                                                                                                                                                                                                                                                                                                                                                                                                                                                                                                                                                                                                                                                                                                                                                                                                                                                                                                                                                                                                                                                                                                                                                                                                                                                                                                                                                                                                                                                                                                                                                                                                                                                                                                                                                                                                                          | -       | - /         | -          | - 1         | -            |             |         | -           | 25000  | 25000       |
| - | 1 Purchase                                                                                                                                                                                                                                                                                                                                                                                                                                                                                                                                                                                                                                                                                                                                                                                                                                                                                                                                                                                                                                                                                                                                                                                                                                                                                                                                                                                                                                                                                                                                                                                                                                                                                                                                                                                                                                                                                                                                                                                                                                                                                                                     | 140000  | 139900      | 300000     | 270000      | 450000       | 449750      | 0       | 0           | -      | -           |
|   | 2. Maintenance                                                                                                                                                                                                                                                                                                                                                                                                                                                                                                                                                                                                                                                                                                                                                                                                                                                                                                                                                                                                                                                                                                                                                                                                                                                                                                                                                                                                                                                                                                                                                                                                                                                                                                                                                                                                                                                                                                                                                                                                                                                                                                                 | 50000   | 50000       | 67000      | 64142       | 50000        | 49999 /     | 10000   | 10000       |        | W.          |
| 7 | Stores & Equipment's                                                                                                                                                                                                                                                                                                                                                                                                                                                                                                                                                                                                                                                                                                                                                                                                                                                                                                                                                                                                                                                                                                                                                                                                                                                                                                                                                                                                                                                                                                                                                                                                                                                                                                                                                                                                                                                                                                                                                                                                                                                                                                           | 240000  | 239524      | 300000     | 288630      | 350000       | 349016      | 150000  | 149686      | 150000 | 149686      |
| 8 | Cost of Books                                                                                                                                                                                                                                                                                                                                                                                                                                                                                                                                                                                                                                                                                                                                                                                                                                                                                                                                                                                                                                                                                                                                                                                                                                                                                                                                                                                                                                                                                                                                                                                                                                                                                                                                                                                                                                                                                                                                                                                                                                                                                                                  | 400000  | 400000 /    | 200000     | 199864      | 300000       | 299972      | 80000   | 79866       | 200000 | 199645      |
| 9 | Computer Literacy<br>Programme (DPC 2202-<br>03-103 AX-7633)<br>Computer Stationery                                                                                                                                                                                                                                                                                                                                                                                                                                                                                                                                                                                                                                                                                                                                                                                                                                                                                                                                                                                                                                                                                                                                                                                                                                                                                                                                                                                                                                                                                                                                                                                                                                                                                                                                                                                                                                                                                                                                                                                                                                            | -       | -           | -          | 1           | 10340        | 10340       | 7000    | 7000 /      | 10950  | 10925       |
|   | TOTAL                                                                                                                                                                                                                                                                                                                                                                                                                                                                                                                                                                                                                                                                                                                                                                                                                                                                                                                                                                                                                                                                                                                                                                                                                                                                                                                                                                                                                                                                                                                                                                                                                                                                                                                                                                                                                                                                                                                                                                                                                                                                                                                          |         | 1822152     | 1799000    | 1626016     | 1800340      | 1699795     | 587000  | 551812      | 902950 | 757695      |