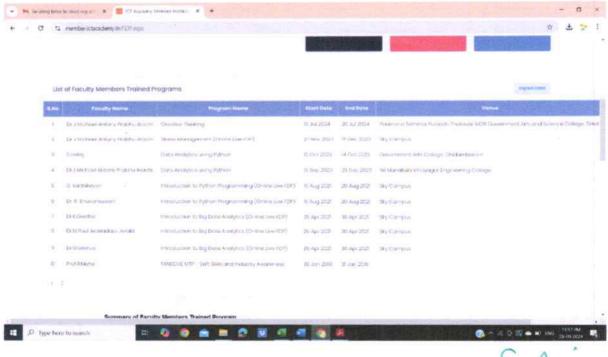

tion.

I request you to acknowledge the receipt of this letter along with enclosures

Director of Collegiate Education

Copy to

12/2/21

- The Chief Executive Officer.
   ICT Academy of Tamilin Nadu.
   ELCOT Complex. 2-7 Developed Plots, Industrial Estate, Perungudi, Chennai 600 096.
- Dr. N. Zackariah.
   Assistant Professor of Computer Science
   Presidency College, Chennal 5.
   (on Deputation Government Arts and Science College, R.K. Nagar, Chennai-86)
- Dr. S. Mary Vennila
   Associate Professor in Computer Science
   Presidency College, Chennal 5. (Through Principal).

Q ARTS COLUMN CO



Devanampattinam, Cuddalore - 607 001

(A Higher Educational Institution run by the Government of Tamilnadu) Affiliated to Annamalai University, Annamalainagar

www.pacc.in

: principal@pacc.in