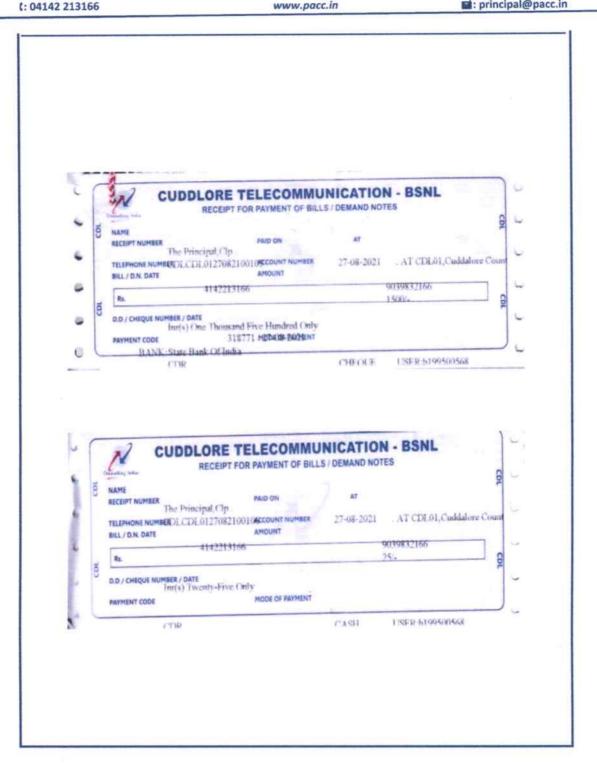

#### Expenditure related to Telephone bills and other equipments

Outfluint sensos scigged PERIVAR ARTS COLLEGE Occasioned fraction in the the Government Language of the the Government of Tames of Sensos Sens

|   |                                                                                                                                                                                                                                                                                                                                                                                                                                                                                                                                                                                                                                                                                                                                                                                                                                                                                                                                                                                                                                                                                                                                                                                                                                                                                                                                                                                                                                                                                                                                                                                                                                                                                                                                                                                                                                                                                                                                                                                                                                                                                                                                |         | EXPEN       | NOITURE ST | ATEMENT 20  | 119-20 to 20 | 23-2024     |         |             |        |             |
|---|--------------------------------------------------------------------------------------------------------------------------------------------------------------------------------------------------------------------------------------------------------------------------------------------------------------------------------------------------------------------------------------------------------------------------------------------------------------------------------------------------------------------------------------------------------------------------------------------------------------------------------------------------------------------------------------------------------------------------------------------------------------------------------------------------------------------------------------------------------------------------------------------------------------------------------------------------------------------------------------------------------------------------------------------------------------------------------------------------------------------------------------------------------------------------------------------------------------------------------------------------------------------------------------------------------------------------------------------------------------------------------------------------------------------------------------------------------------------------------------------------------------------------------------------------------------------------------------------------------------------------------------------------------------------------------------------------------------------------------------------------------------------------------------------------------------------------------------------------------------------------------------------------------------------------------------------------------------------------------------------------------------------------------------------------------------------------------------------------------------------------------|---------|-------------|------------|-------------|--------------|-------------|---------|-------------|--------|-------------|
|   | STATE OF THE PARTY | 2023    | 2024        | 2022       | -2023       | 2021         | 2022        | 2020    | -2021       | 2019   | -2020       |
|   | Details                                                                                                                                                                                                                                                                                                                                                                                                                                                                                                                                                                                                                                                                                                                                                                                                                                                                                                                                                                                                                                                                                                                                                                                                                                                                                                                                                                                                                                                                                                                                                                                                                                                                                                                                                                                                                                                                                                                                                                                                                                                                                                                        | Sudget  | Expenditure | Budget     | Expenditure | Budget       | Expenditure | Buriget | Expenditure | Budget | Expenditure |
| 1 | Telephone Chargo                                                                                                                                                                                                                                                                                                                                                                                                                                                                                                                                                                                                                                                                                                                                                                                                                                                                                                                                                                                                                                                                                                                                                                                                                                                                                                                                                                                                                                                                                                                                                                                                                                                                                                                                                                                                                                                                                                                                                                                                                                                                                                               | 25000   | 11301       | 17000      | 7417        | 22000        | 4417        | 22000   | 1615        | 15000  | 10701       |
| 2 | Other Contingencies                                                                                                                                                                                                                                                                                                                                                                                                                                                                                                                                                                                                                                                                                                                                                                                                                                                                                                                                                                                                                                                                                                                                                                                                                                                                                                                                                                                                                                                                                                                                                                                                                                                                                                                                                                                                                                                                                                                                                                                                                                                                                                            | 120000  | 120000/     | 120000     | 118677      | 96000        | 95149       | 58000   | 57969       | 72000  | 71992       |
| 3 | Electricity Charges                                                                                                                                                                                                                                                                                                                                                                                                                                                                                                                                                                                                                                                                                                                                                                                                                                                                                                                                                                                                                                                                                                                                                                                                                                                                                                                                                                                                                                                                                                                                                                                                                                                                                                                                                                                                                                                                                                                                                                                                                                                                                                            | 1000000 | 726427      | 560000     | 447551      | 400000       | 319199/     | 250000  | 235830      | 400000 | 259746      |
| 4 | Service Postage & Postal<br>Expenditure                                                                                                                                                                                                                                                                                                                                                                                                                                                                                                                                                                                                                                                                                                                                                                                                                                                                                                                                                                                                                                                                                                                                                                                                                                                                                                                                                                                                                                                                                                                                                                                                                                                                                                                                                                                                                                                                                                                                                                                                                                                                                        | 10000   | 10000       | 10000      | 10000       | 10000        | 10000 /     | 5000    | 5000        | 10000  | 10000       |
| 5 | Periodical Maintenance                                                                                                                                                                                                                                                                                                                                                                                                                                                                                                                                                                                                                                                                                                                                                                                                                                                                                                                                                                                                                                                                                                                                                                                                                                                                                                                                                                                                                                                                                                                                                                                                                                                                                                                                                                                                                                                                                                                                                                                                                                                                                                         | 125000  | 125000      | 225000     | 219735      | 112000       | 111958      | 5000    | 4846        | 20000  | 20000       |
| 6 | Machinery & Equipment                                                                                                                                                                                                                                                                                                                                                                                                                                                                                                                                                                                                                                                                                                                                                                                                                                                                                                                                                                                                                                                                                                                                                                                                                                                                                                                                                                                                                                                                                                                                                                                                                                                                                                                                                                                                                                                                                                                                                                                                                                                                                                          | -       | - /         | -          | - 1         | -            |             |         | -           | 25000  | 25000       |
| - | 1 Purchase                                                                                                                                                                                                                                                                                                                                                                                                                                                                                                                                                                                                                                                                                                                                                                                                                                                                                                                                                                                                                                                                                                                                                                                                                                                                                                                                                                                                                                                                                                                                                                                                                                                                                                                                                                                                                                                                                                                                                                                                                                                                                                                     | 140000  | 139900      | 300000     | 270000      | 450000       | 449750      | 0       | 0           | -      | -           |
|   | 2. Maintenance                                                                                                                                                                                                                                                                                                                                                                                                                                                                                                                                                                                                                                                                                                                                                                                                                                                                                                                                                                                                                                                                                                                                                                                                                                                                                                                                                                                                                                                                                                                                                                                                                                                                                                                                                                                                                                                                                                                                                                                                                                                                                                                 | 50000   | 50000       | 67000      | 64142       | 50000        | 49999 /     | 10000   | 10000       |        | W.          |
| 7 | Stores & Equipment's                                                                                                                                                                                                                                                                                                                                                                                                                                                                                                                                                                                                                                                                                                                                                                                                                                                                                                                                                                                                                                                                                                                                                                                                                                                                                                                                                                                                                                                                                                                                                                                                                                                                                                                                                                                                                                                                                                                                                                                                                                                                                                           | 240000  | 239524      | 300000     | 288630      | 350000       | 349016      | 150000  | 149686      | 150000 | 149686      |
| 8 | Cost of Books                                                                                                                                                                                                                                                                                                                                                                                                                                                                                                                                                                                                                                                                                                                                                                                                                                                                                                                                                                                                                                                                                                                                                                                                                                                                                                                                                                                                                                                                                                                                                                                                                                                                                                                                                                                                                                                                                                                                                                                                                                                                                                                  | 400000  | 400000 /    | 200000     | 199864      | 300000       | 299972      | 80000   | 79866       | 200000 | 199645      |
| 9 | Computer Literacy<br>Programme (DPC 2202-<br>03-103 AX-7633)<br>Computer Stationery                                                                                                                                                                                                                                                                                                                                                                                                                                                                                                                                                                                                                                                                                                                                                                                                                                                                                                                                                                                                                                                                                                                                                                                                                                                                                                                                                                                                                                                                                                                                                                                                                                                                                                                                                                                                                                                                                                                                                                                                                                            | -       | -           | -          | 1           | 10340        | 10340       | 7000    | 7000 /      | 10950  | 10925       |
|   | TOTAL                                                                                                                                                                                                                                                                                                                                                                                                                                                                                                                                                                                                                                                                                                                                                                                                                                                                                                                                                                                                                                                                                                                                                                                                                                                                                                                                                                                                                                                                                                                                                                                                                                                                                                                                                                                                                                                                                                                                                                                                                                                                                                                          |         | 1822152     | 1799000    | 1626016     | 1800340      | 1699795     | 587000  | 551812      | 902950 | 757695      |