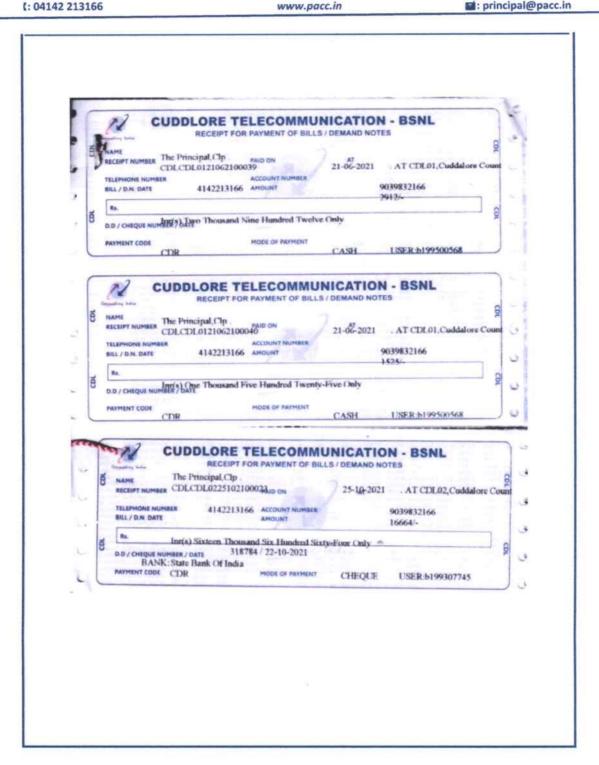

#### Expenditure related to Telephone bills and other equipments

Outfluint sensos scigged PERIVAR ARTS COLLEGE Occasioned fraction in the the Government Language of the the Government of Tames of Sensos Sens

|   |                                                                                                                                                                                                                                                                                                                                                                                                                                                                                                                                                                                                                                                                                                                                                                                                                                                                                                                                                                                                                                                                                                                                                                                                                                                                                                                                                                                                                                                                                                                                                                                                                                                                                                                                                                                                                                                                                                                                                                                                                                                                                                                                |         | EXPEN       | NOITURE ST | ATEMENT 20  | 119-20 to 20 | 23-2024     |         |             |        |             |
|---|--------------------------------------------------------------------------------------------------------------------------------------------------------------------------------------------------------------------------------------------------------------------------------------------------------------------------------------------------------------------------------------------------------------------------------------------------------------------------------------------------------------------------------------------------------------------------------------------------------------------------------------------------------------------------------------------------------------------------------------------------------------------------------------------------------------------------------------------------------------------------------------------------------------------------------------------------------------------------------------------------------------------------------------------------------------------------------------------------------------------------------------------------------------------------------------------------------------------------------------------------------------------------------------------------------------------------------------------------------------------------------------------------------------------------------------------------------------------------------------------------------------------------------------------------------------------------------------------------------------------------------------------------------------------------------------------------------------------------------------------------------------------------------------------------------------------------------------------------------------------------------------------------------------------------------------------------------------------------------------------------------------------------------------------------------------------------------------------------------------------------------|---------|-------------|------------|-------------|--------------|-------------|---------|-------------|--------|-------------|
|   | STATE OF THE PARTY | 2023    | 2024        | 2022       | -2023       | 2021         | 2022        | 2020    | -2021       | 2019   | -2020       |
|   | Details                                                                                                                                                                                                                                                                                                                                                                                                                                                                                                                                                                                                                                                                                                                                                                                                                                                                                                                                                                                                                                                                                                                                                                                                                                                                                                                                                                                                                                                                                                                                                                                                                                                                                                                                                                                                                                                                                                                                                                                                                                                                                                                        | Sudget  | Expenditure | Budget     | Expenditure | Budget       | Expenditure | Buriget | Expenditure | Budget | Expenditure |
| 1 | Telephone Chargo                                                                                                                                                                                                                                                                                                                                                                                                                                                                                                                                                                                                                                                                                                                                                                                                                                                                                                                                                                                                                                                                                                                                                                                                                                                                                                                                                                                                                                                                                                                                                                                                                                                                                                                                                                                                                                                                                                                                                                                                                                                                                                               | 25000   | 11301       | 17000      | 7417        | 22000        | 4417        | 22000   | 1615        | 15000  | 10701       |
| 2 | Other Contingencies                                                                                                                                                                                                                                                                                                                                                                                                                                                                                                                                                                                                                                                                                                                                                                                                                                                                                                                                                                                                                                                                                                                                                                                                                                                                                                                                                                                                                                                                                                                                                                                                                                                                                                                                                                                                                                                                                                                                                                                                                                                                                                            | 120000  | 120000/     | 120000     | 118677      | 96000        | 95149       | 58000   | 57969       | 72000  | 71992       |
| 3 | Electricity Charges                                                                                                                                                                                                                                                                                                                                                                                                                                                                                                                                                                                                                                                                                                                                                                                                                                                                                                                                                                                                                                                                                                                                                                                                                                                                                                                                                                                                                                                                                                                                                                                                                                                                                                                                                                                                                                                                                                                                                                                                                                                                                                            | 1000000 | 726427      | 560000     | 447551      | 400000       | 319199/     | 250000  | 235830      | 400000 | 259746      |
| 4 | Service Postage & Postal<br>Expenditure                                                                                                                                                                                                                                                                                                                                                                                                                                                                                                                                                                                                                                                                                                                                                                                                                                                                                                                                                                                                                                                                                                                                                                                                                                                                                                                                                                                                                                                                                                                                                                                                                                                                                                                                                                                                                                                                                                                                                                                                                                                                                        | 10000   | 10000       | 10000      | 10000       | 10000        | 10000 /     | 5000    | 5000        | 10000  | 10000       |
| 5 | Periodical Maintenance                                                                                                                                                                                                                                                                                                                                                                                                                                                                                                                                                                                                                                                                                                                                                                                                                                                                                                                                                                                                                                                                                                                                                                                                                                                                                                                                                                                                                                                                                                                                                                                                                                                                                                                                                                                                                                                                                                                                                                                                                                                                                                         | 125000  | 125000      | 225000     | 219735      | 112000       | 111958      | 5000    | 4846        | 20000  | 20000       |
| 6 | Machinery & Equipment                                                                                                                                                                                                                                                                                                                                                                                                                                                                                                                                                                                                                                                                                                                                                                                                                                                                                                                                                                                                                                                                                                                                                                                                                                                                                                                                                                                                                                                                                                                                                                                                                                                                                                                                                                                                                                                                                                                                                                                                                                                                                                          | -       | - /         | -          | - 1         | -            |             |         | -           | 25000  | 25000       |
| - | 1 Purchase                                                                                                                                                                                                                                                                                                                                                                                                                                                                                                                                                                                                                                                                                                                                                                                                                                                                                                                                                                                                                                                                                                                                                                                                                                                                                                                                                                                                                                                                                                                                                                                                                                                                                                                                                                                                                                                                                                                                                                                                                                                                                                                     | 140000  | 139900      | 300000     | 270000      | 450000       | 449750      | 0       | 0           | -      | -           |
|   | 2. Maintenance                                                                                                                                                                                                                                                                                                                                                                                                                                                                                                                                                                                                                                                                                                                                                                                                                                                                                                                                                                                                                                                                                                                                                                                                                                                                                                                                                                                                                                                                                                                                                                                                                                                                                                                                                                                                                                                                                                                                                                                                                                                                                                                 | 50000   | 50000       | 67000      | 64142       | 50000        | 49999 /     | 10000   | 10000       |        | W.          |
| 7 | Stores & Equipment's                                                                                                                                                                                                                                                                                                                                                                                                                                                                                                                                                                                                                                                                                                                                                                                                                                                                                                                                                                                                                                                                                                                                                                                                                                                                                                                                                                                                                                                                                                                                                                                                                                                                                                                                                                                                                                                                                                                                                                                                                                                                                                           | 240000  | 239524      | 300000     | 288630      | 350000       | 349016      | 150000  | 149686      | 150000 | 149686      |
| 8 | Cost of Books                                                                                                                                                                                                                                                                                                                                                                                                                                                                                                                                                                                                                                                                                                                                                                                                                                                                                                                                                                                                                                                                                                                                                                                                                                                                                                                                                                                                                                                                                                                                                                                                                                                                                                                                                                                                                                                                                                                                                                                                                                                                                                                  | 400000  | 400000 /    | 200000     | 199864      | 300000       | 299972      | 80000   | 79866       | 200000 | 199645      |
| 9 | Computer Literacy<br>Programme (DPC 2202-<br>03-103 AX-7633)<br>Computer Stationery                                                                                                                                                                                                                                                                                                                                                                                                                                                                                                                                                                                                                                                                                                                                                                                                                                                                                                                                                                                                                                                                                                                                                                                                                                                                                                                                                                                                                                                                                                                                                                                                                                                                                                                                                                                                                                                                                                                                                                                                                                            | -       | -           | -          | 1           | 10340        | 10340       | 7000    | 7000 /      | 10950  | 10925       |
|   | TOTAL                                                                                                                                                                                                                                                                                                                                                                                                                                                                                                                                                                                                                                                                                                                                                                                                                                                                                                                                                                                                                                                                                                                                                                                                                                                                                                                                                                                                                                                                                                                                                                                                                                                                                                                                                                                                                                                                                                                                                                                                                                                                                                                          |         | 1822152     | 1799000    | 1626016     | 1800340      | 1699795     | 587000  | 551812      | 902950 | 757695      |