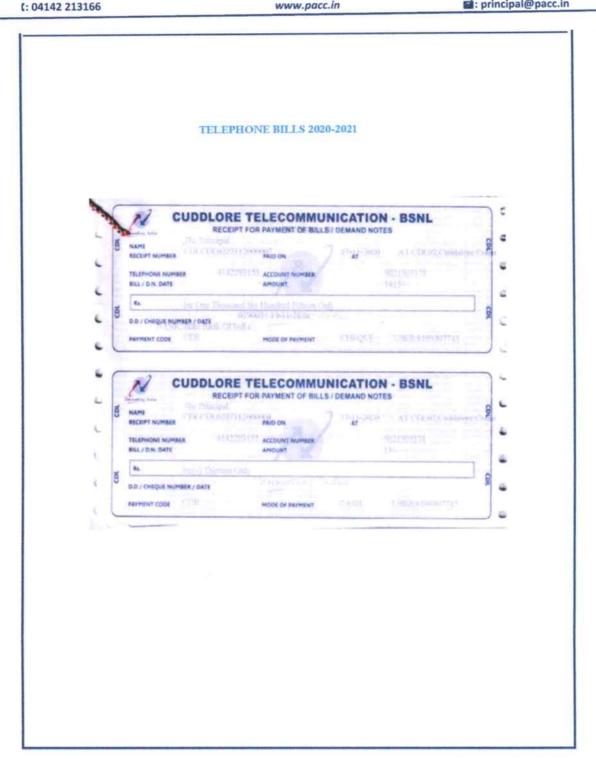

#### Expenditure related to Telephone bills and other equipments

Outfluint sensos scigged PERIVAR ARTS COLLEGE Occasioned fraction in the the Government Language of the the Government of Tames of Sensos Sens

|   |                                                                                                                                                                                                                                                                                                                                                                                                                                                                                                                                                                                                                                                                                                                                                                                                                                                                                                                                                                                                                                                                                                                                                                                                                                                                                                                                                                                                                                                                                                                                                                                                                                                                                                                                                                                                                                                                                                                                                                                                                                                                                                                                |         | EXPEN       | NOITURE ST | ATEMENT 20  | 119-20 to 20 | 23-2024     |         |             |        |             |
|---|--------------------------------------------------------------------------------------------------------------------------------------------------------------------------------------------------------------------------------------------------------------------------------------------------------------------------------------------------------------------------------------------------------------------------------------------------------------------------------------------------------------------------------------------------------------------------------------------------------------------------------------------------------------------------------------------------------------------------------------------------------------------------------------------------------------------------------------------------------------------------------------------------------------------------------------------------------------------------------------------------------------------------------------------------------------------------------------------------------------------------------------------------------------------------------------------------------------------------------------------------------------------------------------------------------------------------------------------------------------------------------------------------------------------------------------------------------------------------------------------------------------------------------------------------------------------------------------------------------------------------------------------------------------------------------------------------------------------------------------------------------------------------------------------------------------------------------------------------------------------------------------------------------------------------------------------------------------------------------------------------------------------------------------------------------------------------------------------------------------------------------|---------|-------------|------------|-------------|--------------|-------------|---------|-------------|--------|-------------|
|   | STATE OF THE PARTY | 2023    | 2024        | 2022       | -2023       | 2021         | 2022        | 2020    | -2021       | 2019   | -2020       |
|   | Details                                                                                                                                                                                                                                                                                                                                                                                                                                                                                                                                                                                                                                                                                                                                                                                                                                                                                                                                                                                                                                                                                                                                                                                                                                                                                                                                                                                                                                                                                                                                                                                                                                                                                                                                                                                                                                                                                                                                                                                                                                                                                                                        | Sudget  | Expenditure | Budget     | Expenditure | Budget       | Expenditure | Buriget | Expenditure | Budget | Expenditure |
| 1 | Telephone Chargo                                                                                                                                                                                                                                                                                                                                                                                                                                                                                                                                                                                                                                                                                                                                                                                                                                                                                                                                                                                                                                                                                                                                                                                                                                                                                                                                                                                                                                                                                                                                                                                                                                                                                                                                                                                                                                                                                                                                                                                                                                                                                                               | 25000   | 11301       | 17000      | 7417        | 22000        | 4417        | 22000   | 1615        | 15000  | 10701       |
| 2 | Other Contingencies                                                                                                                                                                                                                                                                                                                                                                                                                                                                                                                                                                                                                                                                                                                                                                                                                                                                                                                                                                                                                                                                                                                                                                                                                                                                                                                                                                                                                                                                                                                                                                                                                                                                                                                                                                                                                                                                                                                                                                                                                                                                                                            | 120000  | 120000/     | 120000     | 118677      | 96000        | 95149       | 58000   | 57969       | 72000  | 71992       |
| 3 | Electricity Charges                                                                                                                                                                                                                                                                                                                                                                                                                                                                                                                                                                                                                                                                                                                                                                                                                                                                                                                                                                                                                                                                                                                                                                                                                                                                                                                                                                                                                                                                                                                                                                                                                                                                                                                                                                                                                                                                                                                                                                                                                                                                                                            | 1000000 | 726427      | 560000     | 447551      | 400000       | 319199/     | 250000  | 235830      | 400000 | 259746      |
| 4 | Service Postage & Postal<br>Expenditure                                                                                                                                                                                                                                                                                                                                                                                                                                                                                                                                                                                                                                                                                                                                                                                                                                                                                                                                                                                                                                                                                                                                                                                                                                                                                                                                                                                                                                                                                                                                                                                                                                                                                                                                                                                                                                                                                                                                                                                                                                                                                        | 10000   | 10000       | 10000      | 10000       | 10000        | 10000 /     | 5000    | 5000        | 10000  | 10000       |
| 5 | Periodical Maintenance                                                                                                                                                                                                                                                                                                                                                                                                                                                                                                                                                                                                                                                                                                                                                                                                                                                                                                                                                                                                                                                                                                                                                                                                                                                                                                                                                                                                                                                                                                                                                                                                                                                                                                                                                                                                                                                                                                                                                                                                                                                                                                         | 125000  | 125000      | 225000     | 219735      | 112000       | 111958      | 5000    | 4846        | 20000  | 20000       |
| 6 | Machinery & Equipment                                                                                                                                                                                                                                                                                                                                                                                                                                                                                                                                                                                                                                                                                                                                                                                                                                                                                                                                                                                                                                                                                                                                                                                                                                                                                                                                                                                                                                                                                                                                                                                                                                                                                                                                                                                                                                                                                                                                                                                                                                                                                                          | -       | - /         | -          | - 1         | -            |             |         | -           | 25000  | 25000       |
| - | 1 Purchase                                                                                                                                                                                                                                                                                                                                                                                                                                                                                                                                                                                                                                                                                                                                                                                                                                                                                                                                                                                                                                                                                                                                                                                                                                                                                                                                                                                                                                                                                                                                                                                                                                                                                                                                                                                                                                                                                                                                                                                                                                                                                                                     | 140000  | 139900      | 300000     | 270000      | 450000       | 449750      | 0       | 0           | -      | -           |
|   | 2. Maintenance                                                                                                                                                                                                                                                                                                                                                                                                                                                                                                                                                                                                                                                                                                                                                                                                                                                                                                                                                                                                                                                                                                                                                                                                                                                                                                                                                                                                                                                                                                                                                                                                                                                                                                                                                                                                                                                                                                                                                                                                                                                                                                                 | 50000   | 50000       | 67000      | 64142       | 50000        | 49999 /     | 10000   | 10000       |        | W.          |
| 7 | Stores & Equipment's                                                                                                                                                                                                                                                                                                                                                                                                                                                                                                                                                                                                                                                                                                                                                                                                                                                                                                                                                                                                                                                                                                                                                                                                                                                                                                                                                                                                                                                                                                                                                                                                                                                                                                                                                                                                                                                                                                                                                                                                                                                                                                           | 240000  | 239524      | 300000     | 288630      | 350000       | 349016      | 150000  | 149686      | 150000 | 149686      |
| 8 | Cost of Books                                                                                                                                                                                                                                                                                                                                                                                                                                                                                                                                                                                                                                                                                                                                                                                                                                                                                                                                                                                                                                                                                                                                                                                                                                                                                                                                                                                                                                                                                                                                                                                                                                                                                                                                                                                                                                                                                                                                                                                                                                                                                                                  | 400000  | 400000 /    | 200000     | 199864      | 300000       | 299972      | 80000   | 79866       | 200000 | 199645      |
| 9 | Computer Literacy<br>Programme (DPC 2202-<br>03-103 AX-7633)<br>Computer Stationery                                                                                                                                                                                                                                                                                                                                                                                                                                                                                                                                                                                                                                                                                                                                                                                                                                                                                                                                                                                                                                                                                                                                                                                                                                                                                                                                                                                                                                                                                                                                                                                                                                                                                                                                                                                                                                                                                                                                                                                                                                            | -       | -           | -          | 1           | 10340        | 10340       | 7000    | 7000 /      | 10950  | 10925       |
|   | TOTAL                                                                                                                                                                                                                                                                                                                                                                                                                                                                                                                                                                                                                                                                                                                                                                                                                                                                                                                                                                                                                                                                                                                                                                                                                                                                                                                                                                                                                                                                                                                                                                                                                                                                                                                                                                                                                                                                                                                                                                                                                                                                                                                          |         | 1822152     | 1799000    | 1626016     | 1800340      | 1699795     | 587000  | 551812      | 902950 | 757695      |