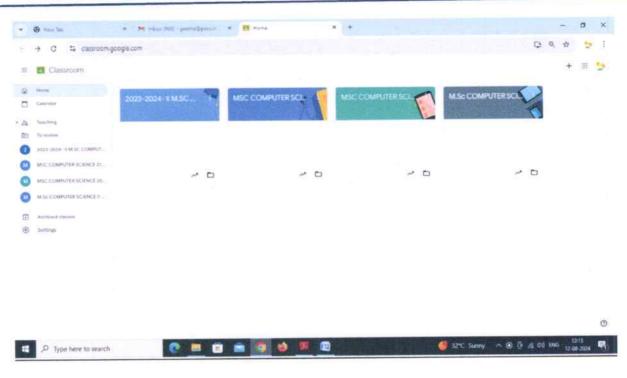

All computers are connected to a local area network with internet access, and our wired and wireless network infrastructure has been established with a focus on reliability, performance, and cost efficiency. The campus benefits from two BSNL broadband optical fiber cable connections viz 04141-213166 and 04142-213167, providing a bandwidth of 200 Mbps. The Computer Science department is currently supported by Wi-Fi service, allowing for seamless connectivity.

Furthermore, the Computer Science Lab activities are monitored through video surveillance, ensuring a secure and efficient learning environment for our students.

Devanampattinam, Cuddalore - 607 001

(A Higher Educational Institution run by the Government of Tamilnadu)

Affiliated to Annamalai University, Annamalainagar

www.pacc.in

(: 04142 213166

: principal@pacc.in

The Computer Science laboratory provides IT facilities for students majoring in computer science. The lab, located within the Computer Science department, is equipped with 124 computers. Additionally, first-year students who are not majoring in computer science can gain computer skills through the Computer Literacy Programme (CLP) laboratory. This programme is conducted separately on campus and is designed to enhance students' computer knowledge under the guidance of trained faculty members.