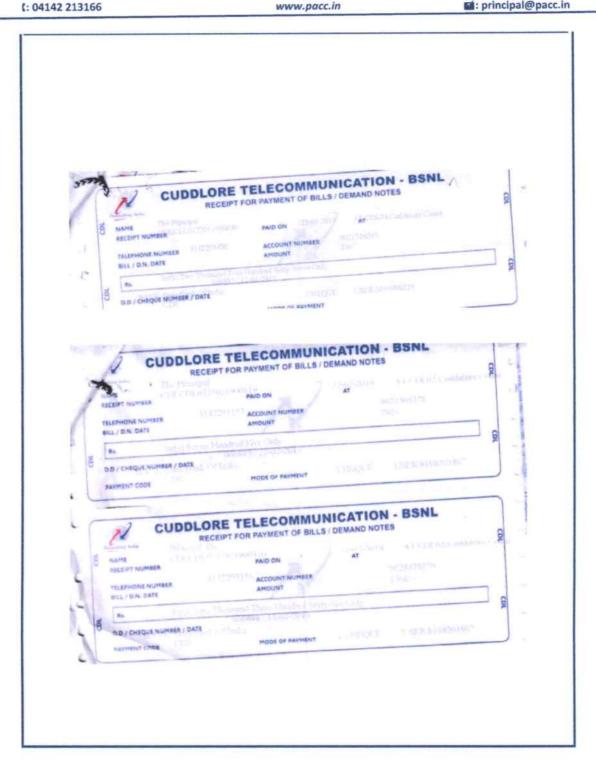

#### Expenditure related to Telephone bills and other equipments

Outfluint sensos scigged PERIVAR ARTS COLLEGE Occasioned fraction in the the Government Language of the the Government of Tames of Sensos Sens

|   |                                                                                                                                                                                                                                                                                                                                                                                                                                                                                                                                                                                                                                                                                                                                                                                                                                                                                                                                                                                                                                                                                                                                                                                                                                                                                                                                                                                                                                                                                                                                                                                                                                                                                                                                                                                                                                                                                                                                                                                                                                                                                                                                |         | EXPEN       | NOITURE ST | ATEMENT 20  | 119-20 to 20 | 23-2024     |         |             |        |             |
|---|--------------------------------------------------------------------------------------------------------------------------------------------------------------------------------------------------------------------------------------------------------------------------------------------------------------------------------------------------------------------------------------------------------------------------------------------------------------------------------------------------------------------------------------------------------------------------------------------------------------------------------------------------------------------------------------------------------------------------------------------------------------------------------------------------------------------------------------------------------------------------------------------------------------------------------------------------------------------------------------------------------------------------------------------------------------------------------------------------------------------------------------------------------------------------------------------------------------------------------------------------------------------------------------------------------------------------------------------------------------------------------------------------------------------------------------------------------------------------------------------------------------------------------------------------------------------------------------------------------------------------------------------------------------------------------------------------------------------------------------------------------------------------------------------------------------------------------------------------------------------------------------------------------------------------------------------------------------------------------------------------------------------------------------------------------------------------------------------------------------------------------|---------|-------------|------------|-------------|--------------|-------------|---------|-------------|--------|-------------|
|   | STATE OF THE PARTY | 2023    | 2024        | 2022       | -2023       | 2021         | 2022        | 2020    | -2021       | 2019   | -2020       |
|   | Details                                                                                                                                                                                                                                                                                                                                                                                                                                                                                                                                                                                                                                                                                                                                                                                                                                                                                                                                                                                                                                                                                                                                                                                                                                                                                                                                                                                                                                                                                                                                                                                                                                                                                                                                                                                                                                                                                                                                                                                                                                                                                                                        | Sudget  | Expenditure | Budget     | Expenditure | Budget       | Expenditure | Buriget | Expenditure | Budget | Expenditure |
| 1 | Telephone Chargo                                                                                                                                                                                                                                                                                                                                                                                                                                                                                                                                                                                                                                                                                                                                                                                                                                                                                                                                                                                                                                                                                                                                                                                                                                                                                                                                                                                                                                                                                                                                                                                                                                                                                                                                                                                                                                                                                                                                                                                                                                                                                                               | 25000   | 11301       | 17000      | 7417        | 22000        | 4417        | 22000   | 1615        | 15000  | 10701       |
| 2 | Other Contingencies                                                                                                                                                                                                                                                                                                                                                                                                                                                                                                                                                                                                                                                                                                                                                                                                                                                                                                                                                                                                                                                                                                                                                                                                                                                                                                                                                                                                                                                                                                                                                                                                                                                                                                                                                                                                                                                                                                                                                                                                                                                                                                            | 120000  | 120000/     | 120000     | 118677      | 96000        | 95149       | 58000   | 57969       | 72000  | 71992       |
| 3 | Electricity Charges                                                                                                                                                                                                                                                                                                                                                                                                                                                                                                                                                                                                                                                                                                                                                                                                                                                                                                                                                                                                                                                                                                                                                                                                                                                                                                                                                                                                                                                                                                                                                                                                                                                                                                                                                                                                                                                                                                                                                                                                                                                                                                            | 1000000 | 726427      | 560000     | 447551      | 400000       | 319199/     | 250000  | 235830      | 400000 | 259746      |
| 4 | Service Postage & Postal<br>Expenditure                                                                                                                                                                                                                                                                                                                                                                                                                                                                                                                                                                                                                                                                                                                                                                                                                                                                                                                                                                                                                                                                                                                                                                                                                                                                                                                                                                                                                                                                                                                                                                                                                                                                                                                                                                                                                                                                                                                                                                                                                                                                                        | 10000   | 10000       | 10000      | 10000       | 10000        | 10000 /     | 5000    | 5000        | 10000  | 10000       |
| 5 | Periodical Maintenance                                                                                                                                                                                                                                                                                                                                                                                                                                                                                                                                                                                                                                                                                                                                                                                                                                                                                                                                                                                                                                                                                                                                                                                                                                                                                                                                                                                                                                                                                                                                                                                                                                                                                                                                                                                                                                                                                                                                                                                                                                                                                                         | 125000  | 125000      | 225000     | 219735      | 112000       | 111958      | 5000    | 4846        | 20000  | 20000       |
| 6 | Machinery & Equipment                                                                                                                                                                                                                                                                                                                                                                                                                                                                                                                                                                                                                                                                                                                                                                                                                                                                                                                                                                                                                                                                                                                                                                                                                                                                                                                                                                                                                                                                                                                                                                                                                                                                                                                                                                                                                                                                                                                                                                                                                                                                                                          | -       | - /         | -          | - 1         | -            |             |         | -           | 25000  | 25000       |
| - | 1 Purchase                                                                                                                                                                                                                                                                                                                                                                                                                                                                                                                                                                                                                                                                                                                                                                                                                                                                                                                                                                                                                                                                                                                                                                                                                                                                                                                                                                                                                                                                                                                                                                                                                                                                                                                                                                                                                                                                                                                                                                                                                                                                                                                     | 140000  | 139900      | 300000     | 270000      | 450000       | 449750      | 0       | 0           | -      | -           |
|   | 2. Maintenance                                                                                                                                                                                                                                                                                                                                                                                                                                                                                                                                                                                                                                                                                                                                                                                                                                                                                                                                                                                                                                                                                                                                                                                                                                                                                                                                                                                                                                                                                                                                                                                                                                                                                                                                                                                                                                                                                                                                                                                                                                                                                                                 | 50000   | 50000       | 67000      | 64142       | 50000        | 49999 /     | 10000   | 10000       |        | W.          |
| 7 | Stores & Equipment's                                                                                                                                                                                                                                                                                                                                                                                                                                                                                                                                                                                                                                                                                                                                                                                                                                                                                                                                                                                                                                                                                                                                                                                                                                                                                                                                                                                                                                                                                                                                                                                                                                                                                                                                                                                                                                                                                                                                                                                                                                                                                                           | 240000  | 239524      | 300000     | 288630      | 350000       | 349016      | 150000  | 149686      | 150000 | 149686      |
| 8 | Cost of Books                                                                                                                                                                                                                                                                                                                                                                                                                                                                                                                                                                                                                                                                                                                                                                                                                                                                                                                                                                                                                                                                                                                                                                                                                                                                                                                                                                                                                                                                                                                                                                                                                                                                                                                                                                                                                                                                                                                                                                                                                                                                                                                  | 400000  | 400000 /    | 200000     | 199864      | 300000       | 299972      | 80000   | 79866       | 200000 | 199645      |
| 9 | Computer Literacy<br>Programme (DPC 2202-<br>03-103 AX-7633)<br>Computer Stationery                                                                                                                                                                                                                                                                                                                                                                                                                                                                                                                                                                                                                                                                                                                                                                                                                                                                                                                                                                                                                                                                                                                                                                                                                                                                                                                                                                                                                                                                                                                                                                                                                                                                                                                                                                                                                                                                                                                                                                                                                                            | -       | -           | -          | 1           | 10340        | 10340       | 7000    | 7000 /      | 10950  | 10925       |
|   | TOTAL                                                                                                                                                                                                                                                                                                                                                                                                                                                                                                                                                                                                                                                                                                                                                                                                                                                                                                                                                                                                                                                                                                                                                                                                                                                                                                                                                                                                                                                                                                                                                                                                                                                                                                                                                                                                                                                                                                                                                                                                                                                                                                                          |         | 1822152     | 1799000    | 1626016     | 1800340      | 1699795     | 587000  | 551812      | 902950 | 757695      |