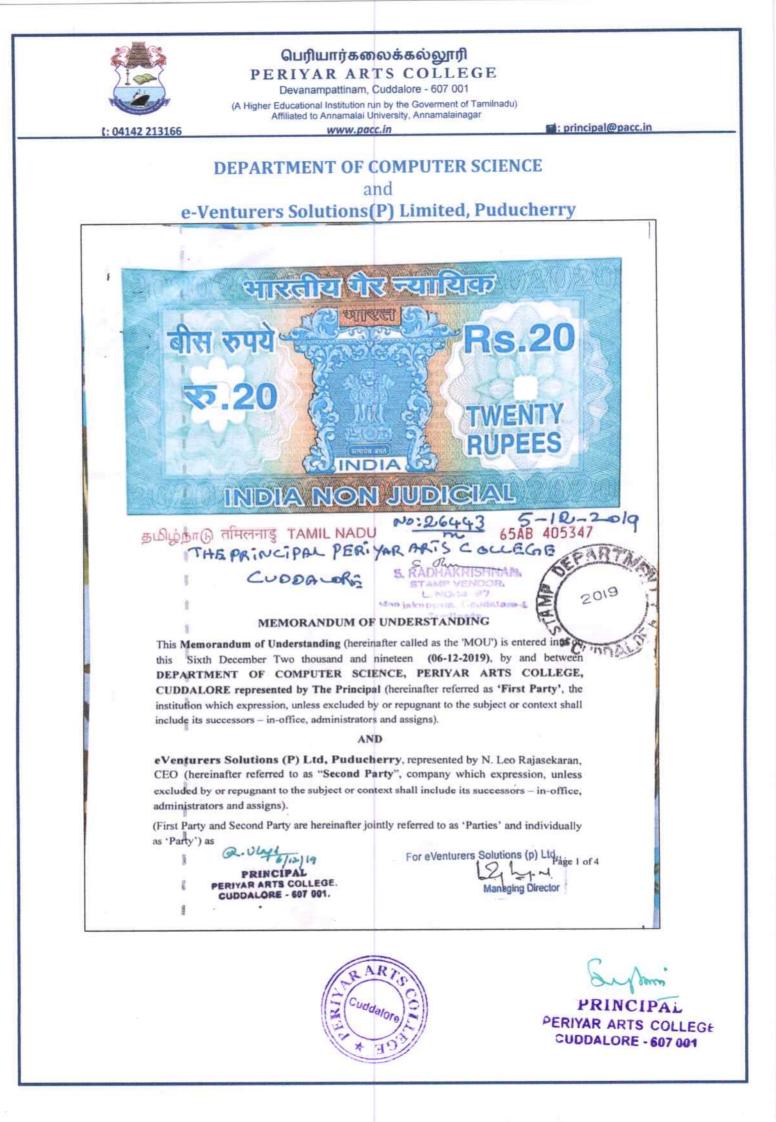

# MoU-1

Devanampattinam, Cuddalore - 607 001

(A Higher Educational Institution run by the Government of Tamilnadu) Affiliated to Annamalai University, Annamalainagar

www.pacc.in

1: 04142 213166

(: 04142 213166

: principal@pacc.in

PERIVAR ARTS COLLEGE CUDDALORE - 607 001.

Party. The industrial training and exposure provided to students and faculty through this association will build confidence and prepare the students to have a smooth transition from academic to working career. The Second Party will provide its Industrial Sites for the hands-on training of the learners enrolled with the First Party.

- 2.3 Skill Development Programs: Second Party to train the selected interested students of First Party on the emerging technologies in order to bridge the skill gap and make them industry ready.
- 2.4 Field Projects: Second Party will allow the selective/suitable Computer science students of First Party for imparting training as per the industrial requirement considering the National Occupational Standards in concerned sector, if available. The selection procedure will be left to the to the mutual understanding of the first party and the second party.
- 2.5 Guest Lectures: Second party to extend the necessary support to deliver guest lectures to the students of the first party on the technology trends.
- 2.6 Placement of Trained Students: Second Party will actively engage to help the delivery of the internships and placement of students of the First Party
- 2.7 Both Parties to obtain all internal approvals, consents, permissions, and licenses of whatsoever nature required for offering the Programmes on the terms specified herein
- 2.8 There is no financial commitment on the part of the PERIYAR ARTS COLLEGE, CUDDALORE and eVenturers Solutions (P) Ltd to take up any programme mentioned in the MoU.