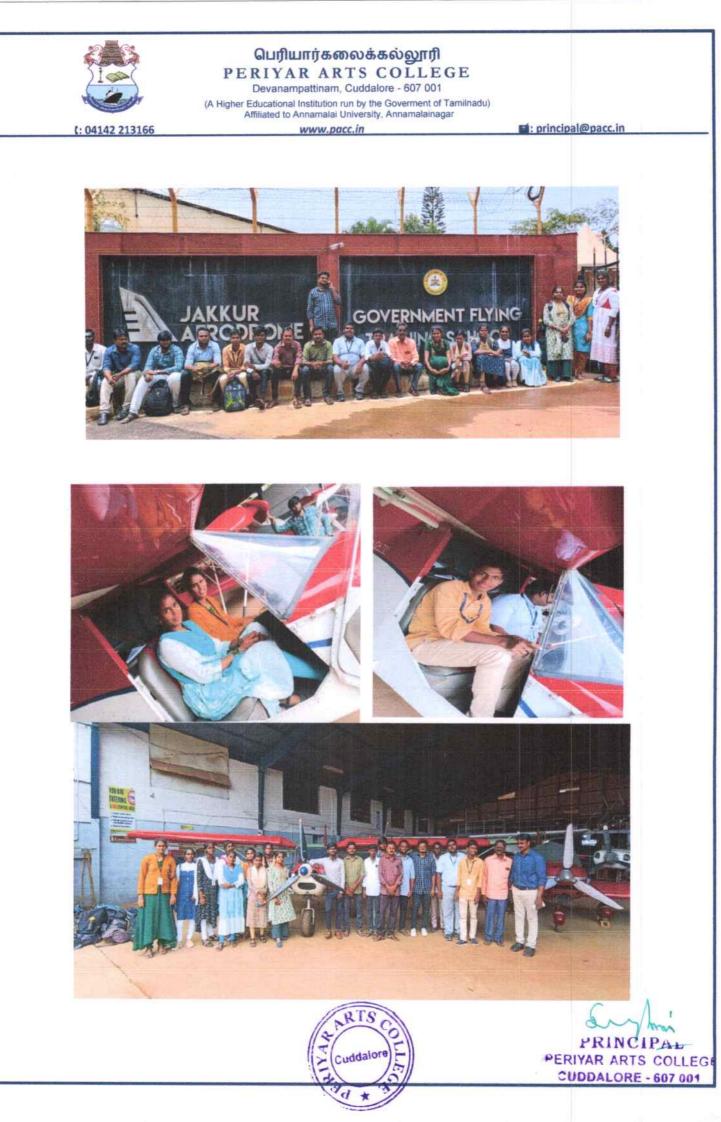

## LIST OF ACTIVITIES CARRIED OUT BASED ON MOU

| SI<br>No | Name of the institution /<br>industry with whom the MoU /<br>linkage is made, with contact<br>details | Year of<br>Signing<br>MoU | Date of<br>Activity            | Actual Activity carried<br>out based on MoU                                                                                       |
|----------|-------------------------------------------------------------------------------------------------------|---------------------------|--------------------------------|-----------------------------------------------------------------------------------------------------------------------------------|
| 1        | St Agnes Institute of<br>Technology, 4th Block Danish<br>Mission St, Devanampattinam,<br>Cuddalore-1  | 2023                      | 07.06.2024                     | Field Visit to Jakkur<br>Aerodrome Flight School,<br>Bengaluru<br>Organised by Department<br>of Physics                           |
| 2        | Veeranarayanan Agriculture<br>Farmers Producers Company<br>Limited                                    | 2022                      | 12.01.2024                     | Farm Exhibition<br>Organised by Department<br>of Economics                                                                        |
| 3        | Veeranarayanan Agriculture<br>Farmers Producers Company<br>Limited                                    | 2022                      | 06.04.2023                     | Field Visit<br>Organised by Department<br>of Economics                                                                            |
| 4        | Galeliovasan Offshore and<br>Research and Development Pvt.<br>Ltd                                     | 2023                      | 14.03.2023                     | Workshop - Hands on<br>training "Petrochemical<br>analysis and Paint<br>Manufacturing"<br>Organised by Department<br>of Chemistry |
| 5        | Veeranarayanan Agriculture<br>Farmers Producers Company<br>Limited                                    | 2022                      | 04.04.2022<br>to<br>06.04.2022 | Field Visit<br>Organised by Department<br>of Economics                                                                            |
| 6        | eVenturers Solution Private<br>Limited, Puducherry                                                    | 2019                      | 12.01.2022                     | Off Campus Selection<br>Organised by Department<br>of Computer Science                                                            |
| 7        | eVenturers Solution Private<br>Limited, Puducherry                                                    | 2019                      | 07-01-2020<br>to<br>31-03-2020 | Project Training<br>Organised by Department of<br>Computer Science                                                                |
| 8        | eVenturers Solution Private<br>Limited, Puducherry                                                    | 2019                      | 01.04.2020<br>to<br>till date  | Placement<br>Organised by Department<br>of Computer Science                                                                       |
| 9        | Pico Software Labs(I) Pvt. Ltd.,<br>Chennai                                                           | 2019                      | 31-01-2020                     | Campus Placement<br>Organised by Department<br>of Computer Science                                                                |