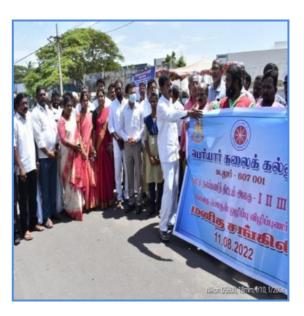

## **Activity: Anti-drug Awareness Programme & Cleaning Campaign Special Camp 2024-Day-2**

: Anti-drug Awareness Programme & Cleaning Campaign Name of the Activity Duration Date and Time : 14.3.2024 and 10AM Organizing Department : NSS (UNIT-I, II, III and IV) Collaborating Agency : NIL Number of Participants : 100

Description about the Activity: NSS Programme Officer Dr. S. Mithira welcomed the Chief guest Dr.Abinaya, Director of Tobacco Control Cell, Cuddalore District for the Anti-drug Awareness Programme & Cleaning Campaign organised at Government High School, Ramapuram West, Cuddalore. The resource person for the day, she gave awareness among the NSS students about the negative environmental impacts of tobacco – from cultivation, production, distribution and waste. The bushes around the school building were also totally removed and the school premises were cleaned.