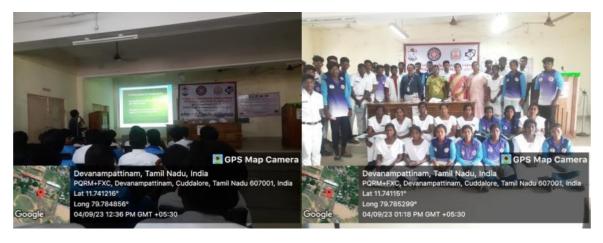

DEPARTMENT OF NSS (UnitI, II, III and IV) Activity: Exposure visit for 12th Students to Arts and Science College

Name of the Activity<br/>andScienceCollege: Exposure visit to 12th Students to ArtsDuration Date and Time: 04-01-2024 to 05-01-2024(10.00am)Organizing Department:NSS (UNIT-I,II,III and IV)Collaborating Agency<br/>TamilNadu: School Education and Higher Education, government ofNumber of Participants: 60

**Description about the Activity:** According to higher education guidance, 12th standard students of Government Schools in and around Cuddalore visited Periyar Arts College, Cuddalore on 4<sup>th</sup> and 5<sup>th</sup> January 2024 through Nan Mudhalvan Scheme. 180 students studying 12<sup>th</sup> standard from government schools participated in this event. We arranged a lecture about higher education and provided stationeries.