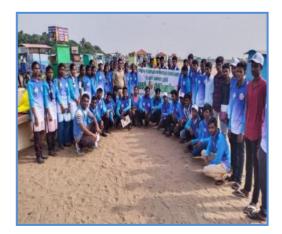

## **NSS Activity: Voters Awareness Program**

| Name of the Activity       | : Voters Awareness Program                           |
|----------------------------|------------------------------------------------------|
| Duration Date and Time     | : 26.3.24 and 11.30AM                                |
| Organizing Department      | : NSS (UNIT-I, II, III and IV) and Political Science |
| Collaborating Agency if an | ny: NIL                                              |
| Number of Participants     | : 70                                                 |

**Description about the Activity**: Voting is an integral part of democracy, and it is necessary for people to have a voice. By voting, we can create change and make a difference in our community. In view of upcoming elections, the Social Awareness & Environment Sustenance Club (NSS Unit) of Perivar Arts College organized "Voter awareness program in Devanampattinam on 25.03.2024 under SVEEP activity. The main objective of this program is to enlighten, enable and empower every citizen to register as a voter and cast his/her vote at upcoming election in an informed and ethical manner. Mrs.Shanthi Ramakrishnan,Principal(i/c) inaugurated the programme.

NSS volunteers Emphasised the importance of voting and administered with voter's oath. The volunteers created awareness about voting by holding banners and raising different slogans such as 'My vote is My rights'in the Devanampattinam village. The program was successfully coordinated by the faculty coordinator Dr.Krishnamoorthy (NSS Unit-1,PO), Dr.S.Mithira (NSS Unit-2,PO), Dr.K.Aruldoss(NSS Unit-3,PO), Dr.R.Periyanayagi(NSS Unit-4, PO).