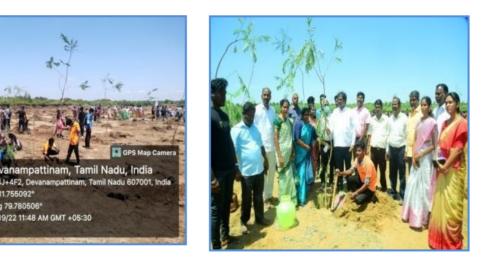

## Activity: Swach Bharat Cleaning Campaign & Tree Plantation -Special Camp 2024-Day-6

Name of the Activity : Swach Bharat Cleaning Campaign & Tree Plantation

: 18.3.24 and 10.30-5.00PM Duration Date and Time

Organizing Department : NSS (UNIT-I, II, III and IV)

Collaborating Agency if any: NIL

Number of Participants : 100

**Description about the Activity : On** the sixth day of the NSS special camp organised at Government High School, Ramapuram West cleanliness drive was carried out, cleaning of the street premises near the school. After the lunch break Our NSS team has also done tree plantation at school campus. Our intention of tree plantation at school was to contribute to environment by providing oxygen, improving air quality, climate amelioration, conserving water and preserving soil.