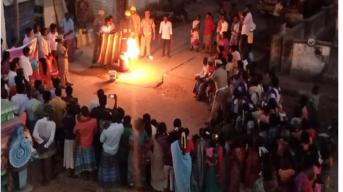

## பேரிடர் தடுப்பு விழிப்புணர்வு

கடலூர், ஜன. 24: கடலூர் மாவட்ட வருவாய் துறை யின் பேரிடர் மேலாண்மை அலகு மற்றும் கடலூர் பெரியார் கலைக் கல்லூரி பேரிடர் மேலாண்மை குழு இணைந்து பேரிடர் தடுப்பு ஒத்திகை மற்றும் விழிப்பு ணர்வு நிகழ்ச்சியை கடலூர் பெரியார் கலை கல்லூரி யில் நடத்தின. வட்டாட்சி யர் விஜய ஆனந்த் தலைமை தாங்கினார். கல்லூரியின் கணினி அறிவியல் துறை தலைவர் கீதா முன்னிலை வகித்தார்.

கினகான்

துணை வட்டாட்சியர் சுபாஷ், உதவி மாவட்ட அலு வலர் (தீயணைப்பு மற்றும் மீட்பு குழு) விஜயகு மார், தேவனாம்பட்டினம் உதவி ஆய்வாளர் பிரபாக ரன், கிராம நிர்வாக அலு வலர் பாலமுருகன், கட லூர் மாமன்ற உறுப்பினர் மகேஷ்வரி விஜயகுமார், சுகாதார துறை கதிரவன் பங்கேற்று பேசினர். பேரிடர் காலங்களில்

பேர்டர காலங்களில எவ்வாறு முன்னெச்சரிக் கையாக செயல்படுவது, பாது காத்து கொள்வது, மீட்பு நடவடிக்கைகளை மேற்கொள் வது என்பது குறித்து மாணவர்களுக்கு விழிப்புணர்வு ஏற்படுத்தப் பட்டதோடு, ஒத்திகை நிகழ் வுகளும் நடத்திக் காண்பிக் கப்பட்டன. இதில் மாணவ, மாணவியர் பங்கேற்றனர்.

முன்ன தாக கல்லூரி யின் பேரிடர் மேலாண்மை குழு பொறுப்பாசிரியரும், சமூக பணியியல் துறை தலைவருமான சேதுராமன் வரவேற்றார்.

பேரிடர் கால நண் பர்கள் மாவட்ட ஒருங்கி ணைப்பாளர் **சில**ம்பரசன் நன்றி கூறினார்.

 கடலூர் அரசு கல்லூரியில் பேரிடர் தடுப்பு விழிப்புணர்வு நிகழ்ச்சி நடந்தது.