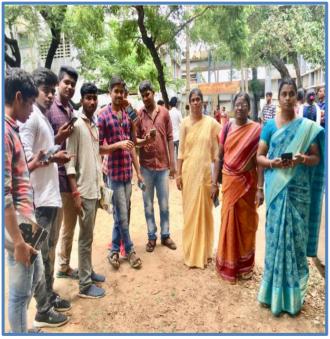

**Description about the Activity**: In the third day of the NSS special camp organised at Government High School, Ramapuram West, Dr Subash Chandra Bose, Assistant Professor, from the Political Science Department gave a lecture on "Good Governance and People Participation." For better clarity on the subject, the resource person shared various examples and instances on the issue faced in ordinary day today life. Thereafter Voters awareness Rally conducted by NSS Volunteers in Ramapuram village to promote 100% *voter* turnout in the upcoming general elections on April 19. NSS volunteer's efforts and encouraged them for casting the vote and spread the message(distributed the pamphlet) to people of importance of voting in the society. The program was successfully coordinated by the NSS coordinators of all the four Units.