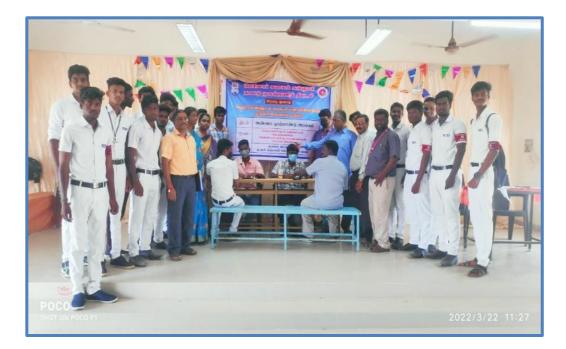

## **Activity: Anti-drug Awareness Programme & Cleaning Campaign Special Camp 2024-Day-2**

: Anti-drug Awareness Programme & Cleaning Campaign Name of the Activity Duration Date and Time : 14.3.2024 and 10AM Organizing Department : NSS (UNIT-I, II, III and IV) Collaborating Agency : NIL Number of Participants : 100

Description about the Activity: NSS Programme Officer Dr. S. Mithira welcomed the Chief guest Dr.Abinaya, Director of Tobacco Control Cell, Cuddalore District for the Anti-drug Awareness Programme & Cleaning Campaign organised at Government High School, Ramapuram West, Cuddalore. The resource person for the day, she gave awareness among the NSS students about the negative environmental impacts of tobacco – from cultivation, production, distribution and waste. The bushes around the school building were also totally removed and the school premises were cleaned.