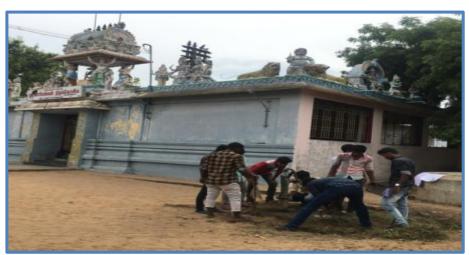

## **Description of the Activity**

**27.02.2024 :** Campsite and Village Cleaning Activity under Swachh Bharat Mission.

The volunteers carried cleaning drive in the adopted villages in streets, temple and schools. The stay places were cleaned on this day. Mr.R.S Velumani, Co-Ordinator of Swach Bharat mission Cuddalore, delivered the procedures for cleaning villages under the scheme of Swach Bharath mission.

**28.02.2024**: Participatory Rural Appraisal (PRA) training was conducted for the volunteers. This session was conducted aiming at real practice in the field for indentifying social mapping.

**29.02.2024** : Medical Camp was conducted in Azhagiynatham village in collaboration with Native Medicare Charitable Trust. Nellikuppam. 256 persons from the general public were benefitted through this camp.