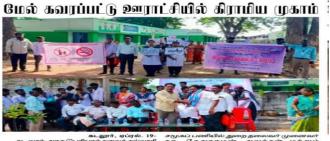

## பேரிடர் தடுப்பு விழிப்புணர்வு

கடலூர், ஜன. 24: கடலூர் மாவட்ட வருவாய் துறை யின் பேரிடர் மேலாண்மை அலகு மற்றும் கடலூர் பெரியார் கலைக் கல்லூரி பேரிடர் மேலாண்மை குழு இணைந்து பேரிடர் தடுப்பு ஒத்திகை மற்றும் விழிப்பு ணர்வு நிகழ்ச்சியை கடலூர் பெரியார் கலை கல்லூரி யில் நடத்தின. வட்டாட்சி யர் விஜய ஆனந்த் தலைமை தாங்கினார். கல்லூரியின் கணினி அறிவியல் துறை தலைவர் கீதா முன்னிலை வகித்தார்.

கினகான்

துணை வட்டாட்சியர் சுபாஷ், உதவி மாவட்ட அலு வலர் (தீயணைப்பு மற்றும் மீட்பு குழு) விஜயகு மார், தேவனாம்பட்டினம் உதவி ஆய்வாளர் பிரபாக ரன், கிராம நிர்வாக அலு வலர் பாலமுருகன், கட லூர் மாமன்ற உறுப்பினர் மகேஷ்வரி விஜயகுமார், சுகாதார துறை கதிரவன் பங்கேற்று பேசினர். பேரிடர் காலங்களில்

பேர்டர காலங்களில எவ்வாறு முன்னெச்சரிக் கையாக செயல்படுவது, பாது காத்து கொள்வது, மீட்பு நடவடிக்கைகளை மேற்கொள் வது என்பது குறித்து மாணவர்களுக்கு விழிப்புணர்வு ஏற்படுத்தப் பட்டதோடு, ஒத்திகை நிகழ் வுகளும் நடத்திக் காண்பிக் கப்பட்டன. இதில் மாணவ, மாணவியர் பங்கேற்றனர்.

முன்ன தாக கல்லூரி யின் பேரிடர் மேலாண்மை குழு பொறுப்பாசிரியரும், சமூக பணியியல் துறை தலைவருமான சேதுராமன் வரவேற்றார்.

பேரிடர் கால நண் பர்கள் மாவட்ட ஒருங்கி ணைப்பாளர் **சில**ம்பரசன் நன்றி கூறினார்.

 கடலூர் அரசு கல்லூரியில் பேரிடர் தடுப்பு விழிப்புணர்வு நிகழ்ச்சி நடந்தது.