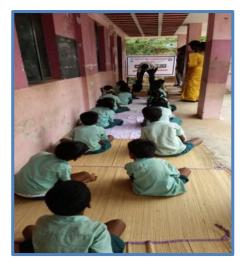

Devanampattinam, Cuddalore - 607 001 (A Higher Educational Institution run by the Goverment of Tamilnadu) Affiliated to Annamalai University, Annamalainagar (: 04142 213166 www.pacc.in

<image>

Name of the Activity: Eye donation Awareness Programme and free eye Camp

Duration Date and Time: 16.3.24 and 10.30AM

Organizing Department: NSS (UNIT-I, II, III and IV)

Collaborating Agency if any: NIL

Number of Participants: 100

**Description about the Activity**:On the fourth day of the camp, the resource person Dr.Kesavan, Director District Blindness Control Society, Cuddalore delivered lecture about *the* community awareness on eye care and lay stress on preventive measures *awareness* about eye care and also explained by the eye camps with the help of Voluntary Organisations and District Mobile Ophthalmic Units, provides financial assistance to Voluntary Organisations for performing Cataract Operations, undertakes propaganda activities under health education programme in the District and monitors the implementation of the Blindness Control Programme in District level as per the directions of Government / State Blindness Control Society's of Periyar arts College, Cuddalore conducted free eye camp with the help of The District Blindness Control Society.This free eye camp was very useful for around 55 people and 100 NSS volunteers, 4 NSS POs.