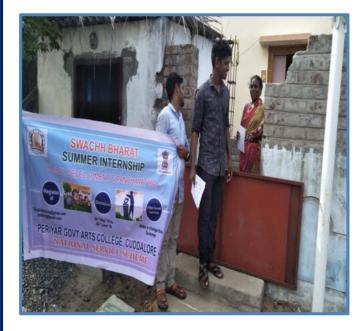

## Activity: Village Camp at Azhagiyanatham Village

**Duration Date and Time** : 26.02.2024 to 02.03.2024

**Organizing Dept** : Social Work

Collaborating Agency : EID Parry, BLESS NGO

Number of Participants: : 23 students

## **Description of the Activity**

**27.02.2024 :** Campsite and Village Cleaning Activity under Swachh Bharat Mission.

The volunteers carried cleaning drive in the adopted villages in streets, temple and schools. The stay places were cleaned on this day. Mr.R.S Velumani, Co-Ordinator of Swach Bharat mission Cuddalore, delivered the procedures for cleaning villages under the scheme of Swach Bharath mission.