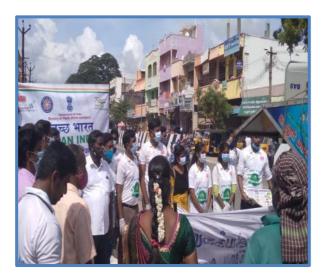

## Activity: Voters Awareness Special Camp 2024-Day-3(FN Session)

: principal@pacc.in

Name of the Activity: Voters Awareness Programme Duration Date and Time: 15.3.24 and 2.30PM Organizing Department: NSS (UNIT-I, II, III and IV) Collaborating Agency if any: NIL Number of Participants: 100

**Description about the Activity**: In the third day of the NSS special camp organised at Government High School, Ramapuram West, Dr Subash Chandra Bose, Assistant Professor, from the Political Science Department gave a lecture on "Good Governance and People Participation." For better clarity on the subject, the resource person shared various examples and instances on the issue faced in ordinary day today life. Thereafter Voters awareness Rally conducted by NSS Volunteers in Ramapuram village to promote 100% *voter* turnout in the upcoming general elections on April 19. NSS volunteer's efforts and encouraged them for casting the vote and spread the message(distributed the pamphlet) to people of importance of voting in the society. The program was successfully coordinated by the NSS coordinators of all the four Units.