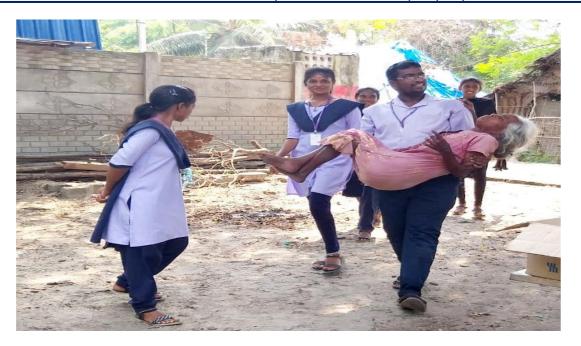

## **Activity: Disaster Management Mock Drill and Awareness Programme**

## **DISASTER MANAGEMENT CELL**

Name of the Activity : Disaster Management Mock Drill and Awareness Programme

Duration Date and Time : 3 Hours 23.01.2024 10am - 1pm

Organizing Department : Disaster Management Cell

Collaborating Agency : Cuddalore District Disaster Management Authority

Number of Participants : 257

Devanampattinam, Cuddalore - 607 001 (A Higher Educational Institution run by the Goverment of Tamilnadu) Affiliated to Annamalai University, Annamalainagar

#### **Description about the Activity:**

Disaster Management Cell of Periyar Arts College, Cuddalore in collaboration with Cuddalore District Disaster Management Authority organisedDisaster Management Mock Drill and Awareness Programmeon 23.01.2024, which includes demonstrations like extinguishing the fire, rescuing the people trapped at higher floors of buildings, rescuing the persons whose clothing have caught fire, etc. The programme was conducted with an aim to prepare the individuals readiness to handle emergency crises during fires, hazardous chemical release, medical emergencies and natural calamities.