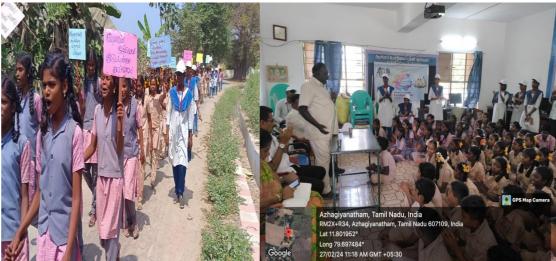

## **NSS Activity: Voters Awareness Program**

| Name of the Activity       | : Voters Awareness Program                           |
|----------------------------|------------------------------------------------------|
| Duration Date and Time     | : 26.3.24 and 11.30AM                                |
| Organizing Department      | : NSS (UNIT-I, II, III and IV) and Political Science |
| Collaborating Agency if an | ny: NIL                                              |
| Number of Participants     | : 70                                                 |

**Description about the Activity**: Voting is an integral part of democracy, and it is necessary for people to have a voice. By voting, we can create change and make a difference in our community. In view of upcoming elections, the Social Awareness & Environment Sustenance Club (NSS Unit) of Perivar Arts College organized "Voter awareness program in Devanampattinam on 25.03.2024 under SVEEP activity. The main objective of this program is to enlighten, enable and empower every citizen to register as a voter and cast his/her vote at upcoming election in an informed and ethical manner. Mrs.Shanthi Ramakrishnan,Principal(i/c) inaugurated the programme.

NSS volunteers Emphasised the importance of voting and administered with voter's oath. The volunteers created awareness about voting by holding banners and raising different slogans such as 'My vote is My rights'in the Devanampattinam village. The program was successfully coordinated by the faculty coordinator Dr.Krishnamoorthy (NSS Unit-1,PO), Dr.S.Mithira (NSS Unit-2,PO), Dr.K.Aruldoss(NSS Unit-3,PO), Dr.R.Periyanayagi(NSS Unit-4, PO).