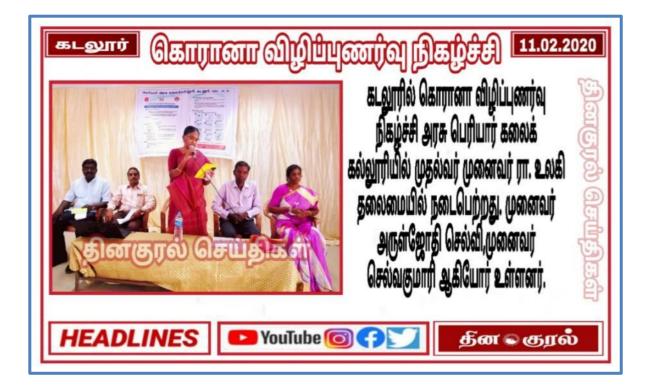

## பேரிடர் தடுப்பு விழிப்புணர்வு

கடலூர், ஜன. 24: கடலூர் மாவட்ட வருவாய் துறை யின் பேரிடர் மேலாண்மை அலகு மற்றும் கடலூர் பெரியார் கலைக் கல்லூரி பேரிடர் மேலாண்மை குழு இணைந்து பேரிடர் தடுப்பு ஒத்திகை மற்றும் விழிப்பு ணர்வு நிகழ்ச்சியை கடலூர் பெரியார் கலை கல்லூரி யில் நடத்தின. வட்டாட்சி யர் விஜய ஆனந்த் தலைமை தாங்கினார். கல்லூரியின் கணினி அறிவியல் துறை தலைவர் கீதா முன்னிலை வகித்தார்.

கினகான்

துணை வட்டாட்சியர் சுபாஷ், உதவி மாவட்ட அலு வலர் (தீயணைப்பு மற்றும் மீட்பு குழு) விஜயகு மார், தேவனாம்பட்டினம் உதவி ஆய்வாளர் பிரபாக ரன், கிராம நிர்வாக அலு வலர் பாலமுருகன், கட லூர் மாமன்ற உறுப்பினர் மகேஷ்வரி விஜயகுமார், சுகாதார துறை கதிரவன் பங்கேற்று பேசினர். பேரிடர் காலங்களில்

பேர்டர காலங்களில எவ்வாறு முன்னெச்சரிக் கையாக செயல்படுவது, பாது காத்து கொள்வது, மீட்பு நடவடிக்கைகளை மேற்கொள் வது என்பது குறித்து மாணவர்களுக்கு விழிப்புணர்வு ஏற்படுத்தப் பட்டதோடு, ஒத்திகை நிகழ் வுகளும் நடத்திக் காண்பிக் கப்பட்டன. இதில் மாணவ, மாணவியர் பங்கேற்றனர்.

முன்ன தாக கல்லூரி யின் பேரிடர் மேலாண்மை குழு பொறுப்பாசிரியரும், சமூக பணியியல் துறை தலைவருமான சேதுராமன் வரவேற்றார்.

பேரிடர் கால நண் பர்கள் மாவட்ட ஒருங்கி ணைப்பாளர் **சில**ம்பரசன் நன்றி கூறினார்.

 கடலூர் அரசு கல்லூரியில் பேரிடர் தடுப்பு விழிப்புணர்வு நிகழ்ச்சி நடந்தது.