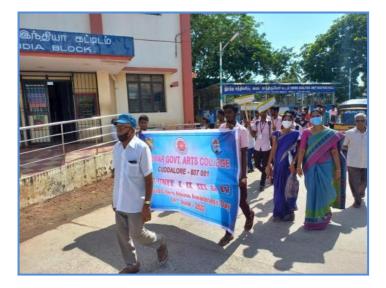

## **NSS Activity: Voters Awareness Program**

| Name of the Activity       | : Voters Awareness Program                           |
|----------------------------|------------------------------------------------------|
| Duration Date and Time     | : 26.3.24 and 11.30AM                                |
| Organizing Department      | : NSS (UNIT-I, II, III and IV) and Political Science |
| Collaborating Agency if an | ny: NIL                                              |
| Number of Participants     | : 70                                                 |

**Description about the Activity**: Voting is an integral part of democracy, and it is necessary for people to have a voice. By voting, we can create change and make a difference in our community. In view of upcoming elections, the Social Awareness & Environment Sustenance Club (NSS Unit) of Perivar Arts College organized "Voter awareness program in Devanampattinam on 25.03.2024 under SVEEP activity. The main objective of this program is to enlighten, enable and empower every citizen to register as a voter and cast his/her vote at upcoming election in an informed and ethical manner. Mrs.Shanthi Ramakrishnan,Principal(i/c) inaugurated the programme.

NSS volunteers Emphasised the importance of voting and administered with voter's oath. The volunteers created awareness about voting by holding banners and raising different slogans such as 'My vote is My rights'in the Devanampattinam village. The program was successfully coordinated by the faculty coordinator Dr.Krishnamoorthy (NSS Unit-1,PO), Dr.S.Mithira (NSS Unit-2,PO), Dr.K.Aruldoss(NSS Unit-3,PO), Dr.R.Periyanayagi(NSS Unit-4, PO).