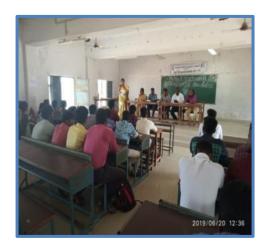

## **NSS Activity: Voters Awareness Program**

| Name of the Activity       | : Voters Awareness Program                           |
|----------------------------|------------------------------------------------------|
| Duration Date and Time     | : 26.3.24 and 11.30AM                                |
| Organizing Department      | : NSS (UNIT-I, II, III and IV) and Political Science |
| Collaborating Agency if an | ny: NIL                                              |
| Number of Participants     | : 70                                                 |

**Description about the Activity**: Voting is an integral part of democracy, and it is necessary for people to have a voice. By voting, we can create change and make a difference in our community. In view of upcoming elections, the Social Awareness & Environment Sustenance Club (NSS Unit) of Perivar Arts College organized "Voter awareness program in Devanampattinam on 25.03.2024 under SVEEP activity. The main objective of this program is to enlighten, enable and empower every citizen to register as a voter and cast his/her vote at upcoming election in an informed and ethical manner. Mrs.Shanthi Ramakrishnan,Principal(i/c) inaugurated the programme.

NSS volunteers Emphasised the importance of voting and administered with voter's oath. The volunteers created awareness about voting by holding banners and raising different slogans such as 'My vote is My rights'in the Devanampattinam village. The program was successfully coordinated by the faculty coordinator Dr.Krishnamoorthy (NSS Unit-1,PO), Dr.S.Mithira (NSS Unit-2,PO), Dr.K.Aruldoss(NSS Unit-3,PO), Dr.R.Periyanayagi(NSS Unit-4, PO).