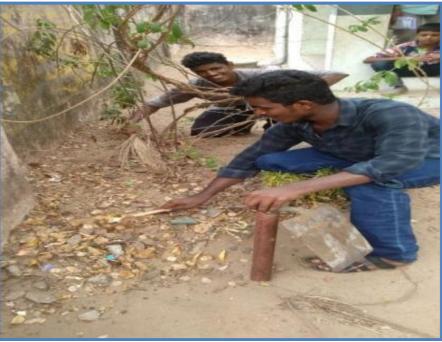

## **Description of the Activity**

**27.02.2024 :** Campsite and Village Cleaning Activity under Swachh Bharat Mission.

The volunteers carried cleaning drive in the adopted villages in streets, temple and schools. The stay places were cleaned on this day. Mr.R.S Velumani, Co-Ordinator of Swach Bharat mission Cuddalore, delivered the procedures for cleaning villages under the scheme of Swach Bharath mission.

**28.02.2024**: Participatory Rural Appraisal (PRA) training was conducted for the volunteers. This session was conducted aiming at real practice in the field for indentifying social mapping.

**29.02.2024** : Medical Camp was conducted in Azhagiynatham village in collaboration with Native Medicare Charitable Trust. Nellikuppam. 256 persons from the general public were benefitted through this camp.