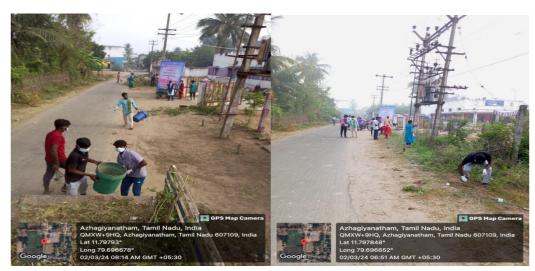

## Activity: Village Camp at Azhagiyanatham Village

**Duration Date and Time** : 26.02.2024 to 02.03.2024

**Organizing Dept** : Social Work

Collaborating Agency : EID Parry, BLESS NGO

Number of Participants: : 23 students

## **Description of the Activity**

**27.02.2024 :** Campsite and Village Cleaning Activity under Swachh Bharat Mission.

The volunteers carried cleaning drive in the adopted villages in streets, temple and schools. The stay places were cleaned on this day. Mr.R.S Velumani, Co-Ordinator of Swach Bharat mission Cuddalore, delivered the procedures for cleaning villages under the scheme of Swach Bharath mission.

**28.02.2024**: Participatory Rural Appraisal (PRA) training was conducted for the volunteers. This session was conducted aiming at real practice in the field for indentifying social mapping.

**29.02.2024** : Medical Camp was conducted in Azhagiynatham village in collaboration with Native Medicare Charitable Trust. Nellikuppam. 256 persons from the general public were benefitted through this camp.

**01.03.2024** : Drug Awareness Programme and rally on prohibition of drug was conducted.

**02.03.2024 :** Awareness programme on fire and rescue by Tamil Nadu fire and Rescue Service Department in Cuddalore was conducted.