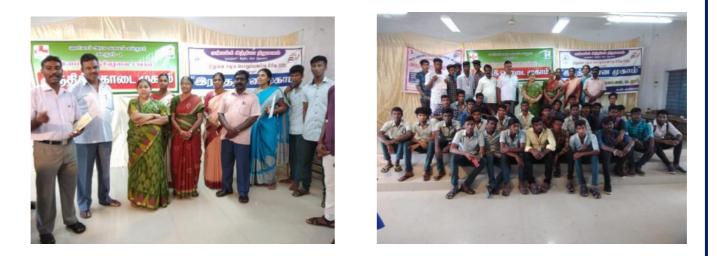

## **Activity: Disaster Management Mock Drill and Awareness Programme**

## **DISASTER MANAGEMENT CELL**

Name of the Activity : Disaster Management Mock Drill and Awareness Programme

Duration Date and Time : 3 Hours 23.01.2024 10am - 1pm

Organizing Department : Disaster Management Cell

Collaborating Agency : Cuddalore District Disaster Management Authority

Number of Participants : 257

Devanampattinam, Cuddalore - 607 001 (A Higher Educational Institution run by the Goverment of Tamilnadu) Affiliated to Annamalai University, Annamalainagar

#### **Description about the Activity:**

Disaster Management Cell of Periyar Arts College, Cuddalore in collaboration with Cuddalore District Disaster Management Authority organisedDisaster Management Mock Drill and Awareness Programmeon 23.01.2024, which includes demonstrations like extinguishing the fire, rescuing the people trapped at higher floors of buildings, rescuing the persons whose clothing have caught fire, etc. The programme was conducted with an aim to prepare the individuals readiness to handle emergency crises during fires, hazardous chemical release, medical emergencies and natural calamities.