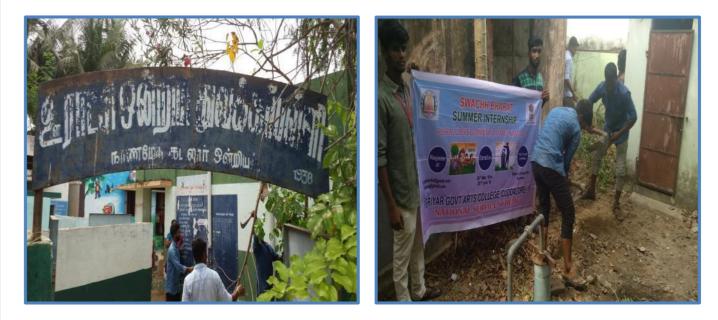

## Activity: Village Camp at Azhagiyanatham Village

**Duration Date and Time** : 26.02.2024 to 02.03.2024

**Organizing Dept** : Social Work

Collaborating Agency : EID Parry, BLESS NGO

Number of Participants: : 23 students

## **Description of the Activity**

**27.02.2024 :** Campsite and Village Cleaning Activity under Swachh Bharat Mission.

The volunteers carried cleaning drive in the adopted villages in streets, temple and schools. The stay places were cleaned on this day. Mr.R.S Velumani, Co-Ordinator of Swach Bharat mission Cuddalore, delivered the procedures for cleaning villages under the scheme of Swach Bharath mission.