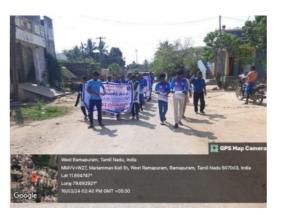

## Activity: Cleaning Campaign And "Meendum Manjappai"--Day 5 Special Camp

Name of the Activity: Cleaning Campaign Duration Date and Time: 17.3.24 and 10.30AM Organizing Department: NSS (UNIT-I, II, III and IV) Collaborating Agency if any: NIL Number of Participants: 100

**Description about the Activity** : In the NSS special camp organised at Government High School, Ramapuram West, On the fifth day of the camp, the NSS volunteers visited the adopted village, Ramapuram. The students moved from the school to the village by organizing a rally on cleanliness drive. The volunteers collected garbage, plastic and other waste from the village. Murugan Temple in village was also cleaned.