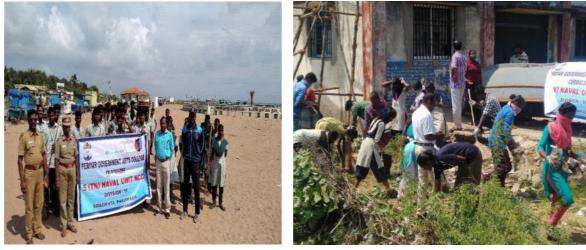

## **Activity: Disaster Management Mock Drill and Awareness Programme**

## **DISASTER MANAGEMENT CELL**

Name of the Activity : Disaster Management Mock Drill and Awareness Programme

Duration Date and Time : 3 Hours 23.01.2024 10am - 1pm

Organizing Department : Disaster Management Cell

Collaborating Agency : Cuddalore District Disaster Management Authority

Number of Participants : 257

Devanampattinam, Cuddalore - 607 001 (A Higher Educational Institution run by the Goverment of Tamilnadu) Affiliated to Annamalai University, Annamalainagar

#### **Description about the Activity:**

Disaster Management Cell of Periyar Arts College, Cuddalore in collaboration with Cuddalore District Disaster Management Authority organisedDisaster Management Mock Drill and Awareness Programmeon 23.01.2024, which includes demonstrations like extinguishing the fire, rescuing the people trapped at higher floors of buildings, rescuing the persons whose clothing have caught fire, etc. The programme was conducted with an aim to prepare the individuals readiness to handle emergency crises during fires, hazardous chemical release, medical emergencies and natural calamities.