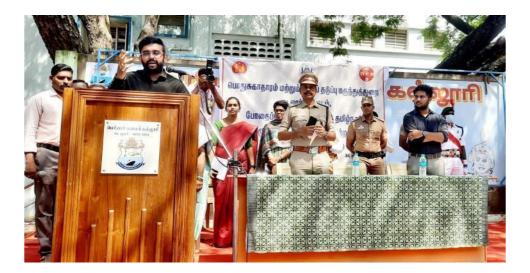

## **Activity: Disaster Management Mock Drill and Awareness Programme**

## **DISASTER MANAGEMENT CELL**

Name of the Activity : Disaster Management Mock Drill and Awareness Programme

Duration Date and Time : 3 Hours 23.01.2024 10am - 1pm

Organizing Department : Disaster Management Cell

Collaborating Agency : Cuddalore District Disaster Management Authority

Number of Participants : 257

Devanampattinam, Cuddalore - 607 001 (A Higher Educational Institution run by the Goverment of Tamilnadu) Affiliated to Annamalai University, Annamalainagar

#### **Description about the Activity:**

Disaster Management Cell of Periyar Arts College, Cuddalore in collaboration with Cuddalore District Disaster Management Authority organisedDisaster Management Mock Drill and Awareness Programmeon 23.01.2024, which includes demonstrations like extinguishing the fire, rescuing the people trapped at higher floors of buildings, rescuing the persons whose clothing have caught fire, etc. The programme was conducted with an aim to prepare the individuals readiness to handle emergency crises during fires, hazardous chemical release, medical emergencies and natural calamities.