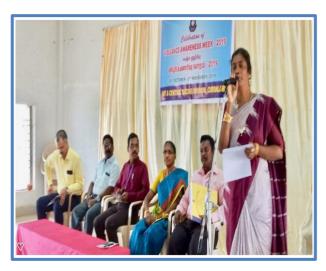

## **NSS Activity: Voters Awareness Program**

| Name of the Activity       | : Voters Awareness Program                           |
|----------------------------|------------------------------------------------------|
| Duration Date and Time     | : 26.3.24 and 11.30AM                                |
| Organizing Department      | : NSS (UNIT-I, II, III and IV) and Political Science |
| Collaborating Agency if an | ny: NIL                                              |
| Number of Participants     | : 70                                                 |

**Description about the Activity**: Voting is an integral part of democracy, and it is necessary for people to have a voice. By voting, we can create change and make a difference in our community. In view of upcoming elections, the Social Awareness & Environment Sustenance Club (NSS Unit) of Perivar Arts College organized "Voter awareness program in Devanampattinam on 25.03.2024 under SVEEP activity. The main objective of this program is to enlighten, enable and empower every citizen to register as a voter and cast his/her vote at upcoming election in an informed and ethical manner. Mrs.Shanthi Ramakrishnan,Principal(i/c) inaugurated the programme.

NSS volunteers Emphasised the importance of voting and administered with voter's oath. The volunteers created awareness about voting by holding banners and raising different slogans such as 'My vote is My rights'in the Devanampattinam village. The program was successfully coordinated by the faculty coordinator Dr.Krishnamoorthy (NSS Unit-1,PO), Dr.S.Mithira (NSS Unit-2,PO), Dr.K.Aruldoss(NSS Unit-3,PO), Dr.R.Periyanayagi(NSS Unit-4, PO).