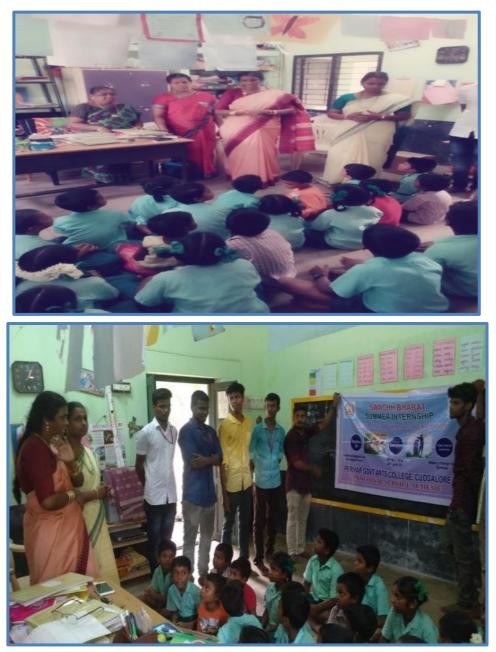

Devanampattinam, Cuddalore - 607 001 (A Higher Educational Institution run by the Goverment of Tamilnadu) Affiliated to Annamalai University, Annamalainagar (: 04142 213166 www.pacc.in

<image>

Name of the Activity: Eye donation Awareness Programme and free eye Camp

Duration Date and Time: 16.3.24 and 10.30AM

Organizing Department: NSS (UNIT-I, II, III and IV)

Collaborating Agency if any: NIL

Number of Participants: 100

**Description about the Activity**:On the fourth day of the camp, the resource person Dr.Kesavan, Director District Blindness Control Society, Cuddalore delivered lecture about *the* community awareness on eye care and lay stress on preventive measures *awareness* about eye care and also explained by the eye camps with the help of Voluntary Organisations and District Mobile Ophthalmic Units, provides financial assistance to Voluntary Organisations for performing Cataract Operations, undertakes propaganda activities under health education programme in the District and monitors the implementation of the Blindness Control Programme in District level as per the directions of Government / State Blindness Control Society's of Periyar arts College, Cuddalore conducted free eye camp with the help of The District Blindness Control Society.This free eye camp was very useful for around 55 people and 100 NSS volunteers, 4 NSS POs.