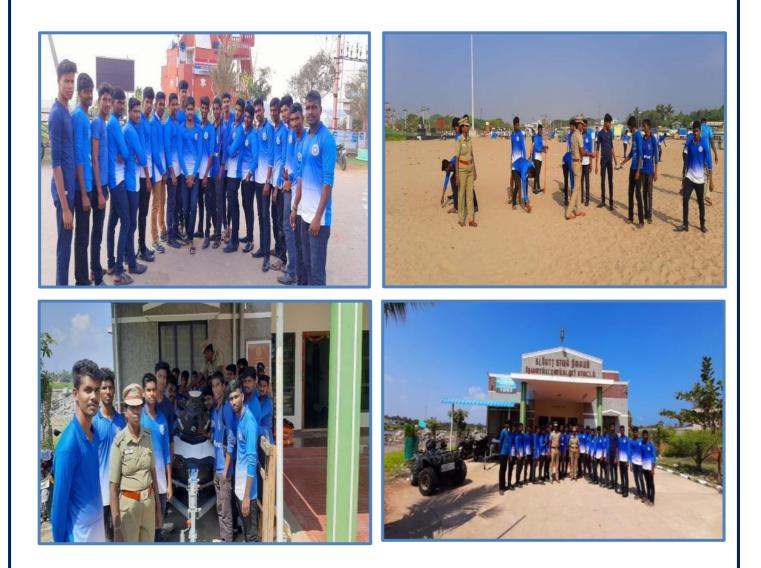

## **Activity: Disaster Management Mock Drill and Awareness Programme**

## **DISASTER MANAGEMENT CELL**

Name of the Activity : Disaster Management Mock Drill and Awareness Programme

Duration Date and Time : 3 Hours 23.01.2024 10am - 1pm

Organizing Department : Disaster Management Cell

Collaborating Agency : Cuddalore District Disaster Management Authority

Number of Participants : 257

Devanampattinam, Cuddalore - 607 001 (A Higher Educational Institution run by the Goverment of Tamilnadu) Affiliated to Annamalai University, Annamalainagar

#### **Description about the Activity:**

Disaster Management Cell of Periyar Arts College, Cuddalore in collaboration with Cuddalore District Disaster Management Authority organisedDisaster Management Mock Drill and Awareness Programmeon 23.01.2024, which includes demonstrations like extinguishing the fire, rescuing the people trapped at higher floors of buildings, rescuing the persons whose clothing have caught fire, etc. The programme was conducted with an aim to prepare the individuals readiness to handle emergency crises during fires, hazardous chemical release, medical emergencies and natural calamities.