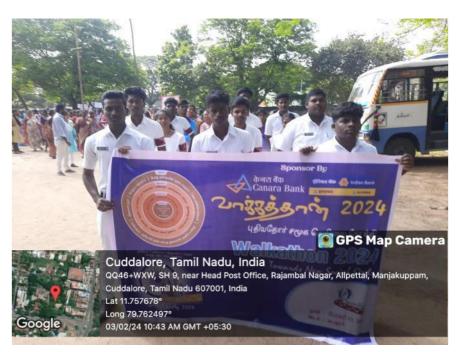

## **Activity: Walkathon 2024**

| Name of the Activity   | : Walkathon 2024       |
|------------------------|------------------------|
| Duration Date and Time | : 03.2.24 & 10.00am    |
| Organizing Department  | : NSS (UNIT-II and IV) |

Number of Participants : 35

Description about the Activity: Over 40 NSS students with NGO's and magalir suyaudhavi kuzhu(Self Help Group) walked together to spread awareness about 'Towards New Social forms'.