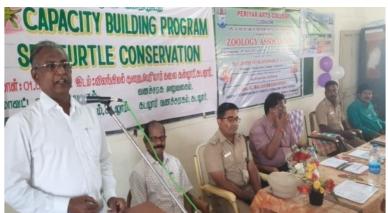

## **Activity: Disaster Management Mock Drill and Awareness Programme**

## **DISASTER MANAGEMENT CELL**

Name of the Activity : Disaster Management Mock Drill and Awareness Programme

Duration Date and Time : 3 Hours 23.01.2024 10am - 1pm

Organizing Department : Disaster Management Cell

Collaborating Agency : Cuddalore District Disaster Management Authority

Number of Participants : 257

Devanampattinam, Cuddalore - 607 001 (A Higher Educational Institution run by the Goverment of Tamilnadu) Affiliated to Annamalai University, Annamalainagar

#### **Description about the Activity:**

Disaster Management Cell of Periyar Arts College, Cuddalore in collaboration with Cuddalore District Disaster Management Authority organisedDisaster Management Mock Drill and Awareness Programmeon 23.01.2024, which includes demonstrations like extinguishing the fire, rescuing the people trapped at higher floors of buildings, rescuing the persons whose clothing have caught fire, etc. The programme was conducted with an aim to prepare the individuals readiness to handle emergency crises during fires, hazardous chemical release, medical emergencies and natural calamities.