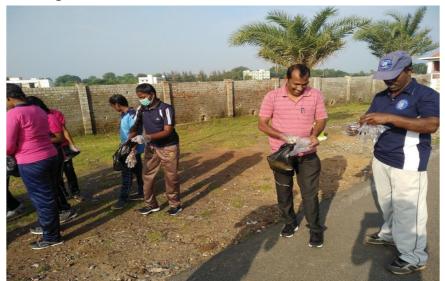

Devanampattinam, Cuddalore - 607 001 (A Higher Educational Institution run by the Goverment of Tamilnadu) Affiliated to Annamalai University, Annamalainagar (: 04142 213166 www.pacc.in

<image>

Name of the Activity: Eye donation Awareness Programme and free eye Camp

Duration Date and Time: 16.3.24 and 10.30AM

Organizing Department: NSS (UNIT-I, II, III and IV)

Collaborating Agency if any: NIL

Number of Participants: 100

**Description about the Activity**:On the fourth day of the camp, the resource person Dr.Kesavan, Director District Blindness Control Society, Cuddalore delivered lecture about *the* community awareness on eye care and lay stress on preventive measures *awareness* about eye care and also explained by the eye camps with the help of Voluntary Organisations and District Mobile Ophthalmic Units, provides financial assistance to Voluntary Organisations for performing Cataract Operations, undertakes propaganda activities under health education programme in the District and monitors the implementation of the Blindness Control Programme in District level as per the directions of Government / State Blindness Control Society's of Periyar arts College, Cuddalore conducted free eye camp with the help of The District Blindness Control Society.This free eye camp was very useful for around 55 people and 100 NSS volunteers, 4 NSS POs.