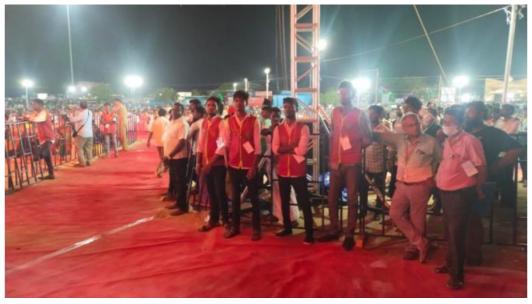

## **Activity: Disaster Management Mock Drill and Awareness Programme**

## **DISASTER MANAGEMENT CELL**

Name of the Activity : Disaster Management Mock Drill and Awareness Programme

Duration Date and Time : 3 Hours 23.01.2024 10am - 1pm

Organizing Department : Disaster Management Cell

Collaborating Agency : Cuddalore District Disaster Management Authority

Number of Participants : 257

Devanampattinam, Cuddalore - 607 001 (A Higher Educational Institution run by the Goverment of Tamilnadu) Affiliated to Annamalai University, Annamalainagar

#### **Description about the Activity:**

Disaster Management Cell of Periyar Arts College, Cuddalore in collaboration with Cuddalore District Disaster Management Authority organisedDisaster Management Mock Drill and Awareness Programmeon 23.01.2024, which includes demonstrations like extinguishing the fire, rescuing the people trapped at higher floors of buildings, rescuing the persons whose clothing have caught fire, etc. The programme was conducted with an aim to prepare the individuals readiness to handle emergency crises during fires, hazardous chemical release, medical emergencies and natural calamities.