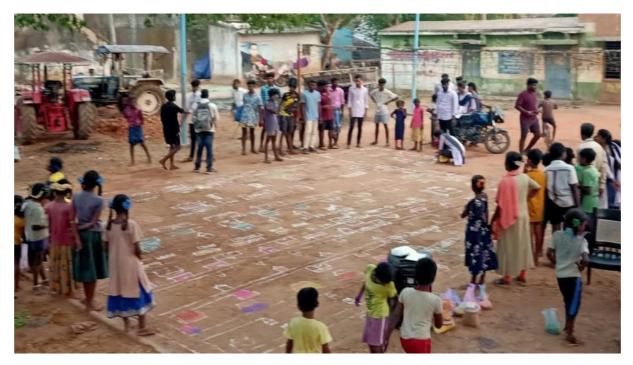

Devanampattinam, Cuddalore - 607 001 (A Higher Educational Institution run by the Goverment of Tamilnadu) Affiliated to Annamalai University, Annamalainagar (: 04142 213166 www.pacc.in

<image>

Name of the Activity: Eye donation Awareness Programme and free eye Camp

Duration Date and Time: 16.3.24 and 10.30AM

Organizing Department: NSS (UNIT-I, II, III and IV)

Collaborating Agency if any: NIL

Number of Participants: 100

**Description about the Activity**:On the fourth day of the camp, the resource person Dr.Kesavan, Director District Blindness Control Society, Cuddalore delivered lecture about *the* community awareness on eye care and lay stress on preventive measures *awareness* about eye care and also explained by the eye camps with the help of Voluntary Organisations and District Mobile Ophthalmic Units, provides financial assistance to Voluntary Organisations for performing Cataract Operations, undertakes propaganda activities under health education programme in the District and monitors the implementation of the Blindness Control Programme in District level as per the directions of Government / State Blindness Control Society's of Periyar arts College, Cuddalore conducted free eye camp with the help of The District Blindness Control Society.This free eye camp was very useful for around 55 people and 100 NSS volunteers, 4 NSS POs.