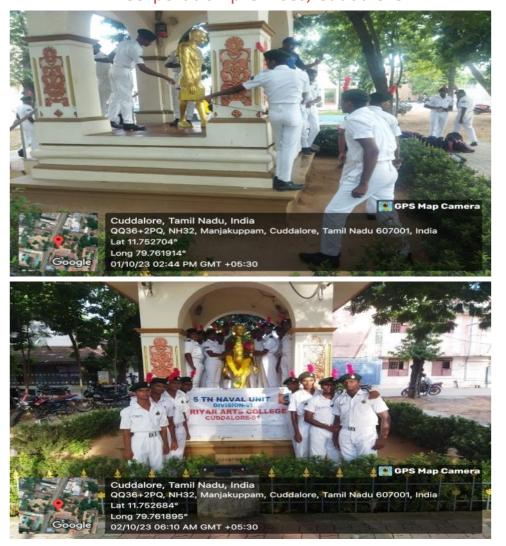

1

PRINCIPAL PERIYAR ARTS COLLEGE CUDDALORE - 607 001

Devanampattinam, Cuddalore - 607 001

(A Higher Educational Institution run by the Goverment of Tamilnadu) Affiliated to Annamalai University, Annamalainagar www.pacc.in

(: 04142 213166

: principal@pacc.in

| Name of the activity                                                                                           | Organising unit/<br>agency/ collaborating<br>agency | Name of the scheme | Year of the activity | Date of the activity           |
|----------------------------------------------------------------------------------------------------------------|-----------------------------------------------------|--------------------|----------------------|--------------------------------|
| Digital Photo Exhibition on<br>Awareness of Millets                                                            | NSS(Units II ,III& IV)                              | NSS                | 2023-2024            | 19.07.2023<br>to<br>20.07.2023 |
| Say No To Drugs                                                                                                | NSS(Unit II & Unit IV)                              | NSS                | 2023-2024            | 04.08.2023                     |
| State Level Programme On Drive<br>Against Drug                                                                 | NSS(Units I, II, III& IV)                           | NSS and<br>NCC-SSA | 2023-2024            | 11.08.2023                     |
| Eye Donation Awareness<br>Programme                                                                            | NSS(Unit II & Unit IV)                              | NSS                | 2023-2024            | 04.09.2023                     |
| International Coastal Clean-Up<br>Day-2023                                                                     | NSS(Unit II & Unit IV)                              | NSS                | 2023-2024            | 16.09.2023                     |
| Palm Seeds Collection                                                                                          | NSS(Units II ,III& IV)                              | NSS                | 2023-2024            | 20.09.202                      |
| Neithal Book Festival Cuddalore<br>Silver Beach-2023                                                           | NSS(Units II,III & IV)                              | NSS                | 2023-2024            | 29.09.2023                     |
| One Crore Palm Seeds Plantation                                                                                | NSS(Units II,III & IV)                              | NSS                | 2023-2024            | 01.10.202                      |
| Youth Awakening Day Rally                                                                                      | NSS(Units II,III & IV)                              | NSS                | 2023-2024            | 16.10.202                      |
| Viksit Bharat Awareness<br>Programme                                                                           | NSS(Unit II & Unit IV)                              | NSS                | 2023-2024            | 19.12.202                      |
| Mahatma Gandhi Statue Cleaning<br>located at Muncipality<br>Corporation,Cuddalore adopted by<br>5TN Naval Unit | NCC-5 TN NAVAL UNIT                                 | NCC-SSA            | 2023-2024            | 26.05.202                      |
| Drugs Awarness Programme and Public Rally                                                                      | NCC-5 TN NAVAL UNIT                                 | NCC-SSA            | 2023-2024            | 26.06.202                      |
| Blood Donation Camp at Periyar Arts College                                                                    | NCC-5 TN NAVAL UNIT                                 | NCC-SSA            | 2023-2024            | 02.07.202                      |
| Drugs Awarness Programme in the<br>College By District Collector and<br>Superintendent of Police               | NCC-5 TN NAVAL UNIT                                 | NCC-SSA            | 2023-2024            | 11.08.202                      |
| Beach Cleaning & Punit Sagar<br>Abiyan                                                                         | NCC-5 TN NAVAL UNIT                                 | NCC-SSA            | 2023-2024            | 16.09.202                      |
| Cleaning Mahathma Ghandhi<br>Statue Located At Muncipality<br>Corporation Cuddalore By NCC<br>Cadet and ANO    | NCC-5 TN NAVAL UNIT                                 | NCC-SSA            | 2023-2024            | 01.10.202<br>and<br>02.10.202  |
| Awarness For The Traffic Rules By<br>Transport Dept, With Ncc Cadet                                            | NCC-5 TN NAVAL UNIT                                 | NCC-SSA            | 2023-2024            | 08.10.202                      |
| Blood Donation Camp At Periyar<br>Arts College                                                                 | NCC-5 TN NAVAL UNIT                                 | NCC-SSA            | 2023-2024            | 03.11.202                      |
| Healthy Walk Healthy Life<br>Programme                                                                         | NCC-5 TN NAVAL UNIT                                 | NCC-SSA            | 2023-2024            | 04.11.202                      |