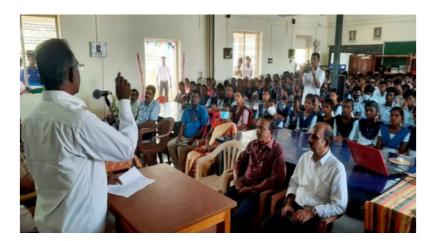

## **Activity: Disaster Management Mock Drill and Awareness Programme**

## **DISASTER MANAGEMENT CELL**

Name of the Activity : Disaster Management Mock Drill and Awareness Programme

Duration Date and Time : 3 Hours 23.01.2024 10am - 1pm

Organizing Department : Disaster Management Cell

Collaborating Agency : Cuddalore District Disaster Management Authority

Number of Participants : 257

Devanampattinam, Cuddalore - 607 001 (A Higher Educational Institution run by the Goverment of Tamilnadu) Affiliated to Annamalai University, Annamalainagar

#### **Description about the Activity:**

Disaster Management Cell of Periyar Arts College, Cuddalore in collaboration with Cuddalore District Disaster Management Authority organisedDisaster Management Mock Drill and Awareness Programmeon 23.01.2024, which includes demonstrations like extinguishing the fire, rescuing the people trapped at higher floors of buildings, rescuing the persons whose clothing have caught fire, etc. The programme was conducted with an aim to prepare the individuals readiness to handle emergency crises during fires, hazardous chemical release, medical emergencies and natural calamities.