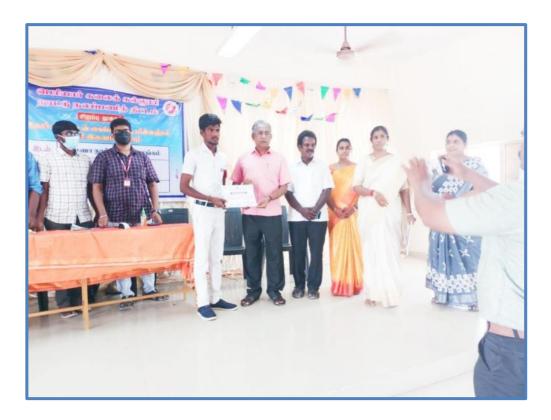

Devanampattinam, Cuddalore - 607 001 (A Higher Educational Institution run by the Goverment of Tamilnadu) Affiliated to Annamalai University, Annamalainagar (: 04142 213166 www.pacc.in

<image>

Name of the Activity: Eye donation Awareness Programme and free eye Camp

Duration Date and Time: 16.3.24 and 10.30AM

Organizing Department: NSS (UNIT-I, II, III and IV)

Collaborating Agency if any: NIL

Number of Participants: 100

**Description about the Activity**:On the fourth day of the camp, the resource person Dr.Kesavan, Director District Blindness Control Society, Cuddalore delivered lecture about *the* community awareness on eye care and lay stress on preventive measures *awareness* about eye care and also explained by the eye camps with the help of Voluntary Organisations and District Mobile Ophthalmic Units, provides financial assistance to Voluntary Organisations for performing Cataract Operations, undertakes propaganda activities under health education programme in the District and monitors the implementation of the Blindness Control Programme in District level as per the directions of Government / State Blindness Control Society's of Periyar arts College, Cuddalore conducted free eye camp with the help of The District Blindness Control Society.This free eye camp was very useful for around 55 people and 100 NSS volunteers, 4 NSS POs.