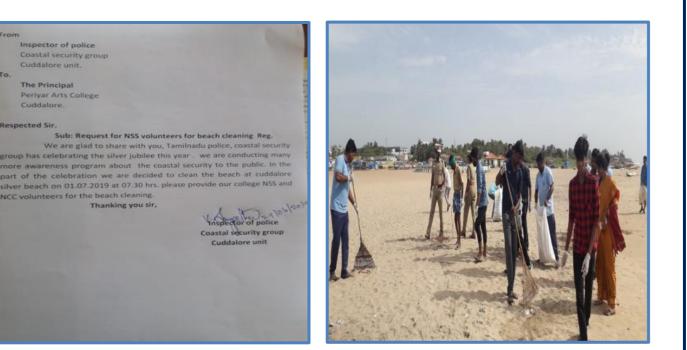

Devanampattinam, Cuddalore - 607 001 (A Higher Educational Institution run by the Goverment of Tamilnadu) Affiliated to Annamalai University, Annamalainagar (: 04142 213166 www.pacc.in

<image>

Name of the Activity: Eye donation Awareness Programme and free eye Camp

Duration Date and Time: 16.3.24 and 10.30AM

Organizing Department: NSS (UNIT-I, II, III and IV)

Collaborating Agency if any: NIL

Number of Participants: 100

**Description about the Activity**:On the fourth day of the camp, the resource person Dr.Kesavan, Director District Blindness Control Society, Cuddalore delivered lecture about *the* community awareness on eye care and lay stress on preventive measures *awareness* about eye care and also explained by the eye camps with the help of Voluntary Organisations and District Mobile Ophthalmic Units, provides financial assistance to Voluntary Organisations for performing Cataract Operations, undertakes propaganda activities under health education programme in the District and monitors the implementation of the Blindness Control Programme in District level as per the directions of Government / State Blindness Control Society's of Periyar arts College, Cuddalore conducted free eye camp with the help of The District Blindness Control Society.This free eye camp was very useful for around 55 people and 100 NSS volunteers, 4 NSS POs.