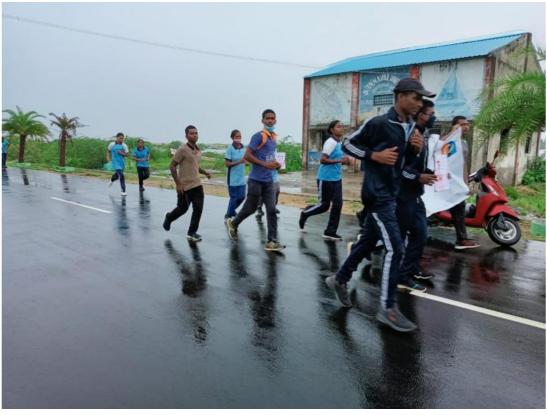

## **Activity: Walkathon 2024**

| Name of the Activity   | : Walkathon 2024       |
|------------------------|------------------------|
| Duration Date and Time | : 03.2.24 & 10.00am    |
| Organizing Department  | : NSS (UNIT-II and IV) |

Number of Participants : 35

Description about the Activity: Over 40 NSS students with NGO's and magalir suyaudhavi kuzhu(Self Help Group) walked together to spread awareness about 'Towards New Social forms'.