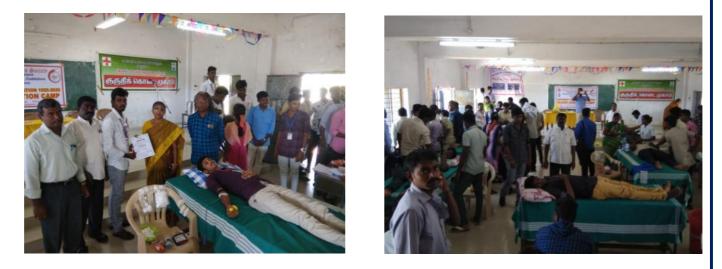

Devanampattinam, Cuddalore - 607 001 (A Higher Educational Institution run by the Goverment of Tamilnadu) Affiliated to Annamalai University, Annamalainagar (: 04142 213166 www.pacc.in

<image>

Name of the Activity: Eye donation Awareness Programme and free eye Camp

Duration Date and Time: 16.3.24 and 10.30AM

Organizing Department: NSS (UNIT-I, II, III and IV)

Collaborating Agency if any: NIL

Number of Participants: 100

**Description about the Activity**:On the fourth day of the camp, the resource person Dr.Kesavan, Director District Blindness Control Society, Cuddalore delivered lecture about *the* community awareness on eye care and lay stress on preventive measures *awareness* about eye care and also explained by the eye camps with the help of Voluntary Organisations and District Mobile Ophthalmic Units, provides financial assistance to Voluntary Organisations for performing Cataract Operations, undertakes propaganda activities under health education programme in the District and monitors the implementation of the Blindness Control Programme in District level as per the directions of Government / State Blindness Control Society's of Periyar arts College, Cuddalore conducted free eye camp with the help of The District Blindness Control Society.This free eye camp was very useful for around 55 people and 100 NSS volunteers, 4 NSS POs.