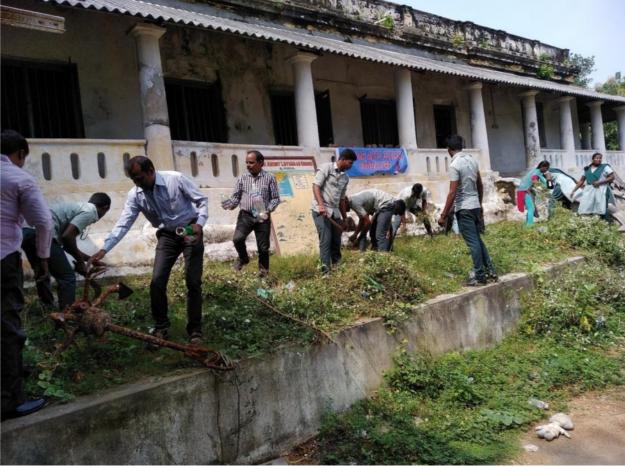

## **Description of the Activity**

**27.02.2024 :** Campsite and Village Cleaning Activity under Swachh Bharat Mission.

The volunteers carried cleaning drive in the adopted villages in streets, temple and schools. The stay places were cleaned on this day. Mr.R.S Velumani, Co-Ordinator of Swach Bharat mission Cuddalore, delivered the procedures for cleaning villages under the scheme of Swach Bharath mission.

**Description about the Activity** : In the NSS special camp organised at Government High School, Ramapuram West, On the fifth day of the camp, the NSS volunteers visited the adopted village, Ramapuram. The students moved from the school to the village by organizing a rally on cleanliness drive. The volunteers collected garbage, plastic and other waste from the village. Murugan Temple in village was also cleaned.

Organizing Department : NSS (UNIT-I, II, III and IV)

Collaborating Agency if any: NIL

Number of Participants : 100

**Description about the Activity : On** the sixth day of the NSS special camp organised at Government High School, Ramapuram West cleanliness drive was carried out, cleaning of the street premises near the school. After the lunch break Our NSS team has also done tree plantation at school campus. Our intention of tree plantation at school was to contribute to environment by providing oxygen, improving air quality, climate amelioration, conserving water and preserving soil.