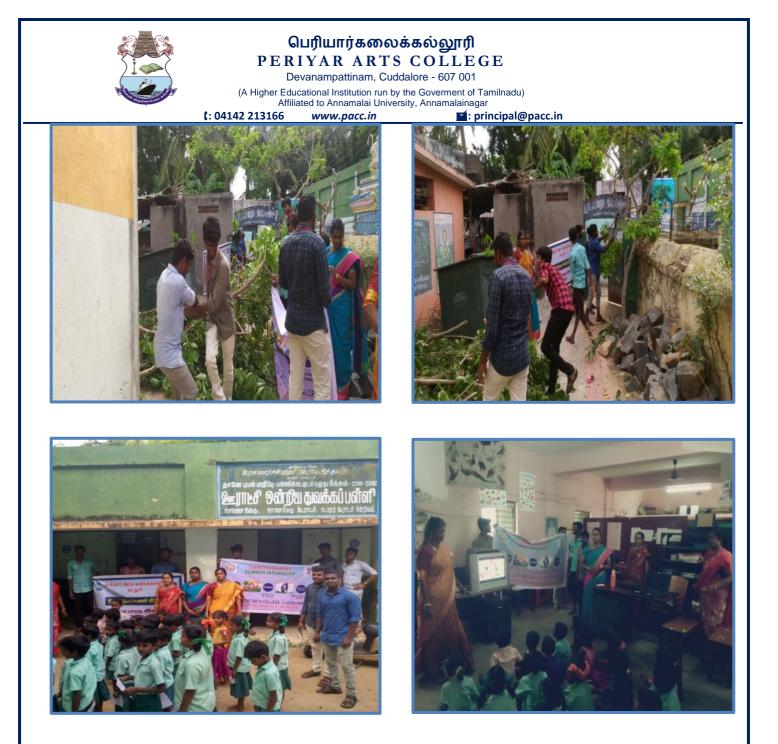

## **Description of the Activity**

**27.02.2024 :** Campsite and Village Cleaning Activity under Swachh Bharat Mission.

The volunteers carried cleaning drive in the adopted villages in streets, temple and schools. The stay places were cleaned on this day. Mr.R.S Velumani, Co-Ordinator of Swach Bharat mission Cuddalore, delivered the procedures for cleaning villages under the scheme of Swach Bharath mission.

**28.02.2024**: Participatory Rural Appraisal (PRA) training was conducted for the volunteers. This session was conducted aiming at real practice in the field for indentifying social mapping.

**29.02.2024** : Medical Camp was conducted in Azhagiynatham village in collaboration with Native Medicare Charitable Trust. Nellikuppam. 256 persons from the general public were benefitted through this camp.

**01.03.2024** : Drug Awareness Programme and rally on prohibition of drug was conducted.

**02.03.2024 :** Awareness programme on fire and rescue by Tamil Nadu fire and Rescue Service Department in Cuddalore was conducted.