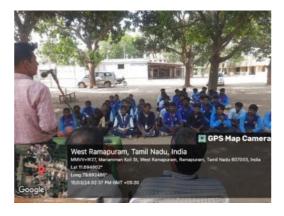

## **Activity: Anti-drug Awareness Programme & Cleaning Campaign Special Camp 2024-Day-2**

: Anti-drug Awareness Programme & Cleaning Campaign Name of the Activity Duration Date and Time : 14.3.2024 and 10AM Organizing Department : NSS (UNIT-I, II, III and IV) Collaborating Agency : NIL Number of Participants : 100

Description about the Activity: NSS Programme Officer Dr. S. Mithira welcomed the Chief guest Dr.Abinaya, Director of Tobacco Control Cell, Cuddalore District for the Anti-drug Awareness Programme & Cleaning Campaign organised at Government High School, Ramapuram West, Cuddalore. The resource person for the day, she gave awareness among the NSS students about the negative environmental impacts of tobacco – from cultivation, production, distribution and waste. The bushes around the school building were also totally removed and the school premises were cleaned.