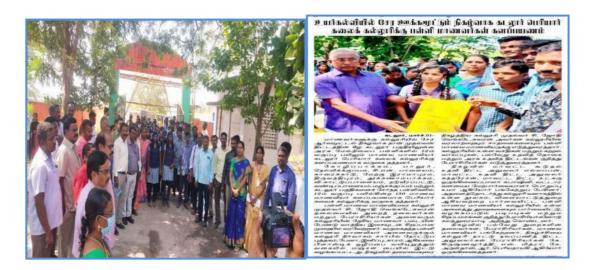

## **NSS Activity: Voters Awareness Program**

| Name of the Activity       | : Voters Awareness Program                           |
|----------------------------|------------------------------------------------------|
| Duration Date and Time     | : 26.3.24 and 11.30AM                                |
| Organizing Department      | : NSS (UNIT-I, II, III and IV) and Political Science |
| Collaborating Agency if an | ny: NIL                                              |
| Number of Participants     | : 70                                                 |

**Description about the Activity**: Voting is an integral part of democracy, and it is necessary for people to have a voice. By voting, we can create change and make a difference in our community. In view of upcoming elections, the Social Awareness & Environment Sustenance Club (NSS Unit) of Perivar Arts College organized "Voter awareness program in Devanampattinam on 25.03.2024 under SVEEP activity. The main objective of this program is to enlighten, enable and empower every citizen to register as a voter and cast his/her vote at upcoming election in an informed and ethical manner. Mrs.Shanthi Ramakrishnan,Principal(i/c) inaugurated the programme.

NSS volunteers Emphasised the importance of voting and administered with voter's oath. The volunteers created awareness about voting by holding banners and raising different slogans such as 'My vote is My rights'in the Devanampattinam village. The program was successfully coordinated by the faculty coordinator Dr.Krishnamoorthy (NSS Unit-1,PO), Dr.S.Mithira (NSS Unit-2,PO), Dr.K.Aruldoss(NSS Unit-3,PO), Dr.R.Periyanayagi(NSS Unit-4, PO).