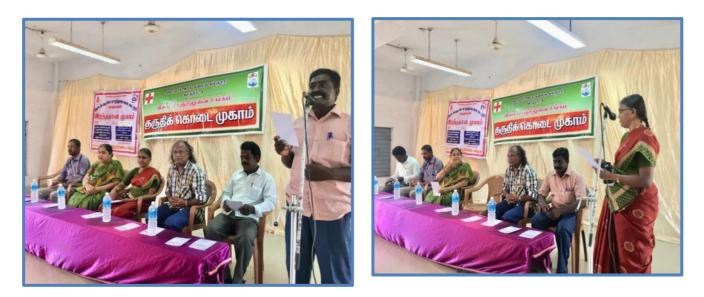

## **Activity: Disaster Management Mock Drill and Awareness Programme**

## **DISASTER MANAGEMENT CELL**

Name of the Activity : Disaster Management Mock Drill and Awareness Programme

Duration Date and Time : 3 Hours 23.01.2024 10am - 1pm

Organizing Department : Disaster Management Cell

Collaborating Agency : Cuddalore District Disaster Management Authority

Number of Participants : 257

Devanampattinam, Cuddalore - 607 001 (A Higher Educational Institution run by the Goverment of Tamilnadu) Affiliated to Annamalai University, Annamalainagar

#### **Description about the Activity:**

Disaster Management Cell of Periyar Arts College, Cuddalore in collaboration with Cuddalore District Disaster Management Authority organisedDisaster Management Mock Drill and Awareness Programmeon 23.01.2024, which includes demonstrations like extinguishing the fire, rescuing the people trapped at higher floors of buildings, rescuing the persons whose clothing have caught fire, etc. The programme was conducted with an aim to prepare the individuals readiness to handle emergency crises during fires, hazardous chemical release, medical emergencies and natural calamities.