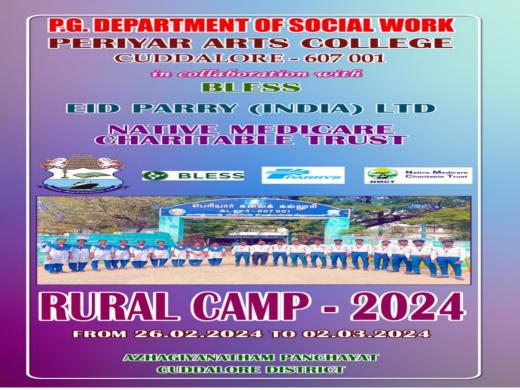

## Activity: Village Camp at Azhagiyanatham Village

**Duration Date and Time** : 26.02.2024 to 02.03.2024

**Organizing Dept** : Social Work

Collaborating Agency : EID Parry, BLESS NGO

Number of Participants: : 23 students

## **Description of the Activity**

**27.02.2024 :** Campsite and Village Cleaning Activity under Swachh Bharat Mission.

The volunteers carried cleaning drive in the adopted villages in streets, temple and schools. The stay places were cleaned on this day. Mr.R.S Velumani, Co-Ordinator of Swach Bharat mission Cuddalore, delivered the procedures for cleaning villages under the scheme of Swach Bharath mission.

**28.02.2024**: Participatory Rural Appraisal (PRA) training was conducted for the volunteers. This session was conducted aiming at real practice in the field for indentifying social mapping.

**29.02.2024** : Medical Camp was conducted in Azhagiynatham village in collaboration with Native Medicare Charitable Trust. Nellikuppam. 256 persons from the general public were benefitted through this camp.

**01.03.2024** : Drug Awareness Programme and rally on prohibition of drug was conducted.

**02.03.2024 :** Awareness programme on fire and rescue by Tamil Nadu fire and Rescue Service Department in Cuddalore was conducted.