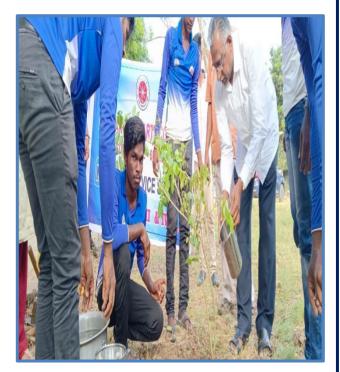

## Activity: Swach Bharat Cleaning Campaign & Tree Plantation -Special Camp 2024-Day-6

Name of the Activity : Swach Bharat Cleaning Campaign & Tree Plantation

: 18.3.24 and 10.30-5.00PM Duration Date and Time

Organizing Department : NSS (UNIT-I, II, III and IV)

Collaborating Agency if any: NIL

Number of Participants : 100

**Description about the Activity : On** the sixth day of the NSS special camp organised at Government High School, Ramapuram West cleanliness drive was carried out, cleaning of the street premises near the school. After the lunch break Our NSS team has also done tree plantation at school campus. Our intention of tree plantation at school was to contribute to environment by providing oxygen, improving air quality, climate amelioration, conserving water and preserving soil.