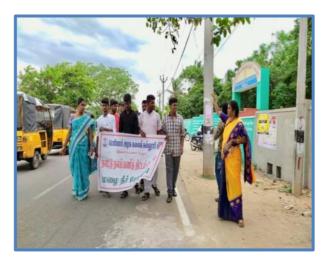

## Activity: Voters Awareness Special Camp 2024-Day-3(FN Session)

: principal@pacc.in

Name of the Activity: Voters Awareness Programme Duration Date and Time: 15.3.24 and 2.30PM Organizing Department: NSS (UNIT-I, II, III and IV) Collaborating Agency if any: NIL Number of Participants: 100

**Description about the Activity**: In the third day of the NSS special camp organised at Government High School, Ramapuram West, Dr Subash Chandra Bose, Assistant Professor, from the Political Science Department gave a lecture on "Good Governance and People Participation." For better clarity on the subject, the resource person shared various examples and instances on the issue faced in ordinary day today life. Thereafter Voters awareness Rally conducted by NSS Volunteers in Ramapuram village to promote 100% *voter* turnout in the upcoming general elections on April 19. NSS volunteer's efforts and encouraged them for casting the vote and spread the message(distributed the pamphlet) to people of importance of voting in the society. The program was successfully coordinated by the NSS coordinators of all the four Units.