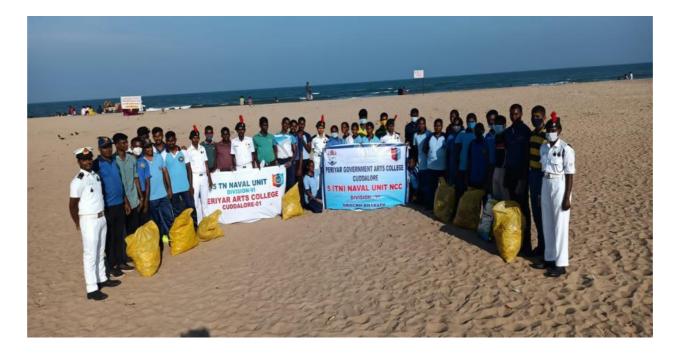

: A Blood donation camp was organized by our NSS units(I,II,III&IV) in collaboration with Indian Red Cross Society through which more than 120 units of blood was donated by the students. Red cross and NSS distributed the certificates, health drinks and flask to the blood donors.



Devanampattinam, Cuddalore - 607 001 (A Higher Educational Institution run by the Goverment of Tamilnadu) Affiliated to Annamalai University, Annamalainagar (: 04142 213166 : principal@pacc.in

www.pacc.in

## NCC Activity : PUNAR SAGAR ABIYAN

| Name of the Activity |
|----------------------|
| Duration date & Time |
| Venue                |
| Collaborated with    |

- : PUNAR SAGAR ABIYAN
- : 18-12-2021 & 09:00 (AM)
- : Silver Beach, Cuddalore
  - : 5 TN NAVAL UNIT, Cuddalore

Number of the Participants : 33





#### பெரியார்கலைக்கல்லூரி PERIYAR ARTS COLLEGE Devanampattinam, Cuddalore - 607 001 (A Higher Educational Institution run by the Government of Tamilnadu) Affiliated to Annamalai University, Annamalaingar

: principal@pacc.in

(: 04142 213166 www.pacc.in

## NCC Activity: Collection of Plastic Waste

| Name of the Activity           | : Collection of Plastic Waste |  |
|--------------------------------|-------------------------------|--|
| Duration date & Time           | : 20-04-2022 & 09:00 (PM)     |  |
| Venue                          | : Silver Beach, Cuddalore     |  |
| Collaborated with              | : 5 TN NAVAL UNIT, CUDDALORE  |  |
| Number of the Participants :17 |                               |  |



NCC Cadets Distributing Pamplets and Creating Awareness against of Plast