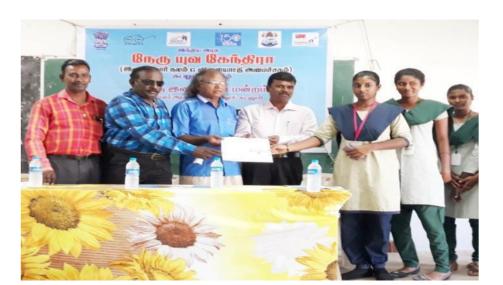

## **Activity: Disaster Management Mock Drill and Awareness Programme**

## **DISASTER MANAGEMENT CELL**

Name of the Activity : Disaster Management Mock Drill and Awareness Programme

Duration Date and Time : 3 Hours 23.01.2024 10am - 1pm

Organizing Department : Disaster Management Cell

Collaborating Agency : Cuddalore District Disaster Management Authority

Number of Participants : 257

Devanampattinam, Cuddalore - 607 001 (A Higher Educational Institution run by the Goverment of Tamilnadu) Affiliated to Annamalai University, Annamalainagar

#### **Description about the Activity:**

Disaster Management Cell of Periyar Arts College, Cuddalore in collaboration with Cuddalore District Disaster Management Authority organisedDisaster Management Mock Drill and Awareness Programmeon 23.01.2024, which includes demonstrations like extinguishing the fire, rescuing the people trapped at higher floors of buildings, rescuing the persons whose clothing have caught fire, etc. The programme was conducted with an aim to prepare the individuals readiness to handle emergency crises during fires, hazardous chemical release, medical emergencies and natural calamities.