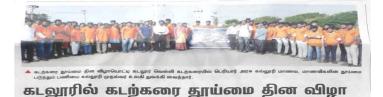

## பேரிடர் தடுப்பு விழிப்புணர்வு

கடலூர், ஜன. 24: கடலூர் மாவட்ட வருவாய் துறை யின் பேரிடர் மேலாண்மை அலகு மற்றும் கடலூர் பெரியார் கலைக் கல்லூரி பேரிடர் மேலாண்மை குழு இணைந்து பேரிடர் தடுப்பு ஒத்திகை மற்றும் விழிப்பு ணர்வு நிகழ்ச்சியை கடலூர் பெரியார் கலை கல்லூரி யில் நடத்தின. வட்டாட்சி யர் விஜய ஆனந்த் தலைமை தாங்கினார். கல்லூரியின் கணினி அறிவியல் துறை தலைவர் கீதா முன்னிலை வகித்தார்.

கினகான்

துணை வட்டாட்சியர் சுபாஷ், உதவி மாவட்ட அலு வலர் (தீயணைப்பு மற்றும் மீட்பு குழு) விஜயகு மார், தேவனாம்பட்டினம் உதவி ஆய்வாளர் பிரபாக ரன், கிராம நிர்வாக அலு வலர் பாலமுருகன், கட லூர் மாமன்ற உறுப்பினர் மகேஷ்வரி விஜயகுமார், சுகாதார துறை கதிரவன் பங்கேற்று பேசினர். பேரிடர் காலங்களில்

பேர்டர காலங்களில எவ்வாறு முன்னெச்சரிக் கையாக செயல்படுவது, பாது காத்து கொள்வது, மீட்பு நடவடிக்கைகளை மேற்கொள் வது என்பது குறித்து மாணவர்களுக்கு விழிப்புணர்வு ஏற்படுத்தப் பட்டதோடு, ஒத்திகை நிகழ் வுகளும் நடத்திக் காண்பிக் கப்பட்டன. இதில் மாணவ, மாணவியர் பங்கேற்றனர்.

முன்ன தாக கல்லூரி யின் பேரிடர் மேலாண்மை குழு பொறுப்பாசிரியரும், சமூக பணியியல் துறை தலைவருமான சேதுராமன் வரவேற்றார்.

பேரிடர் கால நண் பர்கள் மாவட்ட ஒருங்கி ணைப்பாளர் **சில**ம்பரசன் நன்றி கூறினார்.

 கடலூர் அரசு கல்லூரியில் பேரிடர் தடுப்பு விழிப்புணர்வு நிகழ்ச்சி நடந்தது.