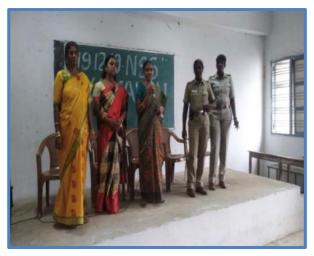

## Activity: Voters Awareness Special Camp 2024-Day-3(FN Session)

: principal@pacc.in

Name of the Activity: Voters Awareness Programme Duration Date and Time: 15.3.24 and 2.30PM Organizing Department: NSS (UNIT-I, II, III and IV) Collaborating Agency if any: NIL Number of Participants: 100

**Description about the Activity**: In the third day of the NSS special camp organised at Government High School, Ramapuram West, Dr Subash Chandra Bose, Assistant Professor, from the Political Science Department gave a lecture on "Good Governance and People Participation." For better clarity on the subject, the resource person shared various examples and instances on the issue faced in ordinary day today life. Thereafter Voters awareness Rally conducted by NSS Volunteers in Ramapuram village to promote 100% *voter* turnout in the upcoming general elections on April 19. NSS volunteer's efforts and encouraged them for casting the vote and spread the message(distributed the pamphlet) to people of importance of voting in the society. The program was successfully coordinated by the NSS coordinators of all the four Units.