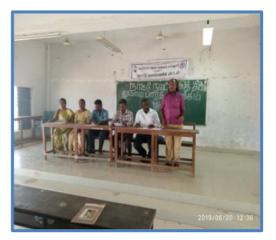

## **NSS Activity: Voters Awareness Program**

| Name of the Activity       | : Voters Awareness Program                           |
|----------------------------|------------------------------------------------------|
| Duration Date and Time     | : 26.3.24 and 11.30AM                                |
| Organizing Department      | : NSS (UNIT-I, II, III and IV) and Political Science |
| Collaborating Agency if an | ny: NIL                                              |
| Number of Participants     | : 70                                                 |

**Description about the Activity**: Voting is an integral part of democracy, and it is necessary for people to have a voice. By voting, we can create change and make a difference in our community. In view of upcoming elections, the Social Awareness & Environment Sustenance Club (NSS Unit) of Perivar Arts College organized "Voter awareness program in Devanampattinam on 25.03.2024 under SVEEP activity. The main objective of this program is to enlighten, enable and empower every citizen to register as a voter and cast his/her vote at upcoming election in an informed and ethical manner. Mrs.Shanthi Ramakrishnan,Principal(i/c) inaugurated the programme.

NSS volunteers Emphasised the importance of voting and administered with voter's oath. The volunteers created awareness about voting by holding banners and raising different slogans such as 'My vote is My rights'in the Devanampattinam village. The program was successfully coordinated by the faculty coordinator Dr.Krishnamoorthy (NSS Unit-1,PO), Dr.S.Mithira (NSS Unit-2,PO), Dr.K.Aruldoss(NSS Unit-3,PO), Dr.R.Periyanayagi(NSS Unit-4, PO).