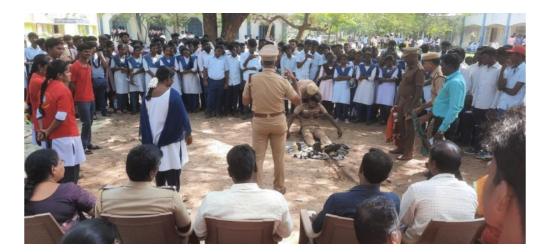

## **Activity: Disaster Management Mock Drill and Awareness Programme**

## **DISASTER MANAGEMENT CELL**

Name of the Activity : Disaster Management Mock Drill and Awareness Programme

Duration Date and Time : 3 Hours 23.01.2024 10am - 1pm

Organizing Department : Disaster Management Cell

Collaborating Agency : Cuddalore District Disaster Management Authority

Number of Participants : 257

Devanampattinam, Cuddalore - 607 001 (A Higher Educational Institution run by the Goverment of Tamilnadu) Affiliated to Annamalai University, Annamalainagar

#### **Description about the Activity:**

Disaster Management Cell of Periyar Arts College, Cuddalore in collaboration with Cuddalore District Disaster Management Authority organisedDisaster Management Mock Drill and Awareness Programmeon 23.01.2024, which includes demonstrations like extinguishing the fire, rescuing the people trapped at higher floors of buildings, rescuing the persons whose clothing have caught fire, etc. The programme was conducted with an aim to prepare the individuals readiness to handle emergency crises during fires, hazardous chemical release, medical emergencies and natural calamities.