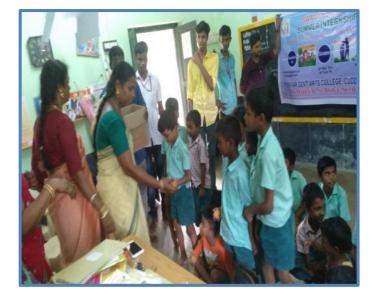

Devanampattinam, Cuddalore - 607 001 (A Higher Educational Institution run by the Goverment of Tamilnadu) Affiliated to Annamalai University, Annamalainagar (: 04142 213166 www.pacc.in

<image>

Name of the Activity: Eye donation Awareness Programme and free eye Camp

Duration Date and Time: 16.3.24 and 10.30AM

Organizing Department: NSS (UNIT-I, II, III and IV)

Collaborating Agency if any: NIL

Number of Participants: 100

**Description about the Activity**:On the fourth day of the camp, the resource person Dr.Kesavan, Director District Blindness Control Society, Cuddalore delivered lecture about *the* community awareness on eye care and lay stress on preventive measures *awareness* about eye care and also explained by the eye camps with the help of Voluntary Organisations and District Mobile Ophthalmic Units, provides financial assistance to Voluntary Organisations for performing Cataract Operations, undertakes propaganda activities under health education programme in the District and monitors the implementation of the Blindness Control Programme in District level as per the directions of Government / State Blindness Control Society's of Periyar arts College, Cuddalore conducted free eye camp with the help of The District Blindness Control Society.This free eye camp was very useful for around 55 people and 100 NSS volunteers, 4 NSS POs.