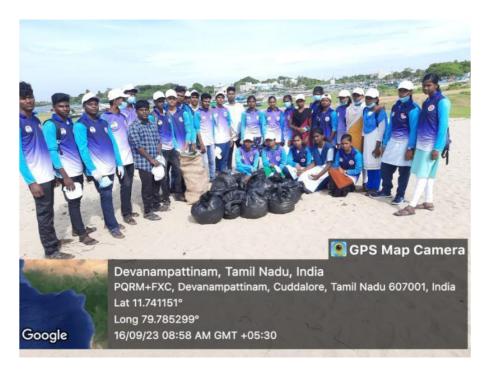

## Activity: Say No to Drugs awareness rally

Name of the Activity: Anti-drug awareness rally Duration Date and Time :26.06.2023& 9.00am Organizing Department: NSS Unit I, II, III& IV Collaborating Agency if any: Nil Number of Participants: 70