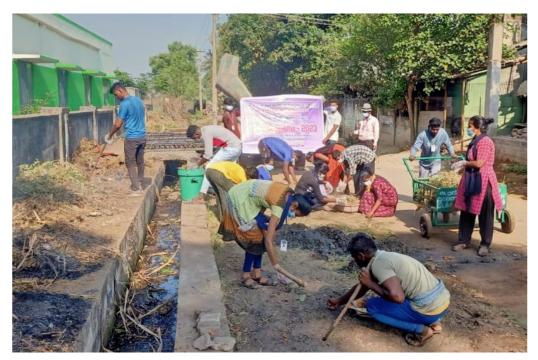

## Activity: Cleaning Campaign And "Meendum Manjappai"--Day 5 Special Camp

Name of the Activity: Cleaning Campaign Duration Date and Time: 17.3.24 and 10.30AM Organizing Department: NSS (UNIT-I, II, III and IV) Collaborating Agency if any: NIL Number of Participants: 100

**Description about the Activity** : In the NSS special camp organised at Government High School, Ramapuram West, On the fifth day of the camp, the NSS volunteers visited the adopted village, Ramapuram. The students moved from the school to the village by organizing a rally on cleanliness drive. The volunteers collected garbage, plastic and other waste from the village. Murugan Temple in village was also cleaned.