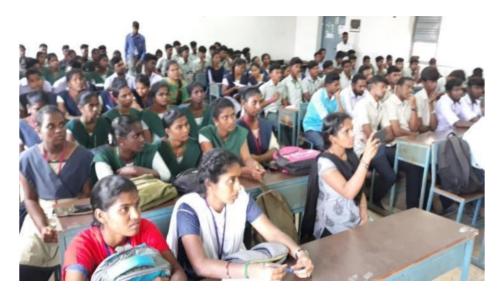

## **Activity: Disaster Management Mock Drill and Awareness Programme**

## **DISASTER MANAGEMENT CELL**

Name of the Activity : Disaster Management Mock Drill and Awareness Programme

Duration Date and Time : 3 Hours 23.01.2024 10am - 1pm

Organizing Department : Disaster Management Cell

Collaborating Agency : Cuddalore District Disaster Management Authority

Number of Participants : 257

Devanampattinam, Cuddalore - 607 001 (A Higher Educational Institution run by the Goverment of Tamilnadu) Affiliated to Annamalai University, Annamalainagar

#### **Description about the Activity:**

Disaster Management Cell of Periyar Arts College, Cuddalore in collaboration with Cuddalore District Disaster Management Authority organisedDisaster Management Mock Drill and Awareness Programmeon 23.01.2024, which includes demonstrations like extinguishing the fire, rescuing the people trapped at higher floors of buildings, rescuing the persons whose clothing have caught fire, etc. The programme was conducted with an aim to prepare the individuals readiness to handle emergency crises during fires, hazardous chemical release, medical emergencies and natural calamities.