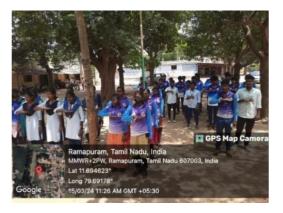

## Activity: Voters Awareness Special Camp 2024-Day-3(FN Session)

: principal@pacc.in

Name of the Activity: Voters Awareness Programme Duration Date and Time: 15.3.24 and 2.30PM Organizing Department: NSS (UNIT-I, II, III and IV) Collaborating Agency if any: NIL Number of Participants: 100

**Description about the Activity**: In the third day of the NSS special camp organised at Government High School, Ramapuram West, Dr Subash Chandra Bose, Assistant Professor, from the Political Science Department gave a lecture on "Good Governance and People Participation." For better clarity on the subject, the resource person shared various examples and instances on the issue faced in ordinary day today life. Thereafter Voters awareness Rally conducted by NSS Volunteers in Ramapuram village to promote 100% *voter* turnout in the upcoming general elections on April 19. NSS volunteer's efforts and encouraged them for casting the vote and spread the message(distributed the pamphlet) to people of importance of voting in the society. The program was successfully coordinated by the NSS coordinators of all the four Units.