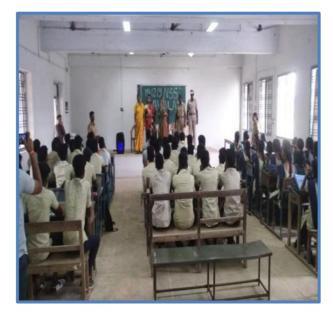

## **Activity: Disaster Management Mock Drill and Awareness Programme**

## **DISASTER MANAGEMENT CELL**

Name of the Activity : Disaster Management Mock Drill and Awareness Programme

Duration Date and Time : 3 Hours 23.01.2024 10am - 1pm

Organizing Department : Disaster Management Cell

Collaborating Agency : Cuddalore District Disaster Management Authority

Number of Participants : 257

Devanampattinam, Cuddalore - 607 001 (A Higher Educational Institution run by the Goverment of Tamilnadu) Affiliated to Annamalai University, Annamalainagar

#### **Description about the Activity:**

Disaster Management Cell of Periyar Arts College, Cuddalore in collaboration with Cuddalore District Disaster Management Authority organisedDisaster Management Mock Drill and Awareness Programmeon 23.01.2024, which includes demonstrations like extinguishing the fire, rescuing the people trapped at higher floors of buildings, rescuing the persons whose clothing have caught fire, etc. The programme was conducted with an aim to prepare the individuals readiness to handle emergency crises during fires, hazardous chemical release, medical emergencies and natural calamities.