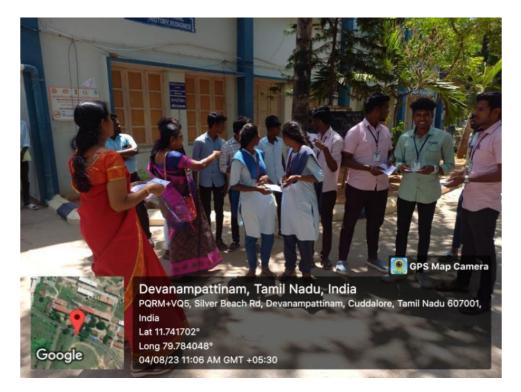

Devanampattinam, Cuddalore - 607 001 (A Higher Educational Institution run by the Goverment of Tamilnadu) Affiliated to Annamalai University, Annamalainagar (: 04142 213166 www.pacc.in

<image>

Name of the Activity: Eye donation Awareness Programme and free eye Camp

Duration Date and Time: 16.3.24 and 10.30AM

Organizing Department: NSS (UNIT-I, II, III and IV)

Collaborating Agency if any: NIL

Number of Participants: 100

**Description about the Activity**:On the fourth day of the camp, the resource person Dr.Kesavan, Director District Blindness Control Society, Cuddalore delivered lecture about *the* community awareness on eye care and lay stress on preventive measures *awareness* about eye care and also explained by the eye camps with the help of Voluntary Organisations and District Mobile Ophthalmic Units, provides financial assistance to Voluntary Organisations for performing Cataract Operations, undertakes propaganda activities under health education programme in the District and monitors the implementation of the Blindness Control Programme in District level as per the directions of Government / State Blindness Control Society's of Periyar arts College, Cuddalore conducted free eye camp with the help of The District Blindness Control Society.This free eye camp was very useful for around 55 people and 100 NSS volunteers, 4 NSS POs.