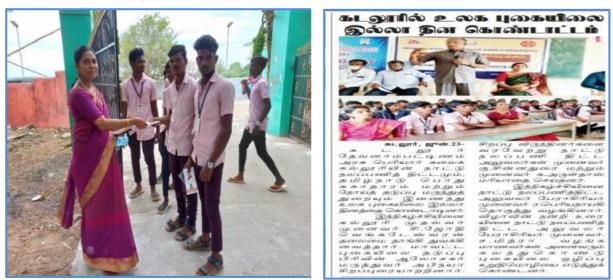

## **Activity: Anti-drug Awareness Programme & Cleaning Campaign Special Camp 2024-Day-2**

: Anti-drug Awareness Programme & Cleaning Campaign Name of the Activity Duration Date and Time : 14.3.2024 and 10AM Organizing Department : NSS (UNIT-I, II, III and IV) Collaborating Agency : NIL Number of Participants : 100

Description about the Activity: NSS Programme Officer Dr. S. Mithira welcomed the Chief guest Dr.Abinaya, Director of Tobacco Control Cell, Cuddalore District for the Anti-drug Awareness Programme & Cleaning Campaign organised at Government High School, Ramapuram West, Cuddalore. The resource person for the day, she gave awareness among the NSS students about the negative environmental impacts of tobacco – from cultivation, production, distribution and waste. The bushes around the school building were also totally removed and the school premises were cleaned.