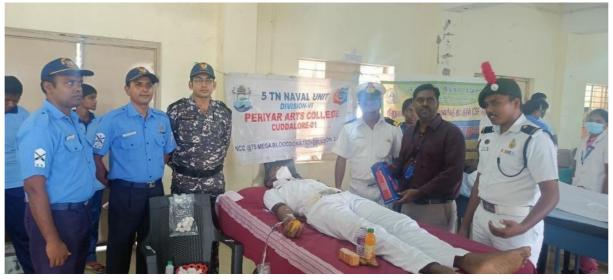

Devanampattinam, Cuddalore - 607 001 (A Higher Educational Institution run by the Goverment of Tamilnadu) Affiliated to Annamalai University, Annamalainagar (: 04142 213166 www.pacc.in

<image>

Name of the Activity: Eye donation Awareness Programme and free eye Camp

Duration Date and Time: 16.3.24 and 10.30AM

Organizing Department: NSS (UNIT-I, II, III and IV)

Collaborating Agency if any: NIL

Number of Participants: 100

**Description about the Activity**:On the fourth day of the camp, the resource person Dr.Kesavan, Director District Blindness Control Society, Cuddalore delivered lecture about *the* community awareness on eye care and lay stress on preventive measures *awareness* about eye care and also explained by the eye camps with the help of Voluntary Organisations and District Mobile Ophthalmic Units, provides financial assistance to Voluntary Organisations for performing Cataract Operations, undertakes propaganda activities under health education programme in the District and monitors the implementation of the Blindness Control Programme in District level as per the directions of Government / State Blindness Control Society's of Periyar arts College, Cuddalore conducted free eye camp with the help of The District Blindness Control Society.This free eye camp was very useful for around 55 people and 100 NSS volunteers, 4 NSS POs.