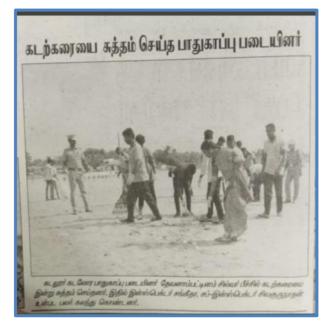

## பேரிடர் தடுப்பு விழிப்புணர்வு

கடலூர், ஜன. 24: கடலூர் மாவட்ட வருவாய் துறை யின் பேரிடர் மேலாண்மை அலகு மற்றும் கடலூர் பெரியார் கலைக் கல்லூரி பேரிடர் மேலாண்மை குழு இணைந்து பேரிடர் தடுப்பு ஒத்திகை மற்றும் விழிப்பு ணர்வு நிகழ்ச்சியை கடலூர் பெரியார் கலை கல்லூரி யில் நடத்தின. வட்டாட்சி யர் விஜய ஆனந்த் தலைமை தாங்கினார். கல்லூரியின் கணினி அறிவியல் துறை தலைவர் கீதா முன்னிலை வகித்தார்.

கினகான்

துணை வட்டாட்சியர் சுபாஷ், உதவி மாவட்ட அலு வலர் (தீயணைப்பு மற்றும் மீட்பு குழு) விஜயகு மார், தேவனாம்பட்டினம் உதவி ஆய்வாளர் பிரபாக ரன், கிராம நிர்வாக அலு வலர் பாலமுருகன், கட லூர் மாமன்ற உறுப்பினர் மகேஷ்வரி விஜயகுமார், சுகாதார துறை கதிரவன் பங்கேற்று பேசினர். பேரிடர் காலங்களில்

பேர்டர காலங்களில எவ்வாறு முன்னெச்சரிக் கையாக செயல்படுவது, பாது காத்து கொள்வது, மீட்பு நடவடிக்கைகளை மேற்கொள் வது என்பது குறித்து மாணவர்களுக்கு விழிப்புணர்வு ஏற்படுத்தப் பட்டதோடு, ஒத்திகை நிகழ் வுகளும் நடத்திக் காண்பிக் கப்பட்டன. இதில் மாணவ, மாணவியர் பங்கேற்றனர்.

முன்ன தாக கல்லூரி யின் பேரிடர் மேலாண்மை குழு பொறுப்பாசிரியரும், சமூக பணியியல் துறை தலைவருமான சேதுராமன் வரவேற்றார்.

பேரிடர் கால நண் பர்கள் மாவட்ட ஒருங்கி ணைப்பாளர் **சில**ம்பரசன் நன்றி கூறினார்.

 கடலூர் அரசு கல்லூரியில் பேரிடர் தடுப்பு விழிப்புணர்வு நிகழ்ச்சி நடந்தது.