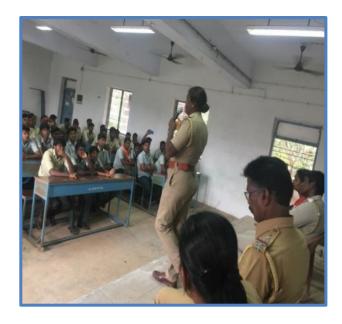

Devanampattinam, Cuddalore - 607 001 (A Higher Educational Institution run by the Goverment of Tamilnadu) Affiliated to Annamalai University, Annamalainagar (: 04142 213166 www.pacc.in

<image>

Name of the Activity: Eye donation Awareness Programme and free eye Camp

Duration Date and Time: 16.3.24 and 10.30AM

Organizing Department: NSS (UNIT-I, II, III and IV)

Collaborating Agency if any: NIL

Number of Participants: 100

**Description about the Activity**:On the fourth day of the camp, the resource person Dr.Kesavan, Director District Blindness Control Society, Cuddalore delivered lecture about *the* community awareness on eye care and lay stress on preventive measures *awareness* about eye care and also explained by the eye camps with the help of Voluntary Organisations and District Mobile Ophthalmic Units, provides financial assistance to Voluntary Organisations for performing Cataract Operations, undertakes propaganda activities under health education programme in the District and monitors the implementation of the Blindness Control Programme in District level as per the directions of Government / State Blindness Control Society's of Periyar arts College, Cuddalore conducted free eye camp with the help of The District Blindness Control Society.This free eye camp was very useful for around 55 people and 100 NSS volunteers, 4 NSS POs.