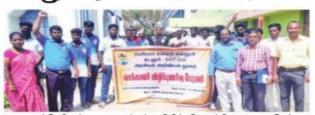

## **NSS Activity: Voters Awareness Program**

| Name of the Activity       | : Voters Awareness Program                           |
|----------------------------|------------------------------------------------------|
| Duration Date and Time     | : 26.3.24 and 11.30AM                                |
| Organizing Department      | : NSS (UNIT-I, II, III and IV) and Political Science |
| Collaborating Agency if an | ny: NIL                                              |
| Number of Participants     | : 70                                                 |

**Description about the Activity**: Voting is an integral part of democracy, and it is necessary for people to have a voice. By voting, we can create change and make a difference in our community. In view of upcoming elections, the Social Awareness & Environment Sustenance Club (NSS Unit) of Perivar Arts College organized "Voter awareness program in Devanampattinam on 25.03.2024 under SVEEP activity. The main objective of this program is to enlighten, enable and empower every citizen to register as a voter and cast his/her vote at upcoming election in an informed and ethical manner. Mrs.Shanthi Ramakrishnan,Principal(i/c) inaugurated the programme.

NSS volunteers Emphasised the importance of voting and administered with voter's oath. The volunteers created awareness about voting by holding banners and raising different slogans such as 'My vote is My rights'in the Devanampattinam village. The program was successfully coordinated by the faculty coordinator Dr.Krishnamoorthy (NSS Unit-1,PO), Dr.S.Mithira (NSS Unit-2,PO), Dr.K.Aruldoss(NSS Unit-3,PO), Dr.R.Periyanayagi(NSS Unit-4, PO).