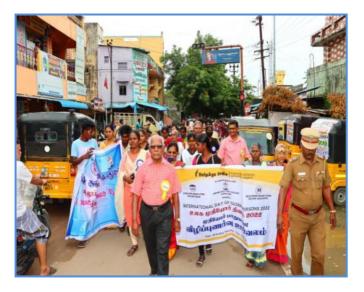

## Activity: Say No to Drugs awareness rally

Name of the Activity: Anti-drug awareness rally Duration Date and Time :26.06.2023& 9.00am Organizing Department: NSS Unit I, II, III& IV Collaborating Agency if any: Nil Number of Participants: 70