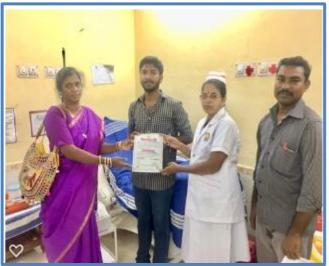

## Activity: Say No to Drugs awareness rally

Name of the Activity: Anti-drug awareness rally Duration Date and Time :26.06.2023& 9.00am Organizing Department: NSS Unit I, II, III& IV Collaborating Agency if any: Nil Number of Participants: 70