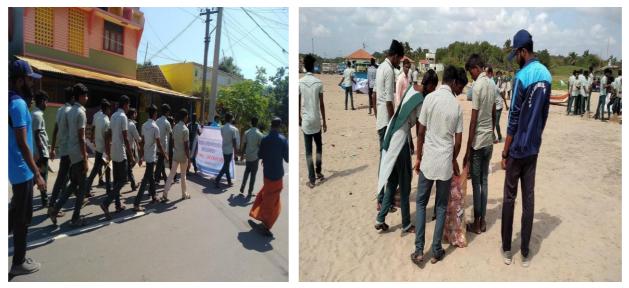

## Activity: Say No to Drugs awareness rally

Name of the Activity: Anti-drug awareness rally Duration Date and Time :26.06.2023& 9.00am Organizing Department: NSS Unit I, II, III& IV Collaborating Agency if any: Nil Number of Participants: 70