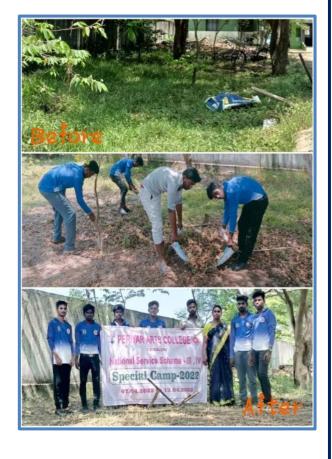

## Activity: Swach Bharat Cleaning Campaign & Tree Plantation -Special Camp 2024-Day-6

Name of the Activity : Swach Bharat Cleaning Campaign & Tree Plantation

: 18.3.24 and 10.30-5.00PM Duration Date and Time

Organizing Department : NSS (UNIT-I, II, III and IV)

Collaborating Agency if any: NIL

Number of Participants : 100

**Description about the Activity : On** the sixth day of the NSS special camp organised at Government High School, Ramapuram West cleanliness drive was carried out, cleaning of the street premises near the school. After the lunch break Our NSS team has also done tree plantation at school campus. Our intention of tree plantation at school was to contribute to environment by providing oxygen, improving air quality, climate amelioration, conserving water and preserving soil.