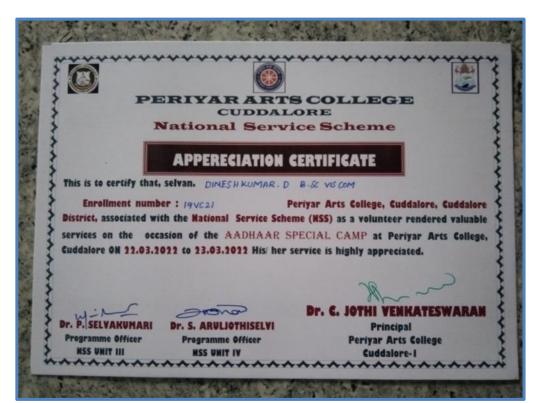

# பெரியார் கலைக் கல்லூரி PERIYAR ARTS COLLEGE Devanampattinam, Cuddalore - 607 001

(A Higher Educational Institution run by the Goverment of Tamilnadu) Affiliated to Annamalai University, Annamalainagar www.pacc.in

(: 04142 213166

: principal@pacc.in

| Name of the activity                                                                                                                | Organising unit/<br>agency/ collaborating<br>agency      | Name of the scheme                    | Year of the activity | Date of the activity           |
|-------------------------------------------------------------------------------------------------------------------------------------|----------------------------------------------------------|---------------------------------------|----------------------|--------------------------------|
| Vaccination Camp At College for<br>the General Public                                                                               | NSS III AND IV                                           | NSS                                   | 2021-2022            | 12.09.2021                     |
| Vigilance Awareness Week                                                                                                            | NSS III AND IV                                           | NSS                                   | 2021-2022            | 01.11.2021                     |
| Plastic Awareness                                                                                                                   | NSS III AND IV                                           | NSS                                   | 2021-2022            | 26.12.2021                     |
| Masi Magam - Public Clearance<br>Duty                                                                                               | NSS III AND IV                                           | NSS                                   | 2021-2022            | 16.02.2022                     |
| Volunteers Involved In Election<br>Duty                                                                                             | NSS III AND IV                                           | NSS                                   | 2021-2022            | 19.02.2022                     |
| Adhaar Special Camp                                                                                                                 | NSS III AND IV                                           | NSS                                   | 2021-2022            | 22 &<br>23.03.2022             |
| Blood Donation Camp                                                                                                                 | YRC                                                      | YRC                                   | 2021-2022            | 3/29/2022                      |
| Silver Beach Cleaning                                                                                                               | NSS III AND IV                                           | NSS                                   | 2021-2022            | 05.04.2022                     |
| Semmandalam Pond -Cleaning<br>Activity                                                                                              | NSS III AND IV                                           | NSS                                   | 2021-2022            | 12.05.2022                     |
| NSS Special Camp At Eithanur And<br>Sundharavandi Village                                                                           | NSS III AND IV                                           | NSS                                   | 2021-2022            | 07.04.2022<br>to<br>13.04.2022 |
| Blood Donation Camp                                                                                                                 | YRC and Govt.<br>Hospital, Cuddalore                     | YRC                                   | 2021-2022            | 29.03.2022<br>10 AM            |
| Fit India Run                                                                                                                       | NCC-5 TN NAVAL UNIT                                      | NCC                                   | 2020-2021            | 22.11.2020                     |
| Voters Day Awareness Rally                                                                                                          | Department of<br>Political Science                       | ELC                                   | 2019-2020            | 25.01.2020                     |
| Beach Cleaning,Boat House<br>Cleaning,<br>College Campus Cleaning.                                                                  | NCC - 5 TN NAVAL<br>UNIT                                 | NCC - Social<br>Awarness<br>Programme | 2019-2020            | 06.01.2020                     |
| Orphan Rescue in Cuddalore                                                                                                          | Department of Social<br>Work, Ignite<br>Charitable Trust | Extension<br>Activity                 | 2019-2020            | 16.09.2020                     |
| Swachh Bharat Summer Internship<br>Programme For Students -<br>Inaugural Event – General<br>Discussion About Aims And<br>Objectives | NSS (Unit III and IV)                                    | NSS                                   | 2019-2020            | 20.06.2019                     |
| Swachh Bharat Summer Internship<br>Programme For Students- Gundu<br>Upalavadi Panchayat School                                      | NSS (Unit III and IV)                                    | NSS                                   | 2019-2020            | 21.06.2019                     |
| Swachh Bharat Summer Internship<br>Programme For Students-<br>Thazhanguda                                                           | NSS (Unit III and IV)                                    | NSS                                   | 2019-2020            | 24.06.2019                     |