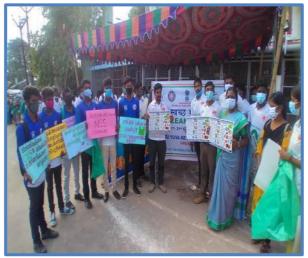

Devanampattinam, Cuddalore - 607 001 (A Higher Educational Institution run by the Goverment of Tamilnadu) Affiliated to Annamalai University, Annamalainagar (: 04142 213166 www.pacc.in

<image>

Name of the Activity: Eye donation Awareness Programme and free eye Camp

Duration Date and Time: 16.3.24 and 10.30AM

Organizing Department: NSS (UNIT-I, II, III and IV)

Collaborating Agency if any: NIL

Number of Participants: 100

**Description about the Activity**:On the fourth day of the camp, the resource person Dr.Kesavan, Director District Blindness Control Society, Cuddalore delivered lecture about *the* community awareness on eye care and lay stress on preventive measures *awareness* about eye care and also explained by the eye camps with the help of Voluntary Organisations and District Mobile Ophthalmic Units, provides financial assistance to Voluntary Organisations for performing Cataract Operations, undertakes propaganda activities under health education programme in the District and monitors the implementation of the Blindness Control Programme in District level as per the directions of Government / State Blindness Control Society's of Periyar arts College, Cuddalore conducted free eye camp with the help of The District Blindness Control Society.This free eye camp was very useful for around 55 people and 100 NSS volunteers, 4 NSS POs.