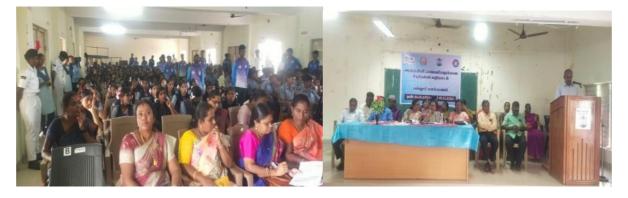

## **NSS Activity: Voters Awareness Program**

| Name of the Activity       | : Voters Awareness Program                           |
|----------------------------|------------------------------------------------------|
| Duration Date and Time     | : 26.3.24 and 11.30AM                                |
| Organizing Department      | : NSS (UNIT-I, II, III and IV) and Political Science |
| Collaborating Agency if an | ny: NIL                                              |
| Number of Participants     | : 70                                                 |

**Description about the Activity**: Voting is an integral part of democracy, and it is necessary for people to have a voice. By voting, we can create change and make a difference in our community. In view of upcoming elections, the Social Awareness & Environment Sustenance Club (NSS Unit) of Perivar Arts College organized "Voter awareness program in Devanampattinam on 25.03.2024 under SVEEP activity. The main objective of this program is to enlighten, enable and empower every citizen to register as a voter and cast his/her vote at upcoming election in an informed and ethical manner. Mrs.Shanthi Ramakrishnan,Principal(i/c) inaugurated the programme.

NSS volunteers Emphasised the importance of voting and administered with voter's oath. The volunteers created awareness about voting by holding banners and raising different slogans such as 'My vote is My rights'in the Devanampattinam village. The program was successfully coordinated by the faculty coordinator Dr.Krishnamoorthy (NSS Unit-1,PO), Dr.S.Mithira (NSS Unit-2,PO), Dr.K.Aruldoss(NSS Unit-3,PO), Dr.R.Periyanayagi(NSS Unit-4, PO).