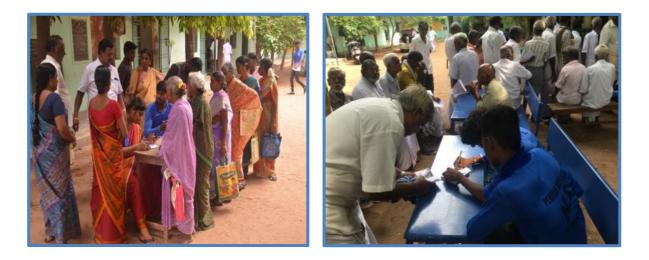

## Activity: Voters Awareness Special Camp 2024-Day-3(FN Session)

: principal@pacc.in

Name of the Activity: Voters Awareness Programme Duration Date and Time: 15.3.24 and 2.30PM Organizing Department: NSS (UNIT-I, II, III and IV) Collaborating Agency if any: NIL Number of Participants: 100

**Description about the Activity**: In the third day of the NSS special camp organised at Government High School, Ramapuram West, Dr Subash Chandra Bose, Assistant Professor, from the Political Science Department gave a lecture on "Good Governance and People Participation." For better clarity on the subject, the resource person shared various examples and instances on the issue faced in ordinary day today life. Thereafter Voters awareness Rally conducted by NSS Volunteers in Ramapuram village to promote 100% *voter* turnout in the upcoming general elections on April 19. NSS volunteer's efforts and encouraged them for casting the vote and spread the message(distributed the pamphlet) to people of importance of voting in the society. The program was successfully coordinated by the NSS coordinators of all the four Units.