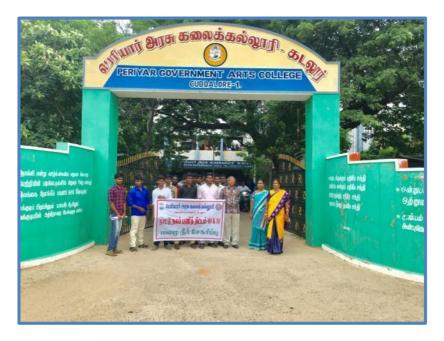

## **NSS Activity: Voters Awareness Program**

| Name of the Activity       | : Voters Awareness Program                           |
|----------------------------|------------------------------------------------------|
| Duration Date and Time     | : 26.3.24 and 11.30AM                                |
| Organizing Department      | : NSS (UNIT-I, II, III and IV) and Political Science |
| Collaborating Agency if an | ny: NIL                                              |
| Number of Participants     | : 70                                                 |

**Description about the Activity**: Voting is an integral part of democracy, and it is necessary for people to have a voice. By voting, we can create change and make a difference in our community. In view of upcoming elections, the Social Awareness & Environment Sustenance Club (NSS Unit) of Perivar Arts College organized "Voter awareness program in Devanampattinam on 25.03.2024 under SVEEP activity. The main objective of this program is to enlighten, enable and empower every citizen to register as a voter and cast his/her vote at upcoming election in an informed and ethical manner. Mrs.Shanthi Ramakrishnan,Principal(i/c) inaugurated the programme.

NSS volunteers Emphasised the importance of voting and administered with voter's oath. The volunteers created awareness about voting by holding banners and raising different slogans such as 'My vote is My rights'in the Devanampattinam village. The program was successfully coordinated by the faculty coordinator Dr.Krishnamoorthy (NSS Unit-1,PO), Dr.S.Mithira (NSS Unit-2,PO), Dr.K.Aruldoss(NSS Unit-3,PO), Dr.R.Periyanayagi(NSS Unit-4, PO).