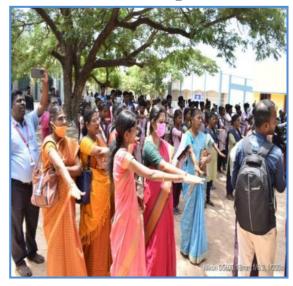

## **NSS Activity: Voters Awareness Program**

| Name of the Activity       | : Voters Awareness Program                           |
|----------------------------|------------------------------------------------------|
| Duration Date and Time     | : 26.3.24 and 11.30AM                                |
| Organizing Department      | : NSS (UNIT-I, II, III and IV) and Political Science |
| Collaborating Agency if an | ny: NIL                                              |
| Number of Participants     | : 70                                                 |

**Description about the Activity**: Voting is an integral part of democracy, and it is necessary for people to have a voice. By voting, we can create change and make a difference in our community. In view of upcoming elections, the Social Awareness & Environment Sustenance Club (NSS Unit) of Perivar Arts College organized "Voter awareness program in Devanampattinam on 25.03.2024 under SVEEP activity. The main objective of this program is to enlighten, enable and empower every citizen to register as a voter and cast his/her vote at upcoming election in an informed and ethical manner. Mrs.Shanthi Ramakrishnan,Principal(i/c) inaugurated the programme.

NSS volunteers Emphasised the importance of voting and administered with voter's oath. The volunteers created awareness about voting by holding banners and raising different slogans such as 'My vote is My rights'in the Devanampattinam village. The program was successfully coordinated by the faculty coordinator Dr.Krishnamoorthy (NSS Unit-1,PO), Dr.S.Mithira (NSS Unit-2,PO), Dr.K.Aruldoss(NSS Unit-3,PO), Dr.R.Periyanayagi(NSS Unit-4, PO).