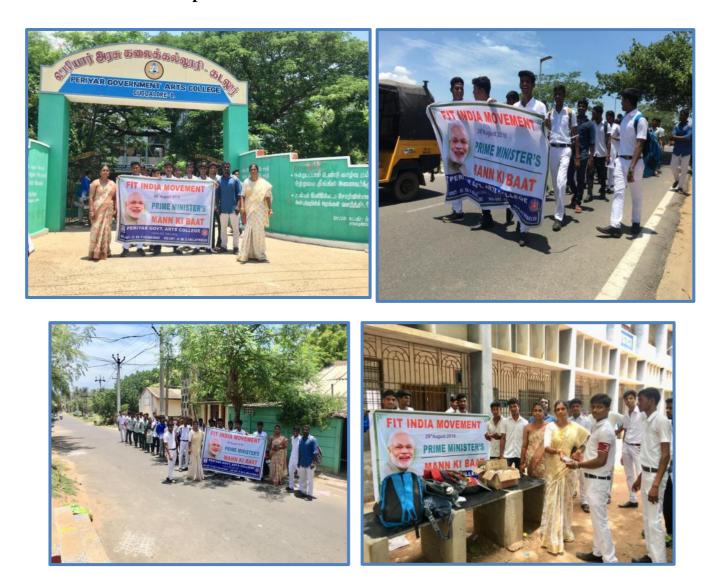

Number of Participants: 100

**Description about the Activity**: In the NSS special camp organised at Government High School, Ramapuram West, 'Meendummanjappai'' campaignwas organised around the Ramapuram Village. This awareness campaign using cloth bag or manjapaiis aimed at encouraging people to return to the use of this eco-friendly bag and discard the plastic bags.

## Activity: Swach Bharat Cleaning Campaign & Tree Plantation -Special Camp 2024-Day-6

Name of the Activity : Swach Bharat Cleaning Campaign & Tree Plantation

: 18.3.24 and 10.30-5.00PM Duration Date and Time

Organizing Department : NSS (UNIT-I, II, III and IV)

Collaborating Agency if any: NIL

Number of Participants : 100

**Description about the Activity : On** the sixth day of the NSS special camp organised at Government High School, Ramapuram West cleanliness drive was carried out, cleaning of the street premises near the school. After the lunch break Our NSS team has also done tree plantation at school campus. Our intention of tree plantation at school was to contribute to environment by providing oxygen, improving air quality, climate amelioration, conserving water and preserving soil.