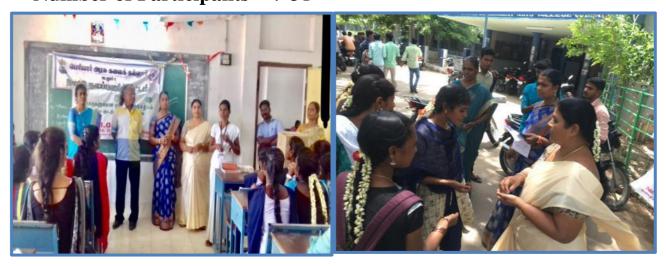

## **Activity: Disaster Management Mock Drill and Awareness Programme**

## **DISASTER MANAGEMENT CELL**

Name of the Activity : Disaster Management Mock Drill and Awareness Programme

Duration Date and Time : 3 Hours 23.01.2024 10am - 1pm

Organizing Department : Disaster Management Cell

Collaborating Agency : Cuddalore District Disaster Management Authority

Number of Participants : 257

Devanampattinam, Cuddalore - 607 001 (A Higher Educational Institution run by the Goverment of Tamilnadu) Affiliated to Annamalai University, Annamalainagar

#### **Description about the Activity:**

Disaster Management Cell of Periyar Arts College, Cuddalore in collaboration with Cuddalore District Disaster Management Authority organisedDisaster Management Mock Drill and Awareness Programmeon 23.01.2024, which includes demonstrations like extinguishing the fire, rescuing the people trapped at higher floors of buildings, rescuing the persons whose clothing have caught fire, etc. The programme was conducted with an aim to prepare the individuals readiness to handle emergency crises during fires, hazardous chemical release, medical emergencies and natural calamities.