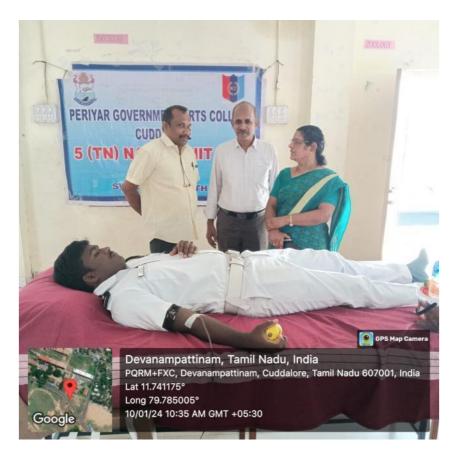

Devanampattinam, Cuddalore - 607 001 (A Higher Educational Institution run by the Goverment of Tamilnadu) Affiliated to Annamalai University, Annamalainagar (: 04142 213166 www.pacc.in

<image>

Name of the Activity: Eye donation Awareness Programme and free eye Camp

Duration Date and Time: 16.3.24 and 10.30AM

Organizing Department: NSS (UNIT-I, II, III and IV)

Collaborating Agency if any: NIL

Number of Participants: 100

**Description about the Activity**:On the fourth day of the camp, the resource person Dr.Kesavan, Director District Blindness Control Society, Cuddalore delivered lecture about *the* community awareness on eye care and lay stress on preventive measures *awareness* about eye care and also explained by the eye camps with the help of Voluntary Organisations and District Mobile Ophthalmic Units, provides financial assistance to Voluntary Organisations for performing Cataract Operations, undertakes propaganda activities under health education programme in the District and monitors the implementation of the Blindness Control Programme in District level as per the directions of Government / State Blindness Control Society's of Periyar arts College, Cuddalore conducted free eye camp with the help of The District Blindness Control Society.This free eye camp was very useful for around 55 people and 100 NSS volunteers, 4 NSS POs.