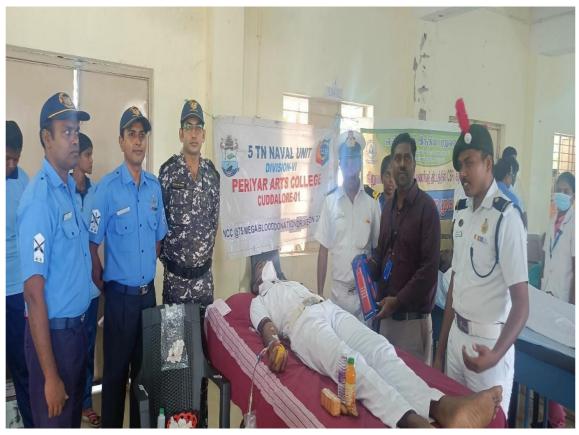

Devanampattinam, Cuddalore - 607 001 (A Higher Educational Institution run by the Goverment of Tamilnadu) Affiliated to Annamalai University, Annamalainagar (: 04142 213166 www.pacc.in

<image>

Name of the Activity: Eye donation Awareness Programme and free eye Camp

Duration Date and Time: 16.3.24 and 10.30AM

Organizing Department: NSS (UNIT-I, II, III and IV)

Collaborating Agency if any: NIL

Number of Participants: 100

**Description about the Activity**:On the fourth day of the camp, the resource person Dr.Kesavan, Director District Blindness Control Society, Cuddalore delivered lecture about *the* community awareness on eye care and lay stress on preventive measures *awareness* about eye care and also explained by the eye camps with the help of Voluntary Organisations and District Mobile Ophthalmic Units, provides financial assistance to Voluntary Organisations for performing Cataract Operations, undertakes propaganda activities under health education programme in the District and monitors the implementation of the Blindness Control Programme in District level as per the directions of Government / State Blindness Control Society's of Periyar arts College, Cuddalore conducted free eye camp with the help of The District Blindness Control Society.This free eye camp was very useful for around 55 people and 100 NSS volunteers, 4 NSS POs.