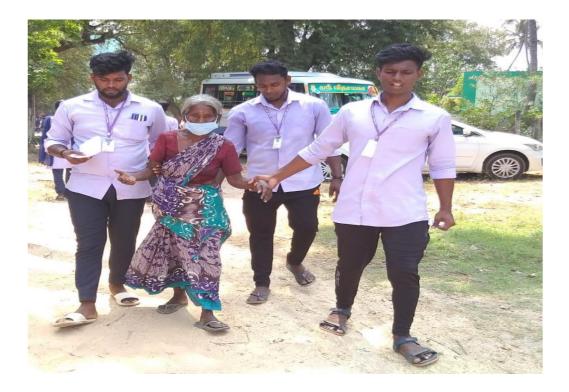

## **Activity: Disaster Management Mock Drill and Awareness Programme**

## **DISASTER MANAGEMENT CELL**

Name of the Activity : Disaster Management Mock Drill and Awareness Programme

Duration Date and Time : 3 Hours 23.01.2024 10am - 1pm

Organizing Department : Disaster Management Cell

Collaborating Agency : Cuddalore District Disaster Management Authority

Number of Participants : 257

Devanampattinam, Cuddalore - 607 001 (A Higher Educational Institution run by the Goverment of Tamilnadu) Affiliated to Annamalai University, Annamalainagar

#### **Description about the Activity:**

Disaster Management Cell of Periyar Arts College, Cuddalore in collaboration with Cuddalore District Disaster Management Authority organisedDisaster Management Mock Drill and Awareness Programmeon 23.01.2024, which includes demonstrations like extinguishing the fire, rescuing the people trapped at higher floors of buildings, rescuing the persons whose clothing have caught fire, etc. The programme was conducted with an aim to prepare the individuals readiness to handle emergency crises during fires, hazardous chemical release, medical emergencies and natural calamities.