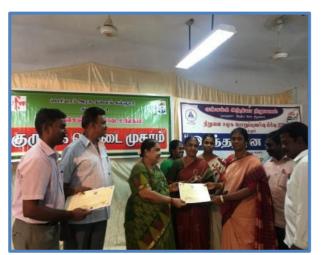

## Activity: Voters Awareness Special Camp 2024-Day-3(FN Session)

: principal@pacc.in

Name of the Activity: Voters Awareness Programme Duration Date and Time: 15.3.24 and 2.30PM Organizing Department: NSS (UNIT-I, II, III and IV) Collaborating Agency if any: NIL Number of Participants: 100

**Description about the Activity**: In the third day of the NSS special camp organised at Government High School, Ramapuram West, Dr Subash Chandra Bose, Assistant Professor, from the Political Science Department gave a lecture on "Good Governance and People Participation." For better clarity on the subject, the resource person shared various examples and instances on the issue faced in ordinary day today life. Thereafter Voters awareness Rally conducted by NSS Volunteers in Ramapuram village to promote 100% *voter* turnout in the upcoming general elections on April 19. NSS volunteer's efforts and encouraged them for casting the vote and spread the message(distributed the pamphlet) to people of importance of voting in the society. The program was successfully coordinated by the NSS coordinators of all the four Units.