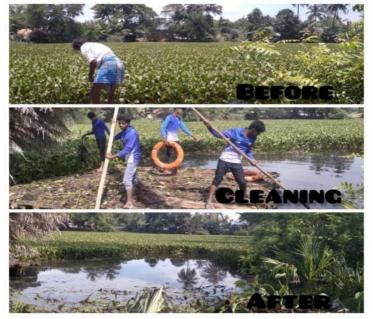

## Activity: Cleaning Campaign And "Meendum Manjappai"--Day 5 Special Camp

Name of the Activity: Cleaning Campaign Duration Date and Time: 17.3.24 and 10.30AM Organizing Department: NSS (UNIT-I, II, III and IV) Collaborating Agency if any: NIL Number of Participants: 100

**Description about the Activity** : In the NSS special camp organised at Government High School, Ramapuram West, On the fifth day of the camp, the NSS volunteers visited the adopted village, Ramapuram. The students moved from the school to the village by organizing a rally on cleanliness drive. The volunteers collected garbage, plastic and other waste from the village. Murugan Temple in village was also cleaned.

## Activity: Swach Bharat Cleaning Campaign & Tree Plantation -Special Camp 2024-Day-6

Name of the Activity : Swach Bharat Cleaning Campaign & Tree Plantation

: 18.3.24 and 10.30-5.00PM Duration Date and Time

Organizing Department : NSS (UNIT-I, II, III and IV)

Collaborating Agency if any: NIL

Number of Participants : 100

**Description about the Activity : On** the sixth day of the NSS special camp organised at Government High School, Ramapuram West cleanliness drive was carried out, cleaning of the street premises near the school. After the lunch break Our NSS team has also done tree plantation at school campus. Our intention of tree plantation at school was to contribute to environment by providing oxygen, improving air quality, climate amelioration, conserving water and preserving soil.