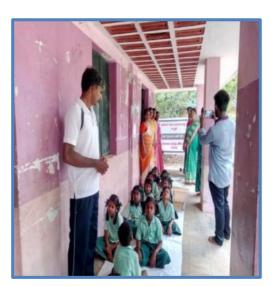

## Activity: Voters Awareness Special Camp 2024-Day-3(FN Session)

: principal@pacc.in

Name of the Activity: Voters Awareness Programme Duration Date and Time: 15.3.24 and 2.30PM Organizing Department: NSS (UNIT-I, II, III and IV) Collaborating Agency if any: NIL Number of Participants: 100

**Description about the Activity**: In the third day of the NSS special camp organised at Government High School, Ramapuram West, Dr Subash Chandra Bose, Assistant Professor, from the Political Science Department gave a lecture on "Good Governance and People Participation." For better clarity on the subject, the resource person shared various examples and instances on the issue faced in ordinary day today life. Thereafter Voters awareness Rally conducted by NSS Volunteers in Ramapuram village to promote 100% *voter* turnout in the upcoming general elections on April 19. NSS volunteer's efforts and encouraged them for casting the vote and spread the message(distributed the pamphlet) to people of importance of voting in the society. The program was successfully coordinated by the NSS coordinators of all the four Units.