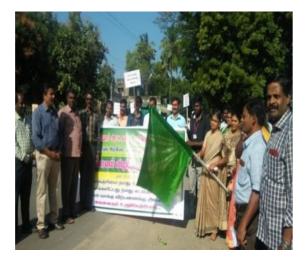

## Activity: Voters Awareness Special Camp 2024-Day-3(FN Session)

: principal@pacc.in

Name of the Activity: Voters Awareness Programme Duration Date and Time: 15.3.24 and 2.30PM Organizing Department: NSS (UNIT-I, II, III and IV) Collaborating Agency if any: NIL Number of Participants: 100

**Description about the Activity**: In the third day of the NSS special camp organised at Government High School, Ramapuram West, Dr Subash Chandra Bose, Assistant Professor, from the Political Science Department gave a lecture on "Good Governance and People Participation." For better clarity on the subject, the resource person shared various examples and instances on the issue faced in ordinary day today life. Thereafter Voters awareness Rally conducted by NSS Volunteers in Ramapuram village to promote 100% *voter* turnout in the upcoming general elections on April 19. NSS volunteer's efforts and encouraged them for casting the vote and spread the message(distributed the pamphlet) to people of importance of voting in the society. The program was successfully coordinated by the NSS coordinators of all the four Units.