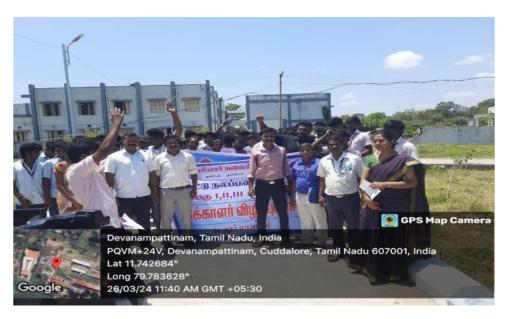

## **NSS Activity: Voters Awareness Program**

| Name of the Activity       | : Voters Awareness Program                           |
|----------------------------|------------------------------------------------------|
| Duration Date and Time     | : 26.3.24 and 11.30AM                                |
| Organizing Department      | : NSS (UNIT-I, II, III and IV) and Political Science |
| Collaborating Agency if an | ny: NIL                                              |
| Number of Participants     | : 70                                                 |

**Description about the Activity**: Voting is an integral part of democracy, and it is necessary for people to have a voice. By voting, we can create change and make a difference in our community. In view of upcoming elections, the Social Awareness & Environment Sustenance Club (NSS Unit) of Perivar Arts College organized "Voter awareness program in Devanampattinam on 25.03.2024 under SVEEP activity. The main objective of this program is to enlighten, enable and empower every citizen to register as a voter and cast his/her vote at upcoming election in an informed and ethical manner. Mrs.Shanthi Ramakrishnan,Principal(i/c) inaugurated the programme.

NSS volunteers Emphasised the importance of voting and administered with voter's oath. The volunteers created awareness about voting by holding banners and raising different slogans such as 'My vote is My rights'in the Devanampattinam village. The program was successfully coordinated by the faculty coordinator Dr.Krishnamoorthy (NSS Unit-1,PO), Dr.S.Mithira (NSS Unit-2,PO), Dr.K.Aruldoss(NSS Unit-3,PO), Dr.R.Periyanayagi(NSS Unit-4, PO).