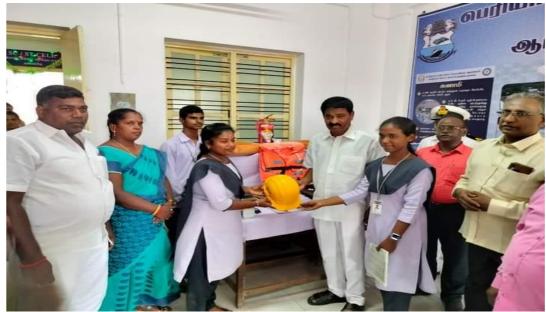

Devanampattinam, Cuddalore - 607 001 (A Higher Educational Institution run by the Goverment of Tamilnadu) Affiliated to Annamalai University, Annamalainagar (: 04142 213166 www.pacc.in

<image>

Name of the Activity: Eye donation Awareness Programme and free eye Camp

Duration Date and Time: 16.3.24 and 10.30AM

Organizing Department: NSS (UNIT-I, II, III and IV)

Collaborating Agency if any: NIL

Number of Participants: 100

**Description about the Activity**:On the fourth day of the camp, the resource person Dr.Kesavan, Director District Blindness Control Society, Cuddalore delivered lecture about *the* community awareness on eye care and lay stress on preventive measures *awareness* about eye care and also explained by the eye camps with the help of Voluntary Organisations and District Mobile Ophthalmic Units, provides financial assistance to Voluntary Organisations for performing Cataract Operations, undertakes propaganda activities under health education programme in the District and monitors the implementation of the Blindness Control Programme in District level as per the directions of Government / State Blindness Control Society's of Periyar arts College, Cuddalore conducted free eye camp with the help of The District Blindness Control Society.This free eye camp was very useful for around 55 people and 100 NSS volunteers, 4 NSS POs.