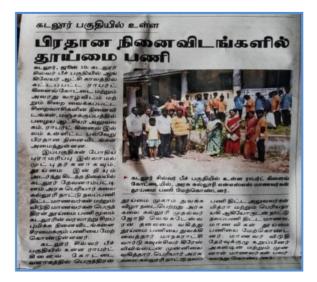

## பேரிடர் தடுப்பு விழிப்புணர்வு

கடலூர், ஜன. 24: கடலூர் மாவட்ட வருவாய் துறை யின் பேரிடர் மேலாண்மை அலகு மற்றும் கடலூர் பெரியார் கலைக் கல்லூரி பேரிடர் மேலாண்மை குழு இணைந்து பேரிடர் தடுப்பு ஒத்திகை மற்றும் விழிப்பு ணர்வு நிகழ்ச்சியை கடலூர் பெரியார் கலை கல்லூரி யில் நடத்தின. வட்டாட்சி யர் விஜய ஆனந்த் தலைமை தாங்கினார். கல்லூரியின் கணினி அறிவியல் துறை தலைவர் கீதா முன்னிலை வகித்தார்.

கினகான்

துணை வட்டாட்சியர் சுபாஷ், உதவி மாவட்ட அலு வலர் (தீயணைப்பு மற்றும் மீட்பு குழு) விஜயகு மார், தேவனாம்பட்டினம் உதவி ஆய்வாளர் பிரபாக ரன், கிராம நிர்வாக அலு வலர் பாலமுருகன், கட லூர் மாமன்ற உறுப்பினர் மகேஷ்வரி விஜயகுமார், சுகாதார துறை கதிரவன் பங்கேற்று பேசினர். பேரிடர் காலங்களில்

பேர்டர காலங்களில எவ்வாறு முன்னெச்சரிக் கையாக செயல்படுவது, பாது காத்து கொள்வது, மீட்பு நடவடிக்கைகளை மேற்கொள் வது என்பது குறித்து மாணவர்களுக்கு விழிப்புணர்வு ஏற்படுத்தப் பட்டதோடு, ஒத்திகை நிகழ் வுகளும் நடத்திக் காண்பிக் கப்பட்டன. இதில் மாணவ, மாணவியர் பங்கேற்றனர்.

முன்ன தாக கல்லூரி யின் பேரிடர் மேலாண்மை குழு பொறுப்பாசிரியரும், சமூக பணியியல் துறை தலைவருமான சேதுராமன் வரவேற்றார்.

பேரிடர் கால நண் பர்கள் மாவட்ட ஒருங்கி ணைப்பாளர் **சில**ம்பரசன் நன்றி கூறினார்.

 கடலூர் அரசு கல்லூரியில் பேரிடர் தடுப்பு விழிப்புணர்வு நிகழ்ச்சி நடந்தது.