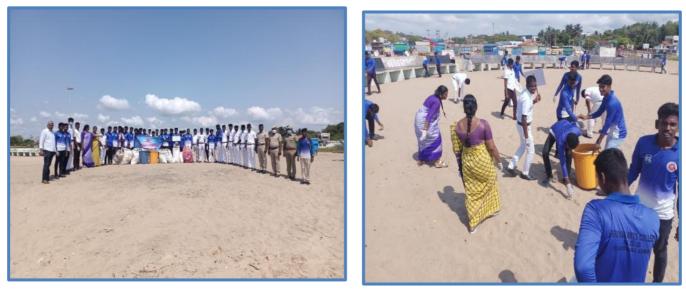

## **NSS Activity: Voters Awareness Program**

| Name of the Activity       | : Voters Awareness Program                           |
|----------------------------|------------------------------------------------------|
| Duration Date and Time     | : 26.3.24 and 11.30AM                                |
| Organizing Department      | : NSS (UNIT-I, II, III and IV) and Political Science |
| Collaborating Agency if an | ny: NIL                                              |
| Number of Participants     | : 70                                                 |

**Description about the Activity**: Voting is an integral part of democracy, and it is necessary for people to have a voice. By voting, we can create change and make a difference in our community. In view of upcoming elections, the Social Awareness & Environment Sustenance Club (NSS Unit) of Perivar Arts College organized "Voter awareness program in Devanampattinam on 25.03.2024 under SVEEP activity. The main objective of this program is to enlighten, enable and empower every citizen to register as a voter and cast his/her vote at upcoming election in an informed and ethical manner. Mrs.Shanthi Ramakrishnan,Principal(i/c) inaugurated the programme.

NSS volunteers Emphasised the importance of voting and administered with voter's oath. The volunteers created awareness about voting by holding banners and raising different slogans such as 'My vote is My rights'in the Devanampattinam village. The program was successfully coordinated by the faculty coordinator Dr.Krishnamoorthy (NSS Unit-1,PO), Dr.S.Mithira (NSS Unit-2,PO), Dr.K.Aruldoss(NSS Unit-3,PO), Dr.R.Periyanayagi(NSS Unit-4, PO).