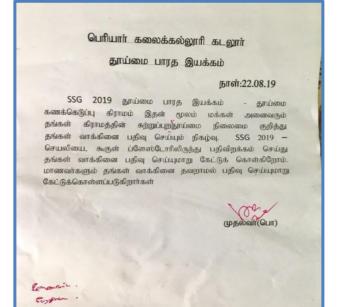

## பேரிடர் தடுப்பு விழிப்புணர்வு

கடலூர், ஜன. 24: கடலூர் மாவட்ட வருவாய் துறை யின் பேரிடர் மேலாண்மை அலகு மற்றும் கடலூர் பெரியார் கலைக் கல்லூரி பேரிடர் மேலாண்மை குழு இணைந்து பேரிடர் தடுப்பு ஒத்திகை மற்றும் விழிப்பு ணர்வு நிகழ்ச்சியை கடலூர் பெரியார் கலை கல்லூரி யில் நடத்தின. வட்டாட்சி யர் விஜய ஆனந்த் தலைமை தாங்கினார். கல்லூரியின் கணினி அறிவியல் துறை தலைவர் கீதா முன்னிலை வகித்தார்.

கினகான்

துணை வட்டாட்சியர் சுபாஷ், உதவி மாவட்ட அலு வலர் (தீயணைப்பு மற்றும் மீட்பு குழு) விஜயகு மார், தேவனாம்பட்டினம் உதவி ஆய்வாளர் பிரபாக ரன், கிராம நிர்வாக அலு வலர் பாலமுருகன், கட லூர் மாமன்ற உறுப்பினர் மகேஷ்வரி விஜயகுமார், சுகாதார துறை கதிரவன் பங்கேற்று பேசினர். பேரிடர் காலங்களில்

பேர்டர காலங்களில எவ்வாறு முன்னெச்சரிக் கையாக செயல்படுவது, பாது காத்து கொள்வது, மீட்பு நடவடிக்கைகளை மேற்கொள் வது என்பது குறித்து மாணவர்களுக்கு விழிப்புணர்வு ஏற்படுத்தப் பட்டதோடு, ஒத்திகை நிகழ் வுகளும் நடத்திக் காண்பிக் கப்பட்டன. இதில் மாணவ, மாணவியர் பங்கேற்றனர்.

முன்ன தாக கல்லூரி யின் பேரிடர் மேலாண்மை குழு பொறுப்பாசிரியரும், சமூக பணியியல் துறை தலைவருமான சேதுராமன் வரவேற்றார்.

பேரிடர் கால நண் பர்கள் மாவட்ட ஒருங்கி ணைப்பாளர் **சில**ம்பரசன் நன்றி கூறினார்.

 கடலூர் அரசு கல்லூரியில் பேரிடர் தடுப்பு விழிப்புணர்வு நிகழ்ச்சி நடந்தது.