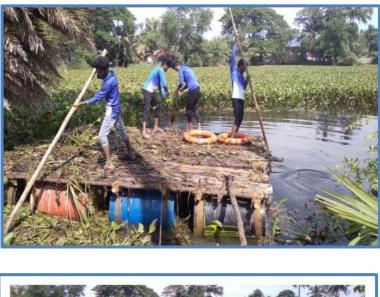

## Activity: Cleaning Campaign And "Meendum Manjappai"--Day 5 Special Camp

Name of the Activity: Cleaning Campaign Duration Date and Time: 17.3.24 and 10.30AM Organizing Department: NSS (UNIT-I, II, III and IV) Collaborating Agency if any: NIL Number of Participants: 100

**Description about the Activity** : In the NSS special camp organised at Government High School, Ramapuram West, On the fifth day of the camp, the NSS volunteers visited the adopted village, Ramapuram. The students moved from the school to the village by organizing a rally on cleanliness drive. The volunteers collected garbage, plastic and other waste from the village. Murugan Temple in village was also cleaned.

## Activity: Swach Bharat Cleaning Campaign & Tree Plantation -Special Camp 2024-Day-6

Name of the Activity : Swach Bharat Cleaning Campaign & Tree Plantation

: 18.3.24 and 10.30-5.00PM Duration Date and Time

Organizing Department : NSS (UNIT-I, II, III and IV)

Collaborating Agency if any: NIL

Number of Participants : 100

**Description about the Activity : On** the sixth day of the NSS special camp organised at Government High School, Ramapuram West cleanliness drive was carried out, cleaning of the street premises near the school. After the lunch break Our NSS team has also done tree plantation at school campus. Our intention of tree plantation at school was to contribute to environment by providing oxygen, improving air quality, climate amelioration, conserving water and preserving soil.