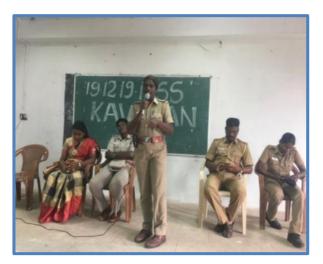

## Activity: Voters Awareness Special Camp 2024-Day-3(FN Session)

: principal@pacc.in

Name of the Activity: Voters Awareness Programme Duration Date and Time: 15.3.24 and 2.30PM Organizing Department: NSS (UNIT-I, II, III and IV) Collaborating Agency if any: NIL Number of Participants: 100

**Description about the Activity**: In the third day of the NSS special camp organised at Government High School, Ramapuram West, Dr Subash Chandra Bose, Assistant Professor, from the Political Science Department gave a lecture on "Good Governance and People Participation." For better clarity on the subject, the resource person shared various examples and instances on the issue faced in ordinary day today life. Thereafter Voters awareness Rally conducted by NSS Volunteers in Ramapuram village to promote 100% *voter* turnout in the upcoming general elections on April 19. NSS volunteer's efforts and encouraged them for casting the vote and spread the message(distributed the pamphlet) to people of importance of voting in the society. The program was successfully coordinated by the NSS coordinators of all the four Units.