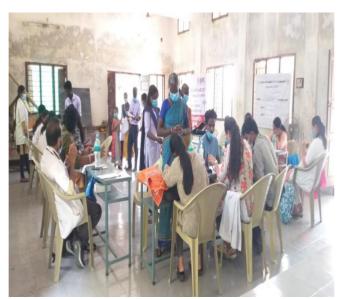

Devanampattinam, Cuddalore - 607 001 (A Higher Educational Institution run by the Goverment of Tamilnadu) Affiliated to Annamalai University, Annamalainagar (: 04142 213166 www.pacc.in

<image>

Name of the Activity: Eye donation Awareness Programme and free eye Camp

Duration Date and Time: 16.3.24 and 10.30AM

Organizing Department: NSS (UNIT-I, II, III and IV)

Collaborating Agency if any: NIL

Number of Participants: 100

**Description about the Activity**:On the fourth day of the camp, the resource person Dr.Kesavan, Director District Blindness Control Society, Cuddalore delivered lecture about *the* community awareness on eye care and lay stress on preventive measures *awareness* about eye care and also explained by the eye camps with the help of Voluntary Organisations and District Mobile Ophthalmic Units, provides financial assistance to Voluntary Organisations for performing Cataract Operations, undertakes propaganda activities under health education programme in the District and monitors the implementation of the Blindness Control Programme in District level as per the directions of Government / State Blindness Control Society's of Periyar arts College, Cuddalore conducted free eye camp with the help of The District Blindness Control Society.This free eye camp was very useful for around 55 people and 100 NSS volunteers, 4 NSS POs.