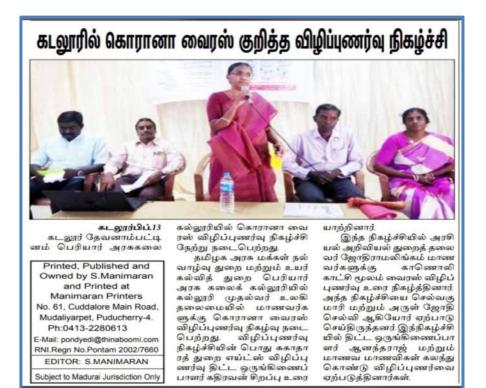

## பேரிடர் தடுப்பு விழிப்புணர்வு

கடலூர், ஜன. 24: கடலூர் மாவட்ட வருவாய் துறை யின் பேரிடர் மேலாண்மை அலகு மற்றும் கடலூர் பெரியார் கலைக் கல்லூரி பேரிடர் மேலாண்மை குழு இணைந்து பேரிடர் தடுப்பு ஒத்திகை மற்றும் விழிப்பு ணர்வு நிகழ்ச்சியை கடலூர் பெரியார் கலை கல்லூரி யில் நடத்தின. வட்டாட்சி யர் விஜய ஆனந்த் தலைமை தாங்கினார். கல்லூரியின் கணினி அறிவியல் துறை தலைவர் கீதா முன்னிலை வகித்தார்.

கினகான்

துணை வட்டாட்சியர் சுபாஷ், உதவி மாவட்ட அலு வலர் (தீயணைப்பு மற்றும் மீட்பு குழு) விஜயகு மார், தேவனாம்பட்டினம் உதவி ஆய்வாளர் பிரபாக ரன், கிராம நிர்வாக அலு வலர் பாலமுருகன், கட லூர் மாமன்ற உறுப்பினர் மகேஷ்வரி விஜயகுமார், சுகாதார துறை கதிரவன் பங்கேற்று பேசினர். பேரிடர் காலங்களில்

பேர்டர காலங்களில எவ்வாறு முன்னெச்சரிக் கையாக செயல்படுவது, பாது காத்து கொள்வது, மீட்பு நடவடிக்கைகளை மேற்கொள் வது என்பது குறித்து மாணவர்களுக்கு விழிப்புணர்வு ஏற்படுத்தப் பட்டதோடு, ஒத்திகை நிகழ் வுகளும் நடத்திக் காண்பிக் கப்பட்டன. இதில் மாணவ, மாணவியர் பங்கேற்றனர்.

முன்ன தாக கல்லூரி யின் பேரிடர் மேலாண்மை குழு பொறுப்பாசிரியரும், சமூக பணியியல் துறை தலைவருமான சேதுராமன் வரவேற்றார்.

பேரிடர் கால நண் பர்கள் மாவட்ட ஒருங்கி ணைப்பாளர் **சில**ம்பரசன் நன்றி கூறினார்.

 கடலூர் அரசு கல்லூரியில் பேரிடர் தடுப்பு விழிப்புணர்வு நிகழ்ச்சி நடந்தது.