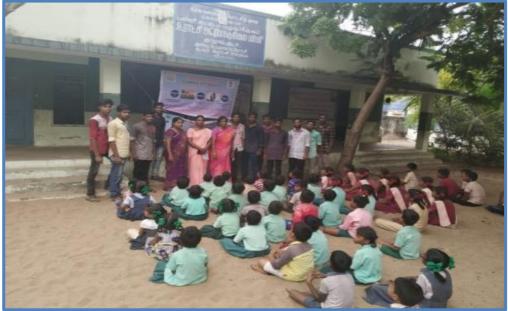

## **Activity: Disaster Management Mock Drill and Awareness Programme**

## **DISASTER MANAGEMENT CELL**

Name of the Activity : Disaster Management Mock Drill and Awareness Programme

Duration Date and Time : 3 Hours 23.01.2024 10am - 1pm

Organizing Department : Disaster Management Cell

Collaborating Agency : Cuddalore District Disaster Management Authority

Number of Participants : 257

Devanampattinam, Cuddalore - 607 001 (A Higher Educational Institution run by the Goverment of Tamilnadu) Affiliated to Annamalai University, Annamalainagar

#### **Description about the Activity:**

Disaster Management Cell of Periyar Arts College, Cuddalore in collaboration with Cuddalore District Disaster Management Authority organisedDisaster Management Mock Drill and Awareness Programmeon 23.01.2024, which includes demonstrations like extinguishing the fire, rescuing the people trapped at higher floors of buildings, rescuing the persons whose clothing have caught fire, etc. The programme was conducted with an aim to prepare the individuals readiness to handle emergency crises during fires, hazardous chemical release, medical emergencies and natural calamities.