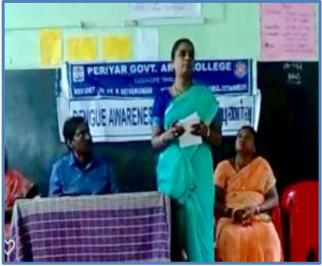

Devanampattinam, Cuddalore - 607 001 (A Higher Educational Institution run by the Goverment of Tamilnadu) Affiliated to Annamalai University, Annamalainagar (: 04142 213166 www.pacc.in

<image>

Name of the Activity: Eye donation Awareness Programme and free eye Camp

Duration Date and Time: 16.3.24 and 10.30AM

Organizing Department: NSS (UNIT-I, II, III and IV)

Collaborating Agency if any: NIL

Number of Participants: 100

**Description about the Activity**:On the fourth day of the camp, the resource person Dr.Kesavan, Director District Blindness Control Society, Cuddalore delivered lecture about *the* community awareness on eye care and lay stress on preventive measures *awareness* about eye care and also explained by the eye camps with the help of Voluntary Organisations and District Mobile Ophthalmic Units, provides financial assistance to Voluntary Organisations for performing Cataract Operations, undertakes propaganda activities under health education programme in the District and monitors the implementation of the Blindness Control Programme in District level as per the directions of Government / State Blindness Control Society's of Periyar arts College, Cuddalore conducted free eye camp with the help of The District Blindness Control Society.This free eye camp was very useful for around 55 people and 100 NSS volunteers, 4 NSS POs.