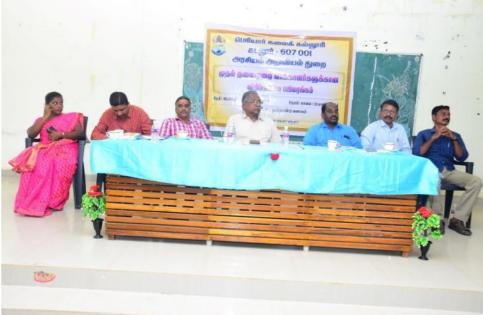

## பேரிடர் தடுப்பு விழிப்புணர்வு

கடலூர், ஜன. 24: கடலூர் மாவட்ட வருவாய் துறை யின் பேரிடர் மேலாண்மை அலகு மற்றும் கடலூர் பெரியார் கலைக் கல்லூரி பேரிடர் மேலாண்மை குழு இணைந்து பேரிடர் தடுப்பு ஒத்திகை மற்றும் விழிப்பு ணர்வு நிகழ்ச்சியை கடலூர் பெரியார் கலை கல்லூரி யில் நடத்தின. வட்டாட்சி யர் விஜய ஆனந்த் தலைமை தாங்கினார். கல்லூரியின் கணினி அறிவியல் துறை தலைவர் கீதா முன்னிலை வகித்தார்.

கினகான்

துணை வட்டாட்சியர் சுபாஷ், உதவி மாவட்ட அலு வலர் (தீயணைப்பு மற்றும் மீட்பு குழு) விஜயகு மார், தேவனாம்பட்டினம் உதவி ஆய்வாளர் பிரபாக ரன், கிராம நிர்வாக அலு வலர் பாலமுருகன், கட லூர் மாமன்ற உறுப்பினர் மகேஷ்வரி விஜயகுமார், சுகாதார துறை கதிரவன் பங்கேற்று பேசினர். பேரிடர் காலங்களில்

பேர்டர காலங்களில எவ்வாறு முன்னெச்சரிக் கையாக செயல்படுவது, பாது காத்து கொள்வது, மீட்பு நடவடிக்கைகளை மேற்கொள் வது என்பது குறித்து மாணவர்களுக்கு விழிப்புணர்வு ஏற்படுத்தப் பட்டதோடு, ஒத்திகை நிகழ் வுகளும் நடத்திக் காண்பிக் கப்பட்டன. இதில் மாணவ, மாணவியர் பங்கேற்றனர்.

முன்ன தாக கல்லூரி யின் பேரிடர் மேலாண்மை குழு பொறுப்பாசிரியரும், சமூக பணியியல் துறை தலைவருமான சேதுராமன் வரவேற்றார்.

பேரிடர் கால நண் பர்கள் மாவட்ட ஒருங்கி ணைப்பாளர் **சில**ம்பரசன் நன்றி கூறினார்.

 கடலூர் அரசு கல்லூரியில் பேரிடர் தடுப்பு விழிப்புணர்வு நிகழ்ச்சி நடந்தது.

#### **Description about the Activity:**

Disaster Management Cell of Periyar Arts College, Cuddalore in collaboration with Cuddalore District Disaster Management Authority organisedDisaster Management Mock Drill and Awareness Programmeon 23.01.2024, which includes demonstrations like extinguishing the fire, rescuing the people trapped at higher floors of buildings, rescuing the persons whose clothing have caught fire, etc. The programme was conducted with an aim to prepare the individuals readiness to handle emergency crises during fires, hazardous chemical release, medical emergencies and natural calamities.