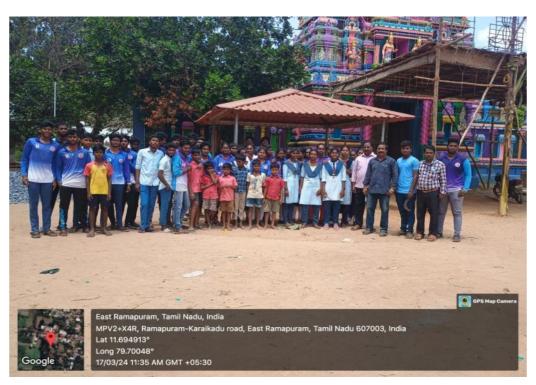

Devanampattinam, Cuddalore - 607 001 (A Higher Educational Institution run by the Goverment of Tamilnadu) Affiliated to Annamalai University, Annamalainagar (: 04142 213166 www.pacc.in

<image>

Name of the Activity: Eye donation Awareness Programme and free eye Camp

Duration Date and Time: 16.3.24 and 10.30AM

Organizing Department: NSS (UNIT-I, II, III and IV)

Collaborating Agency if any: NIL

Number of Participants: 100

**Description about the Activity**:On the fourth day of the camp, the resource person Dr.Kesavan, Director District Blindness Control Society, Cuddalore delivered lecture about *the* community awareness on eye care and lay stress on preventive measures *awareness* about eye care and also explained by the eye camps with the help of Voluntary Organisations and District Mobile Ophthalmic Units, provides financial assistance to Voluntary Organisations for performing Cataract Operations, undertakes propaganda activities under health education programme in the District and monitors the implementation of the Blindness Control Programme in District level as per the directions of Government / State Blindness Control Society's of Periyar arts College, Cuddalore conducted free eye camp with the help of The District Blindness Control Society.This free eye camp was very useful for around 55 people and 100 NSS volunteers, 4 NSS POs.