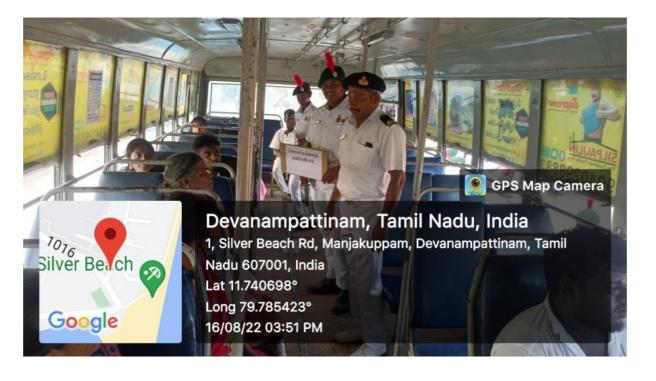

## **NSS Activity: Voters Awareness Program**

| Name of the Activity       | : Voters Awareness Program                           |
|----------------------------|------------------------------------------------------|
| Duration Date and Time     | : 26.3.24 and 11.30AM                                |
| Organizing Department      | : NSS (UNIT-I, II, III and IV) and Political Science |
| Collaborating Agency if an | ny: NIL                                              |
| Number of Participants     | : 70                                                 |

**Description about the Activity**: Voting is an integral part of democracy, and it is necessary for people to have a voice. By voting, we can create change and make a difference in our community. In view of upcoming elections, the Social Awareness & Environment Sustenance Club (NSS Unit) of Perivar Arts College organized "Voter awareness program in Devanampattinam on 25.03.2024 under SVEEP activity. The main objective of this program is to enlighten, enable and empower every citizen to register as a voter and cast his/her vote at upcoming election in an informed and ethical manner. Mrs.Shanthi Ramakrishnan,Principal(i/c) inaugurated the programme.

NSS volunteers Emphasised the importance of voting and administered with voter's oath. The volunteers created awareness about voting by holding banners and raising different slogans such as 'My vote is My rights'in the Devanampattinam village. The program was successfully coordinated by the faculty coordinator Dr.Krishnamoorthy (NSS Unit-1,PO), Dr.S.Mithira (NSS Unit-2,PO), Dr.K.Aruldoss(NSS Unit-3,PO), Dr.R.Periyanayagi(NSS Unit-4, PO).