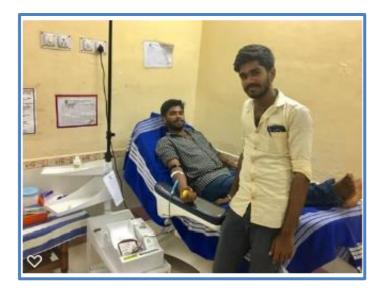

## Activity: Say No to Drugs awareness rally

Name of the Activity: Anti-drug awareness rally Duration Date and Time :26.06.2023& 9.00am Organizing Department: NSS Unit I, II, III& IV Collaborating Agency if any: Nil Number of Participants: 70