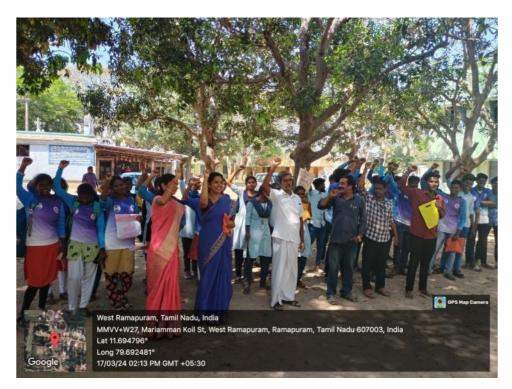

## Activity: Voters Awareness Special Camp 2024-Day-3(FN Session)

: principal@pacc.in

Name of the Activity: Voters Awareness Programme Duration Date and Time: 15.3.24 and 2.30PM Organizing Department: NSS (UNIT-I, II, III and IV) Collaborating Agency if any: NIL Number of Participants: 100

**Description about the Activity**: In the third day of the NSS special camp organised at Government High School, Ramapuram West, Dr Subash Chandra Bose, Assistant Professor, from the Political Science Department gave a lecture on "Good Governance and People Participation." For better clarity on the subject, the resource person shared various examples and instances on the issue faced in ordinary day today life. Thereafter Voters awareness Rally conducted by NSS Volunteers in Ramapuram village to promote 100% *voter* turnout in the upcoming general elections on April 19. NSS volunteer's efforts and encouraged them for casting the vote and spread the message(distributed the pamphlet) to people of importance of voting in the society. The program was successfully coordinated by the NSS coordinators of all the four Units.