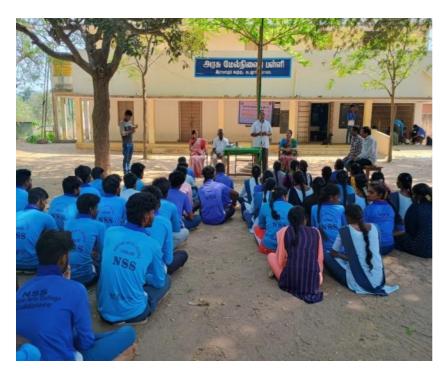

## Activity: Special Camp 2024-Day-3(FN Session)

**Name of the Activity** :Suicide eliminates the possibility of it ever getting better', Pledge for world consumer Rights Day-2024 & Cleaning Campaign

Duration Date and Time: 15.3.24 and 10.30AMOrganizing Department: NSS (UNIT-I, II, III and IV)Collaborating Agency if any: NILNumber of Participants: 100

**Description about the Activity**:: In the third day of the NSS special camp organised at Government High School, Ramapuram West, Cuddalore, Dr. Michael, Psychologist, Govt.Head Quarters, Cuddalore delivered a talk as Resource Person in the Social Awareness Programme on People with the topic as 'Suicide eliminates the possibility of it ever getting better'.After the session Resource person, NSS POs , and the volunteers took a pledge to assert all our rights and be an aware and empowered consumer due to World Consumer Rights Day 2024.Thereafter, the volunteers collected garbage dumped around the school, templepremises and cleaned the area.