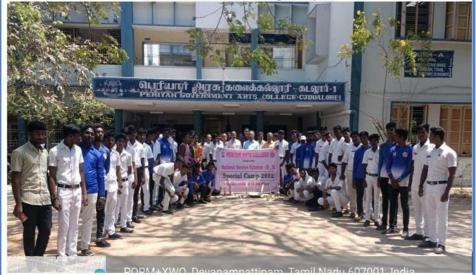

## **NSS Activity: Voters Awareness Program**

| Name of the Activity       | : Voters Awareness Program                           |
|----------------------------|------------------------------------------------------|
| Duration Date and Time     | : 26.3.24 and 11.30AM                                |
| Organizing Department      | : NSS (UNIT-I, II, III and IV) and Political Science |
| Collaborating Agency if an | ny: NIL                                              |
| Number of Participants     | : 70                                                 |

**Description about the Activity**: Voting is an integral part of democracy, and it is necessary for people to have a voice. By voting, we can create change and make a difference in our community. In view of upcoming elections, the Social Awareness & Environment Sustenance Club (NSS Unit) of Perivar Arts College organized "Voter awareness program in Devanampattinam on 25.03.2024 under SVEEP activity. The main objective of this program is to enlighten, enable and empower every citizen to register as a voter and cast his/her vote at upcoming election in an informed and ethical manner. Mrs.Shanthi Ramakrishnan,Principal(i/c) inaugurated the programme.

NSS volunteers Emphasised the importance of voting and administered with voter's oath. The volunteers created awareness about voting by holding banners and raising different slogans such as 'My vote is My rights'in the Devanampattinam village. The program was successfully coordinated by the faculty coordinator Dr.Krishnamoorthy (NSS Unit-1,PO), Dr.S.Mithira (NSS Unit-2,PO), Dr.K.Aruldoss(NSS Unit-3,PO), Dr.R.Periyanayagi(NSS Unit-4, PO).