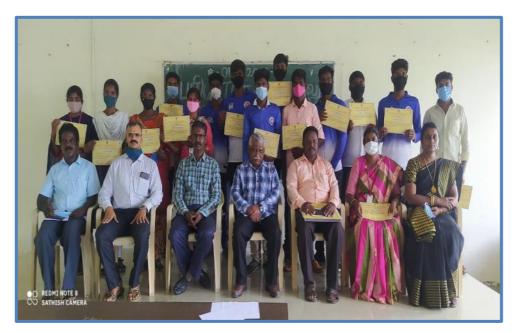

## **NSS Activity: Voters Awareness Program**

| Name of the Activity       | : Voters Awareness Program                           |
|----------------------------|------------------------------------------------------|
| Duration Date and Time     | : 26.3.24 and 11.30AM                                |
| Organizing Department      | : NSS (UNIT-I, II, III and IV) and Political Science |
| Collaborating Agency if an | ny: NIL                                              |
| Number of Participants     | : 70                                                 |

**Description about the Activity**: Voting is an integral part of democracy, and it is necessary for people to have a voice. By voting, we can create change and make a difference in our community. In view of upcoming elections, the Social Awareness & Environment Sustenance Club (NSS Unit) of Perivar Arts College organized "Voter awareness program in Devanampattinam on 25.03.2024 under SVEEP activity. The main objective of this program is to enlighten, enable and empower every citizen to register as a voter and cast his/her vote at upcoming election in an informed and ethical manner. Mrs.Shanthi Ramakrishnan,Principal(i/c) inaugurated the programme.

NSS volunteers Emphasised the importance of voting and administered with voter's oath. The volunteers created awareness about voting by holding banners and raising different slogans such as 'My vote is My rights'in the Devanampattinam village. The program was successfully coordinated by the faculty coordinator Dr.Krishnamoorthy (NSS Unit-1,PO), Dr.S.Mithira (NSS Unit-2,PO), Dr.K.Aruldoss(NSS Unit-3,PO), Dr.R.Periyanayagi(NSS Unit-4, PO).