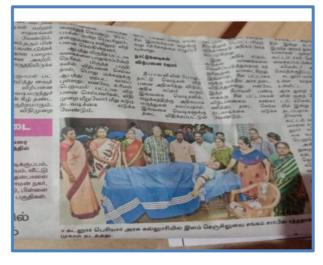

## பேரிடர் தடுப்பு விழிப்புணர்வு

கடலூர், ஜன. 24: கடலூர் மாவட்ட வருவாய் துறை யின் பேரிடர் மேலாண்மை அலகு மற்றும் கடலூர் பெரியார் கலைக் கல்லூரி பேரிடர் மேலாண்மை குழு இணைந்து பேரிடர் தடுப்பு ஒத்திகை மற்றும் விழிப்பு ணர்வு நிகழ்ச்சியை கடலூர் பெரியார் கலை கல்லூரி யில் நடத்தின. வட்டாட்சி யர் விஜய ஆனந்த் தலைமை தாங்கினார். கல்லூரியின் கணினி அறிவியல் துறை தலைவர் கீதா முன்னிலை வகித்தார்.

கினகான்

துணை வட்டாட்சியர் சுபாஷ், உதவி மாவட்ட அலு வலர் (தீயணைப்பு மற்றும் மீட்பு குழு) விஜயகு மார், தேவனாம்பட்டினம் உதவி ஆய்வாளர் பிரபாக ரன், கிராம நிர்வாக அலு வலர் பாலமுருகன், கட லூர் மாமன்ற உறுப்பினர் மகேஷ்வரி விஜயகுமார், சுகாதார துறை கதிரவன் பங்கேற்று பேசினர். பேரிடர் காலங்களில்

பேர்டர காலங்களில எவ்வாறு முன்னெச்சரிக் கையாக செயல்படுவது, பாது காத்து கொள்வது, மீட்பு நடவடிக்கைகளை மேற்கொள் வது என்பது குறித்து மாணவர்களுக்கு விழிப்புணர்வு ஏற்படுத்தப் பட்டதோடு, ஒத்திகை நிகழ் வுகளும் நடத்திக் காண்பிக் கப்பட்டன. இதில் மாணவ, மாணவியர் பங்கேற்றனர்.

முன்ன தாக கல்லூரி யின் பேரிடர் மேலாண்மை குழு பொறுப்பாசிரியரும், சமூக பணியியல் துறை தலைவருமான சேதுராமன் வரவேற்றார்.

பேரிடர் கால நண் பர்கள் மாவட்ட ஒருங்கி ணைப்பாளர் **சில**ம்பரசன் நன்றி கூறினார்.

 கடலூர் அரசு கல்லூரியில் பேரிடர் தடுப்பு விழிப்புணர்வு நிகழ்ச்சி நடந்தது.