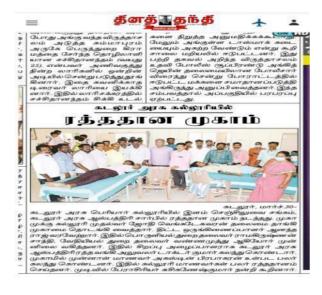

## பேரிடர் தடுப்பு விழிப்புணர்வு

கடலூர், ஜன. 24: கடலூர் மாவட்ட வருவாய் துறை யின் பேரிடர் மேலாண்மை அலகு மற்றும் கடலூர் பெரியார் கலைக் கல்லூரி பேரிடர் மேலாண்மை குழு இணைந்து பேரிடர் தடுப்பு ஒத்திகை மற்றும் விழிப்பு ணர்வு நிகழ்ச்சியை கடலூர் பெரியார் கலை கல்லூரி யில் நடத்தின. வட்டாட்சி யர் விஜய ஆனந்த் தலைமை தாங்கினார். கல்லூரியின் கணினி அறிவியல் துறை தலைவர் கீதா முன்னிலை வகித்தார்.

கினகான்

துணை வட்டாட்சியர் சுபாஷ், உதவி மாவட்ட அலு வலர் (தீயணைப்பு மற்றும் மீட்பு குழு) விஜயகு மார், தேவனாம்பட்டினம் உதவி ஆய்வாளர் பிரபாக ரன், கிராம நிர்வாக அலு வலர் பாலமுருகன், கட லூர் மாமன்ற உறுப்பினர் மகேஷ்வரி விஜயகுமார், சுகாதார துறை கதிரவன் பங்கேற்று பேசினர். பேரிடர் காலங்களில்

பேர்டர காலங்களில எவ்வாறு முன்னெச்சரிக் கையாக செயல்படுவது, பாது காத்து கொள்வது, மீட்பு நடவடிக்கைகளை மேற்கொள் வது என்பது குறித்து மாணவர்களுக்கு விழிப்புணர்வு ஏற்படுத்தப் பட்டதோடு, ஒத்திகை நிகழ் வுகளும் நடத்திக் காண்பிக் கப்பட்டன. இதில் மாணவ, மாணவியர் பங்கேற்றனர்.

முன்ன தாக கல்லூரி யின் பேரிடர் மேலாண்மை குழு பொறுப்பாசிரியரும், சமூக பணியியல் துறை தலைவருமான சேதுராமன் வரவேற்றார்.

பேரிடர் கால நண் பர்கள் மாவட்ட ஒருங்கி ணைப்பாளர் **சில**ம்பரசன் நன்றி கூறினார்.

 கடலூர் அரசு கல்லூரியில் பேரிடர் தடுப்பு விழிப்புணர்வு நிகழ்ச்சி நடந்தது.