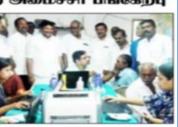

## பேரிடர் தடுப்பு விழிப்புணர்வு

கடலூர், ஜன. 24: கடலூர் மாவட்ட வருவாய் துறை யின் பேரிடர் மேலாண்மை அலகு மற்றும் கடலூர் பெரியார் கலைக் கல்லூரி பேரிடர் மேலாண்மை குழு இணைந்து பேரிடர் தடுப்பு ஒத்திகை மற்றும் விழிப்பு ணர்வு நிகழ்ச்சியை கடலூர் பெரியார் கலை கல்லூரி யில் நடத்தின. வட்டாட்சி யர் விஜய ஆனந்த் தலைமை தாங்கினார். கல்லூரியின் கணினி அறிவியல் துறை தலைவர் கீதா முன்னிலை வகித்தார்.

கினகான்

துணை வட்டாட்சியர் சுபாஷ், உதவி மாவட்ட அலு வலர் (தீயணைப்பு மற்றும் மீட்பு குழு) விஜயகு மார், தேவனாம்பட்டினம் உதவி ஆய்வாளர் பிரபாக ரன், கிராம நிர்வாக அலு வலர் பாலமுருகன், கட லூர் மாமன்ற உறுப்பினர் மகேஷ்வரி விஜயகுமார், சுகாதார துறை கதிரவன் பங்கேற்று பேசினர். பேரிடர் காலங்களில்

பேர்டர காலங்களில எவ்வாறு முன்னெச்சரிக் கையாக செயல்படுவது, பாது காத்து கொள்வது, மீட்பு நடவடிக்கைகளை மேற்கொள் வது என்பது குறித்து மாணவர்களுக்கு விழிப்புணர்வு ஏற்படுத்தப் பட்டதோடு, ஒத்திகை நிகழ் வுகளும் நடத்திக் காண்பிக் கப்பட்டன. இதில் மாணவ, மாணவியர் பங்கேற்றனர்.

முன்ன தாக கல்லூரி யின் பேரிடர் மேலாண்மை குழு பொறுப்பாசிரியரும், சமூக பணியியல் துறை தலைவருமான சேதுராமன் வரவேற்றார்.

பேரிடர் கால நண் பர்கள் மாவட்ட ஒருங்கி ணைப்பாளர் **சில**ம்பரசன் நன்றி கூறினார்.

 கடலூர் அரசு கல்லூரியில் பேரிடர் தடுப்பு விழிப்புணர்வு நிகழ்ச்சி நடந்தது.