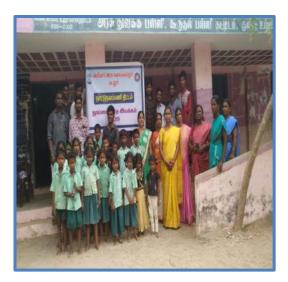

## **NSS Activity: Voters Awareness Program**

| Name of the Activity       | : Voters Awareness Program                           |
|----------------------------|------------------------------------------------------|
| Duration Date and Time     | : 26.3.24 and 11.30AM                                |
| Organizing Department      | : NSS (UNIT-I, II, III and IV) and Political Science |
| Collaborating Agency if an | ny: NIL                                              |
| Number of Participants     | : 70                                                 |

**Description about the Activity**: Voting is an integral part of democracy, and it is necessary for people to have a voice. By voting, we can create change and make a difference in our community. In view of upcoming elections, the Social Awareness & Environment Sustenance Club (NSS Unit) of Perivar Arts College organized "Voter awareness program in Devanampattinam on 25.03.2024 under SVEEP activity. The main objective of this program is to enlighten, enable and empower every citizen to register as a voter and cast his/her vote at upcoming election in an informed and ethical manner. Mrs.Shanthi Ramakrishnan,Principal(i/c) inaugurated the programme.

NSS volunteers Emphasised the importance of voting and administered with voter's oath. The volunteers created awareness about voting by holding banners and raising different slogans such as 'My vote is My rights'in the Devanampattinam village. The program was successfully coordinated by the faculty coordinator Dr.Krishnamoorthy (NSS Unit-1,PO), Dr.S.Mithira (NSS Unit-2,PO), Dr.K.Aruldoss(NSS Unit-3,PO), Dr.R.Periyanayagi(NSS Unit-4, PO).