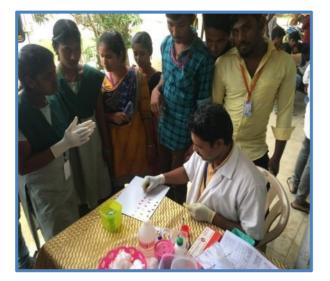

Devanampattinam, Cuddalore - 607 001 (A Higher Educational Institution run by the Goverment of Tamilnadu) Affiliated to Annamalai University, Annamalainagar (: 04142 213166 www.pacc.in

<image>

Name of the Activity: Eye donation Awareness Programme and free eye Camp

Duration Date and Time: 16.3.24 and 10.30AM

Organizing Department: NSS (UNIT-I, II, III and IV)

Collaborating Agency if any: NIL

Number of Participants: 100

**Description about the Activity**:On the fourth day of the camp, the resource person Dr.Kesavan, Director District Blindness Control Society, Cuddalore delivered lecture about *the* community awareness on eye care and lay stress on preventive measures *awareness* about eye care and also explained by the eye camps with the help of Voluntary Organisations and District Mobile Ophthalmic Units, provides financial assistance to Voluntary Organisations for performing Cataract Operations, undertakes propaganda activities under health education programme in the District and monitors the implementation of the Blindness Control Programme in District level as per the directions of Government / State Blindness Control Society's of Periyar arts College, Cuddalore conducted free eye camp with the help of The District Blindness Control Society.This free eye camp was very useful for around 55 people and 100 NSS volunteers, 4 NSS POs.