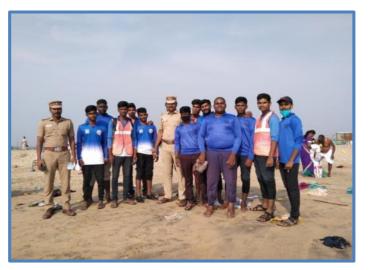

Devanampattinam, Cuddalore - 607 001 (A Higher Educational Institution run by the Goverment of Tamilnadu) Affiliated to Annamalai University, Annamalainagar (: 04142 213166 www.pacc.in

<image>

Name of the Activity: Eye donation Awareness Programme and free eye Camp

Duration Date and Time: 16.3.24 and 10.30AM

Organizing Department: NSS (UNIT-I, II, III and IV)

Collaborating Agency if any: NIL

Number of Participants: 100

**Description about the Activity**:On the fourth day of the camp, the resource person Dr.Kesavan, Director District Blindness Control Society, Cuddalore delivered lecture about *the* community awareness on eye care and lay stress on preventive measures *awareness* about eye care and also explained by the eye camps with the help of Voluntary Organisations and District Mobile Ophthalmic Units, provides financial assistance to Voluntary Organisations for performing Cataract Operations, undertakes propaganda activities under health education programme in the District and monitors the implementation of the Blindness Control Programme in District level as per the directions of Government / State Blindness Control Society's of Periyar arts College, Cuddalore conducted free eye camp with the help of The District Blindness Control Society.This free eye camp was very useful for around 55 people and 100 NSS volunteers, 4 NSS POs.