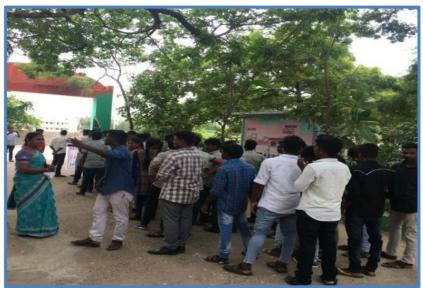

## **Activity: Disaster Management Mock Drill and Awareness Programme**

## **DISASTER MANAGEMENT CELL**

Name of the Activity : Disaster Management Mock Drill and Awareness Programme

Duration Date and Time : 3 Hours 23.01.2024 10am - 1pm

Organizing Department : Disaster Management Cell

Collaborating Agency : Cuddalore District Disaster Management Authority

Number of Participants : 257

Devanampattinam, Cuddalore - 607 001 (A Higher Educational Institution run by the Goverment of Tamilnadu) Affiliated to Annamalai University, Annamalainagar

#### **Description about the Activity:**

Disaster Management Cell of Periyar Arts College, Cuddalore in collaboration with Cuddalore District Disaster Management Authority organisedDisaster Management Mock Drill and Awareness Programmeon 23.01.2024, which includes demonstrations like extinguishing the fire, rescuing the people trapped at higher floors of buildings, rescuing the persons whose clothing have caught fire, etc. The programme was conducted with an aim to prepare the individuals readiness to handle emergency crises during fires, hazardous chemical release, medical emergencies and natural calamities.