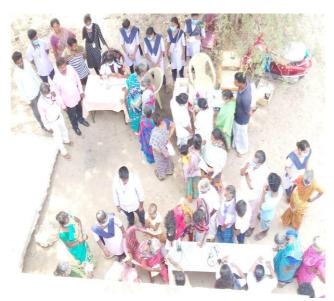

## Activity: Village Camp at Azhagiyanatham Village

**Duration Date and Time** : 26.02.2024 to 02.03.2024

**Organizing Dept** : Social Work

Collaborating Agency : EID Parry, BLESS NGO

Number of Participants: : 23 students

## **Description of the Activity**

**27.02.2024 :** Campsite and Village Cleaning Activity under Swachh Bharat Mission.

The volunteers carried cleaning drive in the adopted villages in streets, temple and schools. The stay places were cleaned on this day. Mr.R.S Velumani, Co-Ordinator of Swach Bharat mission Cuddalore, delivered the procedures for cleaning villages under the scheme of Swach Bharath mission.

**28.02.2024**: Participatory Rural Appraisal (PRA) training was conducted for the volunteers. This session was conducted aiming at real practice in the field for indentifying social mapping.

**29.02.2024** : Medical Camp was conducted in Azhagiynatham village in collaboration with Native Medicare Charitable Trust. Nellikuppam. 256 persons from the general public were benefitted through this camp.