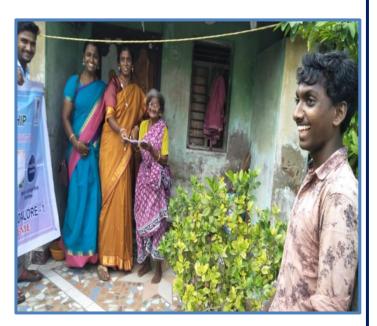

## Activity: Village Camp at Azhagiyanatham Village

**Duration Date and Time** : 26.02.2024 to 02.03.2024

**Organizing Dept** : Social Work

Collaborating Agency : EID Parry, BLESS NGO

Number of Participants: : 23 students

## **Description of the Activity**

**27.02.2024 :** Campsite and Village Cleaning Activity under Swachh Bharat Mission.

The volunteers carried cleaning drive in the adopted villages in streets, temple and schools. The stay places were cleaned on this day. Mr.R.S Velumani, Co-Ordinator of Swach Bharat mission Cuddalore, delivered the procedures for cleaning villages under the scheme of Swach Bharath mission.