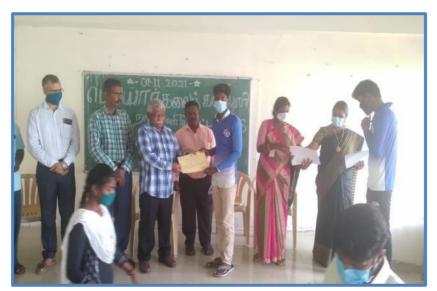

## **NSS Activity: Voters Awareness Program**

| Name of the Activity       | : Voters Awareness Program                           |
|----------------------------|------------------------------------------------------|
| Duration Date and Time     | : 26.3.24 and 11.30AM                                |
| Organizing Department      | : NSS (UNIT-I, II, III and IV) and Political Science |
| Collaborating Agency if an | ny: NIL                                              |
| Number of Participants     | : 70                                                 |

**Description about the Activity**: Voting is an integral part of democracy, and it is necessary for people to have a voice. By voting, we can create change and make a difference in our community. In view of upcoming elections, the Social Awareness & Environment Sustenance Club (NSS Unit) of Perivar Arts College organized "Voter awareness program in Devanampattinam on 25.03.2024 under SVEEP activity. The main objective of this program is to enlighten, enable and empower every citizen to register as a voter and cast his/her vote at upcoming election in an informed and ethical manner. Mrs.Shanthi Ramakrishnan,Principal(i/c) inaugurated the programme.

NSS volunteers Emphasised the importance of voting and administered with voter's oath. The volunteers created awareness about voting by holding banners and raising different slogans such as 'My vote is My rights'in the Devanampattinam village. The program was successfully coordinated by the faculty coordinator Dr.Krishnamoorthy (NSS Unit-1,PO), Dr.S.Mithira (NSS Unit-2,PO), Dr.K.Aruldoss(NSS Unit-3,PO), Dr.R.Periyanayagi(NSS Unit-4, PO).