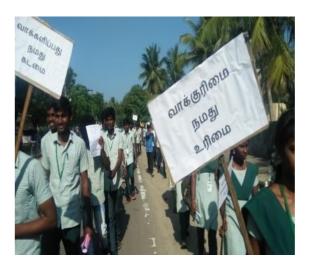

## Activity: Voters Awareness Special Camp 2024-Day-3(FN Session)

: principal@pacc.in

Name of the Activity: Voters Awareness Programme Duration Date and Time: 15.3.24 and 2.30PM Organizing Department: NSS (UNIT-I, II, III and IV) Collaborating Agency if any: NIL Number of Participants: 100

**Description about the Activity**: In the third day of the NSS special camp organised at Government High School, Ramapuram West, Dr Subash Chandra Bose, Assistant Professor, from the Political Science Department gave a lecture on "Good Governance and People Participation." For better clarity on the subject, the resource person shared various examples and instances on the issue faced in ordinary day today life. Thereafter Voters awareness Rally conducted by NSS Volunteers in Ramapuram village to promote 100% *voter* turnout in the upcoming general elections on April 19. NSS volunteer's efforts and encouraged them for casting the vote and spread the message(distributed the pamphlet) to people of importance of voting in the society. The program was successfully coordinated by the NSS coordinators of all the four Units.