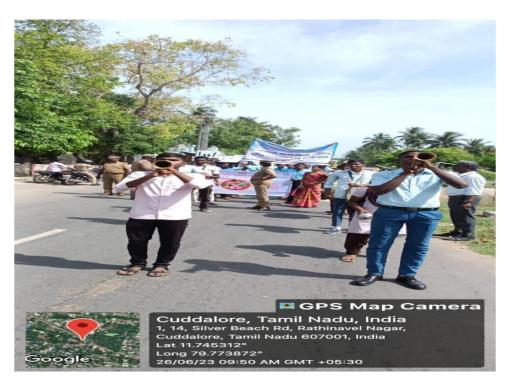

## Activity: Say No to Drugs awareness rally

Name of the Activity: Anti-drug awareness rally Duration Date and Time :26.06.2023& 9.00am Organizing Department: NSS Unit I, II, III& IV Collaborating Agency if any: Nil Number of Participants: 70