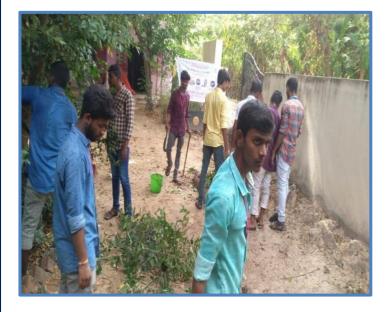

## Activity: Swach Bharat Cleaning Campaign & Tree Plantation -Special Camp 2024-Day-6

Name of the Activity : Swach Bharat Cleaning Campaign & Tree Plantation

: 18.3.24 and 10.30-5.00PM Duration Date and Time

Organizing Department : NSS (UNIT-I, II, III and IV)

Collaborating Agency if any: NIL

Number of Participants : 100

**Description about the Activity : On** the sixth day of the NSS special camp organised at Government High School, Ramapuram West cleanliness drive was carried out, cleaning of the street premises near the school. After the lunch break Our NSS team has also done tree plantation at school campus. Our intention of tree plantation at school was to contribute to environment by providing oxygen, improving air quality, climate amelioration, conserving water and preserving soil.