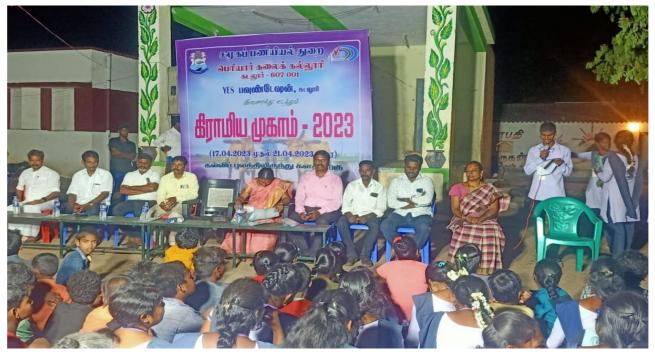

## Activity: Village Camp at Azhagiyanatham Village

**Duration Date and Time** : 26.02.2024 to 02.03.2024

**Organizing Dept** : Social Work

Collaborating Agency : EID Parry, BLESS NGO

Number of Participants: : 23 students

## **Description of the Activity**

**27.02.2024 :** Campsite and Village Cleaning Activity under Swachh Bharat Mission.

The volunteers carried cleaning drive in the adopted villages in streets, temple and schools. The stay places were cleaned on this day. Mr.R.S Velumani, Co-Ordinator of Swach Bharat mission Cuddalore, delivered the procedures for cleaning villages under the scheme of Swach Bharath mission.

**28.02.2024**: Participatory Rural Appraisal (PRA) training was conducted for the volunteers. This session was conducted aiming at real practice in the field for indentifying social mapping.

**29.02.2024** : Medical Camp was conducted in Azhagiynatham village in collaboration with Native Medicare Charitable Trust. Nellikuppam. 256 persons from the general public were benefitted through this camp.

**01.03.2024** : Drug Awareness Programme and rally on prohibition of drug was conducted.

**02.03.2024 :** Awareness programme on fire and rescue by Tamil Nadu fire and Rescue Service Department in Cuddalore was conducted.