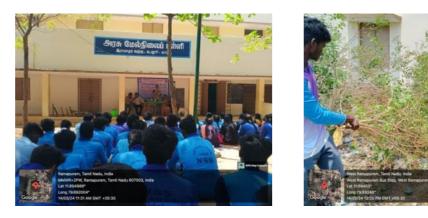

## **Activity: Anti-drug Awareness Programme & Cleaning Campaign Special Camp 2024-Day-2**

: Anti-drug Awareness Programme & Cleaning Campaign Name of the Activity Duration Date and Time : 14.3.2024 and 10AM Organizing Department : NSS (UNIT-I, II, III and IV) Collaborating Agency : NIL Number of Participants : 100

Description about the Activity: NSS Programme Officer Dr. S. Mithira welcomed the Chief guest Dr.Abinaya, Director of Tobacco Control Cell, Cuddalore District for the Anti-drug Awareness Programme & Cleaning Campaign organised at Government High School, Ramapuram West, Cuddalore. The resource person for the day, she gave awareness among the NSS students about the negative environmental impacts of tobacco – from cultivation, production, distribution and waste. The bushes around the school building were also totally removed and the school premises were cleaned.