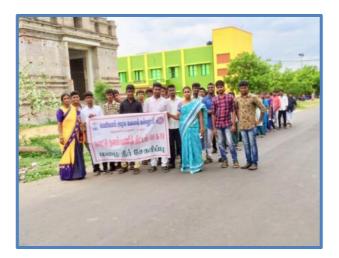

## Activity: Voters Awareness Special Camp 2024-Day-3(FN Session)

: principal@pacc.in

Name of the Activity: Voters Awareness Programme Duration Date and Time: 15.3.24 and 2.30PM Organizing Department: NSS (UNIT-I, II, III and IV) Collaborating Agency if any: NIL Number of Participants: 100

**Description about the Activity**: In the third day of the NSS special camp organised at Government High School, Ramapuram West, Dr Subash Chandra Bose, Assistant Professor, from the Political Science Department gave a lecture on "Good Governance and People Participation." For better clarity on the subject, the resource person shared various examples and instances on the issue faced in ordinary day today life. Thereafter Voters awareness Rally conducted by NSS Volunteers in Ramapuram village to promote 100% *voter* turnout in the upcoming general elections on April 19. NSS volunteer's efforts and encouraged them for casting the vote and spread the message(distributed the pamphlet) to people of importance of voting in the society. The program was successfully coordinated by the NSS coordinators of all the four Units.