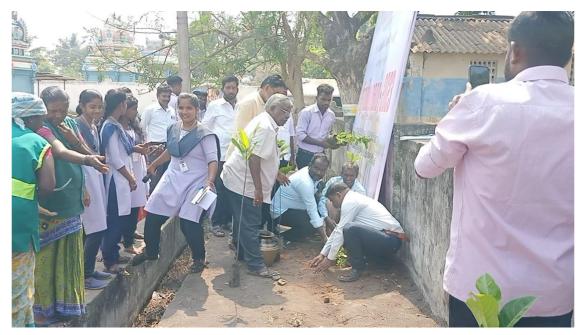

## Activity: Swach Bharat Cleaning Campaign & Tree Plantation -Special Camp 2024-Day-6

Name of the Activity : Swach Bharat Cleaning Campaign & Tree Plantation

: 18.3.24 and 10.30-5.00PM Duration Date and Time

Organizing Department : NSS (UNIT-I, II, III and IV)

Collaborating Agency if any: NIL

Number of Participants : 100

**Description about the Activity : On** the sixth day of the NSS special camp organised at Government High School, Ramapuram West cleanliness drive was carried out, cleaning of the street premises near the school. After the lunch break Our NSS team has also done tree plantation at school campus. Our intention of tree plantation at school was to contribute to environment by providing oxygen, improving air quality, climate amelioration, conserving water and preserving soil.