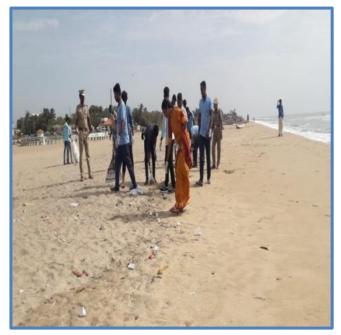

Devanampattinam, Cuddalore - 607 001 (A Higher Educational Institution run by the Goverment of Tamilnadu) Affiliated to Annamalai University, Annamalainagar (: 04142 213166 www.pacc.in

<image>

Name of the Activity: Eye donation Awareness Programme and free eye Camp

Duration Date and Time: 16.3.24 and 10.30AM

Organizing Department: NSS (UNIT-I, II, III and IV)

Collaborating Agency if any: NIL

Number of Participants: 100

**Description about the Activity**:On the fourth day of the camp, the resource person Dr.Kesavan, Director District Blindness Control Society, Cuddalore delivered lecture about *the* community awareness on eye care and lay stress on preventive measures *awareness* about eye care and also explained by the eye camps with the help of Voluntary Organisations and District Mobile Ophthalmic Units, provides financial assistance to Voluntary Organisations for performing Cataract Operations, undertakes propaganda activities under health education programme in the District and monitors the implementation of the Blindness Control Programme in District level as per the directions of Government / State Blindness Control Society's of Periyar arts College, Cuddalore conducted free eye camp with the help of The District Blindness Control Society.This free eye camp was very useful for around 55 people and 100 NSS volunteers, 4 NSS POs.