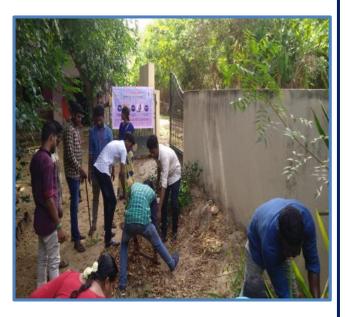

## Activity: Swach Bharat Cleaning Campaign & Tree Plantation -Special Camp 2024-Day-6

Name of the Activity : Swach Bharat Cleaning Campaign & Tree Plantation

: 18.3.24 and 10.30-5.00PM Duration Date and Time

Organizing Department : NSS (UNIT-I, II, III and IV)

Collaborating Agency if any: NIL

Number of Participants : 100

**Description about the Activity : On** the sixth day of the NSS special camp organised at Government High School, Ramapuram West cleanliness drive was carried out, cleaning of the street premises near the school. After the lunch break Our NSS team has also done tree plantation at school campus. Our intention of tree plantation at school was to contribute to environment by providing oxygen, improving air quality, climate amelioration, conserving water and preserving soil.