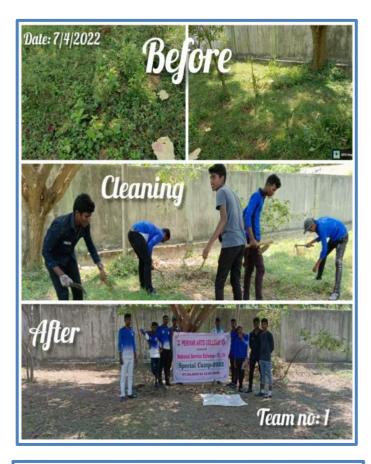

## Activity: Swach Bharat Cleaning Campaign & Tree Plantation -Special Camp 2024-Day-6

Name of the Activity : Swach Bharat Cleaning Campaign & Tree Plantation

: 18.3.24 and 10.30-5.00PM Duration Date and Time

Organizing Department : NSS (UNIT-I, II, III and IV)

Collaborating Agency if any: NIL

Number of Participants : 100

**Description about the Activity : On** the sixth day of the NSS special camp organised at Government High School, Ramapuram West cleanliness drive was carried out, cleaning of the street premises near the school. After the lunch break Our NSS team has also done tree plantation at school campus. Our intention of tree plantation at school was to contribute to environment by providing oxygen, improving air quality, climate amelioration, conserving water and preserving soil.