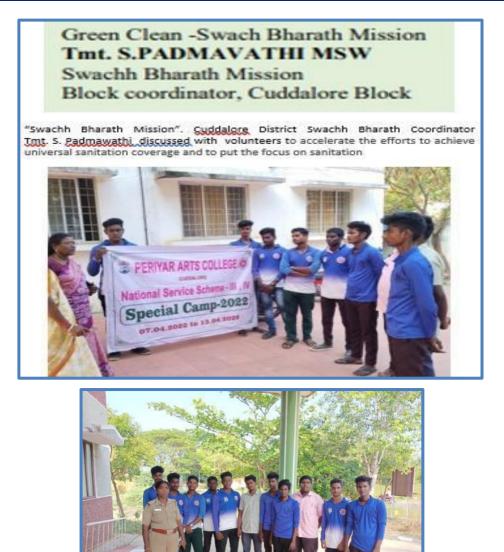

## Activity: Village Camp at Azhagiyanatham Village

**Duration Date and Time** : 26.02.2024 to 02.03.2024

**Organizing Dept** : Social Work

Collaborating Agency : EID Parry, BLESS NGO

Number of Participants: : 23 students

## **Description of the Activity**

**27.02.2024 :** Campsite and Village Cleaning Activity under Swachh Bharat Mission.

The volunteers carried cleaning drive in the adopted villages in streets, temple and schools. The stay places were cleaned on this day. Mr.R.S Velumani, Co-Ordinator of Swach Bharat mission Cuddalore, delivered the procedures for cleaning villages under the scheme of Swach Bharath mission.

**28.02.2024**: Participatory Rural Appraisal (PRA) training was conducted for the volunteers. This session was conducted aiming at real practice in the field for indentifying social mapping.

**29.02.2024** : Medical Camp was conducted in Azhagiynatham village in collaboration with Native Medicare Charitable Trust. Nellikuppam. 256 persons from the general public were benefitted through this camp.

**01.03.2024** : Drug Awareness Programme and rally on prohibition of drug was conducted.

**02.03.2024 :** Awareness programme on fire and rescue by Tamil Nadu fire and Rescue Service Department in Cuddalore was conducted.