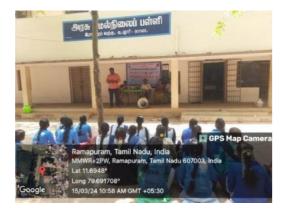

## Activity: Voters Awareness Special Camp 2024-Day-3(FN Session)

: principal@pacc.in

Name of the Activity: Voters Awareness Programme Duration Date and Time: 15.3.24 and 2.30PM Organizing Department: NSS (UNIT-I, II, III and IV) Collaborating Agency if any: NIL Number of Participants: 100

**Description about the Activity**: In the third day of the NSS special camp organised at Government High School, Ramapuram West, Dr Subash Chandra Bose, Assistant Professor, from the Political Science Department gave a lecture on "Good Governance and People Participation." For better clarity on the subject, the resource person shared various examples and instances on the issue faced in ordinary day today life. Thereafter Voters awareness Rally conducted by NSS Volunteers in Ramapuram village to promote 100% *voter* turnout in the upcoming general elections on April 19. NSS volunteer's efforts and encouraged them for casting the vote and spread the message(distributed the pamphlet) to people of importance of voting in the society. The program was successfully coordinated by the NSS coordinators of all the four Units.