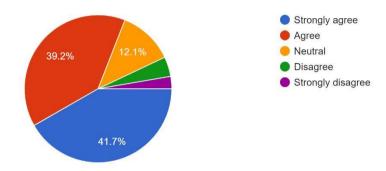

# **TEACHERS' FEEDBACK ANALYSIS-2022-2023**

|    | Parameters                                                                                                                                                         | % of teachers opted the option "Strongly agree" | % of teachers<br>opted the<br>option " Agree" | % of teachers<br>opted the<br>option "Not<br>sure" | % of teachers opted the option "Disagree" | % of<br>teachers<br>opted the<br>option<br>"Strongly<br>disagree" |
|----|--------------------------------------------------------------------------------------------------------------------------------------------------------------------|-------------------------------------------------|-----------------------------------------------|----------------------------------------------------|-------------------------------------------|-------------------------------------------------------------------|
| 1. | Syllabus is suitable and relevant to the course.                                                                                                                   | 41.6                                            | 58.4                                          | 0.0                                                | 0.0                                       | 0.0                                                               |
| 2. | Syllabus is need based.                                                                                                                                            | 35.5                                            | 60.8                                          | 3.7                                                | 0.0                                       | 0.0                                                               |
| 3. | Aims and objectives of the syllabi are well defined and clear to teachers and students.                                                                            | 36.7                                            | 58.4                                          | 3.1                                                | 1.2                                       | 0.6                                                               |
| 4. | The books prescribed/listed as reference materials are relevant, updated and appropriate.                                                                          | 32.5                                            | 60.8                                          | 5.5                                                | 1.2                                       | 0.0                                                               |
| 5. | Sufficient number of prescribed books are available in the Library.                                                                                                | 29.5                                            | 53.6                                          | 12.7                                               | 4.2                                       | 0.0                                                               |
| 6. | The course/syllabus has good balance between theory and application.                                                                                               | 33.7                                            | 59.0                                          | 4.9                                                | 2.4                                       | 0.0                                                               |
| 7. | The course/programme of studies carries sufficient number of optional papers.                                                                                      | 31.9                                            | 64.5                                          | 3.0                                                | 0.6                                       | 0.0                                                               |
| 8. | Infrastructural facilities, such as teacher's rooms, class rooms, reading rooms and toilets are available in the Department.                                       | 19.3                                            | 49.4                                          | 13.9                                               | 15.1                                      | 2.3                                                               |
| 9. | Tests and examinations are conducted well in time with proper coverage of all units in the syllabus.                                                               | 39.8                                            | 54.2                                          | 4.8                                                | 0.6                                       | 0.6                                                               |
| 10 | . I have the freedom to adopt<br>new techniques /strategies<br>of teaching such as seminar<br>presentations, group<br>discussions and learners'<br>participations. | 39.2                                            | 54.2                                          | 4.2                                                | 1.8                                       | 0.6                                                               |

Devanampattinam, Cuddalore - 607 001

(A Higher Educational Institution run by the Goverment of Tamilnadu) Affiliated to Annamalai University, Annamalainagar

www.pacc.in

**≝**: principal@pacc.in

| Parameters                                                                                          | % of teachers opted the option "Strongly agree" | % of teachers<br>opted the<br>option " Agree" | % of teachers<br>opted the<br>option "Not<br>sure" | % of teachers opted the option "Disagree" | % of<br>teachers<br>opted the<br>option<br>"Strongly<br>disagree" |
|-----------------------------------------------------------------------------------------------------|-------------------------------------------------|-----------------------------------------------|----------------------------------------------------|-------------------------------------------|-------------------------------------------------------------------|
| 11. Provisions for professional development are nondiscriminatory and fair.                         | 22.3                                            | 63.9                                          | 13.3                                               | 0.5                                       | 0.0                                                               |
| 12. There are funding and support to Faculty members for upgrading their skills and qualifications. | 17.5                                            | 56.6                                          | 16.3                                               | 7.2                                       | 2.4                                                               |

From the analysis, it was observed that the Faculties of both Arts and Science disciplines of this institution are satisfied with all the parameters namely, the College Infrastructure, Teaching-Learning process and Evaluation issues. However, nearly 25% of both the Science and Arts Faculties are not responded with "strongly agree" and "agree" options for the parameters 5, 8, and 12. They require more reference books available in the library and adequate Toilet facilities. They also expect more fund and support for upgrading their skills and qualifications.