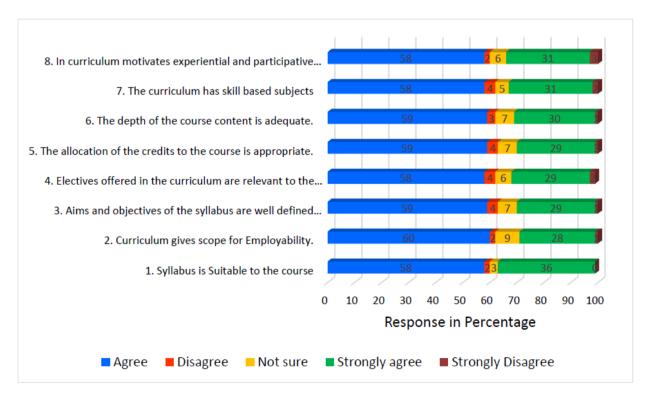

#### STUDENTS FEEDBACK ANALYSIS ON CURRICULUM 2023-2024

Devanampattinam, Cuddalore - 607 001

(A Higher Educational Institution run by the Goverment of Tamilnadu) Affiliated to Annamalai University, Annamalainagar