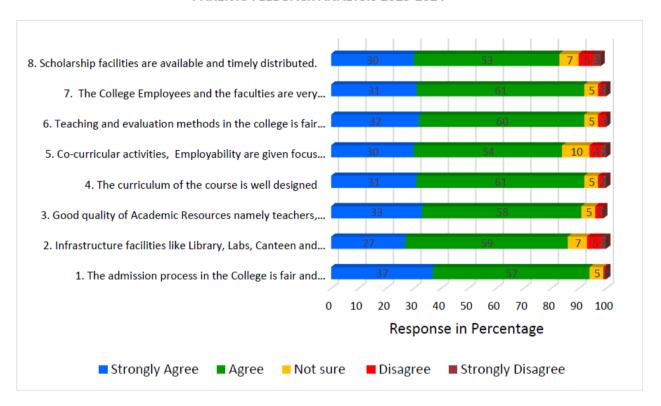

# PARENTS' FEEDBACK ANALYSIS-2022-2023

|    | Parameters                                                                                                                                                                                                    | % of parents<br>opted the<br>option<br>"Strongly<br>agree" | % of parents opted the option " | % of parents opted the option "Not sure" | % of parents opted the option "Disagree" | % of parents opted the option "Strongly disagree" |
|----|---------------------------------------------------------------------------------------------------------------------------------------------------------------------------------------------------------------|------------------------------------------------------------|---------------------------------|------------------------------------------|------------------------------------------|---------------------------------------------------|
| 1. | The admission process in the<br>College is fair and transparent.<br>கல்லூரியின் சேர்க்கை<br>முறை நியாயமாக<br>மற்றும் வெளிப்படையாக<br>உள்ளது.                                                                  | 29.5                                                       | 64.3                            | 3.4                                      | 1.8                                      | 1.0                                               |
| 2. | The discipline in the College is<br>good.<br>கல்லூரியின் ஒழுங்கு<br>நடவடிக்கைகள் நன்றாக<br>உள்ளது.                                                                                                            | 23.3                                                       | 68.3                            | 4.7                                      | 2.3                                      | 1.4                                               |
| 3. | The atmosphere in the College<br>is conducive for learning.<br>கல்லூரியில் கல்வி<br>கற்பதற்கு உரிய சூழல்<br>உள்ளது.                                                                                           | 27.2                                                       | 65.4                            | 4.4                                      | 2.2                                      | 0.8                                               |
| 4. | Infrastructure facilities like<br>Library, Labs, Canteen and<br>other campus facilities are<br>adequate.<br>கல்லூரியில்<br>நூலகம்,ஆய்வகங்கள்,<br>உணவகம் போன்ற உள்<br>கட்டமைப்பு வசதிகள்<br>போதுமானதாக உள்ளது. | 20.0                                                       | 63.1                            | 8.6                                      | 5.8                                      | 2.5                                               |
| 5. | Good quality of Academic<br>Resources namely teachers,<br>course material, etc., are<br>available.<br>பேராசிரியர்கள் மற்றும்<br>பாடத்திட்டம் போன்ற<br>கல்விசார் வளங்கள்<br>தரமாக உள்ளன.                       | 28.1                                                       | 63.8                            | 4.6                                      | 2.3                                      | 1.2                                               |
| 6. | The curriculum of the course is<br>well designed<br>பாடத்திட்டம் நன்றாக<br>வடிவமைக்கப்பட்டுள்ளது.                                                                                                             | 25.5                                                       | 67.8                            | 3.4                                      | 2.8                                      | 0.5                                               |

Devanampattinam, Cuddalore - 607 001

(A Higher Educational Institution run by the Government of Tamilnadu) Affiliated to Annamalai University, Annamalainagar

www.pacc.in

**≝**: principal@pacc.in

|     | Parameters                                                                                                                                                 | % of parents opted the option "Strongly agree" | % of parents opted the option " | opted the option "Not |     | % of parents opted the option "Strongly disagree" |
|-----|------------------------------------------------------------------------------------------------------------------------------------------------------------|------------------------------------------------|---------------------------------|-----------------------|-----|---------------------------------------------------|
| 7.  | Employability is given focus by<br>the institution.<br>மாணவர்களின்<br>வேலைவாய்ப்புக்கு<br>கல்லூரியில் உரிய<br>முக்கியத்துவம்<br>அளிக்கப்படுகிறது.          | 21.1                                           | 60.6                            | 11.5                  | 4.6 | 2.2                                               |
| 8.  | Participation in various Co-<br>curricular activities is<br>encouraged<br>இணைப் பாடத்திட்ட<br>நடவடிக்கைகளில்<br>பங்கேற்பதற்கு<br>ஊக்குவிக்கப்படுகிறது.     | 21.5                                           | 69.5                            | 5.7                   | 2.6 | 0.7                                               |
| 9.  | Teaching and evaluation<br>methods in the college is fair<br>and unbiased.<br>பயிற்றுவித்தலும்,<br>தேர்வுமுறைகளும்<br>மாணவர்களிடையே<br>பாகுபாடின்றி உள்ளன. | 25.9                                           | 66.4                            | 4.3                   | 2.2 | 1.2                                               |
| 10. | The College Employees are<br>very Cooperative.<br>கல்லூரிப் பணியாளர்கள்<br>முழு ஒத்துழைப்பு<br>தருகின்றனர்.                                                | 23.8                                           | 67.6                            | 4.9                   | 2.5 | 1.2                                               |
|     | The Parents can easily<br>approach the faculties.<br>பேராசிரியர்களை<br>பெற்றோர்கள் எளிதில்<br>அணுகலாம்.                                                    | 24.4                                           | 67.0                            | 5.2                   | 2.4 | 1.0                                               |
| 12. | Scholarship facilities are<br>available and timely<br>distributed.<br>கல்வி உதவித்தொகை<br>உரிய காலத்தில் பெற்றுத்<br>தரப்படுகிறது.                         | 21.4                                           | 61.1                            | 8.7                   | 5.0 | 3.8                                               |

From the above analysis table, it was found that the Parents have given their highest satisfaction level almost for all the parameters which shows that the Parents are well satisfied with the College infrastructure, Teaching-learning process and its academic resources. However, nearly 20% of Parents are not responded with "strongly agree" and "agree" options for the parameter 7.

Devanampattinam, Cuddalore - 607 001

(A Higher Educational Institution run by the Goverment of Tamilnadu) Affiliated to Annamalai University, Annamalainagar

www.pacc.in

: principal@pacc.in

They require more focus should be given to employability.