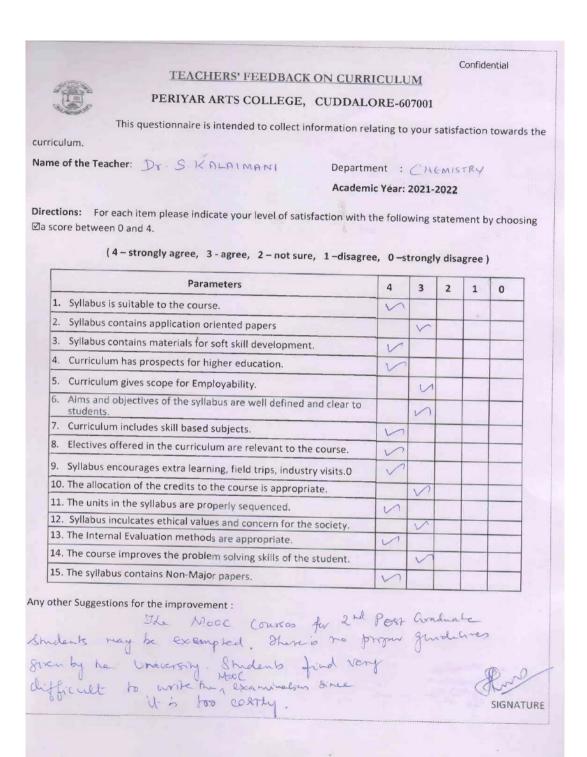

#### 2.6 Students' Feedback on Curriculum

Students' Feedback on Curriculum is related to the opinion of the students regarding suitability, need based, skill development, ethical values, employability, and adequacy and application orientation of the courses in the syllabus. The standard format will be circulated to the students through the class mentors. Filled in feedback forms shall be collected and analysed by the IQAC. Based on the analysis, changes in the syllabus are recommended to the affiliating University.