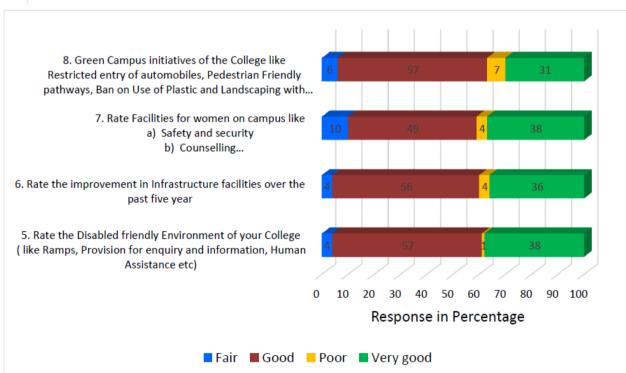

|     | Parameters                                                                                                                                                               | % of students<br>opted the<br>option "Very<br>good" | % of students<br>opted the<br>option<br>"good" | % of students<br>opted the<br>option "Fair" | % of students opted the option "Poor" |
|-----|--------------------------------------------------------------------------------------------------------------------------------------------------------------------------|-----------------------------------------------------|------------------------------------------------|---------------------------------------------|---------------------------------------|
| 5.  | Rate the Disabled friendly<br>Environment of your College<br>( like Ramps, Provision for enquiry<br>and information, Human Assistance<br>etc)                            | 44.7                                                | 39.5                                           | 10.5                                        | 5.3                                   |
| 6.  | Rate the Infrastructure facilities during your tenure as a student of the College.                                                                                       | 31.6                                                | 50.0                                           | 7.9                                         | 10.5                                  |
| 7.  | Rate the improvement in<br>Infrastructure facilities over the past<br>five year                                                                                          | 47.4                                                | 44.7                                           | 7.9                                         | 0.0                                   |
| 8.  | Rate the Facilities for women on campus like a) Safety and security b) Counseling c) Common Rooms                                                                        | 28.9                                                | 50.0                                           | 15.8                                        | 5.3                                   |
| 9.  | Green Campus initiatives of the College like Restricted entry of automobiles, Pedestrian Friendly pathways, Ban on Use of Plastic and Landscaping with Trees and Plants. | 34.2                                                | 57.9                                           | 5.3                                         | 2.6                                   |
| 10. | Overall Rating of the College.                                                                                                                                           | 39.5                                                | 55.3                                           | 5.2                                         | 0.0                                   |

Devanampattinam, Cuddalore - 607 001

(A Higher Educational Institution run by the Goverment of Tamilnadu) Affiliated to Annamalai University, Annamalainagar

www.pacc.in

: principal@pacc.in

From the analysis table, it was found that the Alumni have given their highest satisfaction level almost for all the parameters which shows that they are more satisfied with the College infrastructure, Teaching-learning process and its academic resources. However, about 20% of Alumni are not responded with "strongly agree" and "agree" options for the parameters 5, 6 and 8. They require the Disabled friendly Environment inside the College (like Ramps, Provision for enquiry and information, Human Assistance etc) and the Facilities for women on campus like a) Safety and security b) Counseling c) Common Rooms.