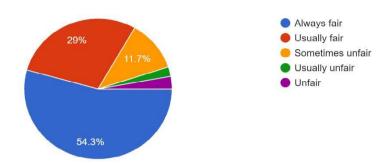

From the above analysis table, it was found that the Parents have given their highest satisfaction level almost for all the parameters which shows that the Parents are well satisfied with the College infrastructure, Teaching-learning process and its academic resources. However, nearly 20% of Parents are not responded with "strongly agree" and "agree" options for the parameter 7.

Devanampattinam, Cuddalore - 607 001

(A Higher Educational Institution run by the Goverment of Tamilnadu) Affiliated to Annamalai University, Annamalainagar

www.pacc.in

: principal@pacc.in

They require more focus should be given to employability.