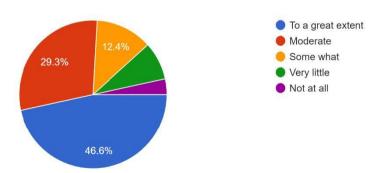

# **ALUMNI FEEDBACK ANALYSIS-2022-2023**

|    | Parameters                                                                                 | % of students opted the option "Yes" | % of students opted the option "No" |
|----|--------------------------------------------------------------------------------------------|--------------------------------------|-------------------------------------|
| 1. | Do You feel Proud to be associated with Periyar Arts College as Alumni?                    | 100                                  | 0                                   |
| 2. | Were Your Grievances Properly handled at the College as a student/an Alumnus?              | 94.7                                 | 5.3                                 |
| 3. | Is your Education imparted at PAC useful in your present Job?                              | 100                                  | 0                                   |
| 4. | Have you been Taught about the values, duties, rights and responsibilities of the Citizen? | 94.7                                 | 5.3                                 |

Devanampattinam, Cuddalore - 607 001

(A Higher Educational Institution run by the Goverment of Tamilnadu) Affiliated to Annamalai University, Annamalainagar

www.pacc.in

: principal@pacc.in

From the analysis table, it was found that the Alumni have given their highest satisfaction level almost for all the parameters which shows that they are more satisfied with the College infrastructure, Teaching-learning process and its academic resources. However, about 20% of Alumni are not responded with "strongly agree" and "agree" options for the parameters 5, 6 and 8. They require the Disabled friendly Environment inside the College (like Ramps, Provision for enquiry and information, Human Assistance etc) and the Facilities for women on campus like a) Safety and security b) Counseling c) Common Rooms.