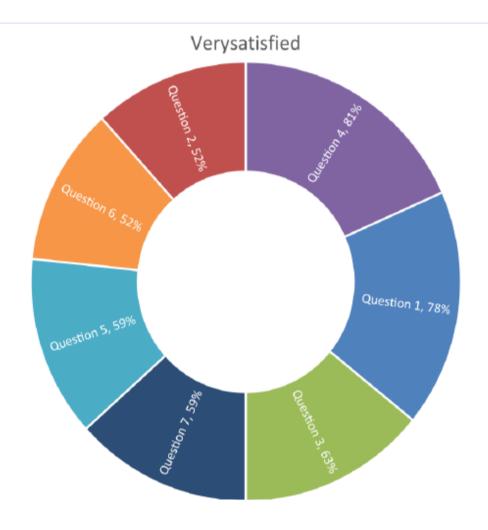

## 2.5 Employer Feedback

The Employee feedbacks are obtained from the year 2022-2023 from the employees local and global. The Industry needed skills are identified and feedbacks obtained from the employees. The IQAC analyses the feedbacks and takes necessary follow ups.