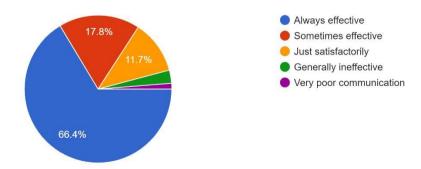

From the above analysis table, it was found that the Parents have given their highest satisfaction level almost for all the parameters which shows that the Parents are well satisfied with the College infrastructure, Teaching-learning process and its academic resources. However, nearly 20% of Parents are not responded with "strongly agree" and "agree" options for the parameter 7.

Devanampattinam, Cuddalore - 607 001

(A Higher Educational Institution run by the Goverment of Tamilnadu) Affiliated to Annamalai University, Annamalainagar

www.pacc.in

: principal@pacc.in

They require more focus should be given to employability.