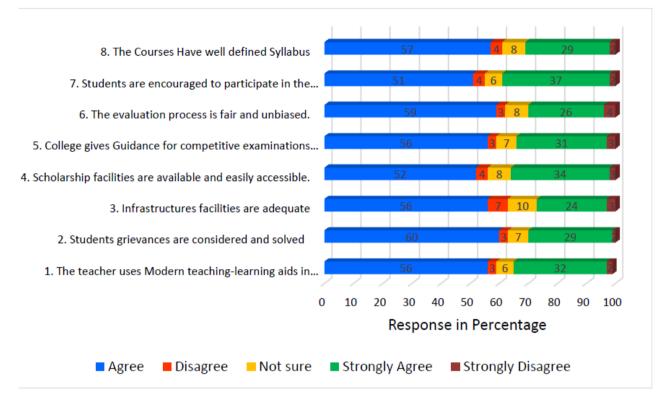

#### STUDENTS FEEDBACK ANALYSIS ON CURRICULUM 2023-2024

Devanampattinam, Cuddalore - 607 001

(A Higher Educational Institution run by the Goverment of Tamilnadu) Affiliated to Annamalai University, Annamalainagar