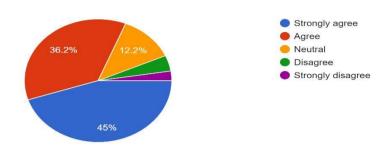

# ANALYSIS OF ALUMNI FEEDBACK ON CURRICULUM – 2022-2023

| Parameters                                                                                     | % of students opted the option "Strongly agree" | % of students opted the option " Agree" | % of students opted the option "Not sure" | % of students opted the option "Disagree" | % of<br>students<br>opted the<br>option<br>"Strongly<br>disagree" |
|------------------------------------------------------------------------------------------------|-------------------------------------------------|-----------------------------------------|-------------------------------------------|-------------------------------------------|-------------------------------------------------------------------|
| The Curriculum is well designed.                                                               | 37.9                                            | 58.6                                    | 0.0                                       | 3.5                                       | 0.0                                                               |
| <ol><li>Curriculum promotes<br/>learning experience.</li></ol>                                 | 37.9                                            | 58.6                                    | 0.0                                       | 3.5                                       | 0.0                                                               |
| 3. The curriculum is career oriented.                                                          | 44.8                                            | 51.7                                    | 0.0                                       | 3.5                                       | 0.0                                                               |
| 4. The evaluation system is transparent.                                                       | 24.1                                            | 48.3                                    | 17.2                                      | 6.9                                       | 3.5                                                               |
| 5. The course enhances ethical values.                                                         | 41.4                                            | 48.3                                    | 6.9                                       | 3.4                                       | 0.0                                                               |
| 6. Course contains sufficien numbers of optional papers with CBCS.                             | 27.6                                            | 62.1                                    | 6.9                                       | 0.0                                       | 3.4                                                               |
| 7. Curriculum helps in developing students personality.                                        | 41.4                                            | 51.7                                    | 6.9                                       | 0.0                                       | 0.0                                                               |
| <ol><li>The outcome achieved<br/>from the course is<br/>excellent.</li></ol>                   | 48.3                                            | 44.8                                    | 3.4                                       | 3.5                                       | 0.0                                                               |
| 9. The Courses included into the programmes are relevant for current technology and situation. | 37.9                                            | 48.3                                    | 6.9                                       | 3.4                                       | 3.5                                                               |
| 10. The ambience of the college for the effective delivery of the academic programme is good.  | 34.5                                            | 51.7                                    | 6.9                                       | 0.0                                       | 6.9                                                               |

From the analysis table, it was found that the Alumni have given their highest level of satisfaction for all the parameters of Curriculum feedback which shows that the Alumni are very much satisfied with the curriculum of the course. However, nearly 25% of Alumni are not responded with "strongly agree" and "agree" options for the parameter 4. They want more transparency in the evaluation system. Also they suggest the Curriculum of the courses should be more relevant to the latest technology and fulfill the competency of employability.