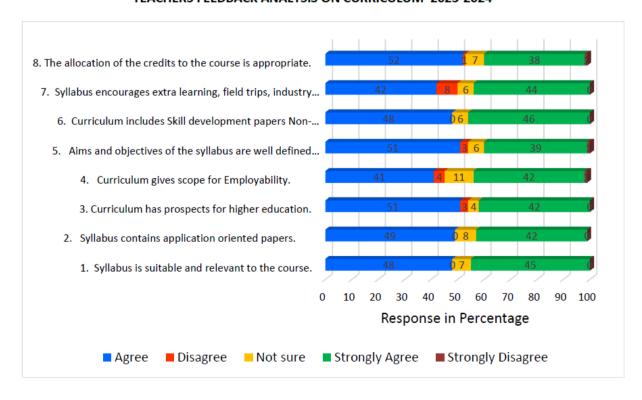

#### TEACHERS FEEDBACK ANALYSIS ON CURRICULUM 2023-2024

Devanampattinam, Cuddalore - 607 001

(A Higher Educational Institution run by the Goverment of Tamilnadu) Affiliated to Annamalai University, Annamalainagar