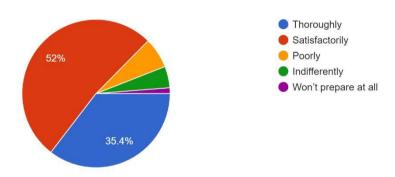

From the analysis, it was observed that the Faculties of both Arts and Science disciplines of this institution are satisfied with all the parameters namely, the College Infrastructure, Teaching-Learning process and Evaluation issues. However, nearly 25% of both the Science and Arts Faculties are not responded with "strongly agree" and "agree" options for the parameters 5, 8, and 12. They require more reference books available in the library and adequate Toilet facilities. They also expect more fund and support for upgrading their skills and qualifications.