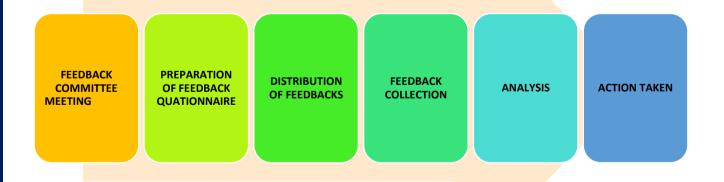

## II Feedback procedure

The feedback procedure of our college comprises of the following steps:

- 1. Feedback committee meeting
- 2. Preparation of the various feedback forms
- 3. Distribution of feedback forms to stakeholders
- 4. Collection of feedback forms from stakeholders
- 5. Analysis and review of the feedback
- 6. Action taken on the basis of the review of the feedback