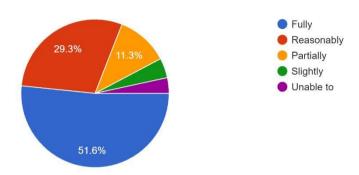

#### STUDENTS FEEDBACK ANALYSIS ON CURRICULUM 2023-2024

Devanampattinam, Cuddalore - 607 001

(A Higher Educational Institution run by the Goverment of Tamilnadu) Affiliated to Annamalai University, Annamalainagar