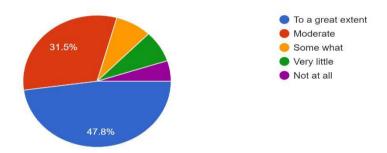

# **ALUMNI FEEDBACK ANALYSIS-2022-2023**

|    | Parameters                                                                                 | % of students opted the option "Yes" | % of students opted the option "No" |
|----|--------------------------------------------------------------------------------------------|--------------------------------------|-------------------------------------|
| 1. | Do You feel Proud to be associated with Periyar Arts College as Alumni?                    | 100                                  | 0                                   |
| 2. | Were Your Grievances Properly handled at the College as a student/an Alumnus?              | 94.7                                 | 5.3                                 |
| 3. | Is your Education imparted at PAC useful in your present Job?                              | 100                                  | 0                                   |
| 4. | Have you been Taught about the values, duties, rights and responsibilities of the Citizen? | 94.7                                 | 5.3                                 |

Devanampattinam, Cuddalore - 607 001

(A Higher Educational Institution run by the Goverment of Tamilnadu) Affiliated to Annamalai University, Annamalainagar

www.pacc.in

: principal@pacc.in

From the analysis table, it was found that the Alumni have given their highest satisfaction level almost for all the parameters which shows that they are more satisfied with the College infrastructure, Teaching-learning process and its academic resources. However, about 20% of Alumni are not responded with "strongly agree" and "agree" options for the parameters 5, 6 and 8. They require the Disabled friendly Environment inside the College (like Ramps, Provision for enquiry and information, Human Assistance etc) and the Facilities for women on campus like a) Safety and security b) Counseling c) Common Rooms.