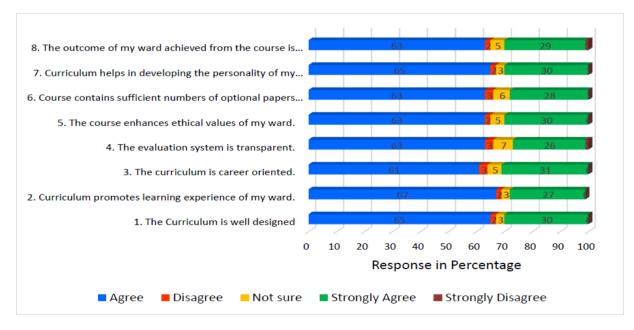

# ANALYSIS OF ALUMNI FEEDBACK ON CURRICULUM – 2022-2023

| Parameters                                                                                     | % of students opted the option "Strongly agree" | % of students opted the option " Agree" | % of students opted the option "Not sure" | % of students opted the option "Disagree" | % of<br>students<br>opted the<br>option<br>"Strongly<br>disagree" |
|------------------------------------------------------------------------------------------------|-------------------------------------------------|-----------------------------------------|-------------------------------------------|-------------------------------------------|-------------------------------------------------------------------|
| The Curriculum is well designed.                                                               | 37.9                                            | 58.6                                    | 0.0                                       | 3.5                                       | 0.0                                                               |
| <ol><li>Curriculum promotes<br/>learning experience.</li></ol>                                 | 37.9                                            | 58.6                                    | 0.0                                       | 3.5                                       | 0.0                                                               |
| 3. The curriculum is career oriented.                                                          | 44.8                                            | 51.7                                    | 0.0                                       | 3.5                                       | 0.0                                                               |
| 4. The evaluation system is transparent.                                                       | 24.1                                            | 48.3                                    | 17.2                                      | 6.9                                       | 3.5                                                               |
| 5. The course enhances ethical values.                                                         | 41.4                                            | 48.3                                    | 6.9                                       | 3.4                                       | 0.0                                                               |
| 6. Course contains sufficien numbers of optional papers with CBCS.                             | 27.6                                            | 62.1                                    | 6.9                                       | 0.0                                       | 3.4                                                               |
| 7. Curriculum helps in developing students personality.                                        | 41.4                                            | 51.7                                    | 6.9                                       | 0.0                                       | 0.0                                                               |
| <ol><li>The outcome achieved<br/>from the course is<br/>excellent.</li></ol>                   | 48.3                                            | 44.8                                    | 3.4                                       | 3.5                                       | 0.0                                                               |
| 9. The Courses included into the programmes are relevant for current technology and situation. | 37.9                                            | 48.3                                    | 6.9                                       | 3.4                                       | 3.5                                                               |
| 10. The ambience of the college for the effective delivery of the academic programme is good.  | 34.5                                            | 51.7                                    | 6.9                                       | 0.0                                       | 6.9                                                               |

Devanampattinam, Cuddalore - 607 001

(A Higher Educational Institution run by the Goverment of Tamilnadu) Affiliated to Annamalai University, Annamalainagar

www.pacc.in

| Parameters                                                                                                                               | % of students opted the option "Strongly agree" | % of students opted the option " Agree" | % of students<br>opted the<br>option "Not<br>sure" | % of students opted the option "Disagree" | % of<br>students<br>opted the<br>option<br>"Strongly<br>disagree" |
|------------------------------------------------------------------------------------------------------------------------------------------|-------------------------------------------------|-----------------------------------------|----------------------------------------------------|-------------------------------------------|-------------------------------------------------------------------|
| 11. The transformation of myself after the completion of the course with reference to knowledge, skill value and attitude are excellent. | 37.9                                            | 58.6                                    | 0.0                                                | 3.5                                       | 0.0                                                               |
| 12. Courses in different semesters are designed in such a way that students are able to cape with the work load.                         | 27.6                                            | 55.2                                    | 10.4                                               | 3.4                                       | 3.4                                                               |

From the analysis table, it was found that the Alumni have given their highest level of satisfaction for all the parameters of Curriculum feedback which shows that the Alumni are very much satisfied with the curriculum of the course. However, nearly 25% of Alumni are not responded with "strongly agree" and "agree" options for the parameter 4. They want more transparency in the evaluation system. Also they suggest the Curriculum of the courses should be more relevant to the latest technology and fulfill the competency of employability.