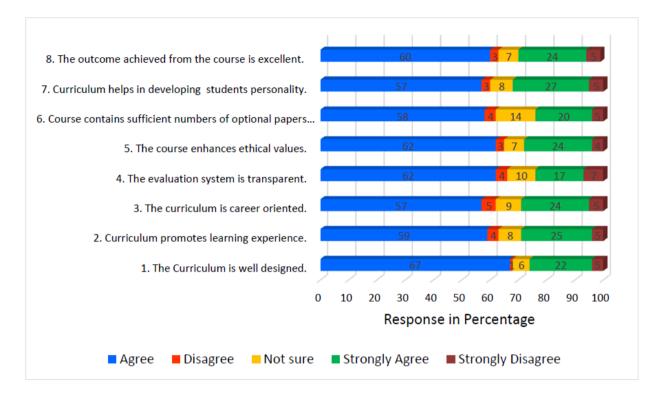

# ANALYSIS OF ALUMNI FEEDBACK ON CURRICULUM – 2022-2023

| Parameters                                                                                     | % of students opted the option "Strongly agree" | % of students opted the option " Agree" | % of students opted the option "Not sure" | % of students opted the option "Disagree" | % of<br>students<br>opted the<br>option<br>"Strongly<br>disagree" |
|------------------------------------------------------------------------------------------------|-------------------------------------------------|-----------------------------------------|-------------------------------------------|-------------------------------------------|-------------------------------------------------------------------|
| The Curriculum is well designed.                                                               | 37.9                                            | 58.6                                    | 0.0                                       | 3.5                                       | 0.0                                                               |
| <ol><li>Curriculum promotes<br/>learning experience.</li></ol>                                 | 37.9                                            | 58.6                                    | 0.0                                       | 3.5                                       | 0.0                                                               |
| 3. The curriculum is career oriented.                                                          | 44.8                                            | 51.7                                    | 0.0                                       | 3.5                                       | 0.0                                                               |
| 4. The evaluation system is transparent.                                                       | 24.1                                            | 48.3                                    | 17.2                                      | 6.9                                       | 3.5                                                               |
| 5. The course enhances ethical values.                                                         | 41.4                                            | 48.3                                    | 6.9                                       | 3.4                                       | 0.0                                                               |
| 6. Course contains sufficien numbers of optional papers with CBCS.                             | 27.6                                            | 62.1                                    | 6.9                                       | 0.0                                       | 3.4                                                               |
| 7. Curriculum helps in developing students personality.                                        | 41.4                                            | 51.7                                    | 6.9                                       | 0.0                                       | 0.0                                                               |
| <ol><li>The outcome achieved<br/>from the course is<br/>excellent.</li></ol>                   | 48.3                                            | 44.8                                    | 3.4                                       | 3.5                                       | 0.0                                                               |
| 9. The Courses included into the programmes are relevant for current technology and situation. | 37.9                                            | 48.3                                    | 6.9                                       | 3.4                                       | 3.5                                                               |
| 10. The ambience of the college for the effective delivery of the academic programme is good.  | 34.5                                            | 51.7                                    | 6.9                                       | 0.0                                       | 6.9                                                               |

Devanampattinam, Cuddalore - 607 001

(A Higher Educational Institution run by the Goverment of Tamilnadu) Affiliated to Annamalai University, Annamalainagar

www.pacc.in

| Parameters                                                                                                                               | % of students opted the option "Strongly agree" | % of students opted the option " Agree" | % of students<br>opted the<br>option "Not<br>sure" | % of students opted the option "Disagree" | % of<br>students<br>opted the<br>option<br>"Strongly<br>disagree" |
|------------------------------------------------------------------------------------------------------------------------------------------|-------------------------------------------------|-----------------------------------------|----------------------------------------------------|-------------------------------------------|-------------------------------------------------------------------|
| 11. The transformation of myself after the completion of the course with reference to knowledge, skill value and attitude are excellent. | 37.9                                            | 58.6                                    | 0.0                                                | 3.5                                       | 0.0                                                               |
| 12. Courses in different semesters are designed in such a way that students are able to cape with the work load.                         | 27.6                                            | 55.2                                    | 10.4                                               | 3.4                                       | 3.4                                                               |

From the analysis table, it was found that the Alumni have given their highest level of satisfaction for all the parameters of Curriculum feedback which shows that the Alumni are very much satisfied with the curriculum of the course. However, nearly 25% of Alumni are not responded with "strongly agree" and "agree" options for the parameter 4. They want more transparency in the evaluation system. Also they suggest the Curriculum of the courses should be more relevant to the latest technology and fulfill the competency of employability.