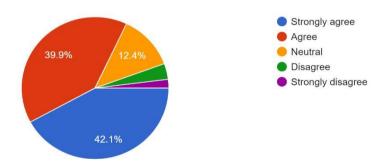

# ANALYSIS OF ALUMNI FEEDBACK ON CURRICULUM – 2022-2023

| Parameters                                                                                     | % of students opted the option "Strongly agree" | % of students opted the option " Agree" | % of students opted the option "Not sure" | % of students opted the option "Disagree" | % of<br>students<br>opted the<br>option<br>"Strongly<br>disagree" |
|------------------------------------------------------------------------------------------------|-------------------------------------------------|-----------------------------------------|-------------------------------------------|-------------------------------------------|-------------------------------------------------------------------|
| The Curriculum is well designed.                                                               | 37.9                                            | 58.6                                    | 0.0                                       | 3.5                                       | 0.0                                                               |
| <ol><li>Curriculum promotes<br/>learning experience.</li></ol>                                 | 37.9                                            | 58.6                                    | 0.0                                       | 3.5                                       | 0.0                                                               |
| 3. The curriculum is career oriented.                                                          | 44.8                                            | 51.7                                    | 0.0                                       | 3.5                                       | 0.0                                                               |
| 4. The evaluation system is transparent.                                                       | 24.1                                            | 48.3                                    | 17.2                                      | 6.9                                       | 3.5                                                               |
| 5. The course enhances ethical values.                                                         | 41.4                                            | 48.3                                    | 6.9                                       | 3.4                                       | 0.0                                                               |
| 6. Course contains sufficien numbers of optional papers with CBCS.                             | 27.6                                            | 62.1                                    | 6.9                                       | 0.0                                       | 3.4                                                               |
| 7. Curriculum helps in developing students personality.                                        | 41.4                                            | 51.7                                    | 6.9                                       | 0.0                                       | 0.0                                                               |
| <ol><li>The outcome achieved<br/>from the course is<br/>excellent.</li></ol>                   | 48.3                                            | 44.8                                    | 3.4                                       | 3.5                                       | 0.0                                                               |
| 9. The Courses included into the programmes are relevant for current technology and situation. | 37.9                                            | 48.3                                    | 6.9                                       | 3.4                                       | 3.5                                                               |
| 10. The ambience of the college for the effective delivery of the academic programme is good.  | 34.5                                            | 51.7                                    | 6.9                                       | 0.0                                       | 6.9                                                               |

From the analysis table, it was found that the Alumni have given their highest level of satisfaction for all the parameters of Curriculum feedback which shows that the Alumni are very much satisfied with the curriculum of the course. However, nearly 25% of Alumni are not responded with "strongly agree" and "agree" options for the parameter 4. They want more transparency in the evaluation system. Also they suggest the Curriculum of the courses should be more relevant to the latest technology and fulfill the competency of employability.