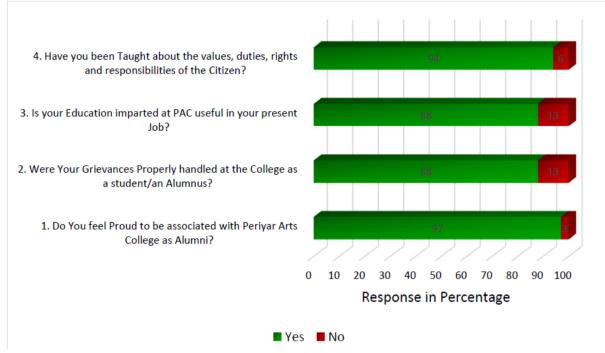

# **ALUMNI FEEDBACK ANALYSIS-2022-2023**

|    | Parameters                                                                                 | % of students opted the option "Yes" | % of students opted the option "No" |
|----|--------------------------------------------------------------------------------------------|--------------------------------------|-------------------------------------|
| 1. | Do You feel Proud to be associated with Periyar Arts College as Alumni?                    | 100                                  | 0                                   |
| 2. | Were Your Grievances Properly handled at the College as a student/an Alumnus?              | 94.7                                 | 5.3                                 |
| 3. | Is your Education imparted at PAC useful in your present Job?                              | 100                                  | 0                                   |
| 4. | Have you been Taught about the values, duties, rights and responsibilities of the Citizen? | 94.7                                 | 5.3                                 |