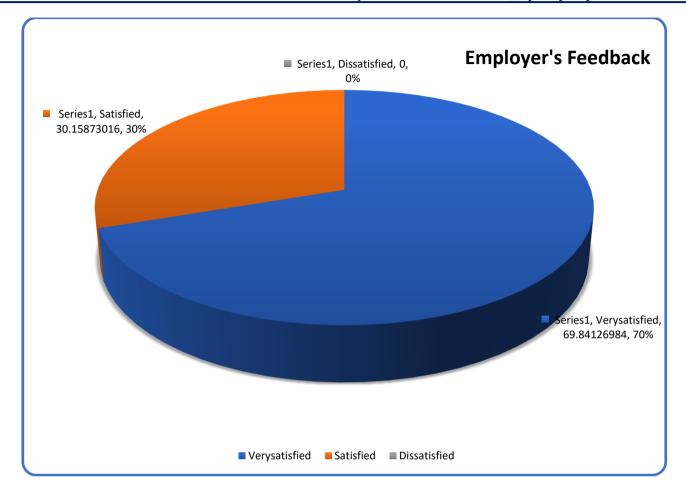

## 2.5 Employer Feedback

The Employee feedbacks are obtained from the year 2022-2023 from the employees local and global. The Industry needed skills are identified and feedbacks obtained from the employees. The IQAC analyses the feedbacks and takes necessary follow ups.